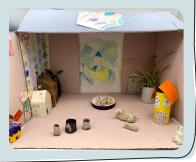

Find a box and decorate it however you like to make the museum.

You could paint it or cover it in paper.

2 Collect the things you want to display.

3 Have fun arranging them and

you can
even make
labels to
explain what
you have
chosen.

4 Invite your friends or family to a

private view and take them on a real life or digital tour.

Do send us any photos of your mini museum - we'd love to see them!

- (f) @LeamingtonSpaArtGalleryandMuseum
- © @leamspaartgallery