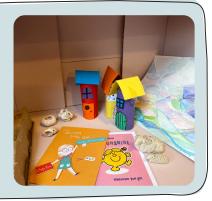

Find a box and decorate it however you like to make the museum.

You could paint it or cover it in paper.

2 Collect the things you want to display.

3 Have fun arranging them and

you can
even make
labels to
explain what
you have
chosen.

4 Invite your friends or family to a

private view and take them on a real life or digital tour.

Do send us any photos of your mini museum - we'd love to see them!

- (f) @LeamingtonSpaArtGalleryandMuseum
- © @leamspaartgallery