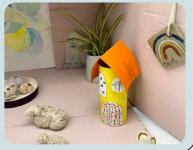

Find a box and decorate it however you like to make the museum.

You could paint it or cover it in paper.

2 Collect the things you want to display.

3 Have fun arranging them and

you can
even make
labels to
explain what
you have
chosen.

4 Invite your friends or family to a

private view and take them on a real life or digital tour.

Do send us any photos of your mini museum - we'd love to see them!

- (f) @LeamingtonSpaArtGalleryandMuseum
- © @leamspaartgallery