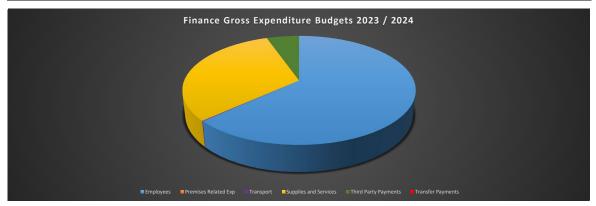

| 38,600                     | 29,300                   | 200,100                    | (9,300)             | 161,50               |
|                         | Recharges                            | (2,381,758)        | (2,229,600)                | (2,818,600)              | (3,350,100)                | (589,000)           | (1,120,500           |
| Total Sup               | port Charges                         | (748,110)          | (498,000)                  | (1,894,100)              | (2,406,200)                | (1,396,100)         | (1,908,200           |
|                         |                                      |                    |                            |                          |                            |                     |                      |





|                         |                               | Housin             | g Services - GF            |                          |                            |                     |                      |
|-------------------------|-------------------------------|--------------------|----------------------------|--------------------------|----------------------------|---------------------|----------------------|
| Service<br>Area<br>Code | Service Area's                | Actuals<br>2021/22 | Original Budget<br>2022/23 | Latest Budget<br>2022/23 | Original Budget<br>2023/24 | Variance<br>2022/23 | Variance<br>20223/24 |
|                         |                               | .(A)               | .(B)                       | .(C)                     | .(D)