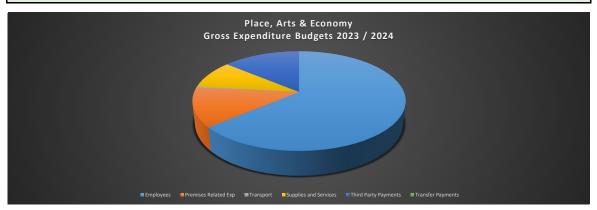

0)        | (2,344,600)                | (38,300)                 | (38,300)                   | 2,306,300           | 2,306,30             |
| Total Sup               | port Charges                          | 3,047,240          | 2,020,500                  | 13,093,200               | 8,974,700                  | 11,072,700          | 6,954,20             |
|                         |                                       |                    |                            |                          |                            |                     |                      |
|                         | ne) / Expenditure to Summary          | 5,581,830          | 3,979,500                  | 16.110.700               | 11.692.900                 | 12.131.200          | 7,713,4              |





|                         |                              | People and         | d Communicati              | on                       |                            |                     |                      |
|-------------------------|------------------------------|--------------------|----------------------------|--------------------------|----------------------------|---------------------|----------------------|
| Service<br>Area<br>Code | Service Area's               | Actuals<br>2021/22 | Original Budget<br>2022/23 | Latest Budget<br>2022/23 | Original Budget<br>2023/24 | Variance<br>2022/23 | Variance<br>20223/24 |
|                         |                              | .(A)               | .(B)                       | .(C)                     | .(D)                       | (