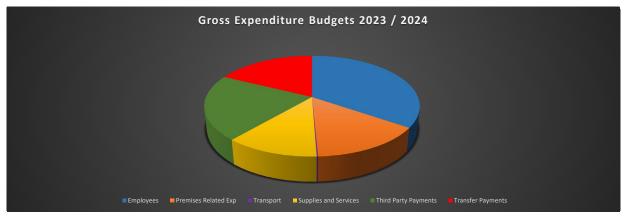

400                        | 5,179,100              | (934,000)                       |
| Total Support Charges                    | (13,589,519)<br><b>7,198,973</b> | (15,309,300)<br><b>4,407,300</b> | (15,801,200)<br>8,084,200 | (16,243,300)<br><b>3,953,600</b> | (491,900)<br>3,676,900 | (934,000)<br>( <b>453,700</b> ) |
|                                          | 20.554.222                       | 25 004 700                       | 25 262 202                | 20.040.422                       | 0.500.400              | 0.246.400                       |
| Net (Income) / Expenditure to Summary    | 29,554,302                       | 26,801,700                       | 35,367,800                | 36,018,100                       | 8,566,100              | 9,216,400                       |





|                      |                                | Neighbou                   | rhood & Assets                     | 1                                |                                    |                              |                               |
|----------------------|--------------------------------|----------------------------|------------------------------------|----------------------------------|------------------------------------|------------------------------|-------------------------------|
| Service<br>Area Code | Service Area's                 | Actuals<br>2021/22<br>.(A) | Original Budget<br>2022/23<br>.(B) | Latest Budget<br>2022/23<br>.(C) | Original Budget<br>2023/24<br>.(D) | Variance<br>2022/23<br>(C-B) | Variance<br>20223/24<br>(D-B) |
|