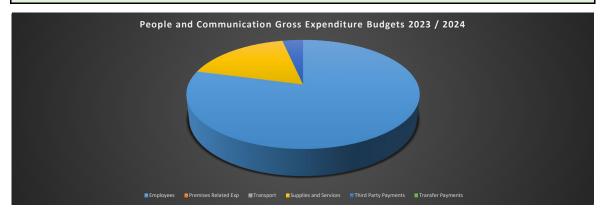

es              | 11,953             | 22,000                     | 22,000                   | 22,000                     | 0                   | 0                    |
|                         | Recharges                    | (1,449,630)        | (1,213,500)                | (2,324,300)              | (1,872,700)                | (1,110,800)         | (659,200)            |
| Total Sup               | port Charges                 | (1,232,838)        | (886,600)                  | (1,970,000)              | (1,491,500)                | (1,083,400)         | (604,900)            |
| Net (Inco               | me) / Expenditure to Summary | 10,626             | 387,400                    | 93,600                   | 0                          | (293,800)           | (387,400)            |





|                         |                                      |                    | Finance                    |                          |                            |                     |                      |
|-------------------------|--------------------------------------|--------------------|----------------------------|--------------------------|----------------------------|---------------------|----------------------|
| Service<br>Area<br>Code | Service Area's                       | Actuals<br>2021/22 | Original Budget<br>2022/23 | Latest Budget<br>2022/23 | Original Budget<br>2023/24 | Variance<br>2022/23 | Variance<br>20223/24 |
|                         |                                      | .(A)               | .(B)                       | .(C)