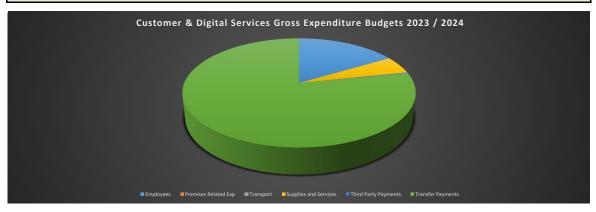

es              | 93,853             | 127,900                    | 121,500                  | 53,600                     | (6,400)             | (74,300              |
|                         | Recharges                    | (1,614,415)        | (2,421,000)                | (2,421,100)              | (2,877,100)                | (100)               | (456,100             |
| Total Sup               | port Charges                 | (1,198,932)        | (1,368,000)                | (1,685,700)              | (2,239,600)                | (317,700)           | (871,600             |
| Net Direc               | t (Income) / Expenditure     | 1,250,446          | 609,200                    | 673,400                  | 722,500                    | 64,200              | 113,30               |





|                         |                                       | Place, A           | rts & Economy              |                          |                            |                     |                      |
|-------------------------|---------------------------------------|--------------------|----------------------------|--------------------------|----------------------------|---------------------|----------------------|
| Service<br>Area<br>Code | Service Area's                        | Actuals<br>2021/22 | Original Budget<br>2022/23 | Latest Budget<br>2022/23 | Original Budget<br>2023/24 | Variance<br>2022/23 | Variance<br>20223/24 |
| 2000                    |                                       | .(A)               | .(B)                       | .(C)