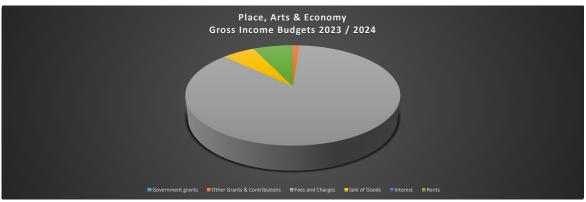

| (2,344,600)                | (38,300)                 | (38,300)                   | 2,306,300           | 2,306,30             |
| Total Sup               | port Charges                          | 3,047,240          | 2,020,500                  | 13,093,200               | 8,974,700                  | 11,072,700          | 6,954,20             |
|                         |                                       |                    |                            |                          |                            |                     |                      |
|                         | ne) / Expenditure to Summary          | 5,581,830          | 3,979,500                  | 16.110.700               | 11.692.900                 | 12.131.200          | 7,713,4              |





|                         |                              | People and         | d Communicati              | on                       |                            |                     |                      |
|-------------------------|------------------------------|--------------------|----------------------------|--------------------------|----------------------------|---------------------|----------------------|
| Service<br>Area<br>Code | Service Area's               | Actuals<br>2021/22 | Original Budget<br>2022/23 | Latest Budget<br>2022/23 | Original Budget<br>2023/24 | Variance<br>2022/23 | Variance<br>20223/24 |
|                         |                              | .(A)               | .(B)                       | .(C)                     | .(D)                       | (C-