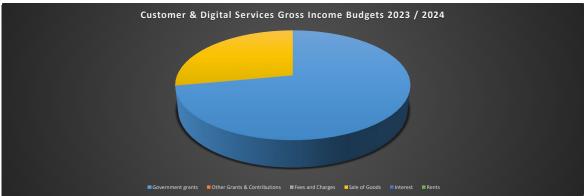

| 93,853             | 127,900                    | 121,500                  | 53,600                     | (6,400)             | (74,300              |
|                         | Recharges                    | (1,614,415)        | (2,421,000)                | (2,421,100)              | (2,877,100)                | (100)               | (456,100             |
| Total Sup               | port Charges                 | (1,198,932)        | (1,368,000)                | (1,685,700)              | (2,239,600)                | (317,700)           | (871,600             |
| Net Direc               | t (Income) / Expenditure     | 1,250,446          | 609,200                    | 673,400                  | 722,500                    | 64,200              | 113,30               |





|                         |                                       | Place, A           | rts & Economy              |                          |                            |                     |                      |
|-------------------------|---------------------------------------|--------------------|----------------------------|--------------------------|----------------------------|---------------------|----------------------|
| Service<br>Area<br>Code | Service Area's                        | Actuals<br>2021/22 | Original Budget<br>2022/23 | Latest Budget<br>2022/23 | Original Budget<br>2023/24 | Variance<br>2022/23 | Variance<br>20223/24 |
| 2000                    |                                       | .(A)               | .(B)                       | .(C)