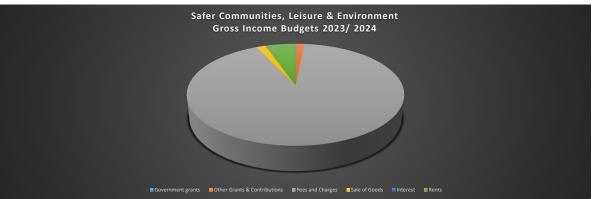

|               |                 |             |            |
|             | Support Services                   | 1,409,190   | 2,178,500       | 1,398,000     | 1,435,200       | (780,500)   | (743,300   |
|             | Capital Charges                    | 1,148,406   | 2,339,000       | 1,143,700     | 1,041,400       | (1,195,300) | (1,297,600 |
|             | Recharges                          | (1,276,639) | (1,264,900)     | 0             | 0               | 1,264,900   | 1,264,90   |
| Total Supp  | ort Charges                        | 1,280,956   | 3,252,600       | 2,541,700     | 2,476,600       | (710,900)   | (776,000   |
|             | e) / Expenditure to Summary        | 4,225,434   | 6,465,600       | 6,123,900     | 6,738,200       | (341,700)   | 272,60     |





|                         |                              | Customer           | & Digital Servic           | es                       |                            |                     |                      |
|-------------------------|------------------------------|--------------------|----------------------------|--------------------------|----------------------------|---------------------|----------------------|
| Service<br>Area<br>Code | Service Area's               | Actuals<br>2021/22 | Original Budget<br>2022/23 | Latest Budget<br>2022/23 | Original Budget<br>2023/24 | Variance<br>2022/23 | Variance<br>20223/24 |
|                         |                              | .(A)               | .(B)                       | .(C)                     | .(D)                       | (C-