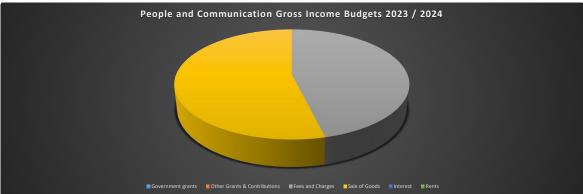

| 11,953             | 22,000                     | 22,000                   | 22,000                     | 0                   | 0                    |
|                         | Recharges                    | (1,449,630)        | (1,213,500)                | (2,324,300)              | (1,872,700)                | (1,110,800)         | (659,200)            |
| Total Sup               | port Charges                 | (1,232,838)        | (886,600)                  | (1,970,000)              | (1,491,500)                | (1,083,400)         | (604,900)            |
| Net (Inco               | me) / Expenditure to Summary | 10,626             | 387,400                    | 93,600                   | 0                          | (293,800)           | (387,400)            |





|                         |                                      |                    | Finance                    |                          |                            |                     |                      |
|-------------------------|--------------------------------------|--------------------|----------------------------|--------------------------|----------------------------|---------------------|----------------------|
| Service<br>Area<br>Code | Service Area's                       | Actuals<br>2021/22 | Original Budget<br>2022/23 | Latest Budget<br>2022/23 | Original Budget<br>2023/24 | Variance<br>2022/23 | Variance<br>20223/24 |
|                         |                                      | .(A)               | .(B)                       | .(C)                     |