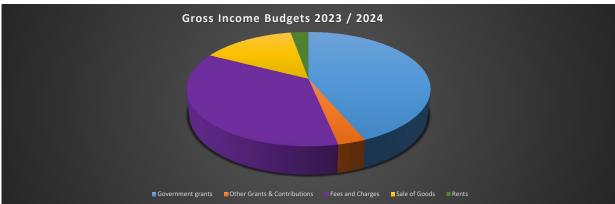

0                        | 5,179,100              | (934,000)                       |
| Total Support Charges                    | (13,589,519)<br><b>7,198,973</b> | (15,309,300)<br><b>4,407,300</b> | (15,801,200)<br>8,084,200 | (16,243,300)<br><b>3,953,600</b> | (491,900)<br>3,676,900 | (934,000)<br>( <b>453,700</b> ) |
|                                          | 20.554.222                       | 25 004 700                       | 25 262 202                | 20.040.422                       | 0.500.400              | 0.246.400                       |
| Net (Income) / Expenditure to Summary    | 29,554,302                       | 26,801,700                       | 35,367,800                | 36,018,100                       | 8,566,100              | 9,216,400                       |





|                      |                                | Neighbou                   | rhood & Assets                     | 1                                |                                    |                              |                               |
|----------------------|--------------------------------|----------------------------|------------------------------------|----------------------------------|------------------------------------|------------------------------|-------------------------------|
| Service<br>Area Code | Service Area's                 | Actuals<br>2021/22<br>.(A) | Original Budget<br>2022/23<br>.(B) | Latest Budget<br>2022/23<br>.(C) | Original Budget<br>2023/24<br>.(D) | Variance<br>2022/23<br>(C-B) | Variance<br>20223/24<br>(D-B) |
|