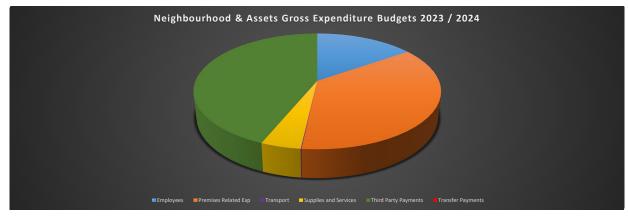

|
| Total Suppo          |                                | 908,109                    | 942,300                            | (724,700)                        | (168,900)                          | (1,667,000)                  | (1,111,200                    |
| Not (Income          | ) / Evnanditura to Summany     | 7 720 002                  | 7 711 600                          | 6 522 000                        | 0 196 000                          | (1 170 600)                  | 1 474 404                     |
| net (income          | e) / Expenditure to Summary    | 7,720,902                  | 7,711,600                          | 6,533,000                        | 9,186,000                          | (1,178,600)                  | 1,474,400                     |





| Service     |                                    | Actuals     | Original Budget | Latest Budget | Original Budget | Variance    | Variance   |
|-------------|------------------------------------|-------------|-----------------|---------------|-----------------|-------------|------------|
| Area Code   | Service Area's                     | 2021/22     | 2022/23         | 2022/23       | 2023/24         | 2022/23     | 20223/24   |
| Alea Coue   |                                    | .(A)        | .(B)            | .(C)          | .(D)            | (C-B)       | (D-B)      |
|             |                                    |             |                 | . ,           |                 | ` ′         |            |
| 51045       | CCTV                               | 228,283     |