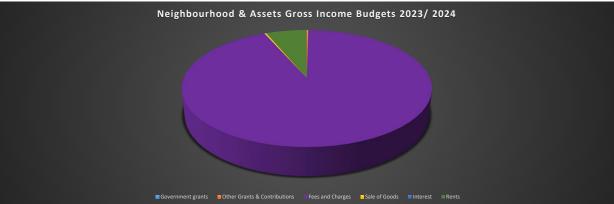

|
| Total Suppo          |                                | 908,109                    | 942,300                            | (724,700)                        | (168,900)                          | (1,667,000)                  | (1,111,200                    |
| Not (Income          | ) / Evnanditura to Summany     | 7 720 002                  | 7 711 600                          | 6 522 000                        | 0 196 000                          | (1 170 600)                  | 1 474 404                     |
| net (income          | e) / Expenditure to Summary    | 7,720,902                  | 7,711,600                          | 6,533,000                        | 9,186,000                          | (1,178,600)                  | 1,474,400                     |





| Service     |                                    | Actuals     | Original Budget | Latest Budget | Original Budget | Variance    | Variance   |
|-------------|------------------------------------|-------------|-----------------|---------------|-----------------|-------------|------------|
| Area Code   | Service Area's                     | 2021/22     | 2022/23         | 2022/23       | 2023/24         | 2022/23     | 20223/24   |
| Alea Coue   |                                    | .(A)        | .(B)            | .(C)          | .(D)            | (C-B)       | (D-B)      |
|             |                                    |             |                 | . ,           |                 | ` ′         |            |
| 51045       | CCTV                               | 228,283     | 2