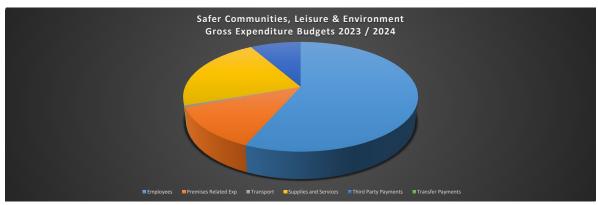

|               |                 |             |            |
|             | Support Services                   | 1,409,190   | 2,178,500       | 1,398,000     | 1,435,200       | (780,500)   | (743,300   |
|             | Capital Charges                    | 1,148,406   | 2,339,000       | 1,143,700     | 1,041,400       | (1,195,300) | (1,297,600 |
|             | Recharges                          | (1,276,639) | (1,264,900)     | 0             | 0               | 1,264,900   | 1,264,90   |
| Total Supp  | ort Charges                        | 1,280,956   | 3,252,600       | 2,541,700     | 2,476,600       | (710,900)   | (776,000   |
|             | e) / Expenditure to Summary        | 4,225,434   | 6,465,600       | 6,123,900     | 6,738,200       | (341,700)   | 272,60     |





|                         |                              | Customer           | & Digital Servic           | es                       |                            |                     |                      |
|-------------------------|------------------------------|--------------------|----------------------------|--------------------------|----------------------------|---------------------|----------------------|
| Service<br>Area<br>Code | Service Area's               | Actuals<br>2021/22 | Original Budget<br>2022/23 | Latest Budget<br>2022/23 | Original Budget<br>2023/24 | Variance<br>2022/23 | Variance<br>20223/24 |
|                         |                              | .(A)               | .(B)                       | .(C)                     | .(D)                       | (