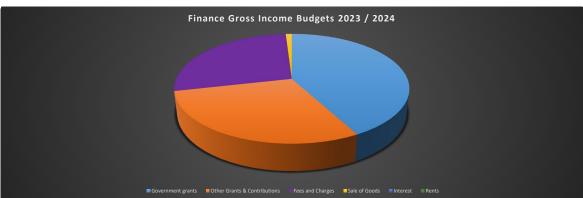

| 38,600                     | 29,300                   | 200,100                    | (9,300)             | 161,50               |
|                         | Recharges                            | (2,381,758)        | (2,229,600)                | (2,818,600)              | (3,350,100)                | (589,000)           | (1,120,500           |
| Total Sup               | port Charges                         | (748,110)          | (498,000)                  | (1,894,100)              | (2,406,200)                | (1,396,100)         | (1,908,200           |
|                         |                                      |                    |                            |                          |                            |                     |                      |





|                         |                               | Housin             | g Services - GF            |                          |                            |                     |                      |
|-------------------------|-------------------------------|--------------------|----------------------------|--------------------------|----------------------------|---------------------|----------------------|
| Service<br>Area<br>Code | Service Area's                | Actuals<br>2021/22 | Original Budget<br>2022/23 | Latest Budget<br>2022/23 | Original Budget<br>2023/24 | Variance<br>2022/23 | Variance<br>20223/24 |
|                         |                               | .(A)               | .(B)                       | .(C)                     | .(D)                       |