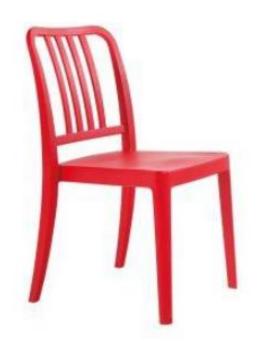

### **Furniture**

Side chair 87cm x 49 cm x 52cm

Available in red, grey, sand, anthracite and green Reinforced Polypropylene

Black square table 67.5cm x 67.5cm x 72cm Various colours/designs available Extrema top with powder coated frame