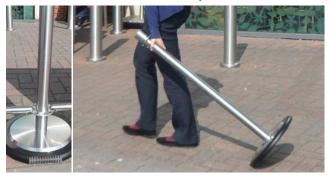

#### Tilt and Pull posts

Suitable for both internal and external use, the Tilt and Pull Café Barrier System is the perfect balance between easy mobility and a sturdy base. Corrosion resistant and SGS certified, our durable and innovative bases create an attractive clean finish with a low maintenance cost.

In addition to a beautiful brushed stainless steel finish, these 1000mm high, 15kg weighted posts have integrated rollers and rubber floor protectors. These are hugely beneficial for reducing potential damage to the equipment, reducing manual handling activities and saving your company valuable time.

£85 (per post)