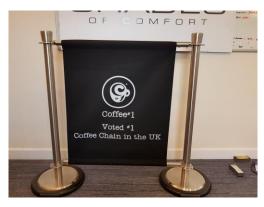

## Café barrier system

#### Canvas screens

Double sided print up to 1.2m £85

In addition, cross beams can be ordered in pairs at a cost of £36.80

#### Tilt and Pull posts

Suitable for both internal and external use, the Tilt and Pull Café Barrier System is the perfect balance between easy mobility and a sturdy base. Corrosion resistant and SGS certified, our durable and innovative bases create an attractive clean finish with a low maintenance cost.

In addition to a beautiful brushed stainless steel finish, these 1000mm high, 15kg weighted posts have integrated rollers and rubber floor protectors. These are hugely beneficial for reducing potential damage to the equipment, reducing manual handling activities and saving your company valuable time.

£85 (per post)