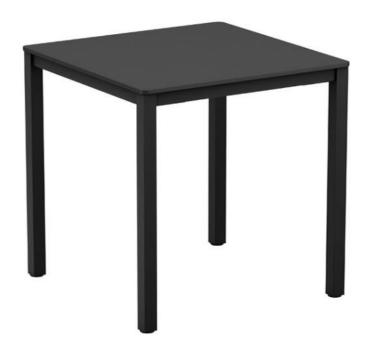

### **Furniture**

Side chair 87cm x 49 cm x 52cm

Available in red, grey, sand, anthracite and green Reinforced Polypropylene

Black square table 67.5cm x 67.5cm x 72cm Various colours/designs available Extrema top with powder coated frame