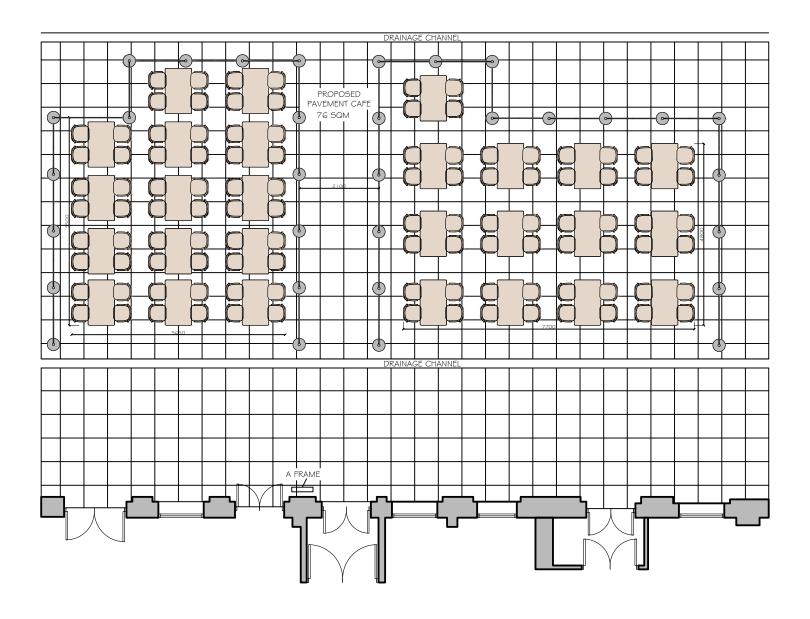

## PAVEMENT CAFE

| SCALE      | DATE       | DRAWN    |
|------------|------------|----------|
| A3/1:100   | APR 2019   | MT       |
| PROJECT No | DRAWING No | REVISION |
| 7556       | 03         |          |