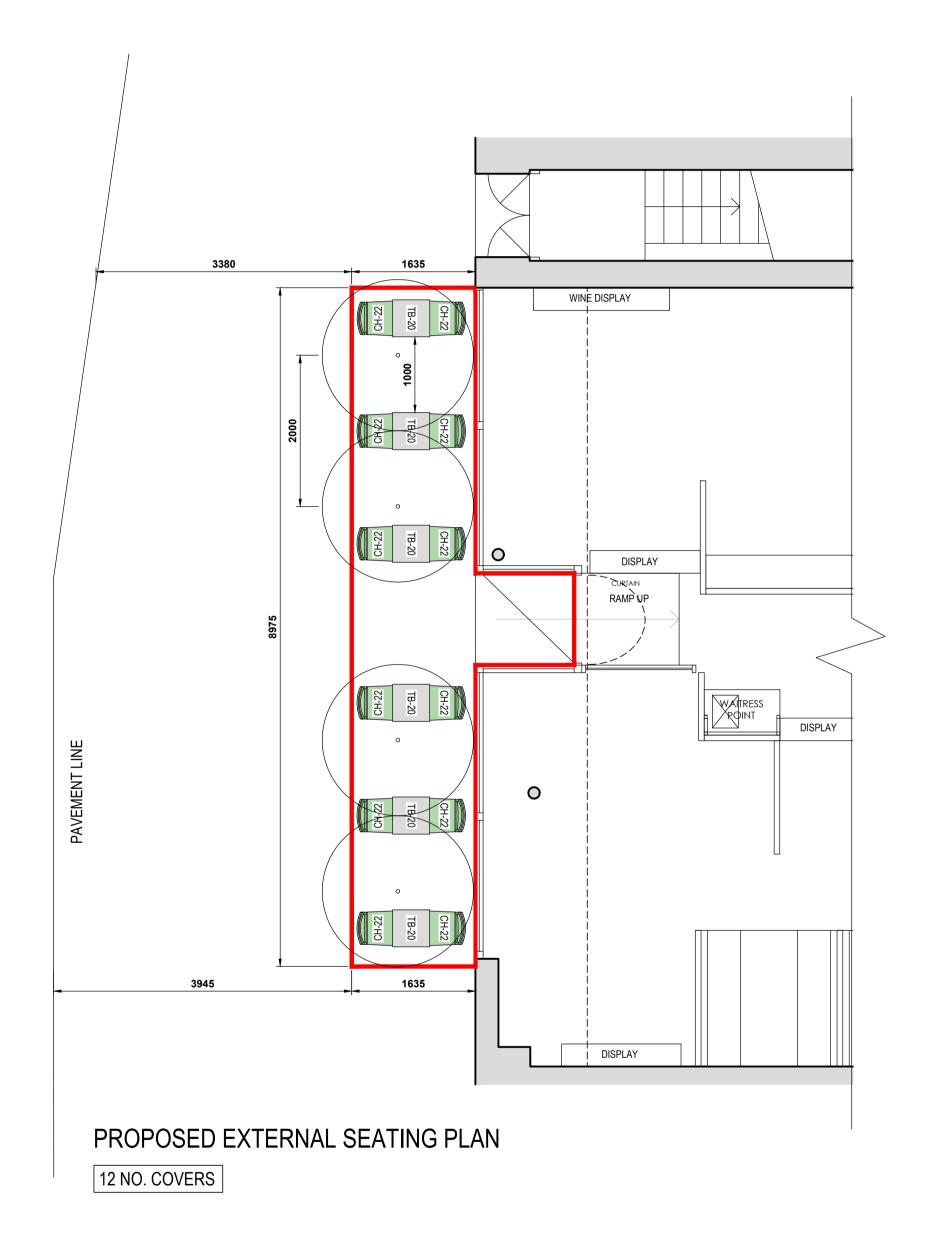

No smoking is permitted in the external seating area

ALL DIMENSIONS TO BE CHECKED ON SITE PRIOR TO COMMENCEMENT OF WORKS - PLEASE REPORT ERRORS OR OMISSIONS TO THE ARCHITECT. THIS DRAWING HAS BEEN PRODUCED FOR THE PURPOSES OF PLANNING AND BUILDING REGULATIONS APPROVALS ONLY AND IS NOT INTENDED TO BE A FULL WORKING DRAWING.