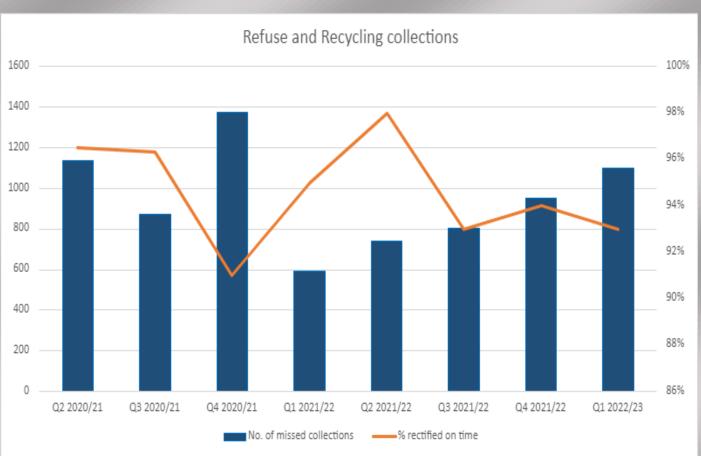

#### Environment and Operations to end of Quarter 1 (2022/23)

N.B. Due to Commonwealth Games preparations the parking statistics for this quarter are not yet available. Telephone statistic were not made available.