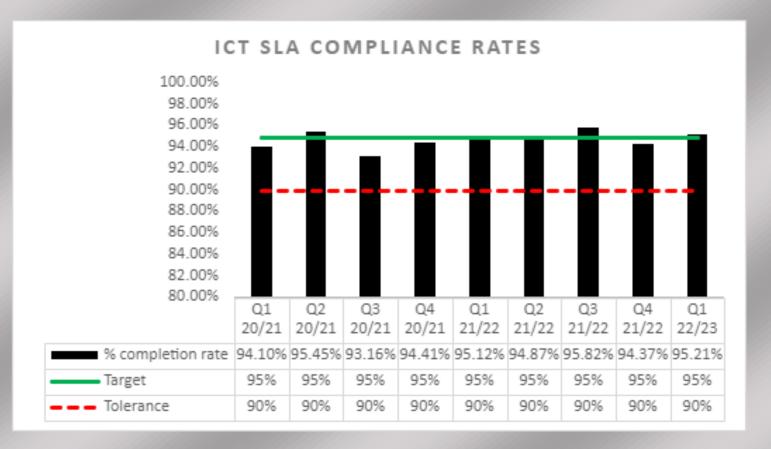

|  |
|                                                                                                                 |  |
|                                                                                                                 |  |
|                                                                                                                 |  |

#### Environment and Operations to end of Quarter 1 (2022/23)

N.B. Due to Commonwealth Games preparations the parking statistics for this quarter are not yet available. Telephone statistic were not made available.





#### Financial Services to end of Quarter 1 (2022/23)

Finance have not uploaded any statistics since September 2021

#### Housing to end of Quarter 1 (2022/23)











#### I.T. to end of Quarter 1 (2022/23)







#### Law & Governance to end of Quarter 1 (2022/23)









#### People & Communications to end of Quarter 1 (2022/23)

N.B. No HR figures were returned for this quarter











## Revenues and Customer Services to end of Quarter 1 (2022/23)

Please note no figures for benefits were returned for this quarter