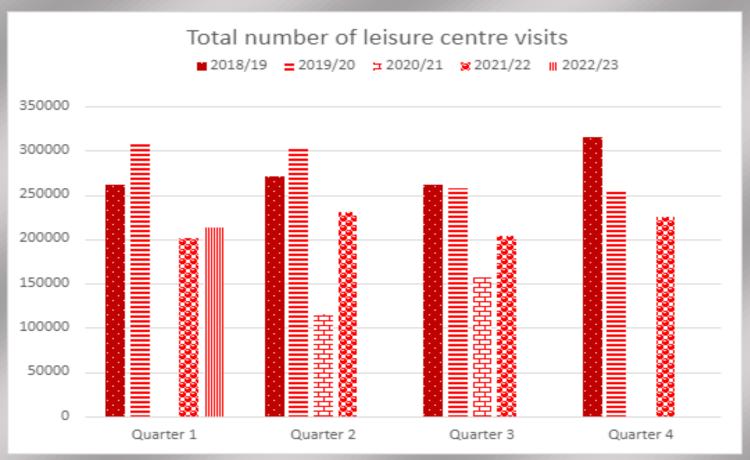

#### Culture to end of Quarter 1 (2022/23)

| Development to end of Quarter 1 (2022/23)  No statistics were returned for the quarter for Development Services |  |
|-----------------------------------------------------------------------------------------------------------------|--|
|                                                                                                                 |  |
|                                                                                                                 |  |
|                                                                                                                 |  |
|                                                                                                                 |  |
|                                                                                                                 |  |
|                                                                                                                 |  |
|                                                                                                                 |  |
|                                                                                                                 |  |
|                                                                                                                 |  |
|                                                                                                                 |  |
|                                                                                                                 |  |