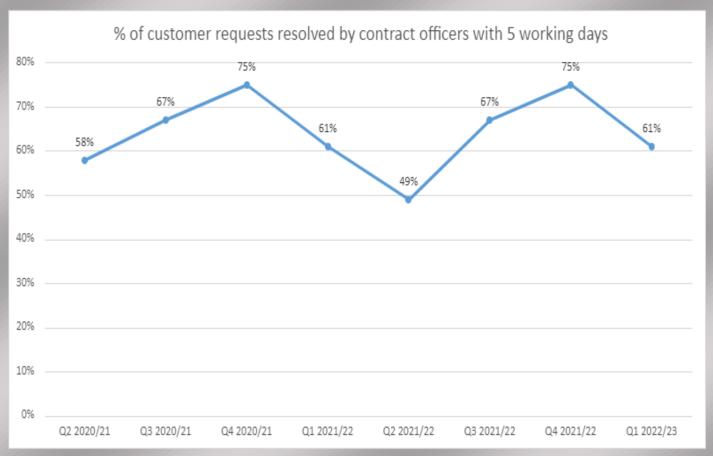

## Revenues and Customer Services to end of Quarter 1 (2022/23)

Please note no figures for benefits were returned for this quarter