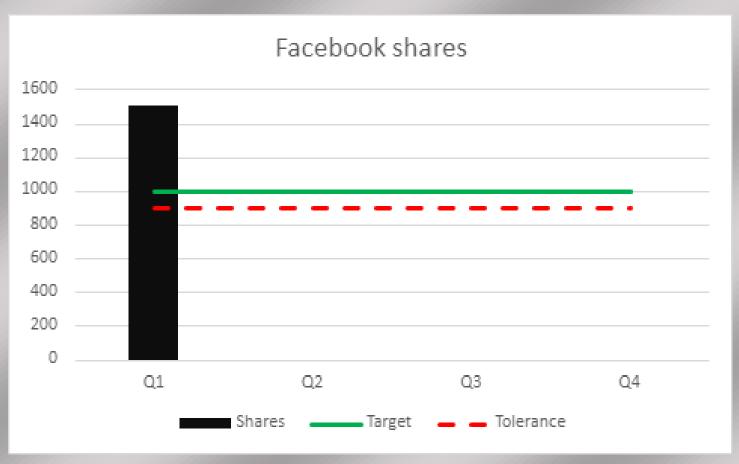

#### Culture to end of Quarter 1 (2022/23)

| Development to end of Quarter 1 (2022/23)  No statistics were returned for the quarter for Development Services |  |
|-----------------------------------------------------------------------------------------------------------------|--|
|                                                                                                                 |  |
|                                                                                                                 |  |
|                                                                                                                 |  |
|                                                                                                                 |  |
|                                                                                                                 |  |
|                                                                                                                 |  |
|                                                                                                                 |  |
|                                                                                                                 |  |
|                                                                                                                 |  |
|                                                                                                                 |  |
|                                                                                                                 |  |