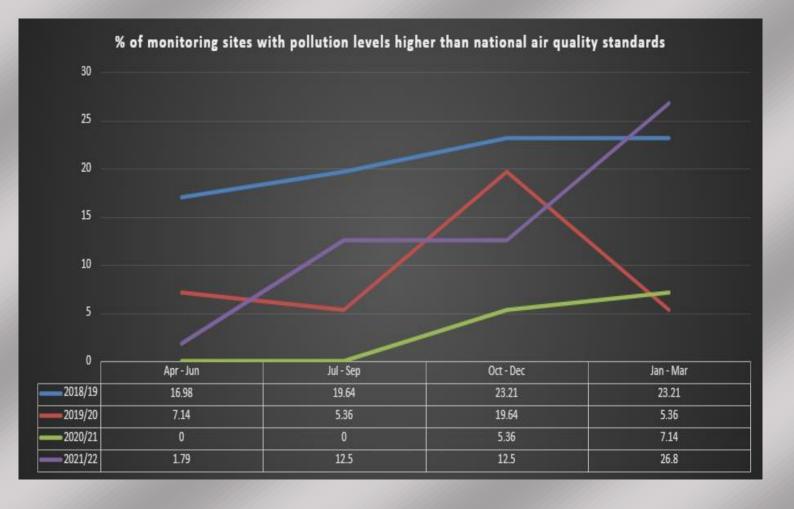

#### Environment and Operations to end of Quarter 1 (2022/23)

N.B. Due to Commonwealth Games preparations the parking statistics for this quarter are not yet available. Telephone statistic were not made available.