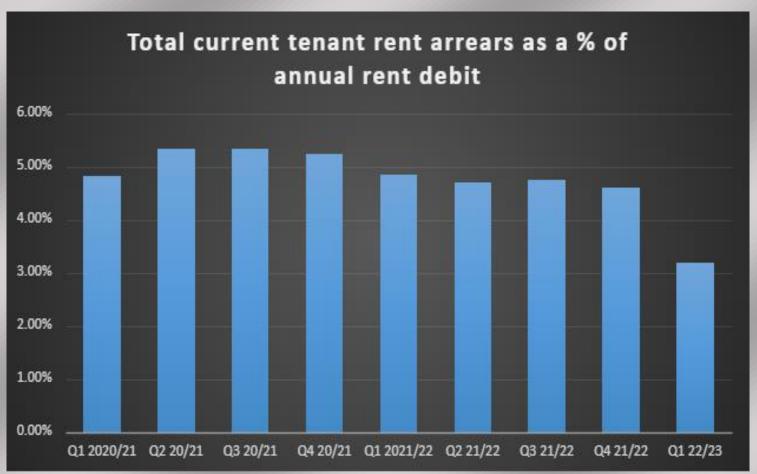

|  |
|                                                                                                                 |  |
|                                                                                                                 |  |
|                                                                                                                 |  |

#### Environment and Operations to end of Quarter 1 (2022/23)

N.B. Due to Commonwealth Games preparations the parking statistics for this quarter are not yet available. Telephone statistic were not made available.





#### Financial Services to end of Quarter 1 (2022/23)

Finance have not uploaded any statistics since September 2021

#### Housing to end of Quarter 1 (2022/23)











#### I.T. to end of Quarter 1 (2022/23)







#### Law & Governance to end of Quarter 1 (2022/23)









#### People & Communications to end of Quarter 1 (2022/23)

N.B. No HR figures were returned for this quarter











## Revenues and Customer Services to end of Quarter 1 (2022/23)

Please note no figures for benefits were returned for this quarter