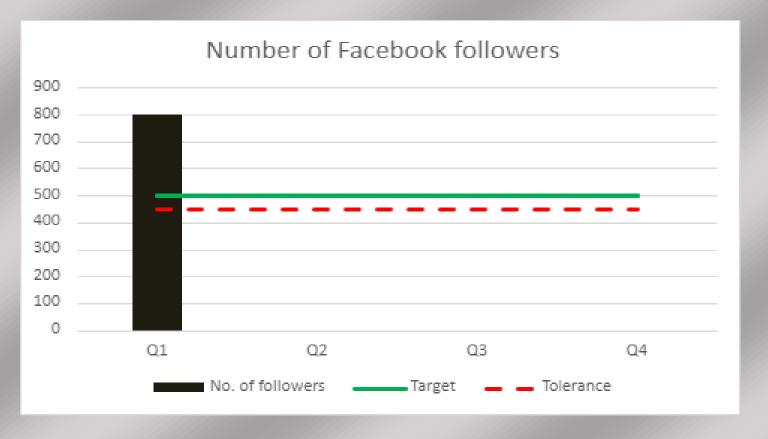

#### Culture to end of Quarter 1 (2022/23)

| Development to end of Quarter 1 (2022/23)  No statistics were returned for the quarter for Development Services |  |
|-----------------------------------------------------------------------------------------------------------------|--|
|                                                                                                                 |  |
|                                                                                                                 |  |
|                                                                                                                 |  |
|                                                                                                                 |  |
|                                                                                                                 |  |
|                                                                                                                 |  |
|                                                                                                                 |  |
|                                                                                                                 |  |
|                                                                                                                 |  |
|                                                                                                                 |  |
|                                                                                                                 |  |