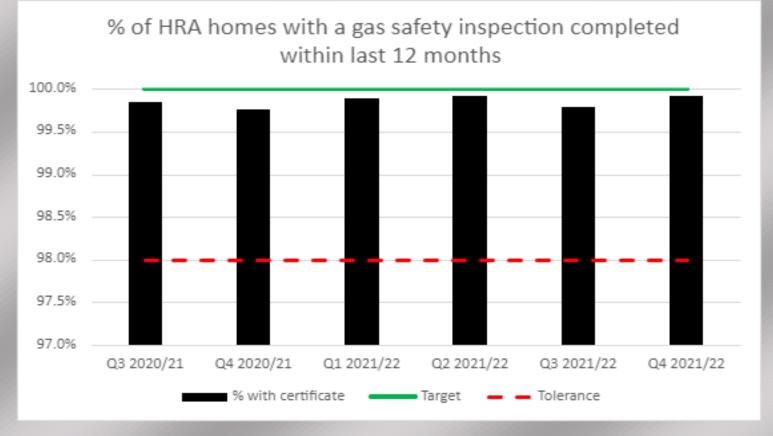

----------------------------------|-----|
| Community Protection to end of Quarter 1 (2022/23)           | 3   |
| Culture to end of Quarter 1 (2022/23)                        | 6   |
| Development to end of Quarter 1 (2022/23)                    | 8   |
| Environment and Operations to end of Quarter 1 (2022/23)     | 9   |
| Financial Services to end of Quarter 1 (2022/23)             | 100 |
| Housing to end of Quarter 1 (2022/23)                        | 111 |
| I.T. to end of Quarter 1 (2022/23)                           | 144 |
| Law & Governance to end of Quarter 1 (2022/23)               | 156 |
| People & Communications to end of Quarter 1 (2022/23)        | 18  |
| Revenues and Customer Services to end of Quarter 1 (2022/23) | 20  |

#### Assets to end of Quarter 1 (2022/23)









#### Community Protection to end of Quarter 1 (2022/23)











#### Culture to end of Quarter 1 (2022/23)









| Development to end of Quarter 1 (2022/23)  No statistics were returned for the quarter for Development Services |  |
|-----------------------------------------------------------------------------------------------------------------|--|
|                                                                                                                 |  |
|                                                                                                                 |  |
|                                                                                                                 |  |
|