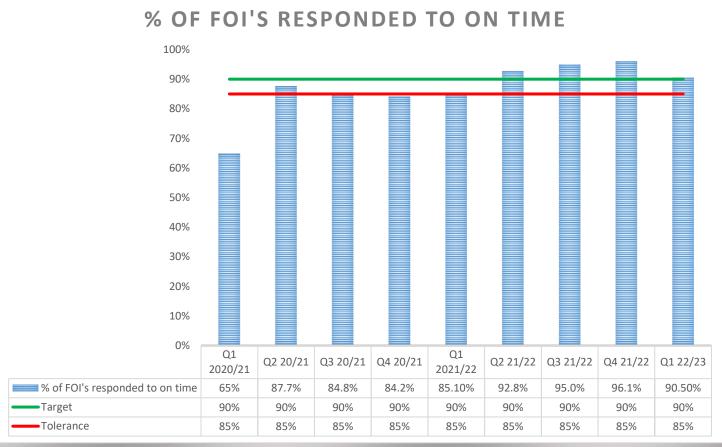

|  |
|                                                                                                                 |  |
|                                                                                                                 |  |

#### Environment and Operations to end of Quarter 1 (2022/23)

N.B. Due to Commonwealth Games preparations the parking statistics for this quarter are not yet available. Telephone statistic were not made available.





#### Financial Services to end of Quarter 1 (2022/23)

Finance have not uploaded any statistics since September 2021

#### Housing to end of Quarter 1 (2022/23)











#### I.T. to end of Quarter 1 (2022/23)







#### Law & Governance to end of Quarter 1 (2022/23)









#### People & Communications to end of Quarter 1 (2022/23)

N.B. No HR figures were returned for this quarter











## Revenues and Customer Services to end of Quarter 1 (2022/23)

Please note no figures for benefits were returned for this quarter