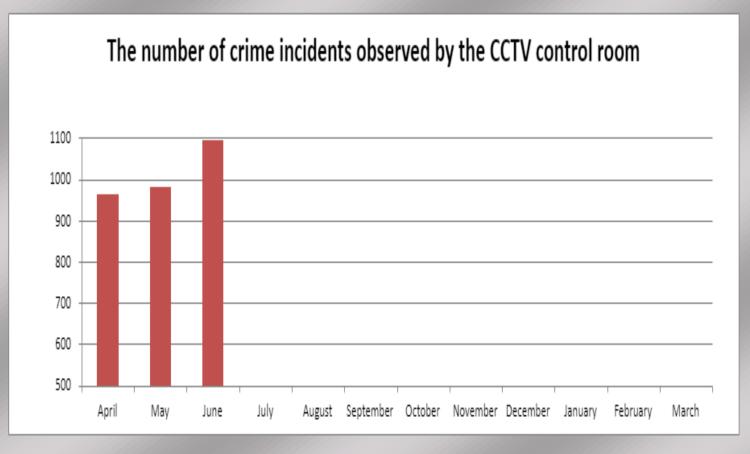

to end of Quarter 1 (2022/23)           | 3   |
| Culture to end of Quarter 1 (2022/23)                        | 6   |
| Development to end of Quarter 1 (2022/23)                    | 8   |
| Environment and Operations to end of Quarter 1 (2022/23)     | 9   |
| Financial Services to end of Quarter 1 (2022/23)             | 100 |
| Housing to end of Quarter 1 (2022/23)                        | 111 |
| I.T. to end of Quarter 1 (2022/23)                           | 144 |
| Law & Governance to end of Quarter 1 (2022/23)               | 156 |
| People & Communications to end of Quarter 1 (2022/23)        | 18  |
| Revenues and Customer Services to end of Quarter 1 (2022/23) | 20  |

#### Assets to end of Quarter 1 (2022/23)









#### Community Protection to end of Quarter 1 (2022/23)











#### Culture to end of Quarter 1 (2022/23)









| Development to end of Quarter 1 (2022/23)  No statistics were returned for the quarter for Development Services |  |
|-----------------------------------------------------------------------------------------------------------------|--|
|                                                                                                                 |  |
|                                                                                                                 |  |
|                                                                                                                 |  |
|                                                                                                                 |  |
|