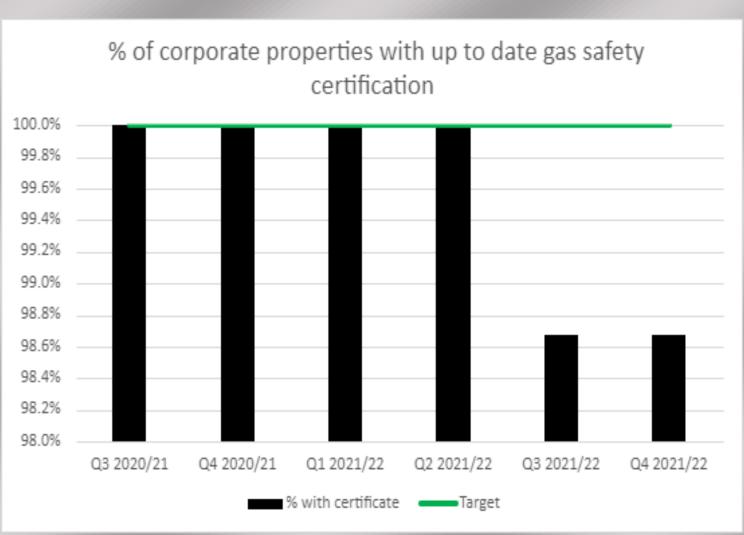

--------------------------------|-----|
| Community Protection to end of Quarter 1 (2022/23)           | 3   |
| Culture to end of Quarter 1 (2022/23)                        | 6   |
| Development to end of Quarter 1 (2022/23)                    | 8   |
| Environment and Operations to end of Quarter 1 (2022/23)     | 9   |
| Financial Services to end of Quarter 1 (2022/23)             | 100 |
| Housing to end of Quarter 1 (2022/23)                        | 111 |
| I.T. to end of Quarter 1 (2022/23)                           | 144 |
| Law & Governance to end of Quarter 1 (2022/23)               | 156 |
| People & Communications to end of Quarter 1 (2022/23)        | 18  |
| Revenues and Customer Services to end of Quarter 1 (2022/23) | 20  |

#### Assets to end of Quarter 1 (2022/23)









#### Community Protection to end of Quarter 1 (2022/23)











#### Culture to end of Quarter 1 (2022/23)









| Development to end of Quarter 1 (2022/23)  No statistics were returned for the quarter for Development Services |  |
|-----------------------------------------------------------------------------------------------------------------|--|
|                                                                                                                 |  |
|                                                                                                                 |  |
|                                                                                                                 |  |
|