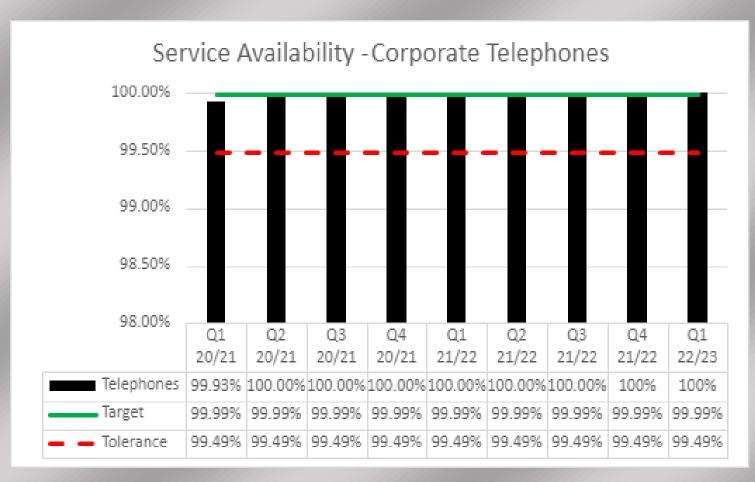

|  |
|                                                                                                                 |  |
|                                                                                                                 |  |
|                                                                                                                 |  |

#### Environment and Operations to end of Quarter 1 (2022/23)

N.B. Due to Commonwealth Games preparations the parking statistics for this quarter are not yet available. Telephone statistic were not made available.





#### Financial Services to end of Quarter 1 (2022/23)

Finance have not uploaded any statistics since September 2021

#### Housing to end of Quarter 1 (2022/23)











#### I.T. to end of Quarter 1 (2022/23)







#### Law & Governance to end of Quarter 1 (2022/23)









#### People & Communications to end of Quarter 1 (2022/23)

N.B. No HR figures were returned for this quarter











## Revenues and Customer Services to end of Quarter 1 (2022/23)

Please note no figures for benefits were returned for this quarter