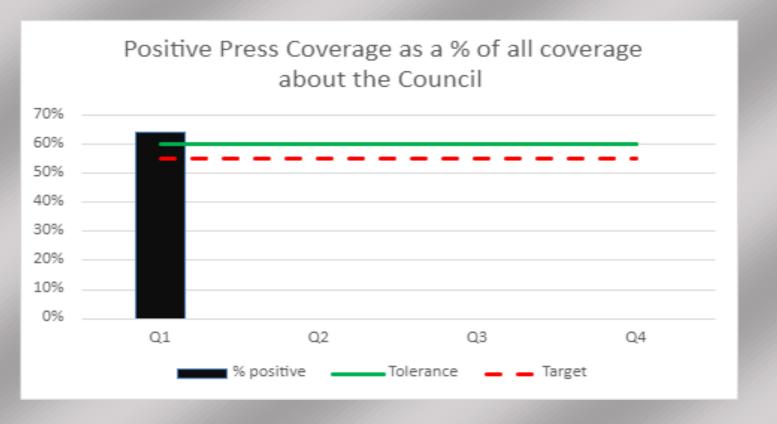

#### Culture to end of Quarter 1 (2022/23)

| Development to end of Quarter 1 (2022/23)  No statistics were returned for the quarter for Development Services |  |
|-----------------------------------------------------------------------------------------------------------------|--|
|                                                                                                                 |  |
|                                                                                                                 |  |
|                                                                                                                 |  |
|                                                                                                                 |  |
|                                                                                                                 |  |
|                                                                                                                 |  |
|                                                                                                                 |  |
|                                                                                                                 |  |
|                                                                                                                 |  |
|                                                                                                                 |  |
|                                                                                                                 |  |