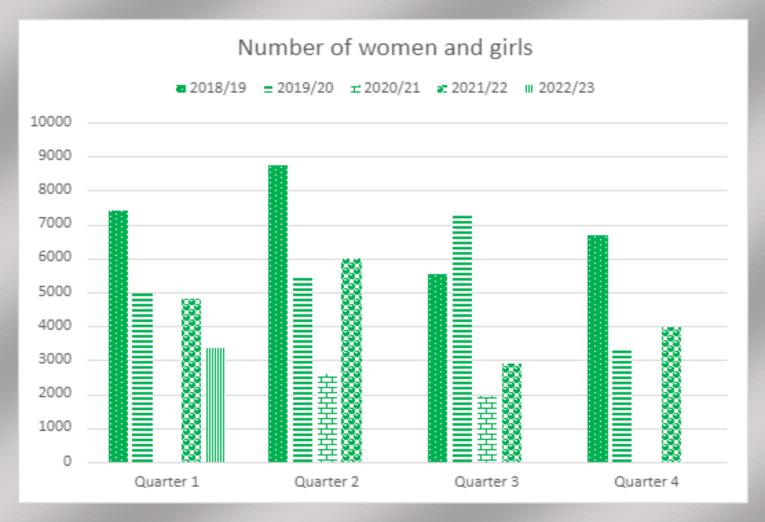

ure to end of Quarter 1 (2022/23)                        | 6   |
| Development to end of Quarter 1 (2022/23)                    | 8   |
| Environment and Operations to end of Quarter 1 (2022/23)     | 9   |
| Financial Services to end of Quarter 1 (2022/23)             | 100 |
| Housing to end of Quarter 1 (2022/23)                        | 111 |
| I.T. to end of Quarter 1 (2022/23)                           | 144 |
| Law & Governance to end of Quarter 1 (2022/23)               | 156 |
| People & Communications to end of Quarter 1 (2022/23)        | 18  |
| Revenues and Customer Services to end of Quarter 1 (2022/23) | 20  |

#### Assets to end of Quarter 1 (2022/23)









#### Community Protection to end of Quarter 1 (2022/23)











#### Culture to end of Quarter 1 (2022/23)









| Development to end of Quarter 1 (2022/23)  No statistics were returned for the quarter for Development Services |  |
|-----------------------------------------------------------------------------------------------------------------|--|
|                                                                                                                 |  |
|                                                                                                                 |  |
|                                                                                                                 |  |
|                                                                                                                 |  |
|