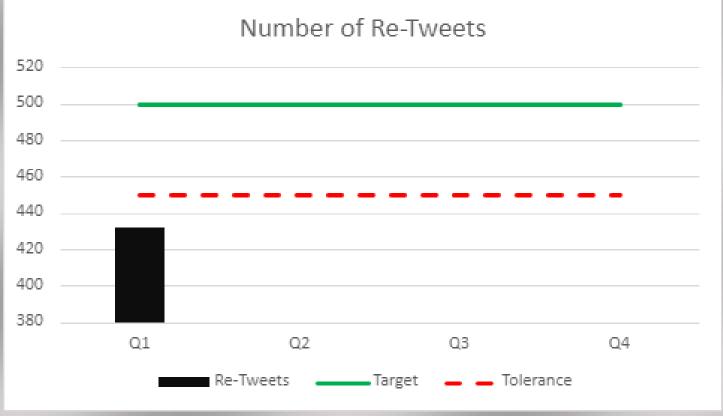

#### Culture to end of Quarter 1 (2022/23)

| Development to end of Quarter 1 (2022/23)  No statistics were returned for the quarter for Development Services |  |
|-----------------------------------------------------------------------------------------------------------------|--|
|                                                                                                                 |  |
|                                                                                                                 |  |
|                                                                                                                 |  |
|                                                                                                                 |  |
|                                                                                                                 |  |
|                                                                                                                 |  |
|                                                                                                                 |  |
|                                                                                                                 |  |
|                                                                                                                 |  |
|                                                                                                                 |  |
|                                                                                                                 |  |