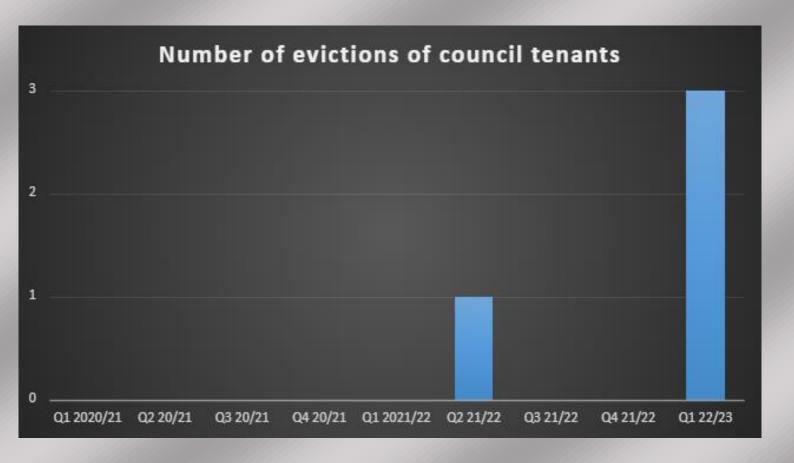

|  |
|                                                                                                                 |  |
|                                                                                                                 |  |
|                                                                                                                 |  |

#### Environment and Operations to end of Quarter 1 (2022/23)

N.B. Due to Commonwealth Games preparations the parking statistics for this quarter are not yet available. Telephone statistic were not made available.





#### Financial Services to end of Quarter 1 (2022/23)

Finance have not uploaded any statistics since September 2021

#### Housing to end of Quarter 1 (2022/23)











#### I.T. to end of Quarter 1 (2022/23)







#### Law & Governance to end of Quarter 1 (2022/23)









#### People & Communications to end of Quarter 1 (2022/23)

N.B. No HR figures were returned for this quarter











## Revenues and Customer Services to end of Quarter 1 (2022/23)

Please note no figures for benefits were returned for this quarter