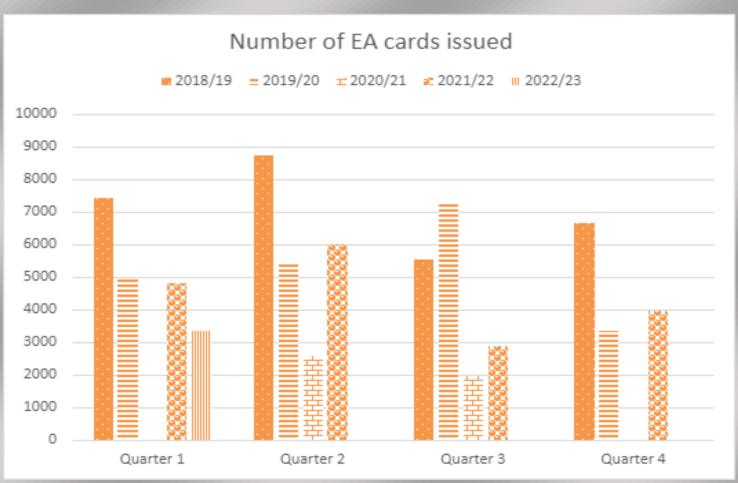

lture to end of Quarter 1 (2022/23)                        | 6   |
| Development to end of Quarter 1 (2022/23)                    | 8   |
| Environment and Operations to end of Quarter 1 (2022/23)     | 9   |
| Financial Services to end of Quarter 1 (2022/23)             | 100 |
| Housing to end of Quarter 1 (2022/23)                        | 111 |
| I.T. to end of Quarter 1 (2022/23)                           | 144 |
| Law & Governance to end of Quarter 1 (2022/23)               | 156 |
| People & Communications to end of Quarter 1 (2022/23)        | 18  |
| Revenues and Customer Services to end of Quarter 1 (2022/23) | 20  |

#### Assets to end of Quarter 1 (2022/23)









#### Community Protection to end of Quarter 1 (2022/23)











#### Culture to end of Quarter 1 (2022/23)









| Development to end of Quarter 1 (2022/23)  No statistics were returned for the quarter for Development Services |  |
|-----------------------------------------------------------------------------------------------------------------|--|
|                                                                                                                 |  |
|                                                                                                                 |  |
|                                                                                                                 |  |
|                                                                                                                 |  |
|