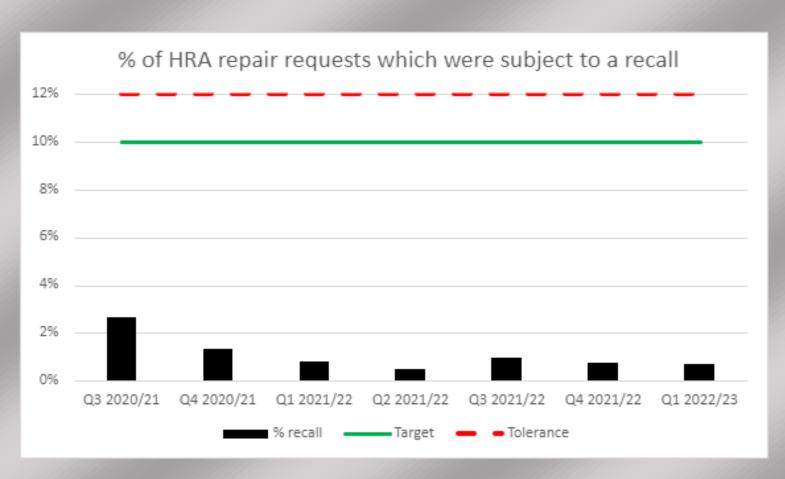

------------------------------------|-----|
| Community Protection to end of Quarter 1 (2022/23)           | 3   |
| Culture to end of Quarter 1 (2022/23)                        | 6   |
| Development to end of Quarter 1 (2022/23)                    | 8   |
| Environment and Operations to end of Quarter 1 (2022/23)     | 9   |
| Financial Services to end of Quarter 1 (2022/23)             | 100 |
| Housing to end of Quarter 1 (2022/23)                        | 111 |
| I.T. to end of Quarter 1 (2022/23)                           | 144 |
| Law & Governance to end of Quarter 1 (2022/23)               | 156 |
| People & Communications to end of Quarter 1 (2022/23)        | 18  |
| Revenues and Customer Services to end of Quarter 1 (2022/23) | 20  |

#### Assets to end of Quarter 1 (2022/23)









#### Community Protection to end of Quarter 1 (2022/23)











#### Culture to end of Quarter 1 (2022/23)









| Development to end of Quarter 1 (2022/23)  No statistics were returned for the quarter for Development Services |  |
|-----------------------------------------------------------------------------------------------------------------|--|
|                                                                                                                 |  |
|                                                                                                                 |  |
|                                                                                                                 |  |
|