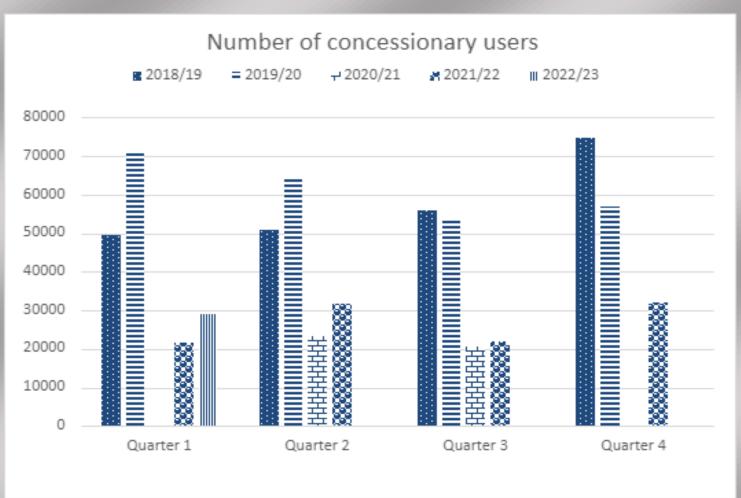

e to end of Quarter 1 (2022/23)                        | 6   |
| Development to end of Quarter 1 (2022/23)                    | 8   |
| Environment and Operations to end of Quarter 1 (2022/23)     | 9   |
| Financial Services to end of Quarter 1 (2022/23)             | 100 |
| Housing to end of Quarter 1 (2022/23)                        | 111 |
| I.T. to end of Quarter 1 (2022/23)                           | 144 |
| Law & Governance to end of Quarter 1 (2022/23)               | 156 |
| People & Communications to end of Quarter 1 (2022/23)        | 18  |
| Revenues and Customer Services to end of Quarter 1 (2022/23) | 20  |

#### Assets to end of Quarter 1 (2022/23)









#### Community Protection to end of Quarter 1 (2022/23)











#### Culture to end of Quarter 1 (2022/23)









| Development to end of Quarter 1 (2022/23)  No statistics were returned for the quarter for Development Services |  |
|-----------------------------------------------------------------------------------------------------------------|--|
|                                                                                                                 |  |
|                                                                                                                 |  |
|                                                                                                                 |  |
|                                                                                                                 |  |
|