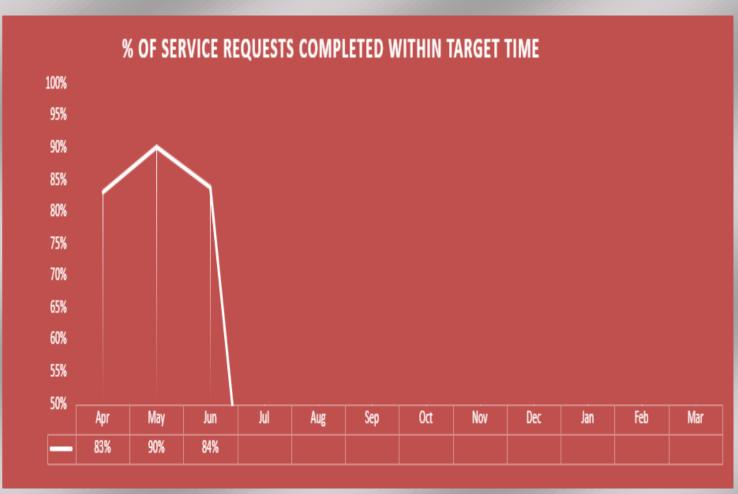

n to end of Quarter 1 (2022/23)           | 3   |
| Culture to end of Quarter 1 (2022/23)                        | 6   |
| Development to end of Quarter 1 (2022/23)                    | 8   |
| Environment and Operations to end of Quarter 1 (2022/23)     | 9   |
| Financial Services to end of Quarter 1 (2022/23)             | 100 |
| Housing to end of Quarter 1 (2022/23)                        | 111 |
| I.T. to end of Quarter 1 (2022/23)                           | 144 |
| Law & Governance to end of Quarter 1 (2022/23)               | 156 |
| People & Communications to end of Quarter 1 (2022/23)        | 18  |
| Revenues and Customer Services to end of Quarter 1 (2022/23) | 20  |

#### Assets to end of Quarter 1 (2022/23)









#### Community Protection to end of Quarter 1 (2022/23)











#### Culture to end of Quarter 1 (2022/23)









| Development to end of Quarter 1 (2022/23)  No statistics were returned for the quarter for Development Services |  |
|-----------------------------------------------------------------------------------------------------------------|--|
|                                                                                                                 |  |
|                                                                                                                 |  |
|                                                                                                                 |  |
|                                                                                                                 |  |
|