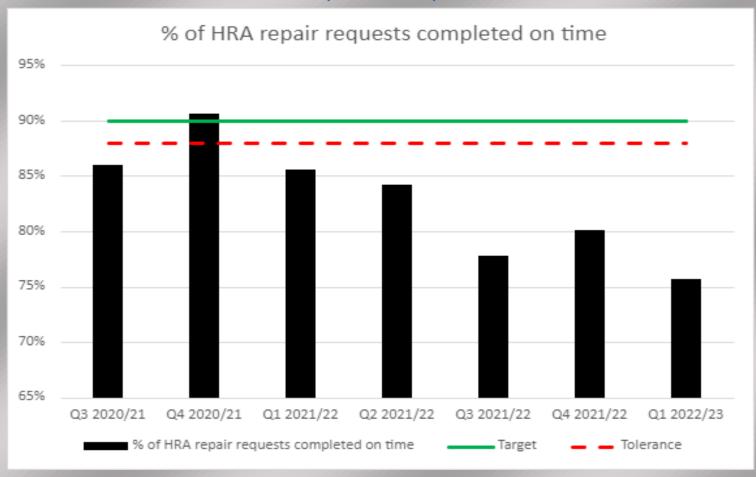

--------------------------------------|-----|
| Community Protection to end of Quarter 1 (2022/23)           | 3   |
| Culture to end of Quarter 1 (2022/23)                        | 6   |
| Development to end of Quarter 1 (2022/23)                    | 8   |
| Environment and Operations to end of Quarter 1 (2022/23)     | 9   |
| Financial Services to end of Quarter 1 (2022/23)             | 100 |
| Housing to end of Quarter 1 (2022/23)                        | 111 |
| I.T. to end of Quarter 1 (2022/23)                           | 144 |
| Law & Governance to end of Quarter 1 (2022/23)               | 156 |
| People & Communications to end of Quarter 1 (2022/23)        | 18  |
| Revenues and Customer Services to end of Quarter 1 (2022/23) | 20  |

#### Assets to end of Quarter 1 (2022/23)









#### Community Protection to end of Quarter 1 (2022/23)











#### Culture to end of Quarter 1 (2022/23)









| Development to end of Quarter 1 (2022/23)  No statistics were returned for the quarter for Development Services |  |
|-----------------------------------------------------------------------------------------------------------------|--|
|                                                                                                                 |  |
|                                                                                                                 |  |
|                                                                                                                 |  |
|