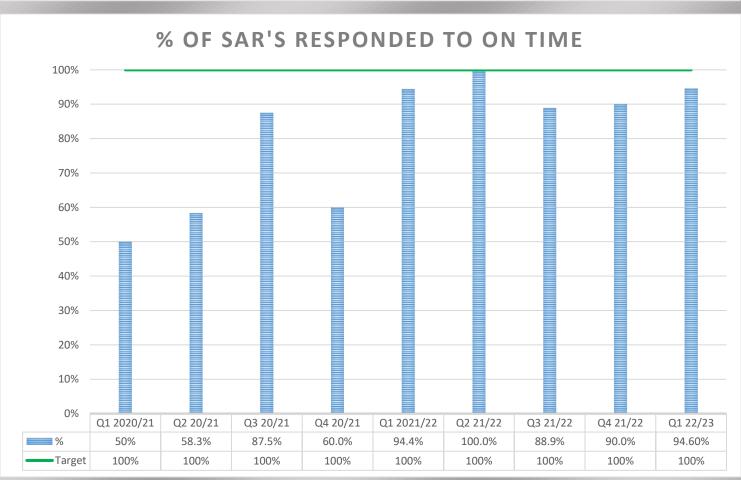

|  |
|                                                                                                                 |  |
|                                                                                                                 |  |

#### Environment and Operations to end of Quarter 1 (2022/23)

N.B. Due to Commonwealth Games preparations the parking statistics for this quarter are not yet available. Telephone statistic were not made available.





#### Financial Services to end of Quarter 1 (2022/23)

Finance have not uploaded any statistics since September 2021

#### Housing to end of Quarter 1 (2022/23)











#### I.T. to end of Quarter 1 (2022/23)







#### Law & Governance to end of Quarter 1 (2022/23)









#### People & Communications to end of Quarter 1 (2022/23)

N.B. No HR figures were returned for this quarter











## Revenues and Customer Services to end of Quarter 1 (2022/23)

Please note no figures for benefits were returned for this quarter