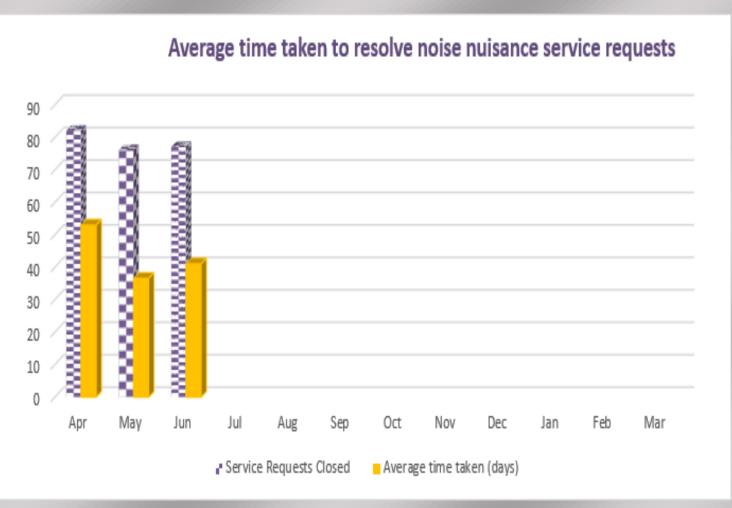

end of Quarter 1 (2022/23)           | 3   |
| Culture to end of Quarter 1 (2022/23)                        | 6   |
| Development to end of Quarter 1 (2022/23)                    | 8   |
| Environment and Operations to end of Quarter 1 (2022/23)     | 9   |
| Financial Services to end of Quarter 1 (2022/23)             | 100 |
| Housing to end of Quarter 1 (2022/23)                        | 111 |
| I.T. to end of Quarter 1 (2022/23)                           | 144 |
| Law & Governance to end of Quarter 1 (2022/23)               | 156 |
| People & Communications to end of Quarter 1 (2022/23)        | 18  |
| Revenues and Customer Services to end of Quarter 1 (2022/23) | 20  |

#### Assets to end of Quarter 1 (2022/23)









#### Community Protection to end of Quarter 1 (2022/23)











#### Culture to end of Quarter 1 (2022/23)









| Development to end of Quarter 1 (2022/23)  No statistics were returned for the quarter for Development Services |  |
|-----------------------------------------------------------------------------------------------------------------|--|
|                                                                                                                 |  |
|                                                                                                                 |  |
|                                                                                                                 |  |
|                                                                                                                 |  |
|