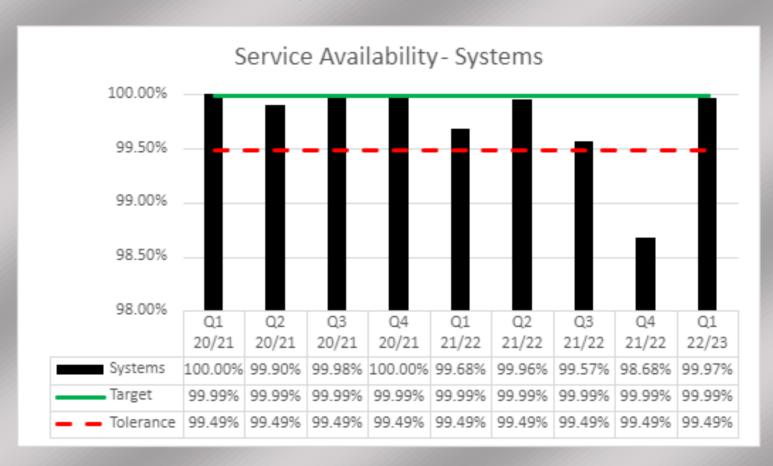

|  |
|                                                                                                                 |  |
|                                                                                                                 |  |
|                                                                                                                 |  |

#### Environment and Operations to end of Quarter 1 (2022/23)

N.B. Due to Commonwealth Games preparations the parking statistics for this quarter are not yet available. Telephone statistic were not made available.





#### Financial Services to end of Quarter 1 (2022/23)

Finance have not uploaded any statistics since September 2021

#### Housing to end of Quarter 1 (2022/23)











#### I.T. to end of Quarter 1 (2022/23)







#### Law & Governance to end of Quarter 1 (2022/23)









#### People & Communications to end of Quarter 1 (2022/23)

N.B. No HR figures were returned for this quarter











## Revenues and Customer Services to end of Quarter 1 (2022/23)

Please note no figures for benefits were returned for this quarter