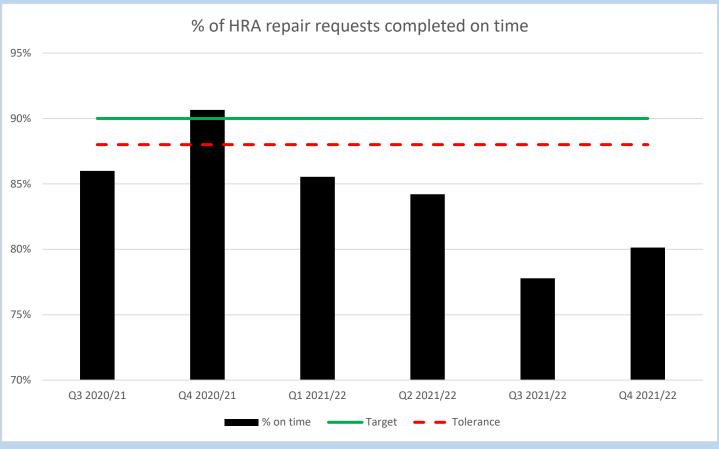

-------------------------------------------------|----|
| Community Protection to end of Quarter 4 (2021/22)           | 3  |
| Culture to end of Quarter 4 (2021/22)                        | 6  |
| Development to end of Quarter 4 (2021/22)                    | 8  |
| Environment and Operations to end of Quarter 4 (2021/22)     | 10 |
| Financial Services to end of Quarter 4 (2021/22)             | 12 |
| Housing to end of Quarter 4 (2021/22)                        | 13 |
| I.T. to end of Quarter 4 (2021/22)                           | 16 |
| Law & Governance to end of Quarter 4 (2021/22)               | 18 |
| People & Communications to end of Quarter 4 (2021/22)        | 20 |
| Revenues and Customer Services to end of Quarter 4 (2021/22) | 23 |

#### Assets to end of Quarter 4 (2021/22)









#### Community Protection to end of Quarter 4 (2021/22)











#### Culture to end of Quarter 4 (2021/22)









#### Development to end of Quarter 4 (2021/22)

N.B. Development will provide CIL figures as soon as they are available







#### Environment and Operations to end of Quarter 4 (2021/22)









#### Financial Services to end of Quarter 4 (2021/22)

Finance have not uploaded any figures since September 2021. This may be because they have switched to the new CI Anywhere system but they did not inform me this quarter of any issues.

#### Housing to end of Quarter 4 (2021/22)











#### I.T. to end of Quarter 4 (2021/22)









#### Law & Governance to end of Quarter 4 (2021/22)









#### People & Communications to end of Quarter 4 (2021/22)

N.B. No HR