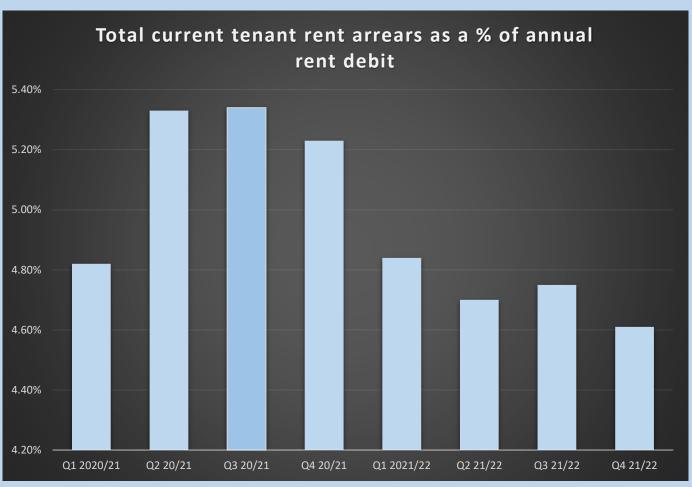

18 |
| People & Communications to end of Quarter 4 (2021/22)        | 20 |
| Revenues and Customer Services to end of Quarter 4 (2021/22) | 23 |

#### Assets to end of Quarter 4 (2021/22)









#### Community Protection to end of Quarter 4 (2021/22)











#### Culture to end of Quarter 4 (2021/22)









#### Development to end of Quarter 4 (2021/22)

N.B. Development will provide CIL figures as soon as they are available







#### Environment and Operations to end of Quarter 4 (2021/22)









#### Financial Services to end of Quarter 4 (2021/22)

Finance have not uploaded any figures since September 2021. This may be because they have switched to the new CI Anywhere system but they did not inform me this quarter of any issues.

#### Housing to end of Quarter 4 (2021/22)











#### I.T. to end of Quarter 4 (2021/22)









#### Law & Governance to end of Quarter 4 (2021/22)









#### People & Communications to end of Quarter 4 (2021/22)

N.B. No HR figures were returned for this quarter













## Revenues and Customer Services to end of Quarter 4 (2021/22)

Please note no figures for benefits were returned for this quarter