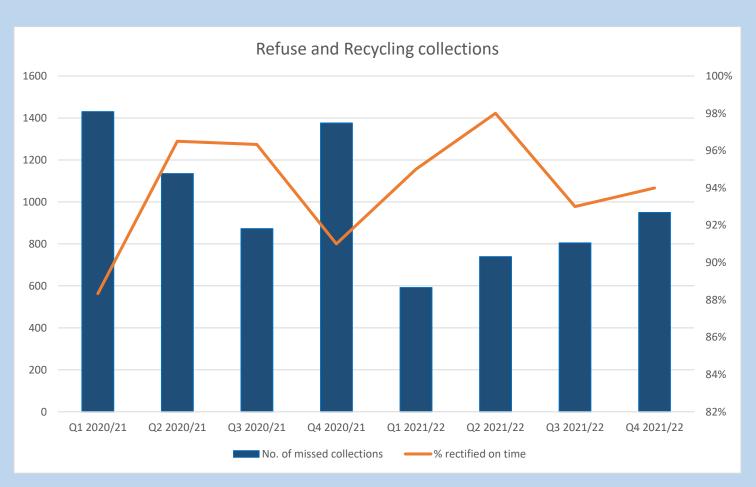

1/22)     | 10 |
| Financial Services to end of Quarter 4 (2021/22)             | 12 |
| Housing to end of Quarter 4 (2021/22)                        | 13 |
| I.T. to end of Quarter 4 (2021/22)                           | 16 |
| Law & Governance to end of Quarter 4 (2021/22)               | 18 |
| People & Communications to end of Quarter 4 (2021/22)        | 20 |
| Revenues and Customer Services to end of Quarter 4 (2021/22) | 23 |

#### Assets to end of Quarter 4 (2021/22)









#### Community Protection to end of Quarter 4 (2021/22)











#### Culture to end of Quarter 4 (2021/22)









#### Development to end of Quarter 4 (2021/22)

N.B. Development will provide CIL figures as soon as they are available







#### Environment and Operations to end of Quarter 4 (2021/22)









#### Financial Services to end of Quarter 4 (2021/22)

Finance have not uploaded any figures since September 2021. This may be because they have switched to the new CI Anywhere system but they did not inform me this quarter of any issues.

#### Housing to end of Quarter 4 (2021/22)











#### I.T. to end of Quarter 4 (2021/22)









#### Law & Governance to end of Quarter 4 (2021/22)









#### People & Communications to end of Quarter 4 (2021/22)

N.B. No HR figures were returned for this quarter













## Revenues and Customer Services to end of Quarter 4 (2021/22)

Please note no figures for benefits were returned for this quarter