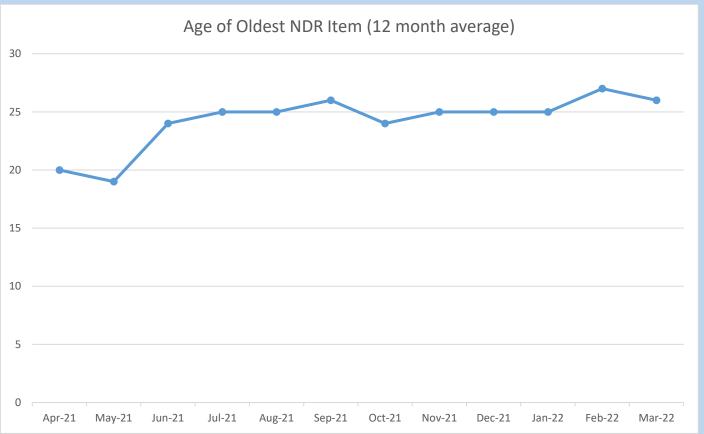

## Revenues and Customer Services to end of Quarter 4 (2021/22)

Please note no figures for benefits were returned for this quarter