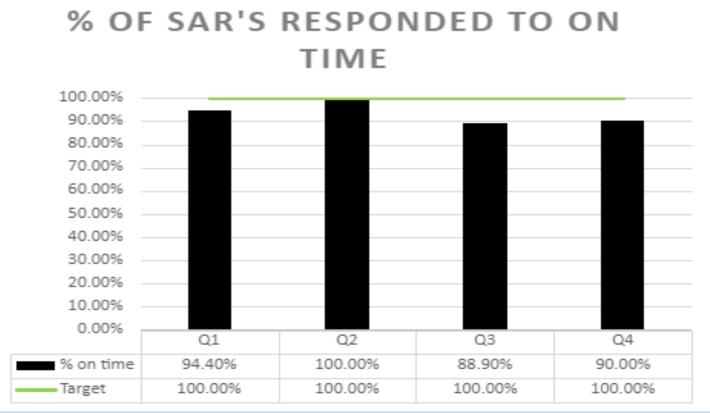

end of Quarter 4 (2021/22) | 23 |

#### Assets to end of Quarter 4 (2021/22)









#### Community Protection to end of Quarter 4 (2021/22)











#### Culture to end of Quarter 4 (2021/22)









#### Development to end of Quarter 4 (2021/22)

N.B. Development will provide CIL figures as soon as they are available







#### Environment and Operations to end of Quarter 4 (2021/22)









#### Financial Services to end of Quarter 4 (2021/22)

Finance have not uploaded any figures since September 2021. This may be because they have switched to the new CI Anywhere system but they did not inform me this quarter of any issues.

#### Housing to end of Quarter 4 (2021/22)











#### I.T. to end of Quarter 4 (2021/22)









#### Law & Governance to end of Quarter 4 (2021/22)









#### People & Communications to end of Quarter 4 (2021/22)

N.B. No HR figures were returned for this quarter













## Revenues and Customer Services to end of Quarter 4 (2021/22)

Please note no figures for benefits were returned for this quarter