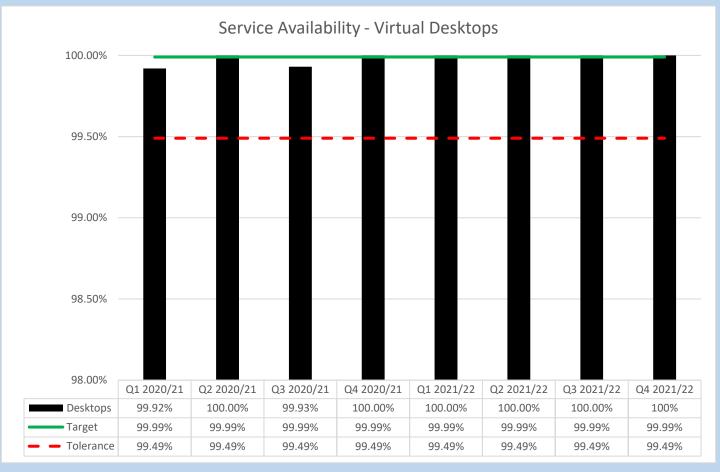

021/22)        | 20 |
| Revenues and Customer Services to end of Quarter 4 (2021/22) | 23 |

#### Assets to end of Quarter 4 (2021/22)









#### Community Protection to end of Quarter 4 (2021/22)











#### Culture to end of Quarter 4 (2021/22)









#### Development to end of Quarter 4 (2021/22)

N.B. Development will provide CIL figures as soon as they are available







#### Environment and Operations to end of Quarter 4 (2021/22)









#### Financial Services to end of Quarter 4 (2021/22)

Finance have not uploaded any figures since September 2021. This may be because they have switched to the new CI Anywhere system but they did not inform me this quarter of any issues.

#### Housing to end of Quarter 4 (2021/22)











#### I.T. to end of Quarter 4 (2021/22)









#### Law & Governance to end of Quarter 4 (2021/22)









#### People & Communications to end of Quarter 4 (2021/22)

N.B. No HR figures were returned for this quarter













## Revenues and Customer Services to end of Quarter 4 (2021/22)

Please note no figures for benefits were returned for this quarter