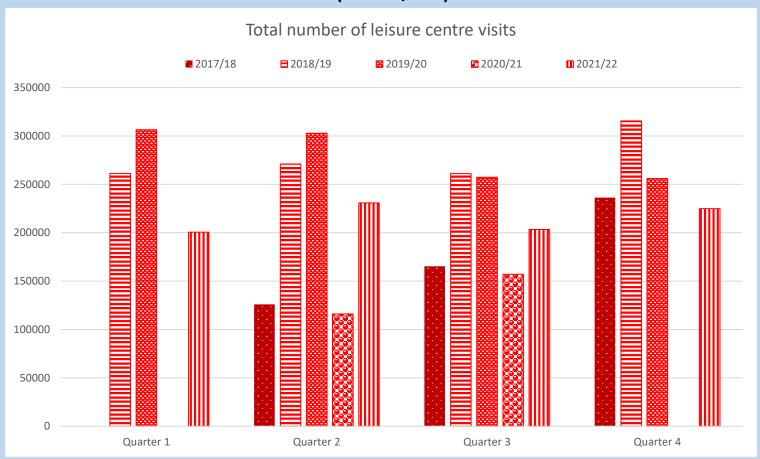

| 3  |
| Culture to end of Quarter 4 (2021/22)                        | 6  |
| Development to end of Quarter 4 (2021/22)                    | 8  |
| Environment and Operations to end of Quarter 4 (2021/22)     | 10 |
| Financial Services to end of Quarter 4 (2021/22)             | 12 |
| Housing to end of Quarter 4 (2021/22)                        | 13 |
| I.T. to end of Quarter 4 (2021/22)                           | 16 |
| Law & Governance to end of Quarter 4 (2021/22)               | 18 |
| People & Communications to end of Quarter 4 (2021/22)        | 20 |
| Revenues and Customer Services to end of Quarter 4 (2021/22) | 23 |

#### Assets to end of Quarter 4 (2021/22)









#### Community Protection to end of Quarter 4 (2021/22)











#### Culture to end of Quarter 4 (2021/22)









#### Development to end of Quarter 4 (2021/22)

N.B. Development will provide CIL figures as soon as they are available







#### Environment and Operations to end of Quarter 4 (2021/22)









#### Financial Services to end of Quarter 4 (2021/22)

Finance have not uploaded any figures since September 2021. This may be because they have switched to the new CI Anywhere system but they did not inform me this quarter of any issues.

#### Housing to end of Quarter 4 (2021/22)











#### I.T. to end of Quarter 4 (2021/22)









#### Law & Governance to end of Quarter 4 (2021/22)









#### People & Communications to end of Quarter 4 (2021/22)

N.B. No HR figures were returned for this quarter













## Revenues and Customer Services to end of Quarter 4 (2021/22)

Pl