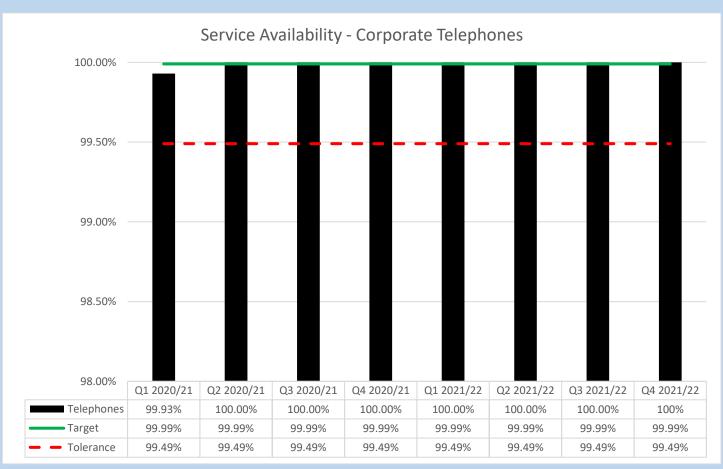

(2021/22)        | 20 |
| Revenues and Customer Services to end of Quarter 4 (2021/22) | 23 |

#### Assets to end of Quarter 4 (2021/22)









#### Community Protection to end of Quarter 4 (2021/22)











#### Culture to end of Quarter 4 (2021/22)









#### Development to end of Quarter 4 (2021/22)

N.B. Development will provide CIL figures as soon as they are available







#### Environment and Operations to end of Quarter 4 (2021/22)









#### Financial Services to end of Quarter 4 (2021/22)

Finance have not uploaded any figures since September 2021. This may be because they have switched to the new CI Anywhere system but they did not inform me this quarter of any issues.

#### Housing to end of Quarter 4 (2021/22)











#### I.T. to end of Quarter 4 (2021/22)









#### Law & Governance to end of Quarter 4 (2021/22)









#### People & Communications to end of Quarter 4 (2021/22)

N.B. No HR figures were returned for this quarter













## Revenues and Customer Services to end of Quarter 4 (2021/22)

Please note no figures for benefits were returned for this quarter