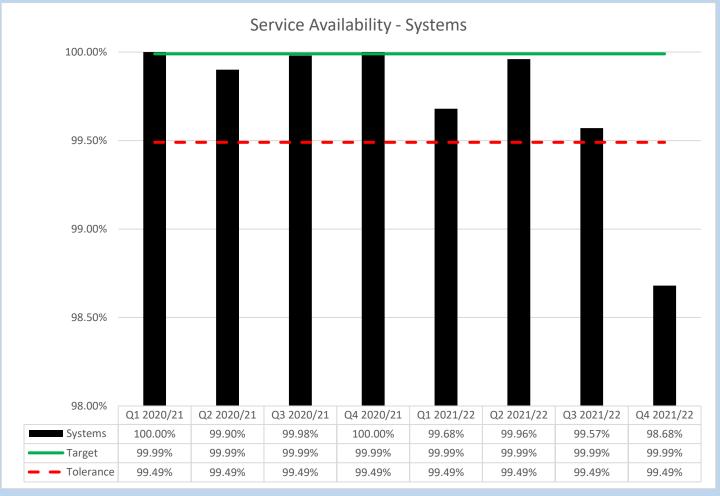

4 (2021/22)        | 20 |
| Revenues and Customer Services to end of Quarter 4 (2021/22) | 23 |

#### Assets to end of Quarter 4 (2021/22)









#### Community Protection to end of Quarter 4 (2021/22)











#### Culture to end of Quarter 4 (2021/22)









#### Development to end of Quarter 4 (2021/22)

N.B. Development will provide CIL figures as soon as they are available







#### Environment and Operations to end of Quarter 4 (2021/22)









#### Financial Services to end of Quarter 4 (2021/22)

Finance have not uploaded any figures since September 2021. This may be because they have switched to the new CI Anywhere system but they did not inform me this quarter of any issues.

#### Housing to end of Quarter 4 (2021/22)











#### I.T. to end of Quarter 4 (2021/22)









#### Law & Governance to end of Quarter 4 (2021/22)









#### People & Communications to end of Quarter 4 (2021/22)

N.B. No HR figures were returned for this quarter













## Revenues and Customer Services to end of Quarter 4 (2021/22)

Please note no figures for benefits were returned for this quarter