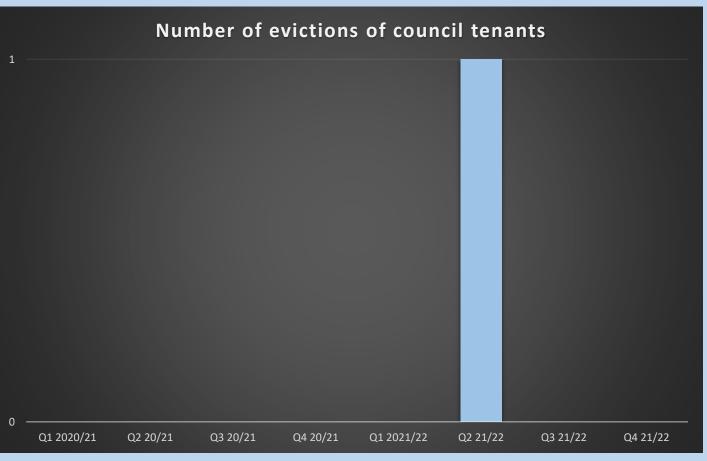

| People & Communications to end of Quarter 4 (2021/22)        | 20 |
| Revenues and Customer Services to end of Quarter 4 (2021/22) | 23 |

#### Assets to end of Quarter 4 (2021/22)









#### Community Protection to end of Quarter 4 (2021/22)











#### Culture to end of Quarter 4 (2021/22)









#### Development to end of Quarter 4 (2021/22)

N.B. Development will provide CIL figures as soon as they are available







#### Environment and Operations to end of Quarter 4 (2021/22)









#### Financial Services to end of Quarter 4 (2021/22)

Finance have not uploaded any figures since September 2021. This may be because they have switched to the new CI Anywhere system but they did not inform me this quarter of any issues.

#### Housing to end of Quarter 4 (2021/22)











#### I.T. to end of Quarter 4 (2021/22)









#### Law & Governance to end of Quarter 4 (2021/22)









#### People & Communications to end of Quarter 4 (2021/22)

N.B. No HR figures were returned for this quarter













## Revenues and Customer Services to end of Quarter 4 (2021/22)

Please note no figures for benefits were returned for this quarter