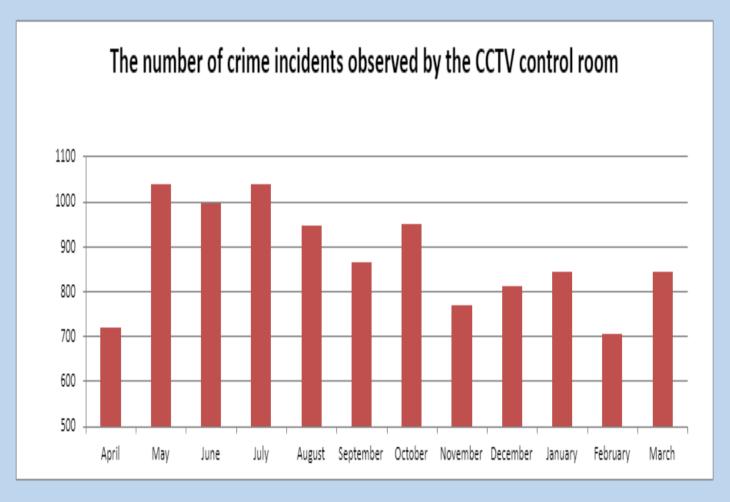

rotection to end of Quarter 4 (2021/22)           | 3  |
| Culture to end of Quarter 4 (2021/22)                        | 6  |
| Development to end of Quarter 4 (2021/22)                    | 8  |
| Environment and Operations to end of Quarter 4 (2021/22)     | 10 |
| Financial Services to end of Quarter 4 (2021/22)             | 12 |
| Housing to end of Quarter 4 (2021/22)                        | 13 |
| I.T. to end of Quarter 4 (2021/22)                           | 16 |
| Law & Governance to end of Quarter 4 (2021/22)               | 18 |
| People & Communications to end of Quarter 4 (2021/22)        | 20 |
| Revenues and Customer Services to end of Quarter 4 (2021/22) | 23 |

#### Assets to end of Quarter 4 (2021/22)









#### Community Protection to end of Quarter 4 (2021/22)











#### Culture to end of Quarter 4 (2021/22)









#### Development to end of Quarter 4 (2021/22)

N.B. Development will provide CIL figures as soon as they are available







#### Environment and Operations to end of Quarter 4 (2021/22)









#### Financial Services to end of Quarter 4 (2021/22)

Finance have not uploaded any figures since September 2021. This may be because they have switched to the new CI Anywhere system but they did not inform me this quarter of any issues.

#### Housing to end of Quarter 4 (2021/22)











#### I.T. to end of Quarter 4 (2021/22)









#### Law & Governance to end of Quarter 4 (2021/22)









#### People & Communications to end of Quarter 4 (2021/22)

N.B. No HR figures were returned for this quarter













## Revenues and C