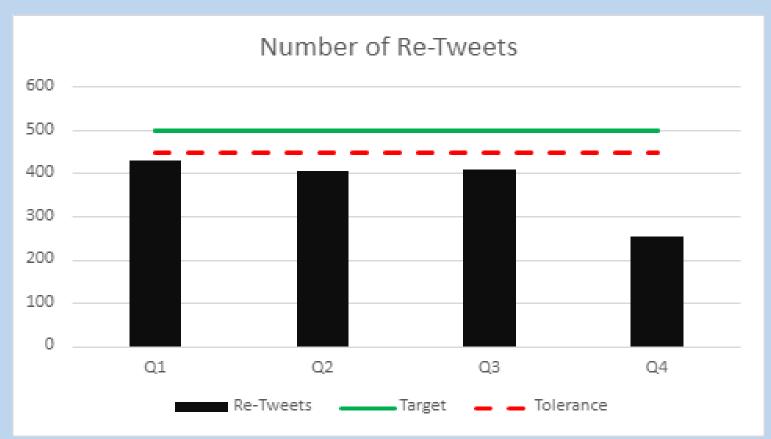

#### People & Communications to end of Quarter 4 (2021/22)

N.B. No HR figures were returned for this quarter