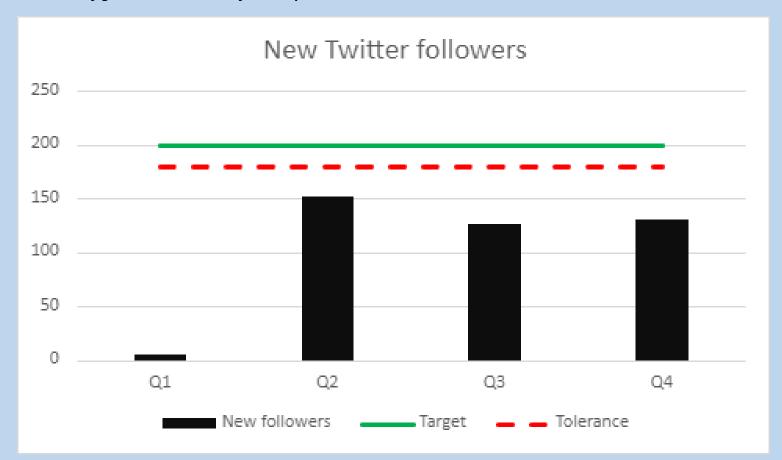

#### People & Communications to end of Quarter 4 (2021/22)

N.B. No HR figures were returned for this quarter