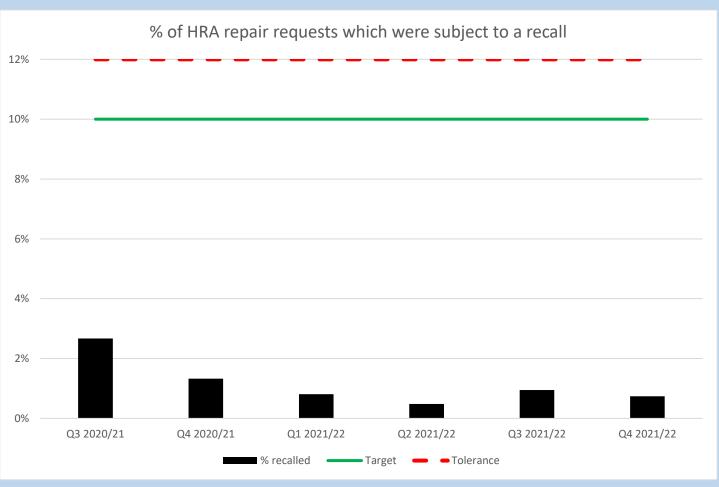

-----------------------------------------------|----|
| Community Protection to end of Quarter 4 (2021/22)           | 3  |
| Culture to end of Quarter 4 (2021/22)                        | 6  |
| Development to end of Quarter 4 (2021/22)                    | 8  |
| Environment and Operations to end of Quarter 4 (2021/22)     | 10 |
| Financial Services to end of Quarter 4 (2021/22)             | 12 |
| Housing to end of Quarter 4 (2021/22)                        | 13 |
| I.T. to end of Quarter 4 (2021/22)                           | 16 |
| Law & Governance to end of Quarter 4 (2021/22)               | 18 |
| People & Communications to end of Quarter 4 (2021/22)        | 20 |
| Revenues and Customer Services to end of Quarter 4 (2021/22) | 23 |

#### Assets to end of Quarter 4 (2021/22)









#### Community Protection to end of Quarter 4 (2021/22)











#### Culture to end of Quarter 4 (2021/22)









#### Development to end of Quarter 4 (2021/22)

N.B. Development will provide CIL figures as soon as they are available







#### Environment and Operations to end of Quarter 4 (2021/22)









#### Financial Services to end of Quarter 4 (2021/22)

Finance have not uploaded any figures since September 2021. This may be because they have switched to the new CI Anywhere system but they did not inform me this quarter of any issues.

#### Housing to end of Quarter 4 (2021/22)











#### I.T. to end of Quarter 4 (2021/22)









#### Law & Governance to end of Quarter 4 (2021/22)









#### People & Communications to end of Quarter 4 (2021/22)

N.B. No HR fi