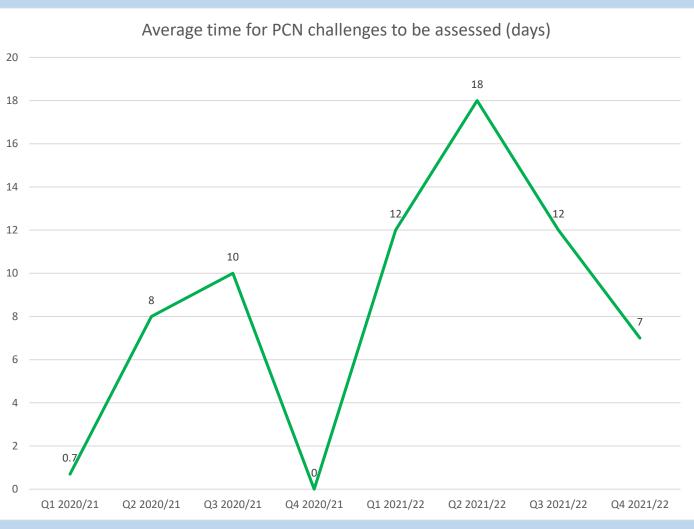

22)     | 10 |
| Financial Services to end of Quarter 4 (2021/22)             | 12 |
| Housing to end of Quarter 4 (2021/22)                        | 13 |
| I.T. to end of Quarter 4 (2021/22)                           | 16 |
| Law & Governance to end of Quarter 4 (2021/22)               | 18 |
| People & Communications to end of Quarter 4 (2021/22)        | 20 |
| Revenues and Customer Services to end of Quarter 4 (2021/22) | 23 |

#### Assets to end of Quarter 4 (2021/22)









#### Community Protection to end of Quarter 4 (2021/22)











#### Culture to end of Quarter 4 (2021/22)









#### Development to end of Quarter 4 (2021/22)

N.B. Development will provide CIL figures as soon as they are available







#### Environment and Operations to end of Quarter 4 (2021/22)









#### Financial Services to end of Quarter 4 (2021/22)

Finance have not uploaded any figures since September 2021. This may be because they have switched to the new CI Anywhere system but they did not inform me this quarter of any issues.

#### Housing to end of Quarter 4 (2021/22)











#### I.T. to end of Quarter 4 (2021/22)









#### Law & Governance to end of Quarter 4 (2021/22)









#### People & Communications to end of Quarter 4 (2021/22)

N.B. No HR figures were returned for this quarter













## Revenues and Customer Services to end of Quarter 4 (2021/22)

Please note no figures for benefits were returned for this quarter