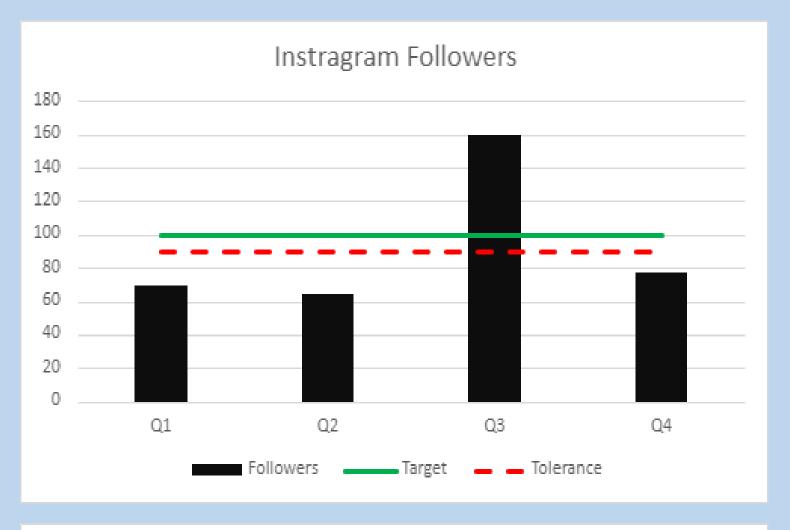

#### People & Communications to end of Quarter 4 (2021/22)

N.B. No HR figures were returned for this quarter