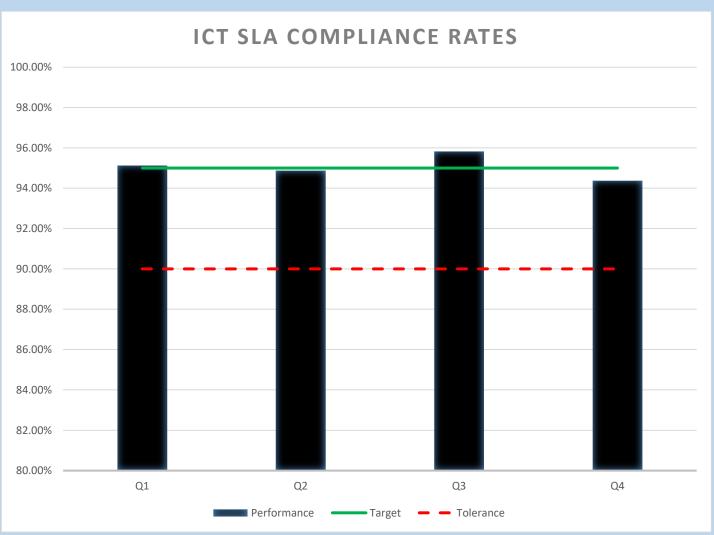

1/22)        | 20 |
| Revenues and Customer Services to end of Quarter 4 (2021/22) | 23 |

#### Assets to end of Quarter 4 (2021/22)









#### Community Protection to end of Quarter 4 (2021/22)











#### Culture to end of Quarter 4 (2021/22)









#### Development to end of Quarter 4 (2021/22)

N.B. Development will provide CIL figures as soon as they are available







#### Environment and Operations to end of Quarter 4 (2021/22)









#### Financial Services to end of Quarter 4 (2021/22)

Finance have not uploaded any figures since September 2021. This may be because they have switched to the new CI Anywhere system but they did not inform me this quarter of any issues.

#### Housing to end of Quarter 4 (2021/22)











#### I.T. to end of Quarter 4 (2021/22)









#### Law & Governance to end of Quarter 4 (2021/22)









#### People & Communications to end of Quarter 4 (2021/22)

N.B. No HR figures were returned for this quarter













## Revenues and Customer Services to end of Quarter 4 (2021/22)

Please note no figures for benefits were returned for this quarter