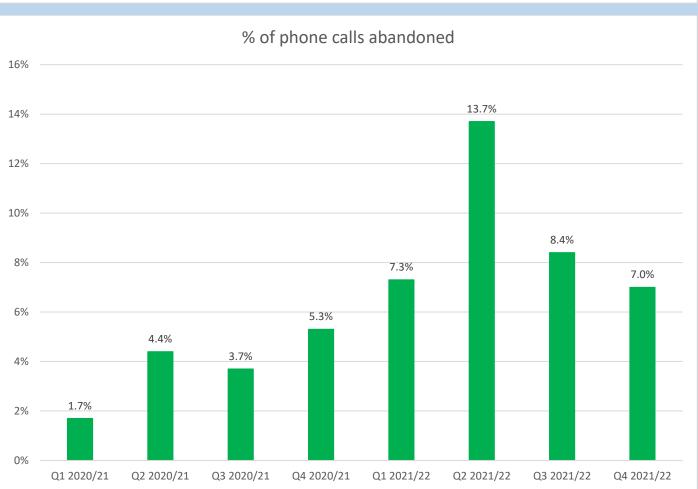

## Revenues and Customer Services to end of Quarter 4 (2021/22)

Please note no figures for benefits were returned for this quarter