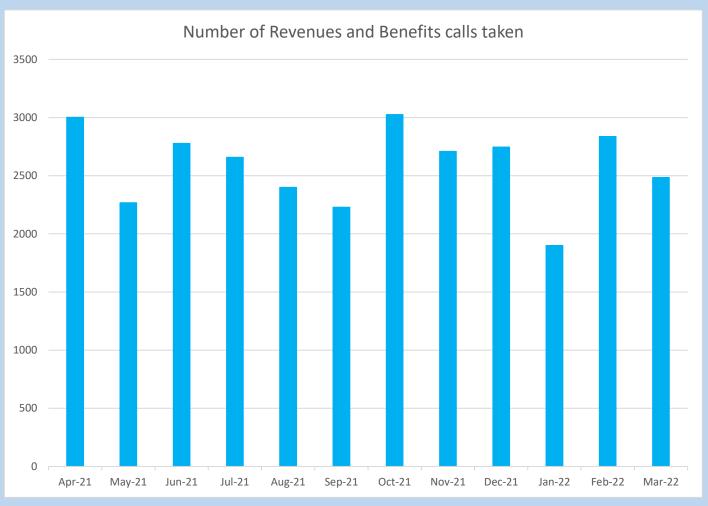

## Revenues and Customer Services to end of Quarter 4 (2021/22)

Please note no figures for benefits were returned for this quarter