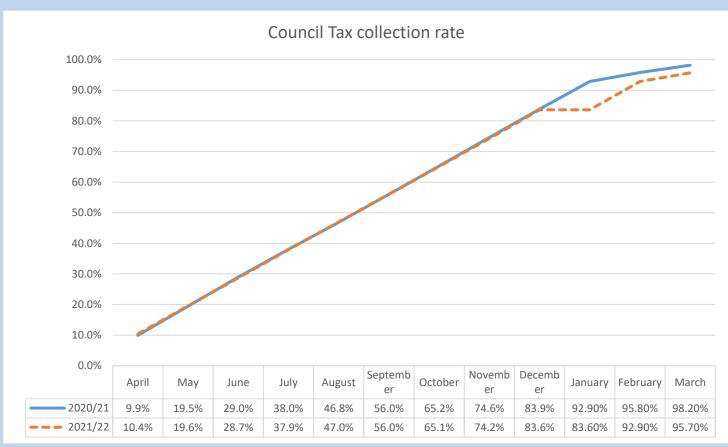

## Revenues and Customer Services to end of Quarter 4 (2021/22)

Please note no figures for benefits were returned for this quarter