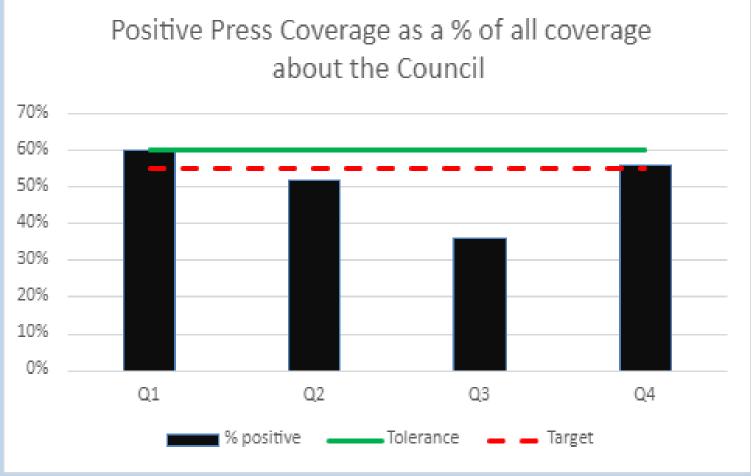

r 4 (2021/22)











#### Culture to end of Quarter 4 (2021/22)









#### Development to end of Quarter 4 (2021/22)

N.B. Development will provide CIL figures as soon as they are available







#### Environment and Operations to end of Quarter 4 (2021/22)









#### Financial Services to end of Quarter 4 (2021/22)

Finance have not uploaded any figures since September 2021. This may be because they have switched to the new CI Anywhere system but they did not inform me this quarter of any issues.

#### Housing to end of Quarter 4 (2021/22)











#### I.T. to end of Quarter 4 (2021/22)









#### Law & Governance to end of Quarter 4 (2021/22)









#### People & Communications to end of Quarter 4 (2021/22)

N.B. No HR figures were returned for this quarter













## Revenues and Customer Services to end of Quarter 4 (2021/22)

Please note no figures for benefits were returned for this quarter