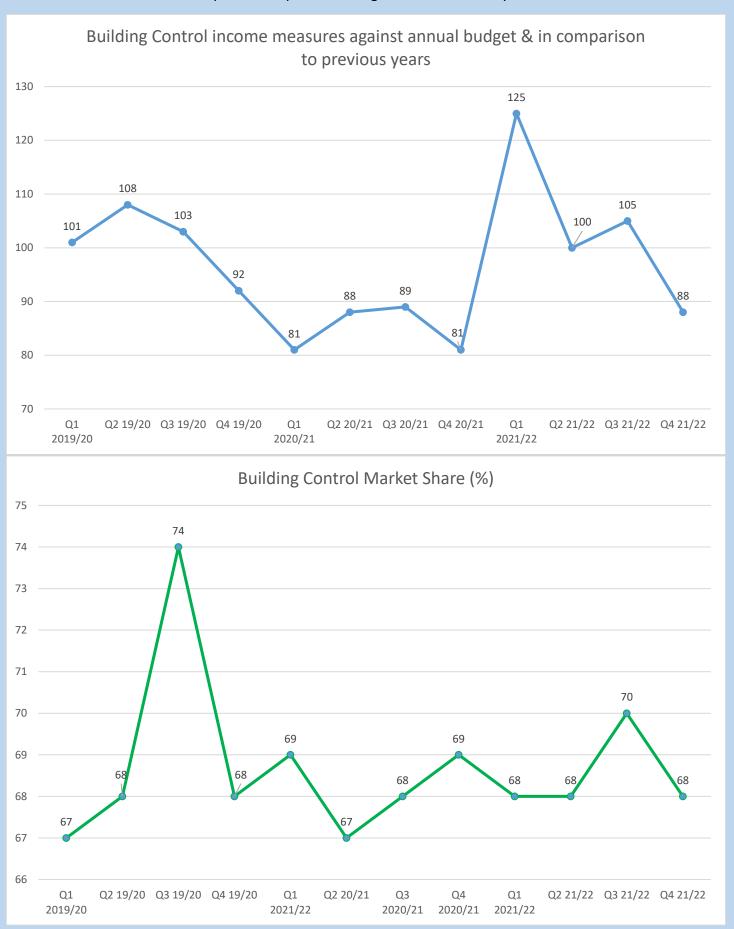

#### Development to end of Quarter 4 (2021/22)

N.B. Development will provide CIL figures as soon as they are available