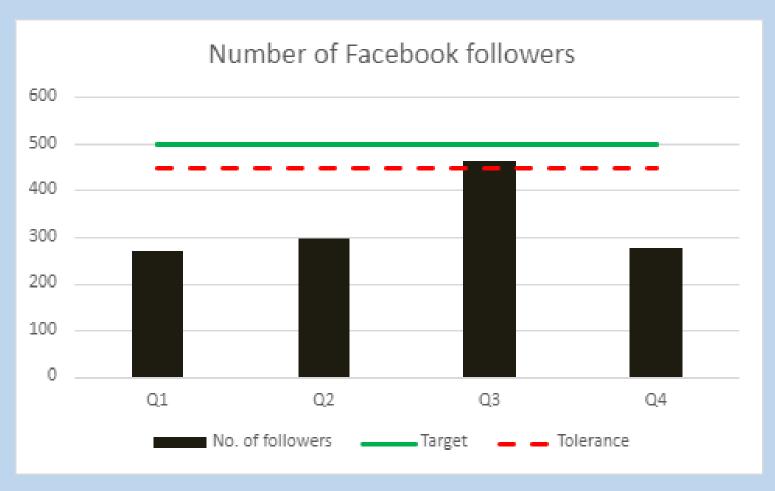

#### People & Communications to end of Quarter 4 (2021/22)

N.B. No HR figures were returned for this quarter