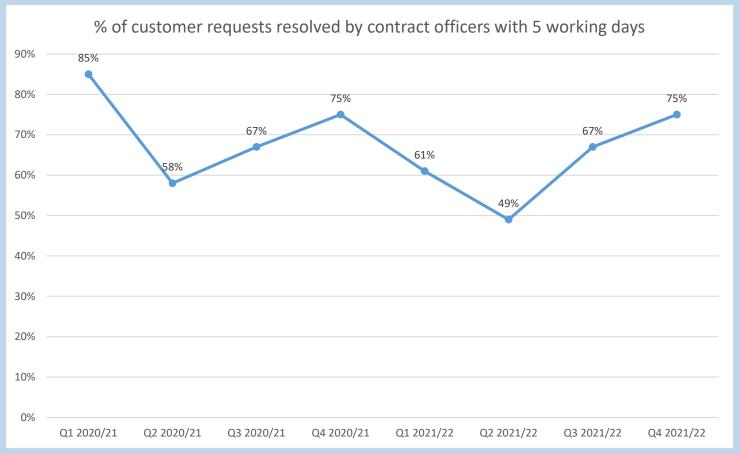

## Revenues and Customer Services to end of Quarter 4 (2021/22)

Please note no figures for benefits were returned for this quarter