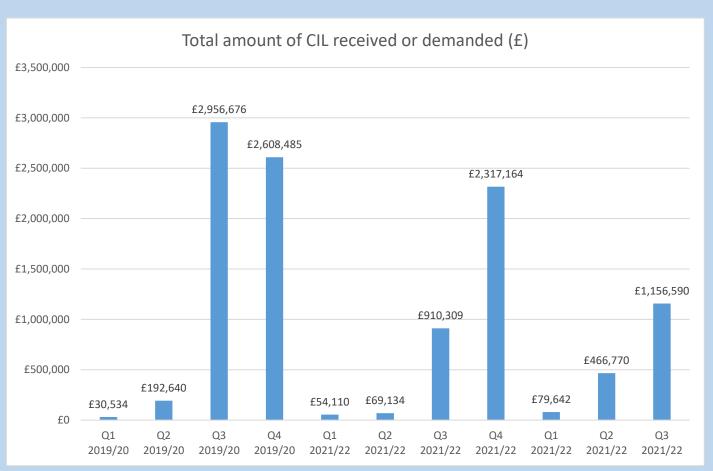

#### Development to end of Quarter 4 (2021/22)

N.B. Development will provide CIL figures as soon as they are available