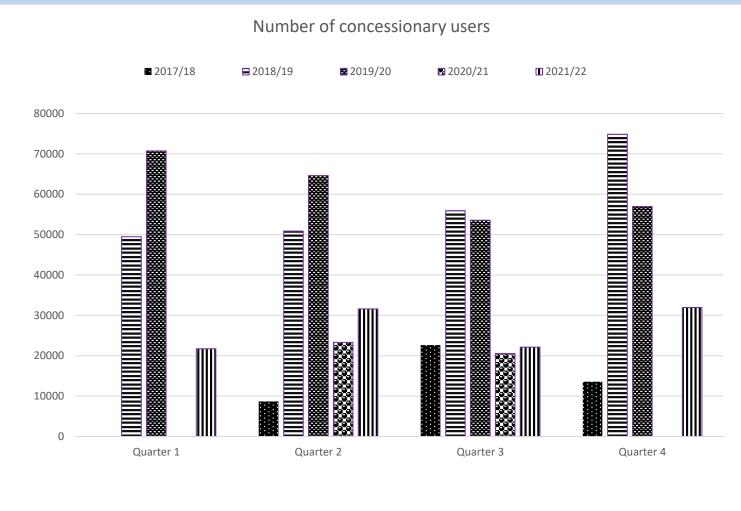

| Culture to end of Quarter 4 (2021/22)                        | 6  |
| Development to end of Quarter 4 (2021/22)                    | 8  |
| Environment and Operations to end of Quarter 4 (2021/22)     | 10 |
| Financial Services to end of Quarter 4 (2021/22)             | 12 |
| Housing to end of Quarter 4 (2021/22)                        | 13 |
| I.T. to end of Quarter 4 (2021/22)                           | 16 |
| Law & Governance to end of Quarter 4 (2021/22)               | 18 |
| People & Communications to end of Quarter 4 (2021/22)        | 20 |
| Revenues and Customer Services to end of Quarter 4 (2021/22) | 23 |

#### Assets to end of Quarter 4 (2021/22)









#### Community Protection to end of Quarter 4 (2021/22)











#### Culture to end of Quarter 4 (2021/22)









#### Development to end of Quarter 4 (2021/22)

N.B. Development will provide CIL figures as soon as they are available







#### Environment and Operations to end of Quarter 4 (2021/22)









#### Financial Services to end of Quarter 4 (2021/22)

Finance have not uploaded any figures since September 2021. This may be because they have switched to the new CI Anywhere system but they did not inform me this quarter of any issues.

#### Housing to end of Quarter 4 (2021/22)











#### I.T. to end of Quarter 4 (2021/22)









#### Law & Governance to end of Quarter 4 (2021/22)









#### People & Communications to end of Quarter 4 (2021/22)

N.B. No HR figures were returned for this quarter













## Revenues and Customer Services to end of Quarter 4 (2021/22)

Please n