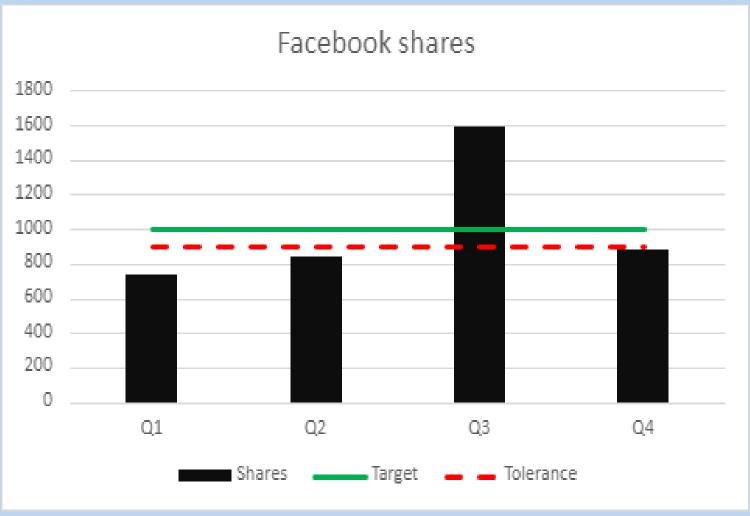

#### People & Communications to end of Quarter 4 (2021/22)

N.B. No HR figures were returned for this quarter