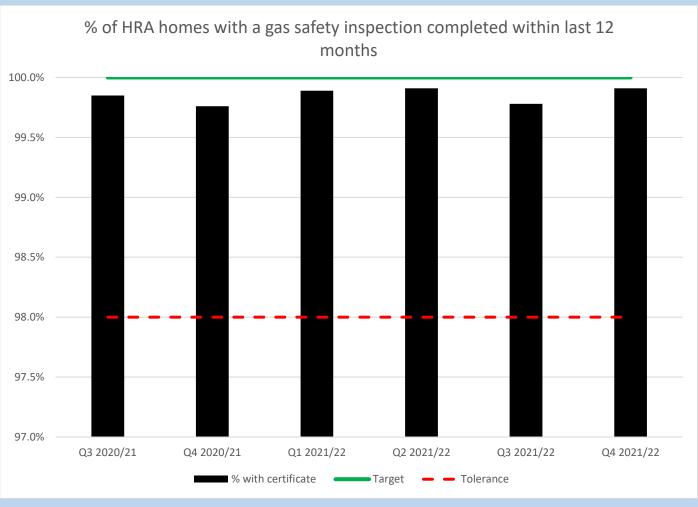

-------------------------------------------|----|
| Community Protection to end of Quarter 4 (2021/22)           | 3  |
| Culture to end of Quarter 4 (2021/22)                        | 6  |
| Development to end of Quarter 4 (2021/22)                    | 8  |
| Environment and Operations to end of Quarter 4 (2021/22)     | 10 |
| Financial Services to end of Quarter 4 (2021/22)             | 12 |
| Housing to end of Quarter 4 (2021/22)                        | 13 |
| I.T. to end of Quarter 4 (2021/22)                           | 16 |
| Law & Governance to end of Quarter 4 (2021/22)               | 18 |
| People & Communications to end of Quarter 4 (2021/22)        | 20 |
| Revenues and Customer Services to end of Quarter 4 (2021/22) | 23 |

#### Assets to end of Quarter 4 (2021/22)









#### Community Protection to end of Quarter 4 (2021/22)











#### Culture to end of Quarter 4 (2021/22)









#### Development to end of Quarter 4 (2021/22)

N.B. Development will provide CIL figures as soon as they are available







#### Environment and Operations to end of Quarter 4 (2021/22)









#### Financial Services to end of Quarter 4 (2021/22)

Finance have not uploaded any figures since September 2021. This may be because they have switched to the new CI Anywhere system but they did not inform me this quarter of any issues.

#### Housing to end of Quarter 4 (2021/22)











#### I.T. to end of Quarter 4 (2021/22)









#### Law & Governance to end of Quarter 4 (2021/22)









#### People & Communications to end of Quarter 4 (2021/22)

N.B. No HR figure