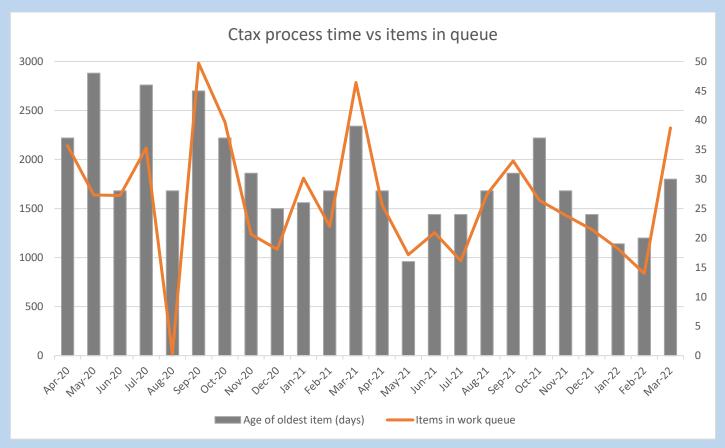

## Revenues and Customer Services to end of Quarter 4 (2021/22)

Please note no figures for benefits were returned for this quarter