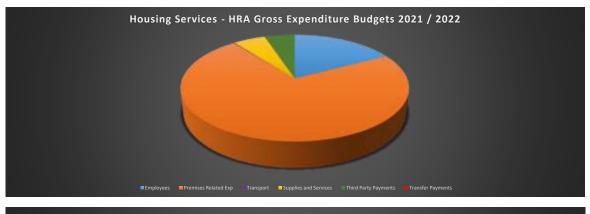

Budget Book 2021/22

Page 13

| Portfolio                             | Development Services |                  |               |                 |          |          |  |  |
|---------------------------------------|----------------------|------------------|---------------|-----------------|----------|----------|--|--|
| Service                               | S4600                | Building Control |               |                 |          |          |  |  |
|                                       | SUBJE                |                  |               |                 |          |          |  |  |
|                                       | Actuals              | Original Budget  | Latest Budget | Original Budget | Variance | Variance |  |  |
| DIRECT EXPENDITURE                    | 2019/20              | 2020/21          | 2020/21       | 2021/22         | 2020/21  | 2021/22  |  |  |
| Employees                             | 815,449              | 858,800          | 846,600       | 903,200         | (12,200) | 44,400   |  |  |
| Transport                             | 34,964               | 31,300           | 31,300        | 34,400          | 0        | 3,100    |  |  |
| Supplies and Services                 | 19,515               | 31,400           | 28,500        | 29,200          | (2,900)  | (2,200)  |  |  |
| Third Party Payments                  | 5,327                | 5,800            | 5,800         | 5,900           | 0        | 100      |  |  |
| TOTAL DIRECT EXPENDITURE              | 875,254              | 927,300          | 912,200       | 972,700         | (15,100) | 45,400   |  |  |
| DIRECT INCOME                         |                      |                  |               |                 |          |          |  |  |
| Government grants                     | (9,227)              | 0                | 0             | 0               | 0        | C        |  |  |
| Fees and Charges                      | (860,420)            | (843,700)        | (743,700)     | (848,000)       | 100,000  | (4,300)  |  |  |
| Sale of Goods                         | (154,252)            | (107,100)        | (109,600)     | (111,800)       | (2,500)  | (4,700)  |  |  |
| TOTAL DIRECT INCOME                   | (1,023,898)          | (950,800)        | (853,300)     | (959,800)       | 97,500   | (9,000)  |  |  |
| NET DIRECT (INCOME) / EXPENDITURE     | (148,644)            | (23,500)         | 58,900        | 12,900          | 82,400   | 36,400   |  |  |
| SUPPORT CHARGES                       |                      |                  |               |                 |          |          |  |  |
| Support Services                      | 1,228,947            | 1,276,600        | 1,253,800     | 1,270,800       | (22,800) | (5,800   |  |  |
| Recharges                             | (1,046,279)          | (1,121,800)      | (1,104,200)   | (1,164,100)     | 17,600   | (42,300) |  |  |
| TOTAL SUPPORT CHARGES                 | 182,668              | 154,800          | 149,600       | 106,700         | (5,200)  | (48,100  |  |  |
| NET (INCOME) / EXPENDITURE TO SUMMARY | 34,024               | 131,300          | 208,500       | 119,600         | 77,200   | (11,700) |  |  |