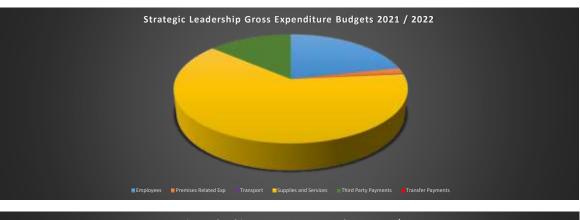

| Portfolio                             | Cultural Services |                       |               |                 |          |          |  |  |
|---------------------------------------|-------------------|-----------------------|---------------|-----------------|----------|----------|--|--|
| Service                               | S1367             | Sports & Leisure Opti | ons           |                 |          |          |  |  |
|                                       | SUBJE             | CTIVE ANALYSIS        |               |                 |          |          |  |  |
|                                       | Actuals           | Original Budget       | Latest Budget | Original Budget | Variance | Variance |  |  |
| DIRECT EXPENDITURE                    | 2019/20           | 2020/21               | 2020/21       | 2021/22         | 2020/21  | 2021/22  |  |  |
| Employees                             | 165,019           | 131,200               | 114,200       | 138,700         | (17,000) | 7,500    |  |  |
| Premises Related Exp                  | 101,205           | 46,000                | 41,500        | 41,800          | (4,500)  | (4,200)  |  |  |
| Transport                             | 34                | 0                     | 0             | 0               | 0        | 0        |  |  |
| Supplies and Services                 | 38,579            | 40,800                | 24,500        | 41,300          | (16,300) | 500      |  |  |
| Third Party Payments                  | 309,684           | 49,700                | 121,100       | 40,900          | 71,400   | (8,800   |  |  |
| TOTAL DIRECT EXPENDITURE              | 614,520           | 267,700               | 301,300       | 262,700         | 33,600   | (5,000)  |  |  |
| DIRECT INCOME                         |                   |                       |               |                 |          |          |  |  |
| Fees and Charges                      | (20,142)          | (17,500)              | (10,000)      | (20,000)        | 7,500    | (2,500)  |  |  |
| Rents                                 | (8,567)           | (8,600)               | (4,400)       | (8,700)         | 4,200    | (100)    |  |  |
| TOTAL DIRECT INCOME                   | (28,709)          | (26,100)              | (14,400)      | (28,700)        | 11,700   | (2,600)  |  |  |
| NET DIRECT (INCOME) / EXPENDITURE     | 585,811           | 241,600               | 286,900       | 234,000         | 45,300   | (7,600)  |  |  |
| SUPPORT CHARGES                       |                   |                       |               |                 |          |          |  |  |
| Support Services                      | 381,631           | 354,900               | 344,800       | 330,000         | (10,100) | (24,900  |  |  |
| Capital Charges                       | 964,383           | 872,700               | 974,400       | 957,600         | 101,700  | 84,900   |  |  |
| Recharges                             | (154,700)         | (108,700)             | (90,700)      | (115,100)       | 18,000   | (6,400)  |  |  |
| TOTAL SUPPORT CHARGES                 | 1,191,314         | 1,118,900             | 1,228,500     | 1,172,500       | 109,600  | 53,600   |  |  |
| NET (INCOME) / EXPENDITURE TO SUMMARY | 1,777,125         | 1,360,500             | 1,515,400     | 1,406,500       | 154,900  | 46,000   |  |  |