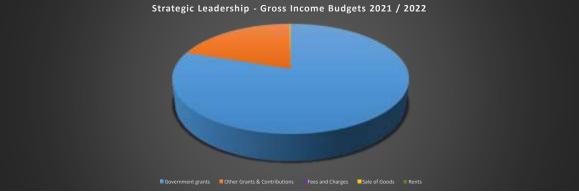

Golf Course - In December 31st 2017 the contractor manging the golf Course at Newbold Comyn unilaterally withdrew from the contract rendering the course closed. During this period of closure the course is being maintained by the councils main grounds maintenance contractor. Final proposals for the use of the land will be considered later this year.