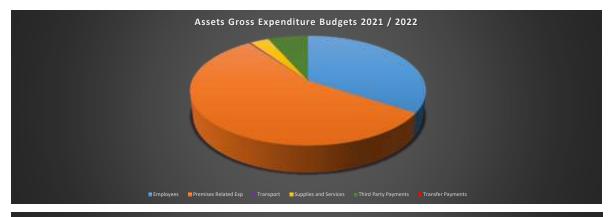

| 1                    |                             |                    | Assets                                |                          |                            |                     |                     |
|----------------------|-----------------------------|--------------------|---------------------------------------|--------------------------|----------------------------|---------------------|---------------------|
| Service<br>Area Code | Service Area's              | Actuals<br>2019/20 | Original Budget<br>2020/21            | Latest Budget<br>2020/21 | Original Budget<br>2021/22 | Variance<br>2020/21 | Variance<br>2021/22 |
|                      |                             | .(A)               | .(B)                                  | .(C)                     | .(D)                       | (C-B)               | (D-B)               |
| S1320 B              | ereavement Services         | (144,247)          | (616,200)                             | (617,600)                | (741,500)                  | (1,400)             | (125,300            |
| S6019 C              | ompliance                   | 0                  | 0                                     | 0                        | 0                          | 0                   |                     |
| S6018 E              | states                      | 1,097,158          | 1,224,200                             | 802,900                  | 637,300                    | (421,300)           | (586,900            |
| S6020 A              | sset Management             | 114,047            | 533,000                               | 762,400                  | 1,660,500                  | 229,400             | 1,127,50            |
| S6017 B              | uilding Surveyors           | 0                  | 0                                     | 48,500                   | 0                          | 48,500              |                     |
| S6027 C              | ommercial                   | 180,068            | 204,300                               | 217,900                  | 206,300                    | 13,600              | 2,00                |
| S6026 Ir             | vestment Properties         | (359,543)          | (365,600)                             | (352,000)                | (369,800)                  | 13,600              | (4,200              |
| TOTAL ASSETS         |                             | 887,483            | 979,700                               | 862,100                  | 1,392,800                  | (117,600)           | 413,10              |
|                      |                             | CURIEC             |                                       |                          |                            |                     |                     |
| DIRECT EXPEN         | DITURE                      | SUBJEC             | TIVE ANALTSIS                         |                          |                            |                     |                     |
| E                    | mployees                    | 1,541,045          | 1,514,600                             | 1,672,900                | 1,485,200                  | 158,300             | (29,400             |
| Р                    | remises Related Exp         | 1,024,730          | 1,340,000                             | 1,471,200                | 2,424,300                  | 131,200             | 1,084,30            |
| Т                    | ransport                    | 20,335             | 12,000                                | 12,100                   | 12,100                     | 100                 | 10                  |
| S                    | upplies and Services        | 176,882            | 123,400                               | 131,400                  | 133,000                    | 8,000               | 9,60                |
| T                    | hird Party Payments         | 257,329            | 237,900                               | 237,900                  | 283,700                    | 0                   | 45,80               |
| TOTAL DIRECT         | EXPENDITURE                 | 3,020,322          | 3,227,900                             | 3,525,500                | 4,338,300                  | 297,600             | 1,110,40            |
| DIRECT INCOM         | 1E                          |                    |                                       |                          |                            |                     |                     |
| G                    | iovernment grants           | (12,633)           | 0                                     | 0                        | 0                          | 0                   |                     |
| 0                    | ther Grants & Contributions | (163)              | (26,000)                              | (26,000)                 | (26,700)                   | 0                   | (700                |
| F                    | ees and Charges             | (1,653,833)        | (1,982,300)                           | (1,976,400)              | (2,178,600)                | 5,900               | (196,300            |
| S                    | ale of Goods                | (31,972)           | (24,100)                              | (24,200)                 | (25,100)                   | (100)               | (1,000              |
| R                    | ents                        | (704,629)          | (724,200)                             | (673,600)                | (711,200)                  | 50,600              | 13,00               |
| TOTAL DIRECT         | INCOME                      | (2,403,230)        | (2,756,600)                           | (2,700,200)              | (2,941,600)                | 56,400              | (185,000            |
| NET DIRECT (If       | NCOME) / EXPENDITURE        | 617,091            | 471,300                               | 825,300                  | 1,396,700                  | 354,000             | 925,40              |
|                      |                             | · · · · ·          | · · · · · · · · · · · · · · · · · · · | · · · ·                  | · · ·                      | · · · ·             | ·                   |
| SUPPORT CHA          |                             |                    |                                       |                          |                            |                     |                     |
| S                    | upport Services             | 1,070,252          | 877,600                               | 929,200                  | 861,300                    | 51,600              | (16,300             |
|                      | apital Charges              | 1,472,119          | 1,871,700                             | 1,364,100                | 1,266,300                  | (507,600)           | (605,400            |
| R                    | echarges                    | (2,271,979)        | (2,240,900)                           | (2,256,500)              | (2,131,500)                | (15,600)            | 109,40              |
| TOTAL SUPPOI         | RT CHARGES                  | 270,392            | 508,400                               | 36,800                   | (3,900)                    | (471,600)           | (512,300            |
|                      | / EXPENDITURE TO SUMMARY    | 887,483            | 979,700                               | 862,100                  | 1,392,800                  | (117,600)           | 413,10              |