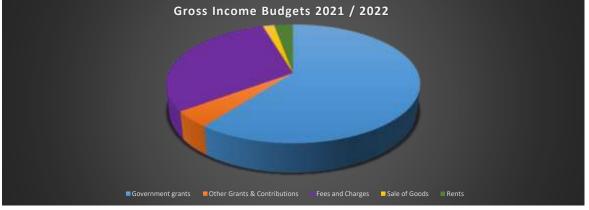

# **General Fund**

|                                       | WARWICK DIST | <b>FRICT COUNCI</b>                     | L - General Fu | Ind             |             |             |
|---------------------------------------|--------------|-----------------------------------------|----------------|-----------------|-------------|-------------|
| Portfolio                             | Actuals      | Original Budget                         | Latest Budget  | Original Budget | Variance    | Variance    |
| Portiono                              | 2019/20      | 2020/21                                 | 2020/21        | 2021/22         | 2020/21     | 2021/22     |
|                                       | .(A)         | .(B)                                    | .(C)           | .(D)            | (C-B)       | (D-B)       |
| Assets                                | 887,483      | 979,700                                 | 862,100        | 1,392,800       | (117,600)   | 413,100     |
| Cultural Services                     | 4,340,575    | 3,908,400                               | 5,056,500      | 3,443,400       | 1,148,100   | (465,000)   |
| Strategic Leadership                  | 5,960,059    | 2,482,900                               | 4,074,500      | 4,546,000       | 1,591,600   | 2,063,100   |
| Development Services                  | 3,405,685    | 2,211,600                               | 4,924,100      | 2,630,900       | 2,712,500   | 419,300     |
| Finance                               | 2,800,025    | 2,988,400                               | 3,673,600      | 1,056,300       | 685,200     | (1,932,100) |
| Health & Community Protection         | 3,133,513    | 2,738,700                               | 4,661,000      | 2,806,500       | 1,922,300   | 67,800      |
| Housing Services - General Fund       | 1,586,352    | 1,940,100                               | 2,056,000      | 2,025,400       | 115,900     | 85,300      |
| ICT                                   | (4,680)      | (7,800)                                 | 187,000        | 175,500         | 194,800     | 183,300     |
| Neighbourhood Services                | 7,099,883    | 7,272,800                               | 10,142,000     | 9,817,800       | 2,869,200   | 2,545,000   |
| People and Communication              | (22,787)     | 5,200                                   | 312,600        | 340,900         | 307,400     | 335,700     |
| TOTAL WARWICK DISTRICT COUNCIL        | 29,186,109   | 24,520,000                              | 35,949,400     | 28,235,500      | 11,429,400  | 3,715,500   |
|                                       |              |                                         |                |                 |             |             |
|                                       | S            | UBJECTIVE ANALY                         | SIS            |                 |             |             |
| DIRECT EXPENDITURE                    |              |                                         |                |                 |             |             |
| Employees                             | 19,168,656   | 18,739,700                              | 18,629,600     | 18,376,000      | (110,100)   | (363,700)   |
| Premises Related Exp                  | 4,629,256    | 4,066,500                               | 4,405,500      | 5,336,300       | 339,000     | 1,269,800   |
| Transport                             | 145,411      | 147,500                                 | 127,700        | 149,200         | (19,800)    | 1,700       |
| Supplies and Services                 | 7,098,001    | 7,228,700                               | 8,192,300      | 7,873,500       | 963,600     | 644,800     |
| Third Party Payments                  | 6,667,455    | 6,336,500                               | 7,400,100      | 10,592,200      | 1,063,600   | 4,255,700   |
| Transfer Payments                     | 25,208,446   | 25,293,100                              | 23,887,200     | 23,811,800      | (1,405,900) | (1,481,300) |
| TOTAL DIRECT EXPENDITURE              | 62,917,226   | 61,812,000                              | 62,642,400     | 66,139,000      | 830,400     | 4,327,000   |
| DIRECT INCOME                         |              |                                         |                |                 |             |             |
| Government grants                     | (27,420,343) | (26,282,100)                            | (30,410,300)   | (25,645,700)    | (4,128,200) | 636,400     |
| Other Grants & Contributions          | (1,664,059)  | (1,289,300)                             | (1,510,500)    | (1,889,200)     | (221,200)   | (599,900)   |
| Fees and Charges                      | (10,943,741) | (11,938,900)                            | (7,021,900)    | (12,976,300)    | 4,917,000   | (1,037,400) |
| Sale of Goods                         | (1,050,242)  | (683,000)                               | (551,900)      | (725,200)       | 131,100     | (42,200)    |
| Interest                              | 0            | 0                                       | 0              | 0               | 0           | 0           |
| Rents                                 | (1,281,801)  | (1,293,500)                             | (1,200,500)    | (1,218,400)     | 93,000      | 75,100      |
| TOTAL DIRECT INCOME                   | (42,360,185) | (41,486,800)                            | (40,695,100)   | (42,454,800)    | 791,700     | (968,000)   |
| NET DIRECT (INCOME) / EXPENDITURE     | 20,557,041   | 20,325,200                              | 21,947,300     | 23,684,200      | 1,622,100   | 3,359,000   |
|                                       |              |                                         |                |                 |             |             |
| SUPPORT CHARGES                       |              |                                         |                |                 |             |             |
| Support Services                      | 14,438,548   | 13,975,400                              | 13,872,500     | 13,228,600      | (102,900)   | (746,800)   |
| Capital Charges                       | 10,720,779   | 6,521,200                               | 15,968,600     | 6,488,000       | 9,447,400   | (33,200)    |
| Recharges                             | (16,530,260) | (16,301,800)                            | (15,839,000)   | (15,165,300)    | 462,800     | 1,136,500   |
| TOTAL SUPPORT CHARGES                 | 8,629,067    | 4,194,800                               | 14,002,100     | 4,551,300       | 9,807,300   | 356,500     |
| NET (INCOME) / EXPENDITURE TO SUMMARY | 29,186,109   | 24,520,000                              | 35,949,400     | 28,235,500      | 11,429,400  | 3,715,500   |
|                                       |              | , , , , , , , , , , , , , , , , , , , , |                |                 |             |             |