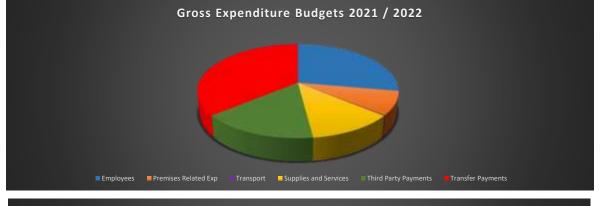

# **General Fund**

|                                       | WARWICK DIST | <b>FRICT COUNCI</b>                     | L - General Fu | Ind             |             |             |
|---------------------------------------|--------------|-----------------------------------------|----------------|-----------------|-------------|-------------|
| Portfolio                             | Actuals      | Original Budget                         | Latest Budget  | Original Budget | Variance    | Variance    |
| Portiono                              | 2019/20      | 2020/21                                 | 2020/21        | 2021/22         | 2020/21     | 2021/22     |
|                                       | .(A)         | .(B)                                    | .(C)           | .(D)            | (C-B)       | (D-B)       |
| Assets                                | 887,483      | 979,700                                 | 862,100        | 1,392,800       | (117,600)   | 413,100     |
| Cultural Services                     | 4,340,575    | 3,908,400                               | 5,056,500      | 3,443,400       | 1,148,100   | (465,000)   |
| Strategic Leadership                  | 5,960,059    | 2,482,900                               | 4,074,500      | 4,546,000       | 1,591,600   | 2,063,100   |
| Development Services                  | 3,405,685    | 2,211,600                               | 4,924,100      | 2,630,900       | 2,712,500   | 419,300     |
| Finance                               | 2,800,025    | 2,988,400                               | 3,673,600      | 1,056,300       | 685,200     | (1,932,100) |
| Health & Community Protection         | 3,133,513    | 2,738,700                               | 4,661,000      | 2,806,500       | 1,922,300   | 67,800      |
| Housing Services - General Fund       | 1,586,352    | 1,940,100                               | 2,056,000      | 2,025,400       | 115,900     | 85,300      |
| ICT                                   | (4,680)      | (7,800)                                 | 187,000        | 175,500         | 194,800     | 183,300     |
| Neighbourhood Services                | 7,099,883    | 7,272,800                               | 10,142,000     | 9,817,800       | 2,869,200   | 2,545,000   |
| People and Communication              | (22,787)     | 5,200                                   | 312,600        | 340,900         | 307,400     | 335,700     |
| TOTAL WARWICK DISTRICT COUNCIL        | 29,186,109   | 24,520,000                              | 35,949,400     | 28,235,500      | 11,429,400  | 3,715,500   |
|                                       |              |                                         |                |                 |             |             |
|                                       | S            | UBJECTIVE ANALY                         | SIS            |                 |             |             |
| DIRECT EXPENDITURE                    |              |                                         |                |                 |             |             |
| Employees                             | 19,168,656   | 18,739,700                              | 18,629,600     | 18,376,000      | (110,100)   | (363,700)   |
| Premises Related Exp                  | 4,629,256    | 4,066,500                               | 4,405,500      | 5,336,300       | 339,000     | 1,269,800   |
| Transport                             | 145,411      | 147,500                                 | 127,700        | 149,200         | (19,800)    | 1,700       |
| Supplies and Services                 | 7,098,001    | 7,228,700                               | 8,192,300      | 7,873,500       | 963,600     | 644,800     |
| Third Party Payments                  | 6,667,455    | 6,336,500                               | 7,400,100      | 10,592,200      | 1,063,600   | 4,255,700   |
| Transfer Payments                     | 25,208,446   | 25,293,100                              | 23,887,200     | 23,811,800      | (1,405,900) | (1,481,300) |
| TOTAL DIRECT EXPENDITURE              | 62,917,226   | 61,812,000                              | 62,642,400     | 66,139,000      | 830,400     | 4,327,000   |
| DIRECT INCOME                         |              |                                         |                |                 |             |             |
| Government grants                     | (27,420,343) | (26,282,100)                            | (30,410,300)   | (25,645,700)    | (4,128,200) | 636,400     |
| Other Grants & Contributions          | (1,664,059)  | (1,289,300)                             | (1,510,500)    | (1,889,200)     | (221,200)   | (599,900)   |
| Fees and Charges                      | (10,943,741) | (11,938,900)                            | (7,021,900)    | (12,976,300)    | 4,917,000   | (1,037,400) |
| Sale of Goods                         | (1,050,242)  | (683,000)                               | (551,900)      | (725,200)       | 131,100     | (42,200)    |
| Interest                              | 0            | 0                                       | 0              | 0               | 0           | 0           |
| Rents                                 | (1,281,801)  | (1,293,500)                             | (1,200,500)    | (1,218,400)     | 93,000      | 75,100      |
| TOTAL DIRECT INCOME                   | (42,360,185) | (41,486,800)                            | (40,695,100)   | (42,454,800)    | 791,700     | (968,000)   |
| NET DIRECT (INCOME) / EXPENDITURE     | 20,557,041   | 20,325,200                              | 21,947,300     | 23,684,200      | 1,622,100   | 3,359,000   |
|                                       |              |                                         |                |                 |             |             |
| SUPPORT CHARGES                       |              |                                         |                |                 |             |             |
| Support Services                      | 14,438,548   | 13,975,400                              | 13,872,500     | 13,228,600      | (102,900)   | (746,800)   |
| Capital Charges                       | 10,720,779   | 6,521,200                               | 15,968,600     | 6,488,000       | 9,447,400   | (33,200)    |
| Recharges                             | (16,530,260) | (16,301,800)                            | (15,839,000)   | (15,165,300)    | 462,800     | 1,136,500   |
| TOTAL SUPPORT CHARGES                 | 8,629,067    | 4,194,800                               | 14,002,100     | 4,551,300       | 9,807,300   | 356,500     |
| NET (INCOME) / EXPENDITURE TO SUMMARY | 29,186,109   | 24,520,000                              | 35,949,400     | 28,235,500      | 11,429,400  | 3,715,500   |
|                                       |              | , , , , , , , , , , , , , , , , , , , , |                |                 |             |             |