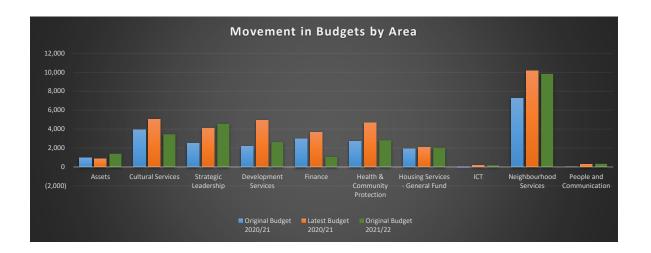

| General Fund - Summary                                                   |                    |                         |                          |                            |                  |                     |  |  |  |
|--------------------------------------------------------------------------|--------------------|-------------------------|--------------------------|----------------------------|------------------|---------------------|--|--|--|
| Portfolio                                                                | Outturn<br>2019/20 | Original Budget 2020/21 | Latest Budget<br>2020/21 | Original Budget<br>2021/22 | Variance 2020/21 | Variance<br>2021/22 |  |  |  |
|                                                                          | £                  | £                       | £                        | £                          | £                | £                   |  |  |  |
|                                                                          | Α                  | В                       | С                        | D                          | C-B              | D - B               |  |  |  |
| Assets                                                                   | 887,483            | 979,700                 | 862,100                  | 1,392,800                  | (117,600)        | 413,10              |  |  |  |
| Cultural Services                                                        | 4,340,575          |                         | 5,056,500                | 3,443,400                  | 1,148,100        | (465,00             |  |  |  |
| Strategic Leadership                                                     | 5,960,059          |                         | 4,074,500                | 4,546,000                  | 1,591,600        | 2,063,10            |  |  |  |
| Development Services                                                     | 3,405,685          | 2,211,600               | 4,924,100                | 2,630,900                  | 2,712,500        | 419,30              |  |  |  |
| Finance                                                                  | 2,800,025          | 2,988,400               | 3,673,600                | 1,056,300                  | 685,200          | (1,932,10           |  |  |  |
| Health & Community Protection                                            | 3,133,513          |                         | 4,661,000                | 2,806,500                  | 1,922,300        | 67,80               |  |  |  |
| Housing Services - General Fund                                          | 1,586,352          |                         | 2,056,000                | 2,025,400                  | 115,900          | 85,30               |  |  |  |
| ICT                                                                      | (4,680)            | (7,800)                 | 187,000                  | 175,500                    | 194,800          | 183,30              |  |  |  |
| Neighbourhood Services                                                   | 7,099,883          | 7,272,800               | 10,142,000               | 9,817,800                  | 2,869,200        | 2,545,00            |  |  |  |
| People and Communication                                                 | (22,787)           | 5,200                   | 312,600                  | 340,900                    | 307,400          | 335,70              |  |  |  |
|                                                                          |                    |                         |                          |                            |                  |                     |  |  |  |
| TOTAL GENERAL FUND SERVICES                                              | 29,186,109         | 24,520,000              | 35,949,400               | 28,235,500                 | 11,429,400       | 3,715,50            |  |  |  |
| Replacement of Notional with Actual Cost of Capital:                     |                    |                         |                          |                            |                  |                     |  |  |  |
| <ul> <li>Deduct Notional Capital Financing Charges in Budgets</li> </ul> | (11,167,442)       | (6,521,200)             | (15,968,600)             | (6,488,000)                | (9,447,400)      | 33,2                |  |  |  |
| - Interest paid                                                          | 120,241            | 466,800                 | 466,800                  | 541,700                    | 0                | 74,9                |  |  |  |
| Revenue Contributions to Capital                                         | 1,557,770          | 1,807,700               | 857,900                  | 2,260,700                  | (949,800)        | 453,0               |  |  |  |
| Contributions to / (from) Reserves                                       | 1,704,166          | 13,316                  | (1,092,700)              | (3,489,800)                | (1,106,016)      | (3,503,11           |  |  |  |
| Net External Investment Interest Received                                | (1,696,260)        | (508,100)               | (445,800)                | (756,900)                  | 62,300           | (248,80             |  |  |  |
| IAS19 Adjustments reversed                                               | (2,920,956)        | (2,477,800)             | (2,532,400)              | (2,859,400)                | (54,600)         | (381,60             |  |  |  |
| Employee Benefits Accruals reversed                                      | (18,544)           | 0                       | 0                        | 0                          | 0                |                     |  |  |  |
| Contributions to / (from) General Fund                                   | 2,470,853          | 0                       | (519,000)                | 0                          | (519,000)        |                     |  |  |  |
| NET EXPENDITURE FOR DISTRICT PURPOSES                                    | 19,235,938         | 17,300,716              | 16,715,600               | 17,443,800                 | (585,116)        | (3,572,41           |  |  |  |
| Less Business Rate Income                                                | (6,385,452)        | (4,161,000)             | (3,576,100)              | (4,324,000)                | 584,900          | (163,00             |  |  |  |
| Less General Grants                                                      | (3,433,878)        | (3,726,100)             | (3,726,100)              | (3,269,100)                | 0                | 457,0               |  |  |  |
| Collection Fund (Surplus) / Deficit                                      | (143,000)          | 185,000                 | 185,000                  | 39,000                     | 0                | (146,00             |  |  |  |
| Surplus / (Deficit) for the Year                                         | 0                  |                         | 216                      | (219)                      |                  |                     |  |  |  |
| NET EXPENDITURE BORNE BY COUNCIL TAX                                     | 9,273,607          | 9,598,616               | 9,598,616                | 9,889,481                  | (216)            | (3,424,41           |  |  |  |
| Aggregate Parish Council Expenditure                                     | 1,619,423          | 1,723,904               | 1,723,904                | 1,836,819                  | 0                |                     |  |  |  |
| COMBINED DISTRICT AND PARISH EXPENDITURE BORNE BY COUNCIL TAX:           | (10,893,030)       | (11,322,520)            | (11,322,520)             | (11,726,300)               | 0                | (403,7              |  |  |  |

# **General Fund**

|                                       | WARWICK DIST | <b>FRICT COUNCI</b>                     | L - General Fu | Ind             |             |             |
|---------------------------------------|--------------|-----------------------------------------|----------------|-----------------|-------------|-------------|
| Portfolio                             | Actuals      | Original Budget                         | Latest Budget  | Original Budget | Variance    | Variance    |
| Portiono                              | 2019/20      | 2020/21                                 | 2020/21        | 2021/22         | 2020/21     | 2021/22     |
|                                       | .(A)         | .(B)                                    | .(C)           | .(D)            | (C-B)       | (D-B)       |
| Assets                                | 887,483      | 979,700                                 | 862,100        | 1,392,800       | (117,600)   | 413,100     |
| Cultural Services                     | 4,340,575    | 3,908,400                               | 5,056,500      | 3,443,400       | 1,148,100   | (465,000)   |
| Strategic Leadership                  | 5,960,059    | 2,482,900                               | 4,074,500      | 4,546,000       | 1,591,600   | 2,063,100   |
| Development Services                  | 3,405,685    | 2,211,600                               | 4,924,100      | 2,630,900       | 2,712,500   | 419,300     |
| Finance                               | 2,800,025    | 2,988,400                               | 3,673,600      | 1,056,300       | 685,200     | (1,932,100) |
| Health & Community Protection         | 3,133,513    | 2,738,700                               | 4,661,000      | 2,806,500       | 1,922,300   | 67,800      |
| Housing Services - General Fund       | 1,586,352    | 1,940,100                               | 2,056,000      | 2,025,400       | 115,900     | 85,300      |
| ICT                                   | (4,680)      | (7,800)                                 | 187,000        | 175,500         | 194,800     | 183,300     |
| Neighbourhood Services                | 7,099,883    | 7,272,800                               | 10,142,000     | 9,817,800       | 2,869,200   | 2,545,000   |
| People and Communication              | (22,787)     | 5,200                                   | 312,600        | 340,900         | 307,400     | 335,700     |
| TOTAL WARWICK DISTRICT COUNCIL        | 29,186,109   | 24,520,000                              | 35,949,400     | 28,235,500      | 11,429,400  | 3,715,500   |
|                                       |              |                                         |                |                 |             |             |
|                                       | S            | UBJECTIVE ANALY                         | SIS            |                 |             |             |
| DIRECT EXPENDITURE                    |              |                                         |                |                 |             |             |
| Employees                             | 19,168,656   | 18,739,700                              | 18,629,600     | 18,376,000      | (110,100)   | (363,700)   |
| Premises Related Exp                  | 4,629,256    | 4,066,500                               | 4,405,500      | 5,336,300       | 339,000     | 1,269,800   |
| Transport                             | 145,411      | 147,500                                 | 127,700        | 149,200         | (19,800)    | 1,700       |
| Supplies and Services                 | 7,098,001    | 7,228,700                               | 8,192,300      | 7,873,500       | 963,600     | 644,800     |
| Third Party Payments                  | 6,667,455    | 6,336,500                               | 7,400,100      | 10,592,200      | 1,063,600   | 4,255,700   |
| Transfer Payments                     | 25,208,446   | 25,293,100                              | 23,887,200     | 23,811,800      | (1,405,900) | (1,481,300) |
| TOTAL DIRECT EXPENDITURE              | 62,917,226   | 61,812,000                              | 62,642,400     | 66,139,000      | 830,400     | 4,327,000   |
| DIRECT INCOME                         |              |                                         |                |                 |             |             |
| Government grants                     | (27,420,343) | (26,282,100)                            | (30,410,300)   | (25,645,700)    | (4,128,200) | 636,400     |
| Other Grants & Contributions          | (1,664,059)  | (1,289,300)                             | (1,510,500)    | (1,889,200)     | (221,200)   | (599,900)   |
| Fees and Charges                      | (10,943,741) | (11,938,900)                            | (7,021,900)    | (12,976,300)    | 4,917,000   | (1,037,400) |
| Sale of Goods                         | (1,050,242)  | (683,000)                               | (551,900)      | (725,200)       | 131,100     | (42,200)    |
| Interest                              | 0            | 0                                       | 0              | 0               | 0           | 0           |
| Rents                                 | (1,281,801)  | (1,293,500)                             | (1,200,500)    | (1,218,400)     | 93,000      | 75,100      |
| TOTAL DIRECT INCOME                   | (42,360,185) | (41,486,800)                            | (40,695,100)   | (42,454,800)    | 791,700     | (968,000)   |
| NET DIRECT (INCOME) / EXPENDITURE     | 20,557,041   | 20,325,200                              | 21,947,300     | 23,684,200      | 1,622,100   | 3,359,000   |
|                                       |              |                                         |                |                 |             |             |
| SUPPORT CHARGES                       |              |                                         |                |                 |             |             |
| Support Services                      | 14,438,548   | 13,975,400                              | 13,872,500     | 13,228,600      | (102,900)   | (746,800)   |
| Capital Charges                       | 10,720,779   | 6,521,200                               | 15,968,600     | 6,488,000       | 9,447,400   | (33,200)    |
| Recharges                             | (16,530,260) | (16,301,800)                            | (15,839,000)   | (15,165,300)    | 462,800     | 1,136,500   |
| TOTAL SUPPORT CHARGES                 | 8,629,067    | 4,194,800                               | 14,002,100     | 4,551,300       | 9,807,300   | 356,500     |
| NET (INCOME) / EXPENDITURE TO SUMMARY | 29,186,109   | 24,520,000                              | 35,949,400     | 28,235,500      | 11,429,400  | 3,715,500   |
|                                       |              | , , , , , , , , , , , , , , , , , , , , |                |                 |             |             |