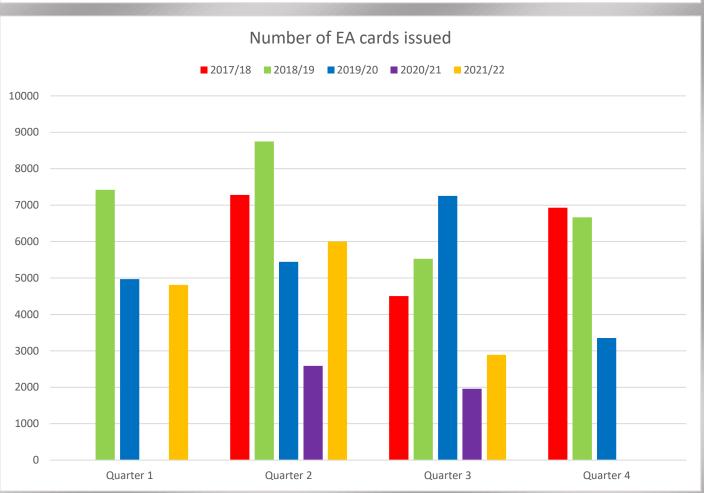

|  |  |
|                                                                                                   |  |  |
|                                                                                                   |  |  |
|                                                                                                   |  |  |
|                                                                                                   |  |  |
|                                                                                                   |  |  |

#### Community Protection to end of Quarter 3 (2021/22)







### The number of crime incidents observed by the CCTV control room







#### Culture to end of Quarter 3 (2021/22)









#### Development to end of Quarter 3 (2021/22)









#### Environment and Operations to end of Quarter 3 (2021/22)









#### Financial Services to end of Quarter 3 (2021/22)

During this quarter Finance has switched to the new CI Anywhere system. Due to this the statistics are not available at present. They are also reviewing their KPI's. Finance advised me of this in good time and said they will monitor the situation and will update me as soon as possible.

#### Housing to end of Quarter 3 (2021/22)











#### I.T. to end of Quarter 3 (2021/22)









#### Law & Governance to end of Quarter 3 (2021/22)









#### People & Communications to end of Quarter 3 (2021/22)

#### N.B. No HR figures were returned for this quarter













## Revenues and Customer Service