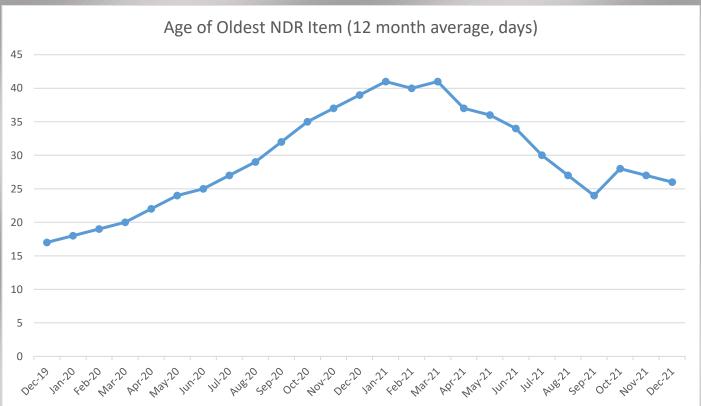

## Revenues and Customer Services to end of Quarter 3 (2021/22)

Please note no figures for benefits were returned for this quarter