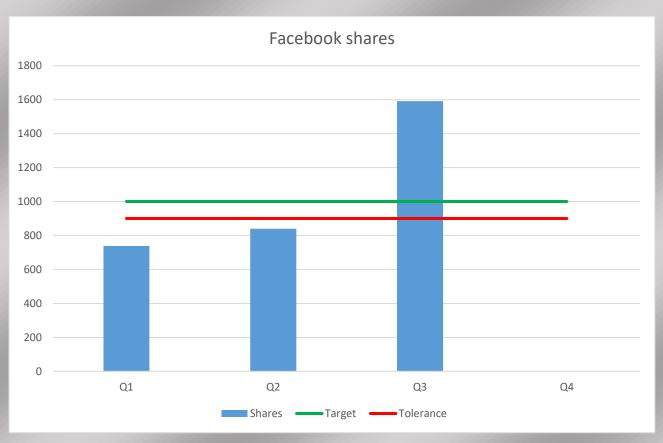

ture to end of Quarter 3 (2021/22)









#### Development to end of Quarter 3 (2021/22)









#### Environment and Operations to end of Quarter 3 (2021/22)









#### Financial Services to end of Quarter 3 (2021/22)

During this quarter Finance has switched to the new CI Anywhere system. Due to this the statistics are not available at present. They are also reviewing their KPI's. Finance advised me of this in good time and said they will monitor the situation and will update me as soon as possible.

#### Housing to end of Quarter 3 (2021/22)











#### I.T. to end of Quarter 3 (2021/22)









#### Law & Governance to end of Quarter 3 (2021/22)









#### People & Communications to end of Quarter 3 (2021/22)

#### N.B. No HR figures were returned for this quarter













## Revenues and Customer Services to end of Quarter 3 (2021/22)

Please note no figures for benefits were returned for this quarter