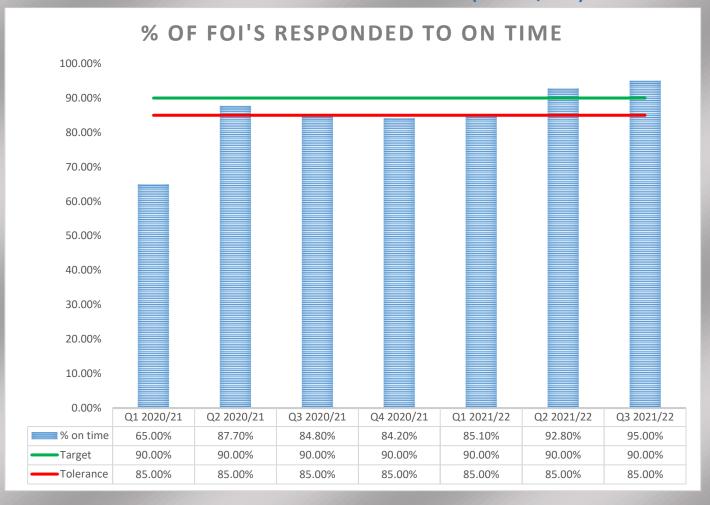

rotection to end of Quarter 3 (2021/22)







### The number of crime incidents observed by the CCTV control room







#### Culture to end of Quarter 3 (2021/22)









#### Development to end of Quarter 3 (2021/22)









#### Environment and Operations to end of Quarter 3 (2021/22)









#### Financial Services to end of Quarter 3 (2021/22)

During this quarter Finance has switched to the new CI Anywhere system. Due to this the statistics are not available at present. They are also reviewing their KPI's. Finance advised me of this in good time and said they will monitor the situation and will update me as soon as possible.

#### Housing to end of Quarter 3 (2021/22)











#### I.T. to end of Quarter 3 (2021/22)









#### Law & Governance to end of Quarter 3 (2021/22)









#### People & Communications to end of Quarter 3 (2021/22)

#### N.B. No HR figures were returned for this quarter













## Revenues and Customer Services to end of Quarter 3 (2021/22)

Please note no figures for benefits were returned for this quarter