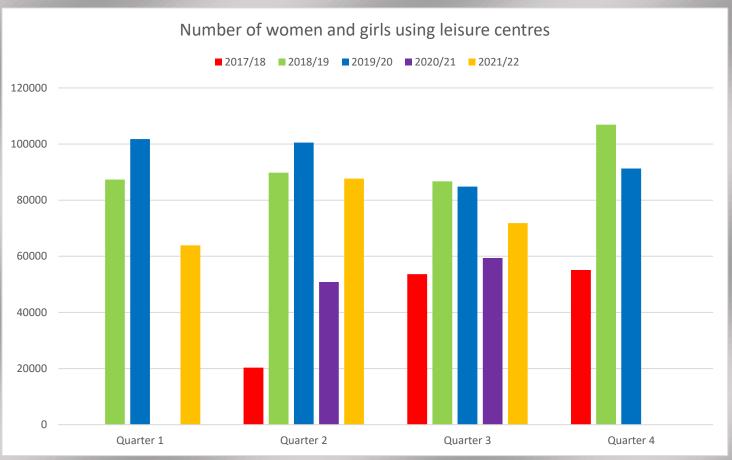

|  |  |
|                                                                                                   |  |  |
|                                                                                                   |  |  |
|                                                                                                   |  |  |
|                                                                                                   |  |  |
|                                                                                                   |  |  |

#### Community Protection to end of Quarter 3 (2021/22)







### The number of crime incidents observed by the CCTV control room







#### Culture to end of Quarter 3 (2021/22)









#### Development to end of Quarter 3 (2021/22)









#### Environment and Operations to end of Quarter 3 (2021/22)









#### Financial Services to end of Quarter 3 (2021/22)

During this quarter Finance has switched to the new CI Anywhere system. Due to this the statistics are not available at present. They are also reviewing their KPI's. Finance advised me of this in good time and said they will monitor the situation and will update me as soon as possible.

#### Housing to end of Quarter 3 (2021/22)











#### I.T. to end of Quarter 3 (2021/22)









#### Law & Governance to end of Quarter 3 (2021/22)









#### People & Communications to end of Quarter 3 (2021/22)

#### N.B. No HR figures were returned for this quarter













## Revenues and Customer Services