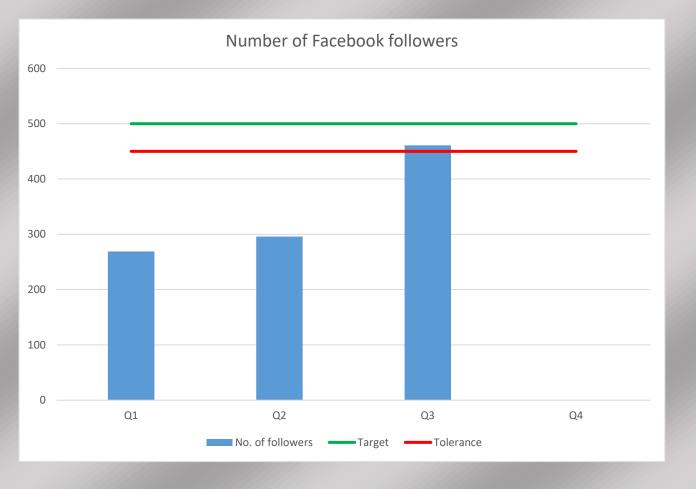

ulture to end of Quarter 3 (2021/22)









#### Development to end of Quarter 3 (2021/22)









#### Environment and Operations to end of Quarter 3 (2021/22)









#### Financial Services to end of Quarter 3 (2021/22)

During this quarter Finance has switched to the new CI Anywhere system. Due to this the statistics are not available at present. They are also reviewing their KPI's. Finance advised me of this in good time and said they will monitor the situation and will update me as soon as possible.

#### Housing to end of Quarter 3 (2021/22)











#### I.T. to end of Quarter 3 (2021/22)









#### Law & Governance to end of Quarter 3 (2021/22)









#### People & Communications to end of Quarter 3 (2021/22)

#### N.B. No HR figures were returned for this quarter













## Revenues and Customer Services to end of Quarter 3 (2021/22)

Please note no figures for benefits were returned for this quarter