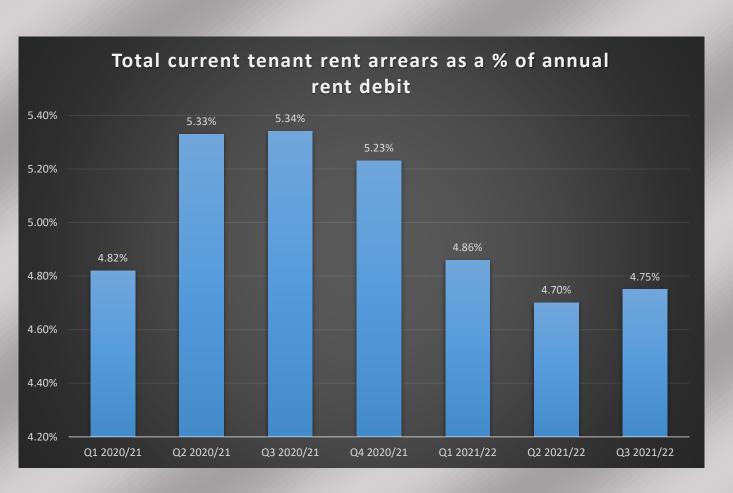

|  |  |

#### Community Protection to end of Quarter 3 (2021/22)







### The number of crime incidents observed by the CCTV control room







#### Culture to end of Quarter 3 (2021/22)









#### Development to end of Quarter 3 (2021/22)









#### Environment and Operations to end of Quarter 3 (2021/22)









#### Financial Services to end of Quarter 3 (2021/22)

During this quarter Finance has switched to the new CI Anywhere system. Due to this the statistics are not available at present. They are also reviewing their KPI's. Finance advised me of this in good time and said they will monitor the situation and will update me as soon as possible.

#### Housing to end of Quarter 3 (2021/22)











#### I.T. to end of Quarter 3 (2021/22)









#### Law & Governance to end of Quarter 3 (2021/22)









#### People & Communications to end of Quarter 3 (2021/22)

#### N.B. No HR figures were returned for this quarter













## Revenues and Customer Services to end of Quarter 3 (2021/22)

Please note no figures for benefits were returned for this quarter