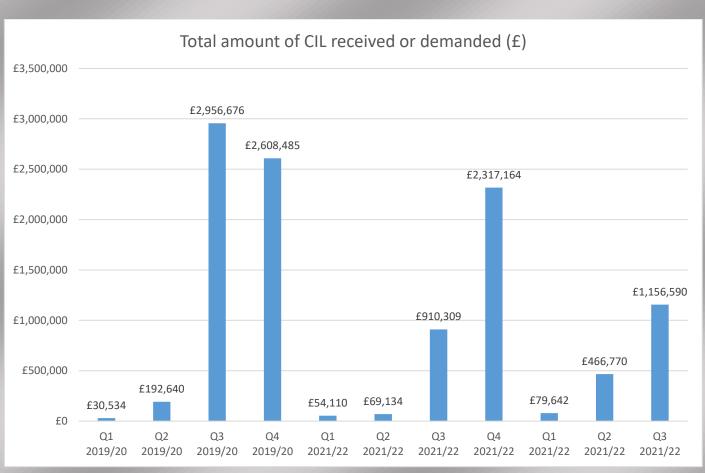

|  |  |
|                                                                                                   |  |  |
|                                                                                                   |  |  |
|                                                                                                   |  |  |
|                                                                                                   |  |  |
|                                                                                                   |  |  |

#### Community Protection to end of Quarter 3 (2021/22)







### The number of crime incidents observed by the CCTV control room







#### Culture to end of Quarter 3 (2021/22)









#### Development to end of Quarter 3 (2021/22)









#### Environment and Operations to end of Quarter 3 (2021/22)









#### Financial Services to end of Quarter 3 (2021/22)

During this quarter Finance has switched to the new CI Anywhere system. Due to this the statistics are not available at present. They are also reviewing their KPI's. Finance advised me of this in good time and said they will monitor the situation and will update me as soon as possible.

#### Housing to end of Quarter 3 (2021/22)











#### I.T. to end of Quarter 3 (2021/22)









#### Law & Governance to end of Quarter 3 (2021/22)









#### People & Communications to end of Quarter 3 (2021/22)

#### N.B. No HR figures were returned for this quarter













## Revenues and Customer Services to end of Quarter 3 (2021/22)

Please note no figures for