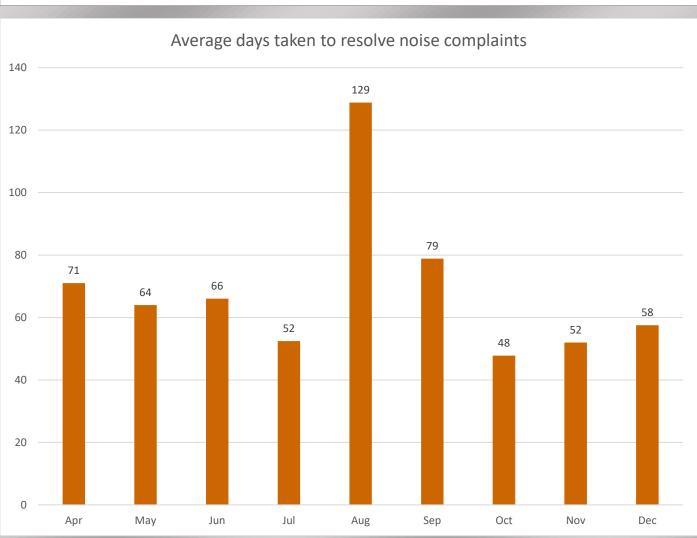

|  |  |
|                                                                                                   |  |  |
|                                                                                                   |  |  |
|                                                                                                   |  |  |
|                                                                                                   |  |  |
|                                                                                                   |  |  |
|                                                                                                   |  |  |

#### Community Protection to end of Quarter 3 (2021/22)







### The number of crime incidents observed by the CCTV control room







#### Culture to end of Quarter 3 (2021/22)









#### Development to end of Quarter 3 (2021/22)









#### Environment and Operations to end of Quarter 3 (2021/22)









#### Financial Services to end of Quarter 3 (2021/22)

During this quarter Finance has switched to the new CI Anywhere system. Due to this the statistics are not available at present. They are also reviewing their KPI's. Finance advised me of this in good time and said they will monitor the situation and will update me as soon as possible.

#### Housing to end of Quarter 3 (2021/22)











#### I.T. to end of Quarter 3 (2021/22)









#### Law & Governance to end of Quarter 3 (2021/22)









#### People & Communications to end of Quarter 3 (2021/22)

#### N.B. No HR figures were returned for this qua