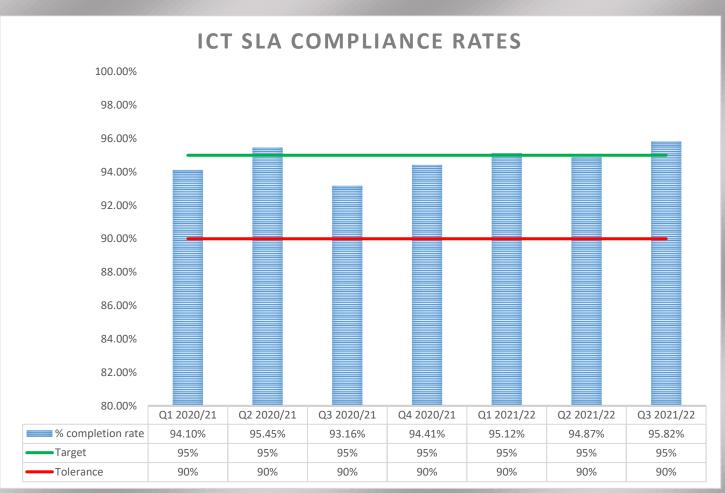

|  |  |

#### Community Protection to end of Quarter 3 (2021/22)







### The number of crime incidents observed by the CCTV control room







#### Culture to end of Quarter 3 (2021/22)









#### Development to end of Quarter 3 (2021/22)









#### Environment and Operations to end of Quarter 3 (2021/22)









#### Financial Services to end of Quarter 3 (2021/22)

During this quarter Finance has switched to the new CI Anywhere system. Due to this the statistics are not available at present. They are also reviewing their KPI's. Finance advised me of this in good time and said they will monitor the situation and will update me as soon as possible.

#### Housing to end of Quarter 3 (2021/22)











#### I.T. to end of Quarter 3 (2021/22)









#### Law & Governance to end of Quarter 3 (2021/22)









#### People & Communications to end of Quarter 3 (2021/22)

#### N.B. No HR figures were returned for this quarter













## Revenues and Customer Services to end of Quarter 3 (2021/22)

Please note no figures for benefits were returned for this quarter