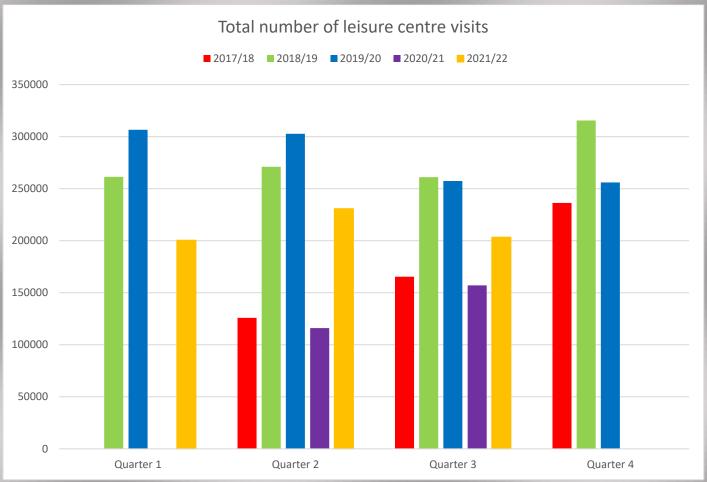

|  |  |
|                                                                                                   |  |  |
|                                                                                                   |  |  |
|                                                                                                   |  |  |
|                                                                                                   |  |  |
|                                                                                                   |  |  |

#### Community Protection to end of Quarter 3 (2021/22)







### The number of crime incidents observed by the CCTV control room







#### Culture to end of Quarter 3 (2021/22)









#### Development to end of Quarter 3 (2021/22)









#### Environment and Operations to end of Quarter 3 (2021/22)









#### Financial Services to end of Quarter 3 (2021/22)

During this quarter Finance has switched to the new CI Anywhere system. Due to this the statistics are not available at present. They are also reviewing their KPI's. Finance advised me of this in good time and said they will monitor the situation and will update me as soon as possible.

#### Housing to end of Quarter 3 (2021/22)











#### I.T. to end of Quarter 3 (2021/22)









#### Law & Governance to end of Quarter 3 (2021/22)









#### People & Communications to end of Quarter 3 (2021/22)

#### N.B. No HR figures were returned for this quarter













## Revenues and Customer Servi