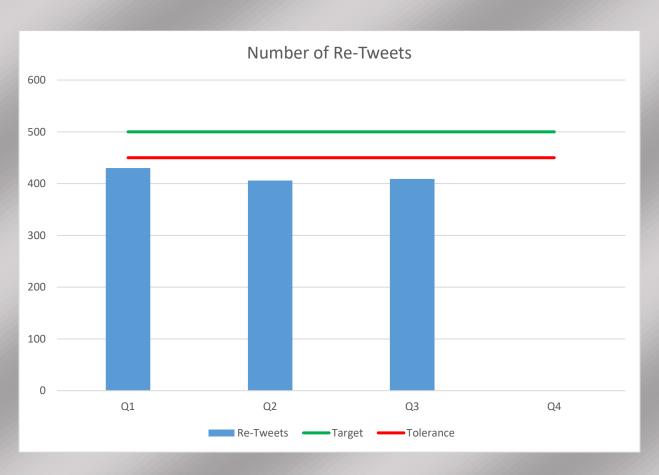

Culture to end of Quarter 3 (2021/22)









#### Development to end of Quarter 3 (2021/22)









#### Environment and Operations to end of Quarter 3 (2021/22)









#### Financial Services to end of Quarter 3 (2021/22)

During this quarter Finance has switched to the new CI Anywhere system. Due to this the statistics are not available at present. They are also reviewing their KPI's. Finance advised me of this in good time and said they will monitor the situation and will update me as soon as possible.

#### Housing to end of Quarter 3 (2021/22)











#### I.T. to end of Quarter 3 (2021/22)









#### Law & Governance to end of Quarter 3 (2021/22)









#### People & Communications to end of Quarter 3 (2021/22)

#### N.B. No HR figures were returned for this quarter













## Revenues and Customer Services to end of Quarter 3 (2021/22)

Please note no figures for benefits were returned for this quarter