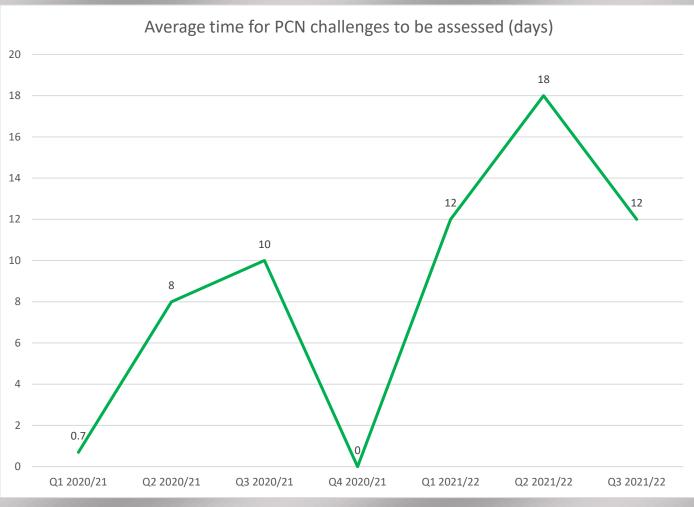

## Revenues and Customer Services to end of Quarter 3 (2021/22)

Please note no figures for benefits were returned for this quarter