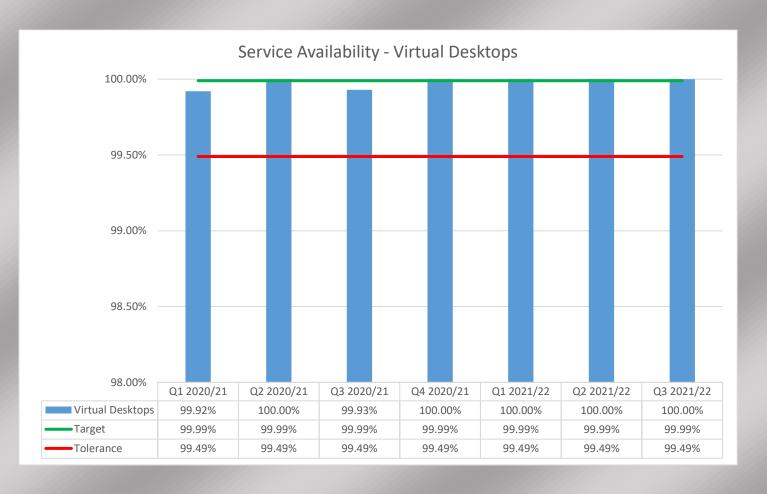

|  |  |

#### Community Protection to end of Quarter 3 (2021/22)







### The number of crime incidents observed by the CCTV control room







#### Culture to end of Quarter 3 (2021/22)









#### Development to end of Quarter 3 (2021/22)









#### Environment and Operations to end of Quarter 3 (2021/22)









#### Financial Services to end of Quarter 3 (2021/22)

During this quarter Finance has switched to the new CI Anywhere system. Due to this the statistics are not available at present. They are also reviewing their KPI's. Finance advised me of this in good time and said they will monitor the situation and will update me as soon as possible.

#### Housing to end of Quarter 3 (2021/22)











#### I.T. to end of Quarter 3 (2021/22)









#### Law & Governance to end of Quarter 3 (2021/22)









#### People & Communications to end of Quarter 3 (2021/22)

#### N.B. No HR figures were returned for this quarter













## Revenues and Customer Services to end of Quarter 3 (2021/22)

Please note no figures for benefits were returned for this quarter