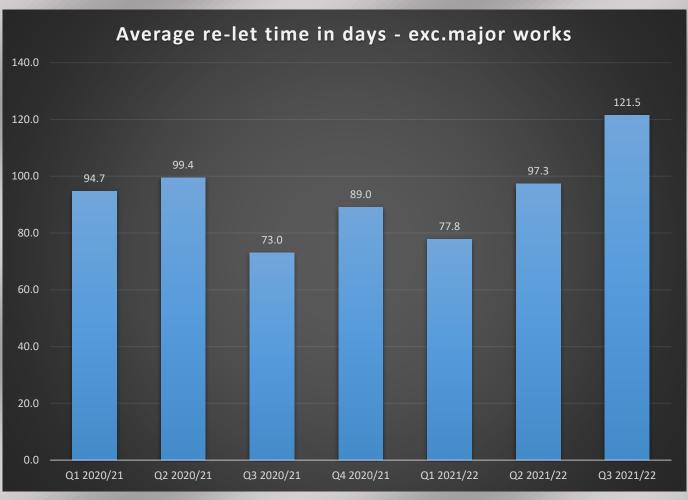

|  |  |

#### Community Protection to end of Quarter 3 (2021/22)







### The number of crime incidents observed by the CCTV control room







#### Culture to end of Quarter 3 (2021/22)









#### Development to end of Quarter 3 (2021/22)









#### Environment and Operations to end of Quarter 3 (2021/22)









#### Financial Services to end of Quarter 3 (2021/22)

During this quarter Finance has switched to the new CI Anywhere system. Due to this the statistics are not available at present. They are also reviewing their KPI's. Finance advised me of this in good time and said they will monitor the situation and will update me as soon as possible.

#### Housing to end of Quarter 3 (2021/22)











#### I.T. to end of Quarter 3 (2021/22)









#### Law & Governance to end of Quarter 3 (2021/22)









#### People & Communications to end of Quarter 3 (2021/22)

#### N.B. No HR figures were returned for this quarter













## Revenues and Customer Services to end of Quarter 3 (2021/22)

Please note no figures for benefits were returned for this quarter