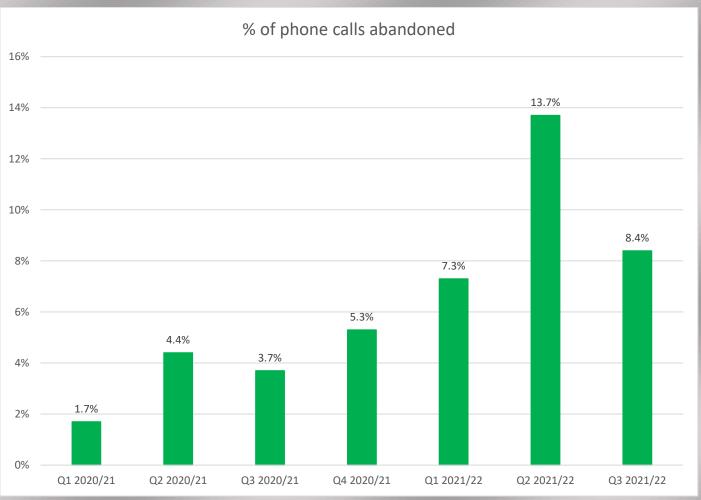

## Revenues and Customer Services to end of Quarter 3 (2021/22)

Please note no figures for benefits were returned for this quarter