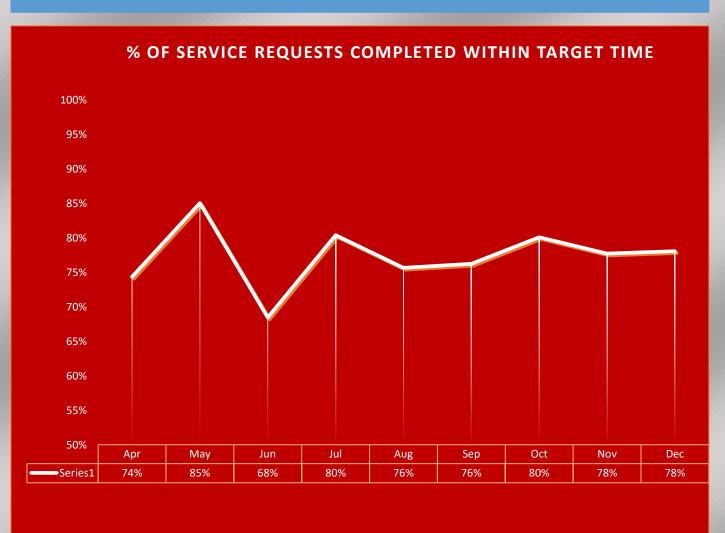

## Revenues and Customer Services to end of Quarter 3 (2021/22)

Please note no figures for benefits were returned for this quarter