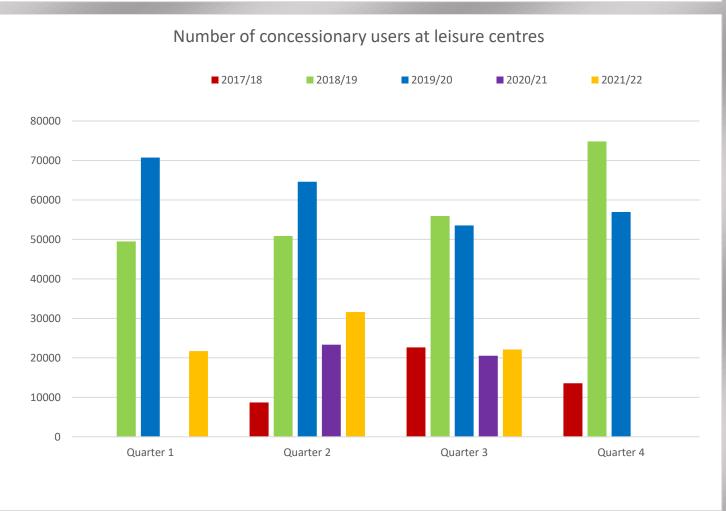

|  |  |
|                                                                                                   |  |  |
|                                                                                                   |  |  |
|                                                                                                   |  |  |
|                                                                                                   |  |  |
|                                                                                                   |  |  |

#### Community Protection to end of Quarter 3 (2021/22)







### The number of crime incidents observed by the CCTV control room







#### Culture to end of Quarter 3 (2021/22)









#### Development to end of Quarter 3 (2021/22)









#### Environment and Operations to end of Quarter 3 (2021/22)









#### Financial Services to end of Quarter 3 (2021/22)

During this quarter Finance has switched to the new CI Anywhere system. Due to this the statistics are not available at present. They are also reviewing their KPI's. Finance advised me of this in good time and said they will monitor the situation and will update me as soon as possible.

#### Housing to end of Quarter 3 (2021/22)











#### I.T. to end of Quarter 3 (2021/22)









#### Law & Governance to end of Quarter 3 (2021/22)









#### People & Communications to end of Quarter 3 (2021/22)

#### N.B. No HR figures were returned for this quarter













## Revenues and Customer Services to