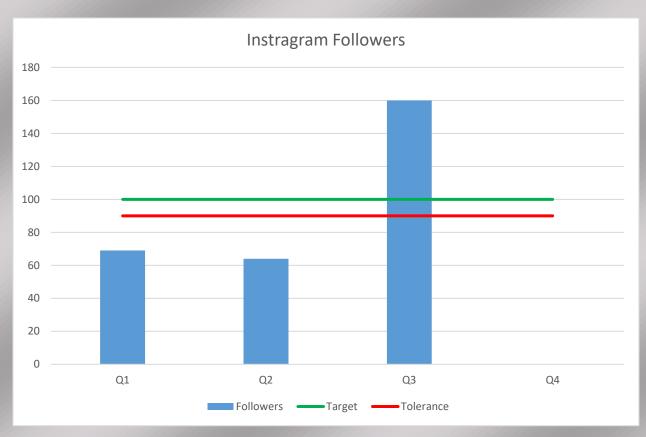

re to end of Quarter 3 (2021/22)









#### Development to end of Quarter 3 (2021/22)









#### Environment and Operations to end of Quarter 3 (2021/22)









#### Financial Services to end of Quarter 3 (2021/22)

During this quarter Finance has switched to the new CI Anywhere system. Due to this the statistics are not available at present. They are also reviewing their KPI's. Finance advised me of this in good time and said they will monitor the situation and will update me as soon as possible.

#### Housing to end of Quarter 3 (2021/22)











#### I.T. to end of Quarter 3 (2021/22)









#### Law & Governance to end of Quarter 3 (2021/22)









#### People & Communications to end of Quarter 3 (2021/22)

#### N.B. No HR figures were returned for this quarter













## Revenues and Customer Services to end of Quarter 3 (2021/22)

Please note no figures for benefits were returned for this quarter