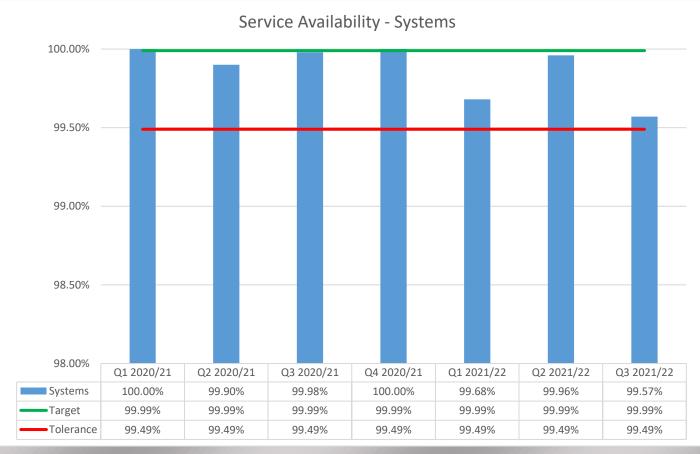

|  |  |

#### Community Protection to end of Quarter 3 (2021/22)







### The number of crime incidents observed by the CCTV control room







#### Culture to end of Quarter 3 (2021/22)









#### Development to end of Quarter 3 (2021/22)









#### Environment and Operations to end of Quarter 3 (2021/22)









#### Financial Services to end of Quarter 3 (2021/22)

During this quarter Finance has switched to the new CI Anywhere system. Due to this the statistics are not available at present. They are also reviewing their KPI's. Finance advised me of this in good time and said they will monitor the situation and will update me as soon as possible.

#### Housing to end of Quarter 3 (2021/22)











#### I.T. to end of Quarter 3 (2021/22)









#### Law & Governance to end of Quarter 3 (2021/22)









#### People & Communications to end of Quarter 3 (2021/22)

#### N.B. No HR figures were returned for this quarter













## Revenues and Customer Services to end of Quarter 3 (2021/22)

Please note no figures for benefits were returned for this quarter