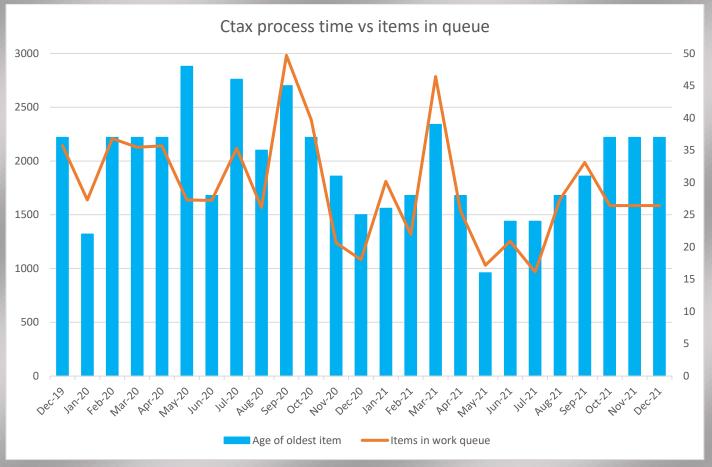

## Revenues and Customer Services to end of Quarter 3 (2021/22)

Please note no figures for benefits were returned for this quarter