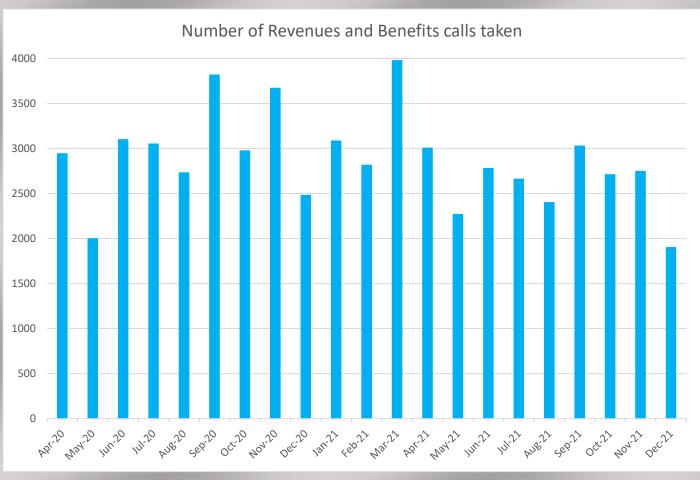

## Revenues and Customer Services to end of Quarter 3 (2021/22)

Please note no figures for benefits were returned for this quarter