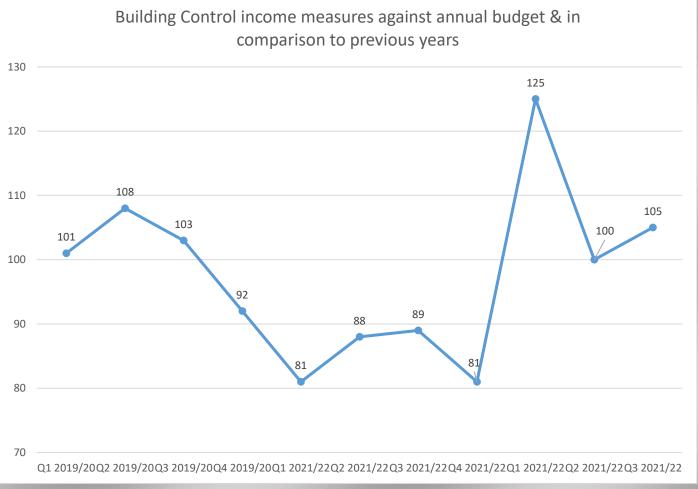

|  |  |
|                                                                                                   |  |  |
|                                                                                                   |  |  |
|                                                                                                   |  |  |
|                                                                                                   |  |  |
|                                                                                                   |  |  |

#### Community Protection to end of Quarter 3 (2021/22)







### The number of crime incidents observed by the CCTV control room







#### Culture to end of Quarter 3 (2021/22)









#### Development to end of Quarter 3 (2021/22)









#### Environment and Operations to end of Quarter 3 (2021/22)









#### Financial Services to end of Quarter 3 (2021/22)

During this quarter Finance has switched to the new CI Anywhere system. Due to this the statistics are not available at present. They are also reviewing their KPI's. Finance advised me of this in good time and said they will monitor the situation and will update me as soon as possible.

#### Housing to end of Quarter 3 (2021/22)











#### I.T. to end of Quarter 3 (2021/22)









#### Law & Governance to end of Quarter 3 (2021/22)









#### People & Communications to end of Quarter 3 (2021/22)

#### N.B. No HR figures were returned for this quarter













## Revenues and Customer Services to end of Quarter 3 (2021/22)

Please note no figure