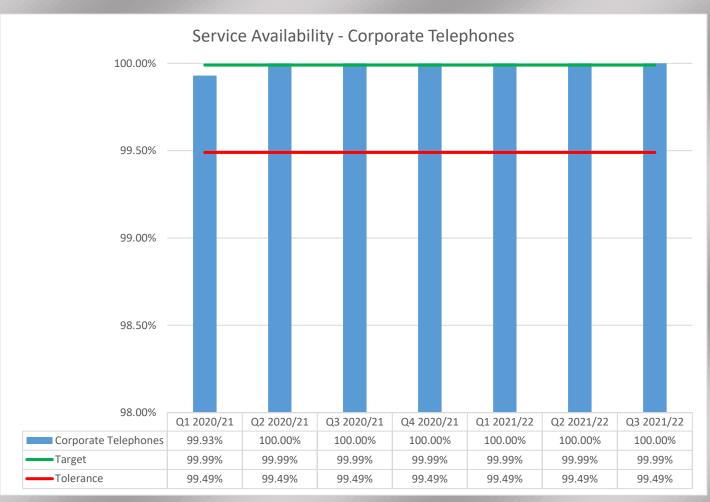

|  |  |

#### Community Protection to end of Quarter 3 (2021/22)







### The number of crime incidents observed by the CCTV control room







#### Culture to end of Quarter 3 (2021/22)









#### Development to end of Quarter 3 (2021/22)









#### Environment and Operations to end of Quarter 3 (2021/22)









#### Financial Services to end of Quarter 3 (2021/22)

During this quarter Finance has switched to the new CI Anywhere system. Due to this the statistics are not available at present. They are also reviewing their KPI's. Finance advised me of this in good time and said they will monitor the situation and will update me as soon as possible.

#### Housing to end of Quarter 3 (2021/22)











#### I.T. to end of Quarter 3 (2021/22)









#### Law & Governance to end of Quarter 3 (2021/22)









#### People & Communications to end of Quarter 3 (2021/22)

#### N.B. No HR figures were returned for this quarter













## Revenues and Customer Services to end of Quarter 3 (2021/22)

Please note no figures for benefits were returned for this quarter