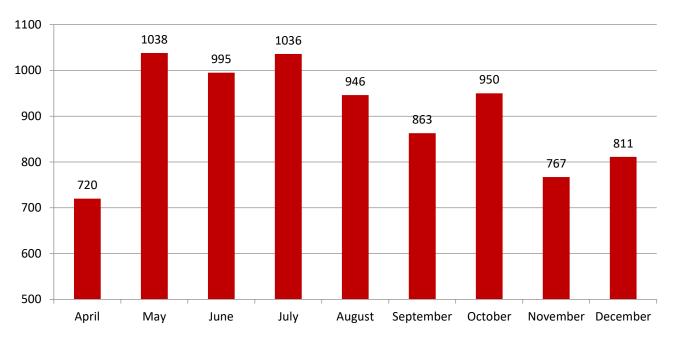

|  |  |
|                                                                                                   |  |  |
|                                                                                                   |  |  |
|                                                                                                   |  |  |
|                                                                                                   |  |  |
|                                                                                                   |  |  |
|                                                                                                   |  |  |

#### Community Protection to end of Quarter 3 (2021/22)







### The number of crime incidents observed by the CCTV control room







#### Culture to end of Quarter 3 (2021/22)









#### Development to end of Quarter 3 (2021/22)









#### Environment and Operations to end of Quarter 3 (2021/22)









#### Financial Services to end of Quarter 3 (2021/22)

During this quarter Finance has switched to the new CI Anywhere system. Due to this the statistics are not available at present. They are also reviewing their KPI's. Finance advised me of this in good time and said they will monitor the situation and will update me as soon as possible.

#### Housing to end of Quarter 3 (2021/22)











#### I.T. to end of Quarter 3 (2021/22)









#### Law & Governance to end of Quarter 3 (2021/22)









#### People & Communications to end of Quarter 3 (2021/22)

#### N.B. No HR figures were returned for this q