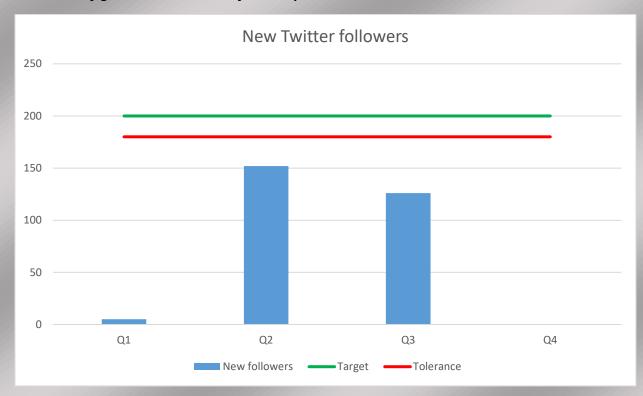

## Culture to end of Quarter 3 (2021/22)









#### Development to end of Quarter 3 (2021/22)









#### Environment and Operations to end of Quarter 3 (2021/22)









#### Financial Services to end of Quarter 3 (2021/22)

During this quarter Finance has switched to the new CI Anywhere system. Due to this the statistics are not available at present. They are also reviewing their KPI's. Finance advised me of this in good time and said they will monitor the situation and will update me as soon as possible.

#### Housing to end of Quarter 3 (2021/22)











#### I.T. to end of Quarter 3 (2021/22)









#### Law & Governance to end of Quarter 3 (2021/22)









#### People & Communications to end of Quarter 3 (2021/22)

#### N.B. No HR figures were returned for this quarter













## Revenues and Customer Services to end of Quarter 3 (2021/22)

Please note no figures for benefits were returned for this quarter