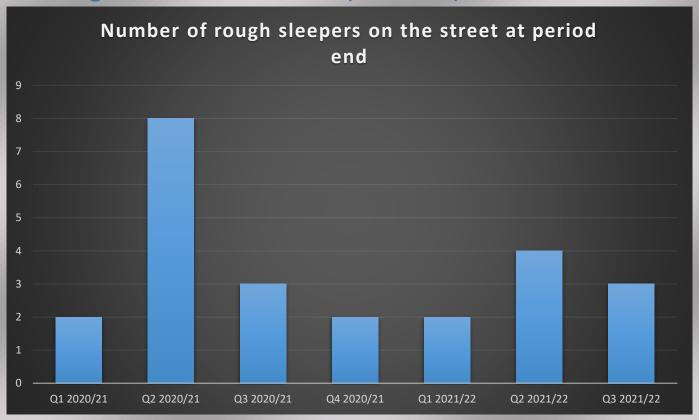

|  |  |

#### Community Protection to end of Quarter 3 (2021/22)







### The number of crime incidents observed by the CCTV control room







#### Culture to end of Quarter 3 (2021/22)









#### Development to end of Quarter 3 (2021/22)









#### Environment and Operations to end of Quarter 3 (2021/22)









#### Financial Services to end of Quarter 3 (2021/22)

During this quarter Finance has switched to the new CI Anywhere system. Due to this the statistics are not available at present. They are also reviewing their KPI's. Finance advised me of this in good time and said they will monitor the situation and will update me as soon as possible.

#### Housing to end of Quarter 3 (2021/22)











#### I.T. to end of Quarter 3 (2021/22)









#### Law & Governance to end of Quarter 3 (2021/22)









#### People & Communications to end of Quarter 3 (2021/22)

#### N.B. No HR figures were returned for this quarter













## Revenues and Customer Services to end of Quarter 3 (2021/22)

Please note no figures for benefits were returned for this quarter