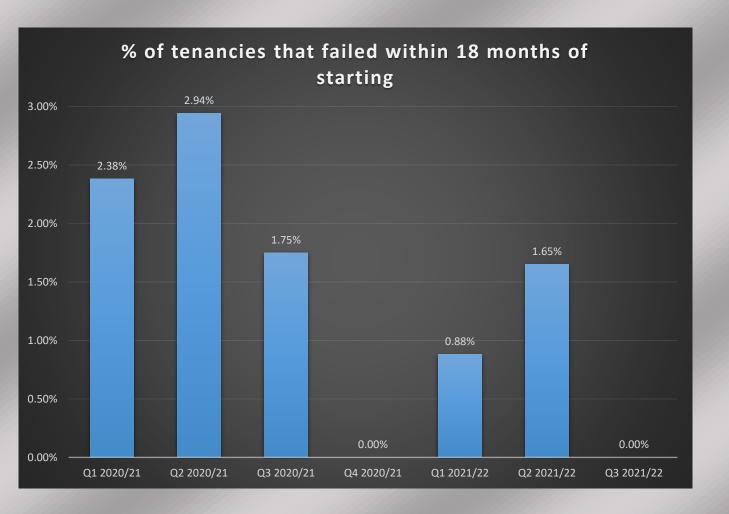

|  |  |

#### Community Protection to end of Quarter 3 (2021/22)







### The number of crime incidents observed by the CCTV control room







#### Culture to end of Quarter 3 (2021/22)









#### Development to end of Quarter 3 (2021/22)









#### Environment and Operations to end of Quarter 3 (2021/22)









#### Financial Services to end of Quarter 3 (2021/22)

During this quarter Finance has switched to the new CI Anywhere system. Due to this the statistics are not available at present. They are also reviewing their KPI's. Finance advised me of this in good time and said they will monitor the situation and will update me as soon as possible.

#### Housing to end of Quarter 3 (2021/22)











#### I.T. to end of Quarter 3 (2021/22)









#### Law & Governance to end of Quarter 3 (2021/22)









#### People & Communications to end of Quarter 3 (2021/22)

#### N.B. No HR figures were returned for this quarter













## Revenues and Customer Services to end of Quarter 3 (2021/22)

Please note no figures for benefits were returned for this quarter