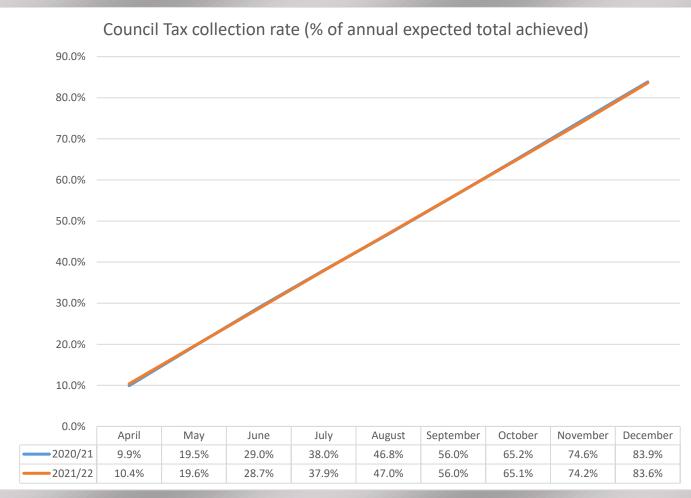

## Revenues and Customer Services to end of Quarter 3 (2021/22)

Please note no figures for benefits were returned for this quarter