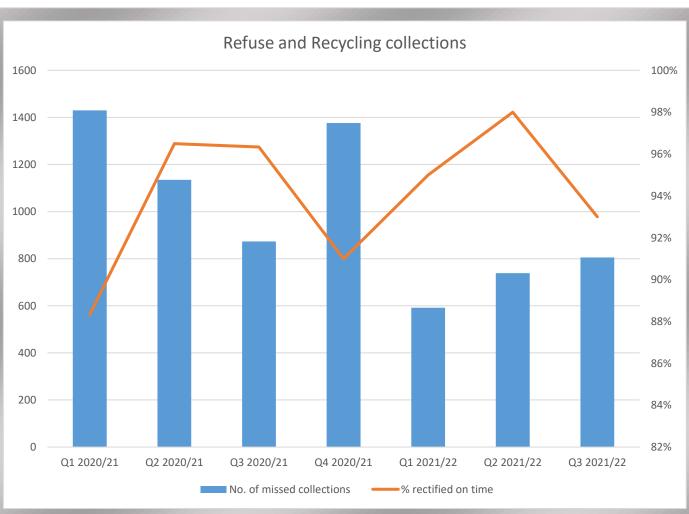

|  |  |
|                                                                                                   |  |  |
|                                                                                                   |  |  |
|                                                                                                   |  |  |
|                                                                                                   |  |  |

#### Community Protection to end of Quarter 3 (2021/22)







### The number of crime incidents observed by the CCTV control room







#### Culture to end of Quarter 3 (2021/22)









#### Development to end of Quarter 3 (2021/22)









#### Environment and Operations to end of Quarter 3 (2021/22)









#### Financial Services to end of Quarter 3 (2021/22)

During this quarter Finance has switched to the new CI Anywhere system. Due to this the statistics are not available at present. They are also reviewing their KPI's. Finance advised me of this in good time and said they will monitor the situation and will update me as soon as possible.

#### Housing to end of Quarter 3 (2021/22)











#### I.T. to end of Quarter 3 (2021/22)









#### Law & Governance to end of Quarter 3 (2021/22)









#### People & Communications to end of Quarter 3 (2021/22)

#### N.B. No HR figures were returned for this quarter













## Revenues and Customer Services to end of Quarter 3 (2021/22)

Please note no figures for benefits were returned for this quarter