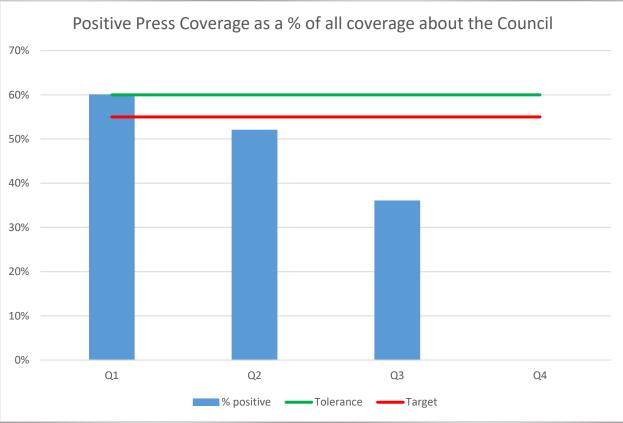

to end of Quarter 3 (2021/22)









#### Development to end of Quarter 3 (2021/22)









#### Environment and Operations to end of Quarter 3 (2021/22)









#### Financial Services to end of Quarter 3 (2021/22)

During this quarter Finance has switched to the new CI Anywhere system. Due to this the statistics are not available at present. They are also reviewing their KPI's. Finance advised me of this in good time and said they will monitor the situation and will update me as soon as possible.

#### Housing to end of Quarter 3 (2021/22)











#### I.T. to end of Quarter 3 (2021/22)









#### Law & Governance to end of Quarter 3 (2021/22)









#### People & Communications to end of Quarter 3 (2021/22)

#### N.B. No HR figures were returned for this quarter













## Revenues and Customer Services to end of Quarter 3 (2021/22)

Please note no figures for benefits were returned for this quarter