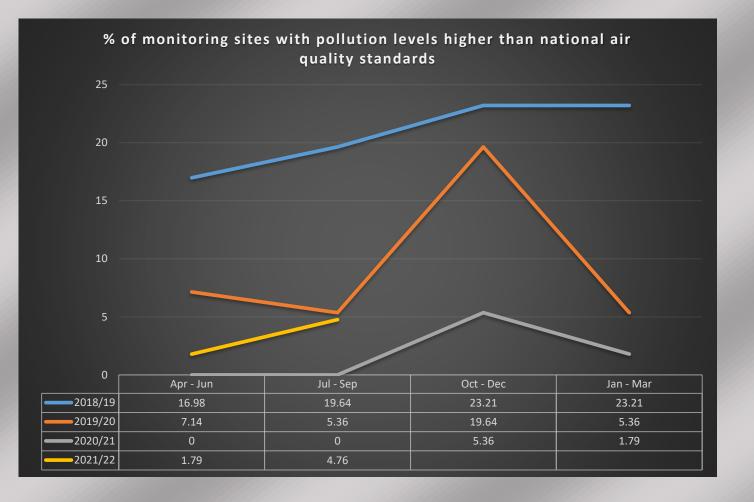

|  |  |
|                                                                                                   |  |  |
|                                                                                                   |  |  |
|                                                                                                   |  |  |
|                                                                                                   |  |  |
|                                                                                                   |  |  |
|                                                                                                   |  |  |

#### Community Protection to end of Quarter 3 (2021/22)







### The number of crime incidents observed by the CCTV control room







#### Culture to end of Quarter 3 (2021/22)









#### Development to end of Quarter 3 (2021/22)









#### Environment and Operations to end of Quarter 3 (2021/22)









#### Financial Services to end of Quarter 3 (2021/22)

During this quarter Finance has switched to the new CI Anywhere system. Due to this the statistics are not available at present. They are also reviewing their KPI's. Finance advised me of this in good time and said they will monitor the situation and will update me as soon as possible.

#### Housing to end of Quarter 3 (2021/22)











#### I.T. to end of Quarter 3 (2021/22)









#### Law & Governance to end of Quarter 3 (2021/22)









#### People & Communications to end of Quarter 3 (2021/22)

#### N.B. No HR figures were returned for this quart