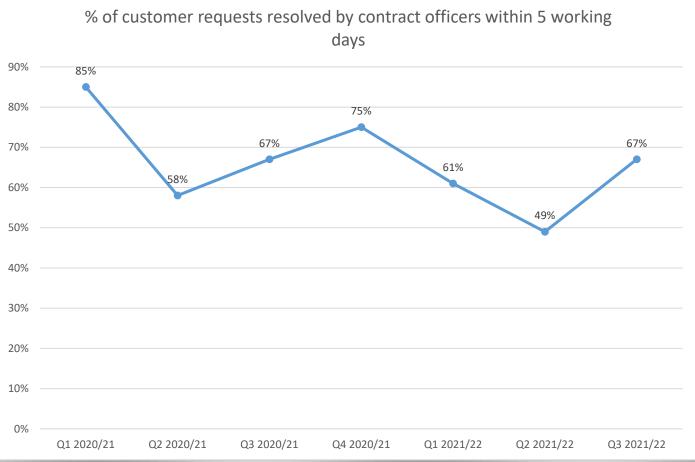

|  |  |
|                                                                                                   |  |  |
|                                                                                                   |  |  |
|                                                                                                   |  |  |
|                                                                                                   |  |  |

#### Community Protection to end of Quarter 3 (2021/22)







### The number of crime incidents observed by the CCTV control room







#### Culture to end of Quarter 3 (2021/22)









#### Development to end of Quarter 3 (2021/22)









#### Environment and Operations to end of Quarter 3 (2021/22)









#### Financial Services to end of Quarter 3 (2021/22)

During this quarter Finance has switched to the new CI Anywhere system. Due to this the statistics are not available at present. They are also reviewing their KPI's. Finance advised me of this in good time and said they will monitor the situation and will update me as soon as possible.

#### Housing to end of Quarter 3 (2021/22)











#### I.T. to end of Quarter 3 (2021/22)









#### Law & Governance to end of Quarter 3 (2021/22)









#### People & Communications to end of Quarter 3 (2021/22)

#### N.B. No HR figures were returned for this quarter













## Revenues and Customer Services to end of Quarter 3 (2021/22)

Please note no figures for benefits were returned for this quarter