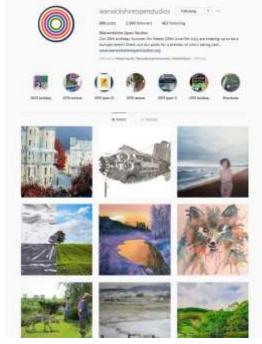

#### Warwickshire Open Studio

#### What is Warwickshire Open Studios (WOS)?

- 2 week festival of visual art across Coventry & Warwickshire
- Visit and meet artists in their homes, studios & shared venue
- 140 + venues with 300 + artists

#### How do we do it?

 Share via social media – Instagram & Facebook

020202020202020

202020202020202020202020202020202

- Email updates
- Artists become our ambassadors
- Reputation

#### How do we do it?

- Brochure 25,000 copies
- Website 15,000 visitors in 2019
- PR local and national press and radio
- A great team of volunteers who do a lot of hard work

www.wostudios.org https://www.instagram.com/warwickshireopenstudios/ https://www.facebook.com/WarwickshireOpenStudios/