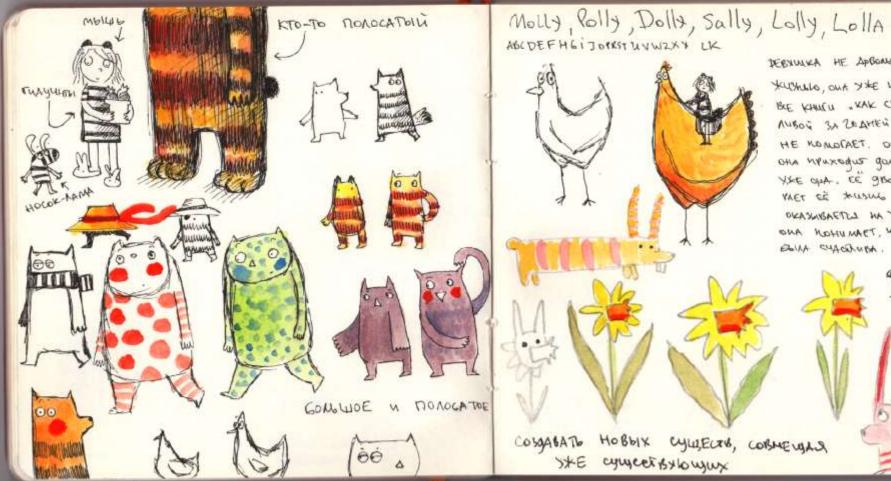

#### Evgenia Golubeva

friend

...

00

4.

....

-

animation director, writer & character designer

#### MY DREAMS:

1. Earn my living by telling stories

2. A house with a garden

3. Have a sausage dog

DEBXULIKA HE ADBOALLIA CEDEL \* WHILD, OUX Y HE HEPEY WORN BE KANGU . KAK CARD CHAR AUBOR 3A ZEAMEN", HO WHY HE KONDCAET. OGNALAN OHA NEUXOdus goudi, A TA YSE ONA. EE GROWNING SA YAET OF THUSUG 4 ALLO OKASLIVGAETELS HA YALWE. T ONA NOHUMAET, 400 KAK O BOILD CHACENON.