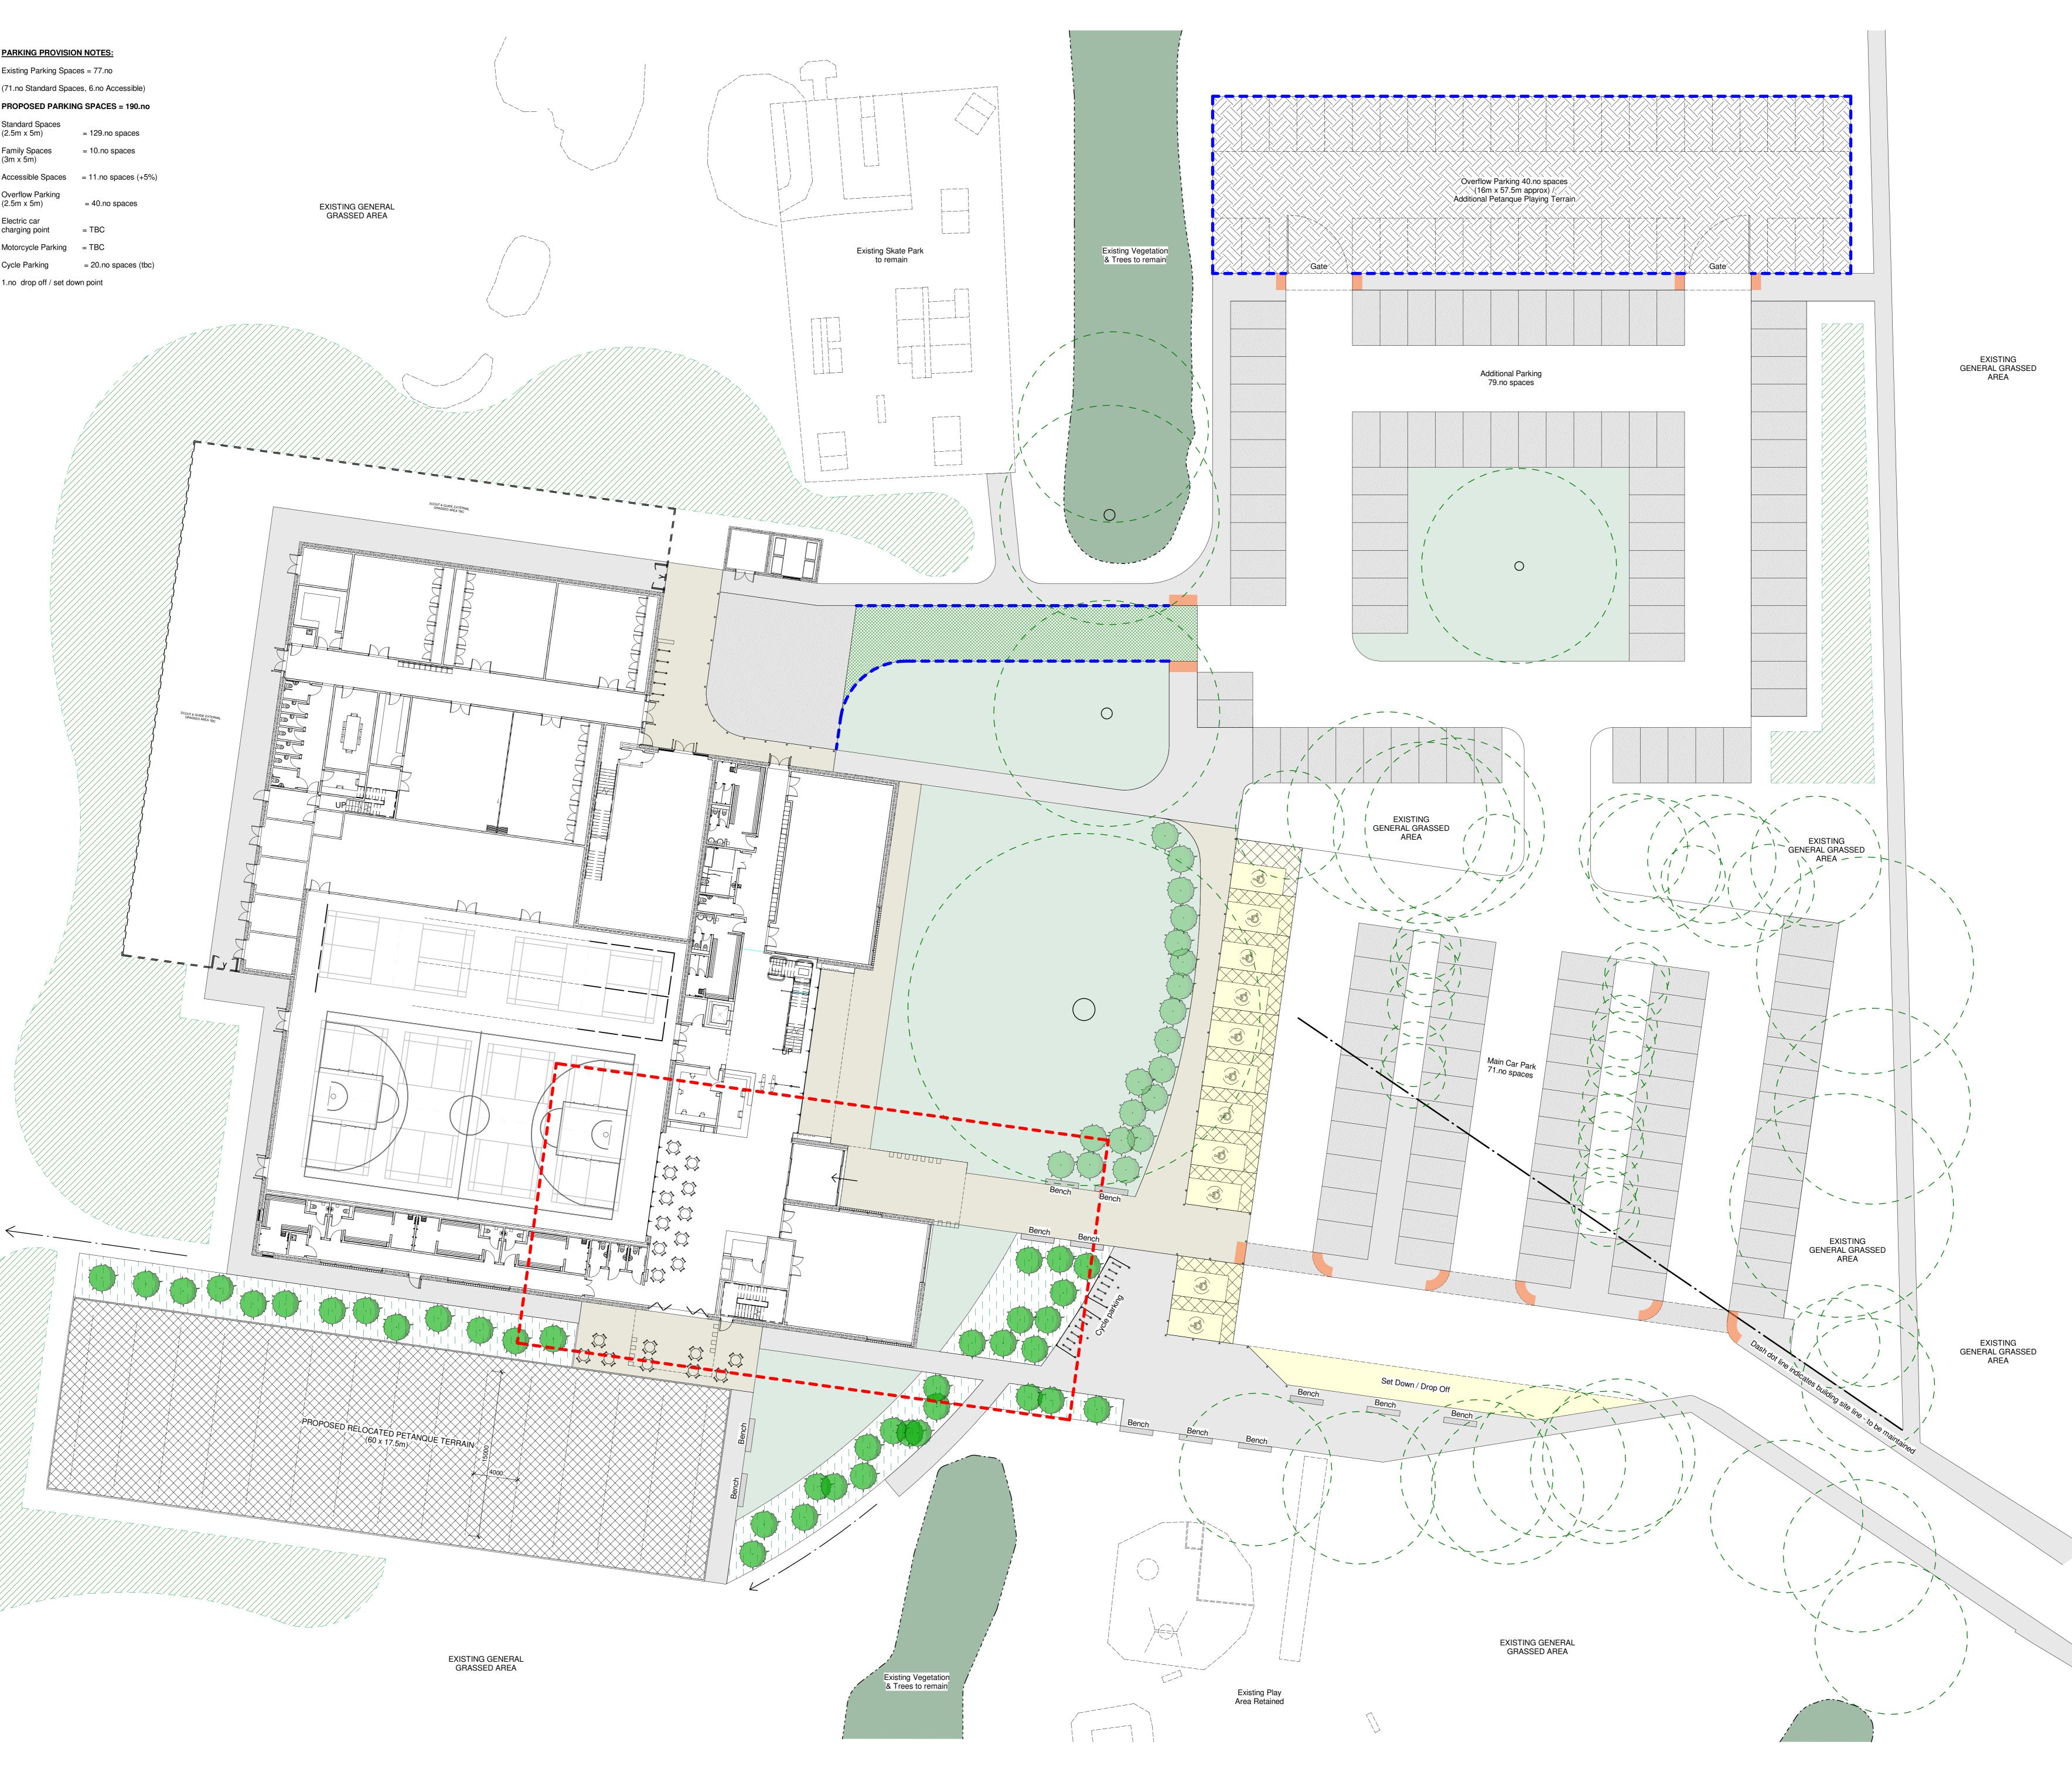

## <u>SITE PLAN KEY</u>

FEATURE PAVING

PERMEABLE PAVING (PARKING BAYS)

ACCESSIBLE PARKING & DROP OFF / SET DOWN (Acc.parking bays to be permeable paving as per general bays)

HEAVY DUTY GEO-GRID

EXISTING DENSE VEGETATION

PEDESTRIAN ROUTES (TARMAC)

NEW FEATURE SOFT LANDSCAPING & PLANTING AREAS

- - TIMBER KNEE RAIL FENCING

PROPOSED NEW LONG GRASS / WILDFLOWER PLANTING ZONES (EXTENT TBC)

7/7/7

EXISTING TREES TO REMAIN

PROPOSED NEW GRASSED AREAS

GRAVEL ' NATIONAL TRUST TYPE ' OVERFLOW PARKING SURFACE & DEMARCATION / ADDITIONAL PETANQUE TERRAIN

EXISTING BUILDING FOOTPRINT

TACTILE PAVING

\_ \_ \_

## PETANQUE AREA (GRAVEL SURFACE WITH TIMBER BORDER TBC)

FENCING TO SCOUT & GUIDE EXTERNAL AREA (height & finish tbc)

EXISTING GENERAL GRASSED AREA

## 00 Level Site Plan 1:200

SCALE = METRES

| PARKING PROVISION NOTES:                 |                      |
|------------------------------------------|----------------------|
| Existing Parking Spaces = 77.no          |                      |
| (71.no Standard Spaces, 6.no Accessible) |                      |
| PROPOSED PARKING SPACES = 190.no         |                      |
| Standard Spaces<br>(2.5m x 5m)           | = 129.no spaces      |
| Family Spaces<br>(3m x 5m)               | = 10.no spaces       |
| Accessible Spaces                        | = 11.no spaces (+5%) |
| Overflow Parking<br>(2.5m x 5m)          | = 40.no spaces       |
| Electric car<br>charging point           | = TBC                |
| Motorcycle Parking                       | = TBC                |
| Cycle Parking                            | = 20.no spaces (tbc) |

1.no drop off / set down point

EXISTING GENERAL GRASSED AREA

Test and a second To To To 1000

SCOUT & GUIDE EXTERNAL GRASSED AREA TBC