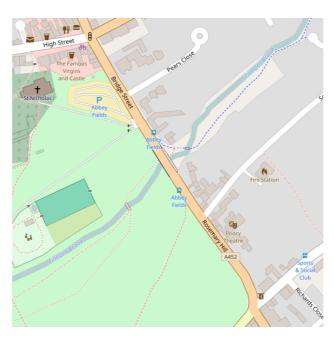

### Policy Map 5.4 – Character Areas – Policy KP13

Index to Kenilworth Character Areas

Kenilworth Neighbourhood Plan – v1-September 2018



Design Management in St John's

Map by OpenStreetMap



Policy KP13A



### Policy KP13C Design Management in Station Road and Waverley Road



Map by OpenStreetMap

### Policy KP13D Design Management in Abbey Hill





### Policy KP13E Design Management in Forrest Road and Castle Road

Map by OpenStreetMap

### Policy KP13F Design Management in Bridge Street





### Policy KP13G Design Management in Abbey Fields





### Policy KP13J Design Management in Castle Hill and Little Virginia



Map by OpenStreetMap

### Policy KP13K Castle Green and the Castle



### Policy KP13L Design Management in Clinton Lane



### Policy KP13M

## Design Management in Fieldgate Lane

٠



Map by OpenStreetMap

### Policy KP13N Design Management in New Street



Map by OpenStreetMap

# Policy KP13P Design Management in Lower Ladyes Hill and the Odibourne Allotments



Map by OpenStreetMap

# The second secon

# Policy KP14R Design Management in Upper Ladyes Hill

Policy KP13S