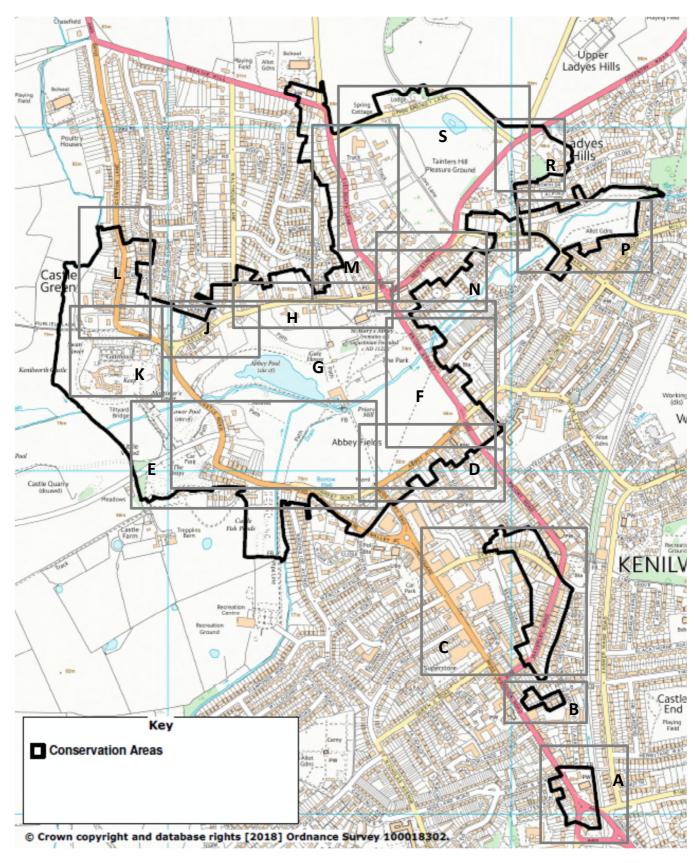

### Policy Map 5.4 – Character Areas – Policy KP13

Index to Kenilworth Character Areas

Kenilworth Neighbourhood Plan – v1-September 2018

Design Management in St John's

Map by OpenStreetMap

Policy KP13A