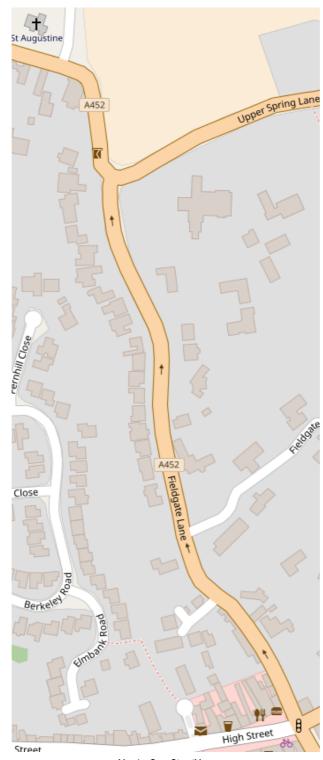

aracter Areas – Policy KP13

Index to Kenilworth Character Areas

Kenilworth Neighbourhood Plan – v1-September 2018



Design Management in St John's

Map by OpenStreetMap



Policy KP13A



### Policy KP13C Design Management in Station Road and Waverley Road



Map by OpenStreetMap

### Policy KP13D Design Management in Abbey Hill





### Policy KP13E Design Management in Forrest Road and Castle Road

Map by OpenStreetMap

### Policy KP13F Design Management in Bridge Street





### Policy KP13G Design Management in Abbey Fields





### Policy KP13J Design Management in Castle Hill and Little Virginia



Map by OpenStreetMap

### Policy KP13K Castle Green and the Castle



### Policy KP13L Design Management in Clinton Lane



### Policy KP13M

## Design Management in Fieldgate Lane

٠



Map by OpenStreetMap

### Policy KP13N Design Management in New Street



Map by OpenStreetMap

# Policy KP13P Design Management in Lower Ladyes Hill and the Odibourne Allotments



Map by OpenStreetMap

# The second secon

# Policy KP14R Design Management in Upper Ladyes Hill

Policy KP13S