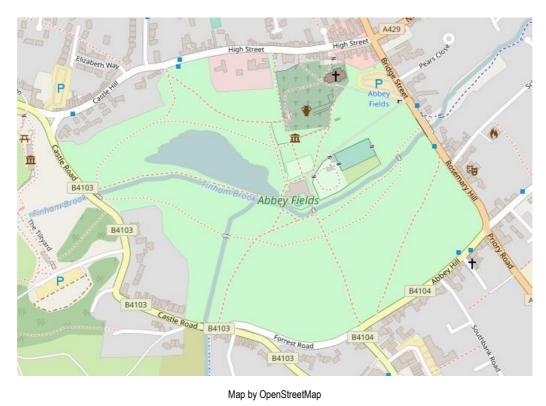

### Policy Map 5.4 – Character Areas – Policy KP13

Index to Kenilworth Character Areas

Kenilworth Neighbourhood Plan – v1-September 2018



Design Management in St John's

Map by OpenStreetMap



Policy KP13A



### Policy KP13C Design Management in Station Road and Waverley Road



Map by OpenStreetMap

### Policy KP13D Design Management in Abbey Hill





### Policy KP13E Design Management in Forrest Road and Castle Road

Map by OpenStreetMap

### Policy KP13F Design Management in Bridge Street





### Policy KP13G Design Management in Abbey Fields





### Policy KP13J Design Management in Castle Hill and Little Virginia



Map by OpenStreetMap

### Policy KP13K Castle Green and the Castle



### Policy KP13L Design Management in Clinton Lane



### Policy KP13M

## Design Management in Fieldgate Lane

٠



Map by OpenStreetMap

### Policy KP13N Design Management in New Street



Map by OpenStreetMap

# Policy KP13P Design Management in Lower Ladyes Hill and the Odibourne Allotments



Map by OpenStreetMap

# The second secon

# Policy KP14R Design Management in Upper Ladyes Hill

Policy KP13S