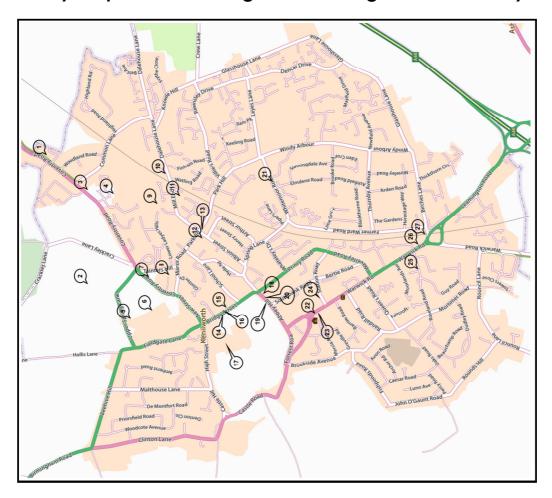

Policy Map 5.5: Non-designated Heritage Assets – Policy KP14

|    |                                                                   | OS Grid Ref     |
|----|-------------------------------------------------------------------|-----------------|
| -  | band saturation constitutional                                    | CD 30789 7358A  |
| -7 |                                                                   | SF 29/68 / 3364 |
| 2  | The Spring, Upper Spring Lane                                     | SP 29167 73660  |
| က  | Timber structure Bus Shelter, Crackley. WDC6                      | SP 29547 73296  |
| 4  | 4 Crackley Hall School main building                              | SP 29535 73083  |
| သ  | Spring Cottage in Upper Spring Lane                               | SP 28646 73056  |
| 9  | Greenhouses between Fieldgate Lane and Love Lane                  | SP 28668 72810  |
| 7  | Timber structure bus shelter, Tainters Hill WDC4                  | SP 28970 72905  |
| 80 | 8 The Water Tower, Tainters Hill.                                 | SP 28972 72784  |
| တ  | 9 Water pumping station at Mill End                               | SP 29499 72815  |
| 10 | 1 Dalehouse Lane                                                  | SP 29717 72787  |
| Ξ  | 20 Mill End                                                       | SP 29520 72906  |
| 12 | The Copper House Club, Albion Street                              | SP 29245 72540  |
| 13 | St Bamabas Church, Albion Street                                  | SP 29281 72526  |
| 14 | Townpool Bridge, Bridge St.                                       | SP 28742 72340  |
| 15 | 15 Outbuilding, 12 Bridge Street                                  | SP 28772 72333  |
| 16 | Timber structure bus shelter Bridge StreetWDC4                    | SP 28753 72310  |
| 17 | 17 Abbey Fields Bowling Pavilion                                  | SP 28551 72262  |
| 18 | 18 Montpelier House, Abbey Hill                                   | SP 28778 72054  |
| 19 | 19 Timber structure bus shelter Abbey Hill. WDC3                  | SP 28804 72106  |
| 82 | United Reformed Church, Abbey Hill                                | SP 28826 72088  |
| 21 | 21 The Five Gables, Whitemoor Road                                | SP 29717 72081  |
| 22 | 22 Kenilworth Clock                                               | SP 28714 71788  |
| 23 | 4 The Square                                                      | SP 28719 71762  |
| 24 | The original Railway Station stonework of 1844                    | SP 28797 71715  |
| 25 | The Old Council Houses, 34 to 40 St John's Street.                | SP 29040 71087  |
| 26 | 26 Timber structure bus shelter. Warwick Rd, adj St John's Church | SP 29160 71107  |
| 27 | 27 Youth Club Building, St John's Church                          | SP 29238 71047  |