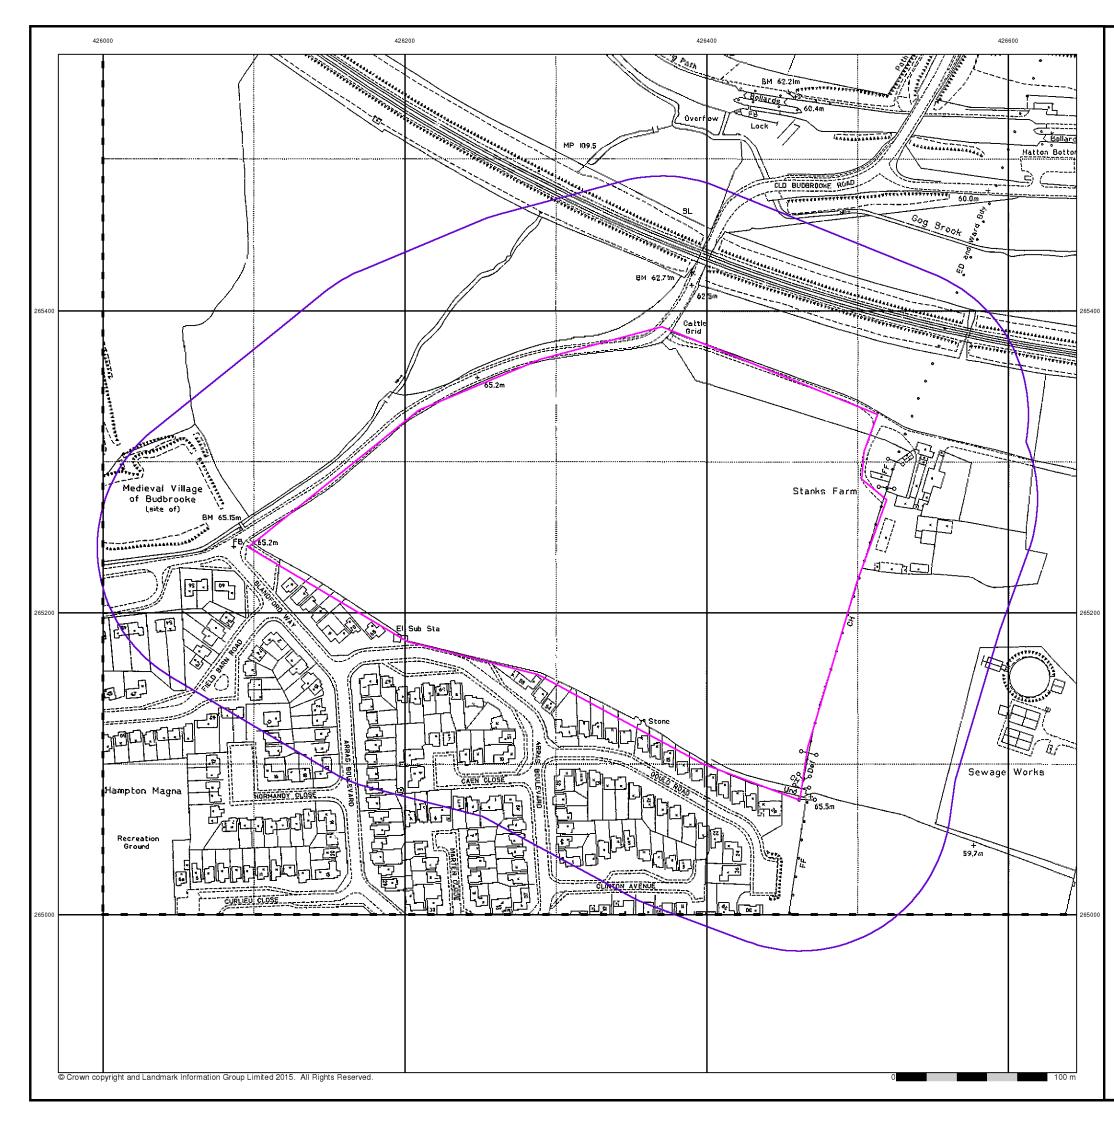

# **Additional SIMs**

# Published 1992

# Source map scale - 1:2,500

The SIM cards (Ordnance Survey's `Survey of Information on Microfilm') are further, minor editions of mapping which were produced and published in between the main editions as an area was updated. They date from 1947 to 1994, and contain detailed information on buildings, roads and land-use. These maps were produced at both 1:2,500 and 1:1,250 scales.

# Map Name(s) and Date(s)