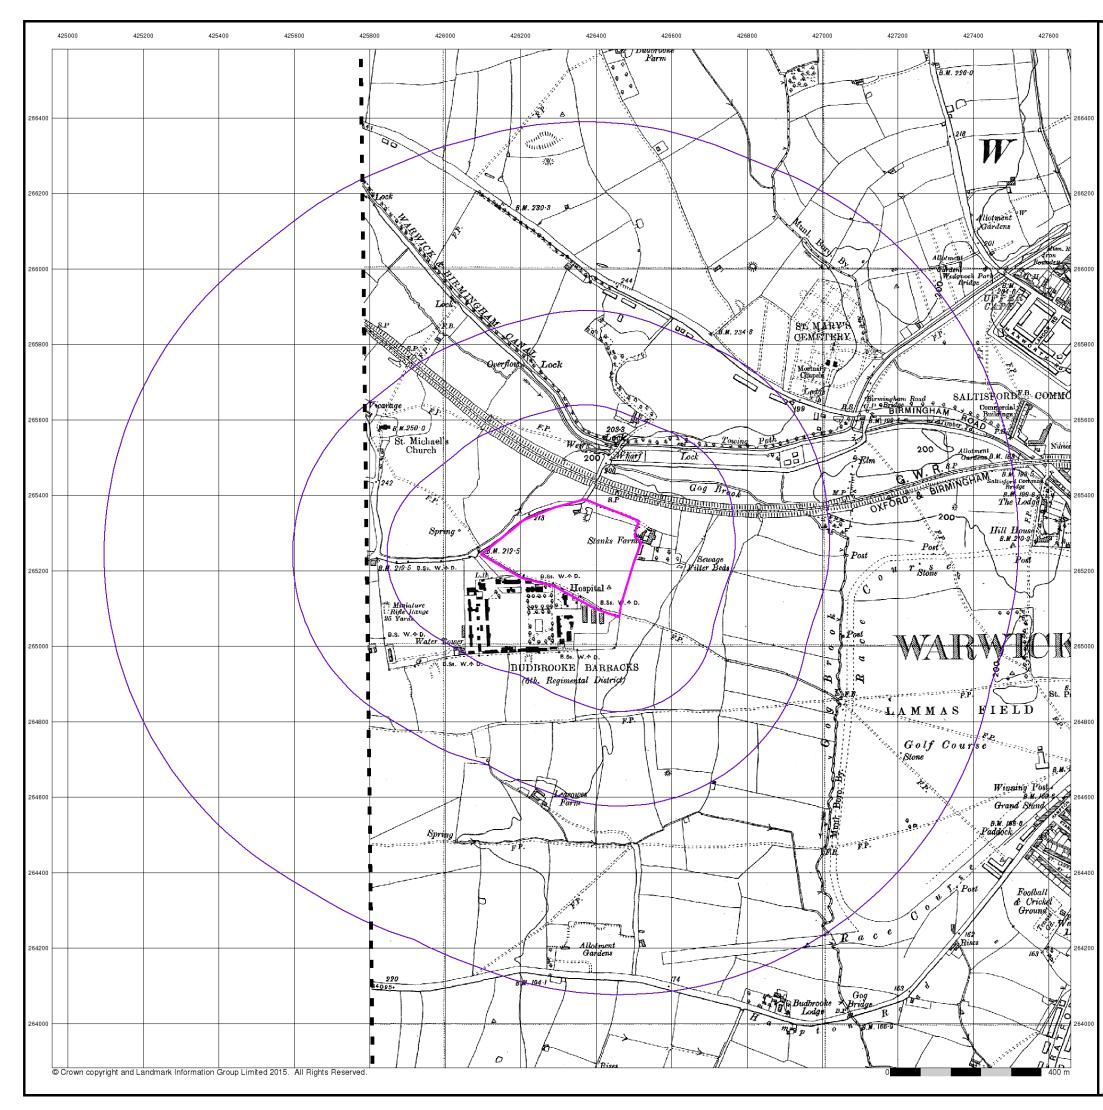

# Warwickshire

# Published 1938

# Source map scale - 1:10,560

The historical maps shown were reproduced from maps predominantly held at the scale adopted for England, Wales and Scotland in the 1840's. In 1854 the 1:2,500 scale was adopted for mapping urban areas; these maps were used to update the 1:10,560 maps. The published date given therefore is often some years later than the surveyed date. Before 1938, all OS maps were based on the Cassini Projection, with independent surveys of a single county or group of counties, giving rise to significant inaccuracies in outlying areas. In the late 1940's, a Provisional Edition was produced, which updated the 1:10,560 mapping from a number of sources. The maps appear unfinished - with all military camps and other strategic sites removed. These maps were initially overprinted with the National Grid. In 1970, the first 1:10,000 maps were produced until recently, with new editions appearing every 10 years or so for urban areas.