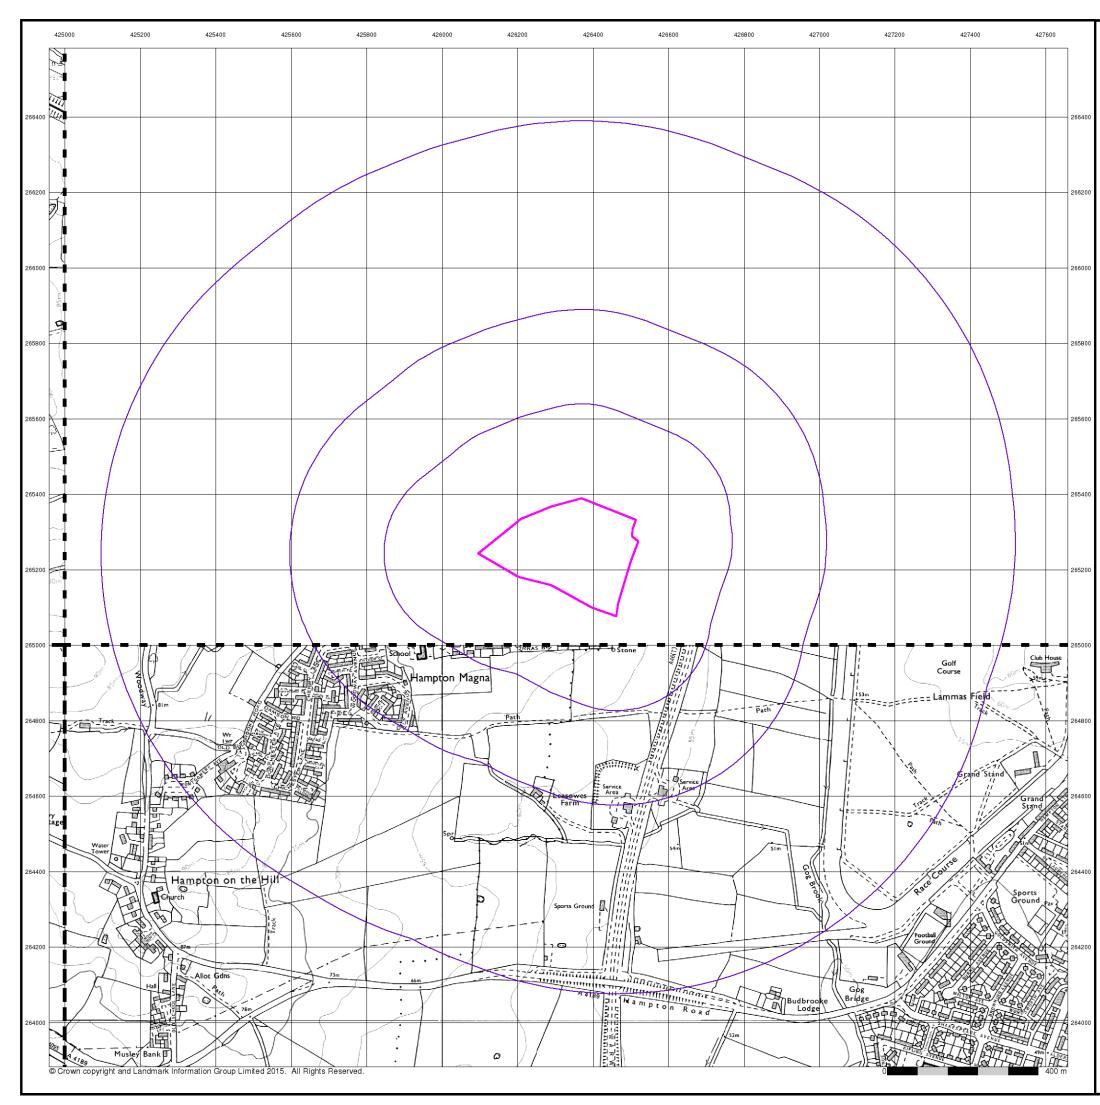

# Ordnance Survey Plan

# Published 1991 - 1993

# Source map scale - 1:10,000

The historical maps shown were reproduced from maps predominantly held at the scale adopted for England, Wales and Scotland in the 1840's. In 1854 the 1:2,500 scale was adopted for mapping urban areas; these maps were used to update the 1:10,560 maps. The published date given therefore is often some years later than the surveyed date. Before 1938, all OS maps were based on the Cassini Projection, with independent surveys of a single county or group of counties, giving rise to significant inaccuracies in outlying areas. In the late 1940's, a Provisional Edition was produced, which updated the 1:10,560 mapping from a number of sources. The maps appear unfinished - with all military camps and other strategic sites removed. These maps were initially overprinted with the National Grid. In 1970, the first 1:10,000 maps were produced using the Transverse Mercator Projection. The revision process continued until recently, with new editions appearing every 10 years or so for urban areas.