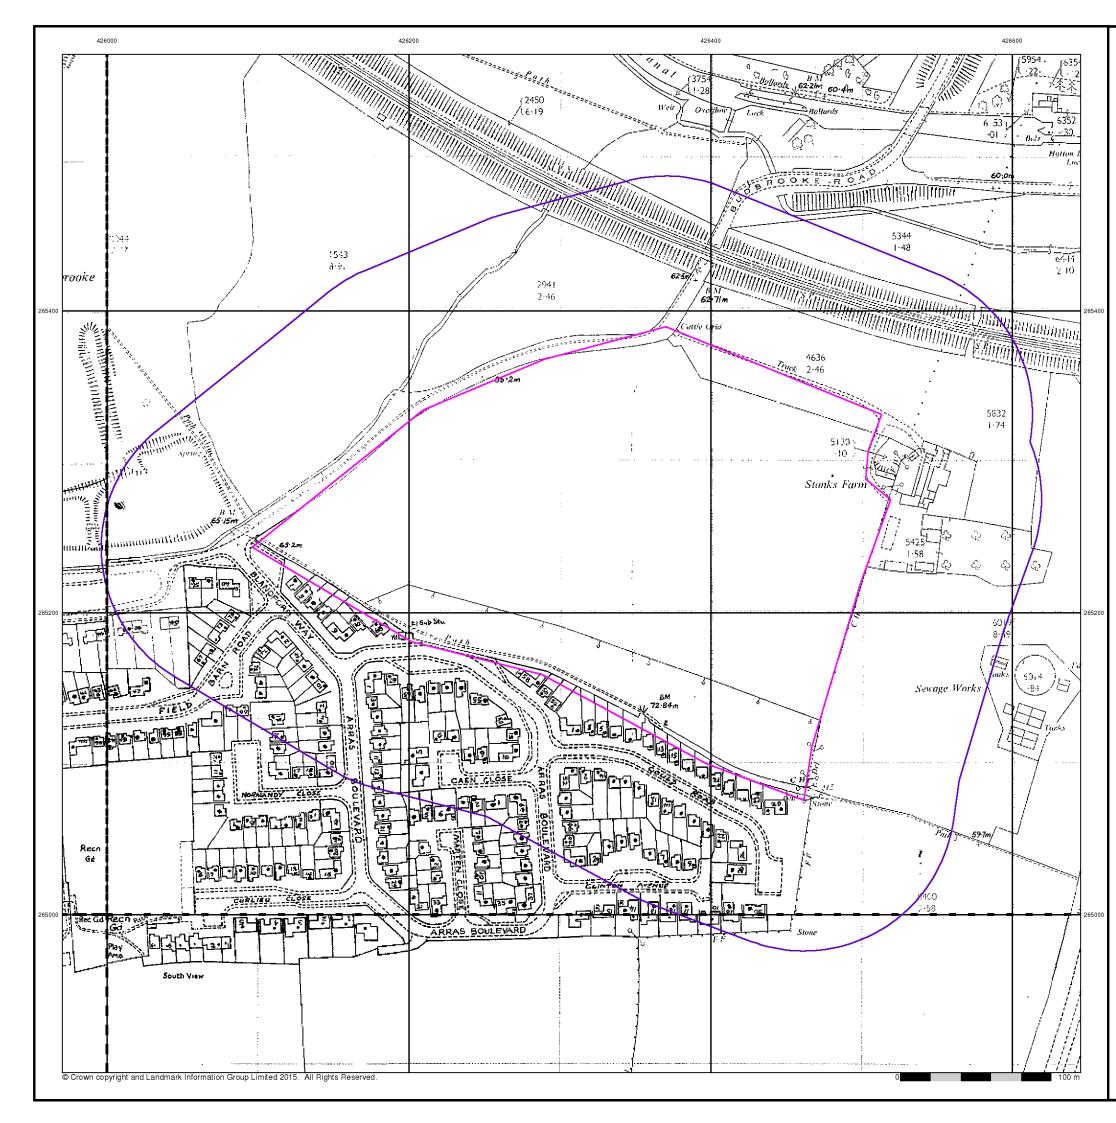

# **Historical Map - Segment A13**

# **Order Details**

Order Number:67587691\_1\_1Customer Ref:21119National Grid Reference:426330, 265240Slice:ASite Area (Ha):7.67Search Buffer (m):100

Site Details Site at 426320, 265260

0844 844 9952 0844 844 9951 www.envirocheck.co.uk