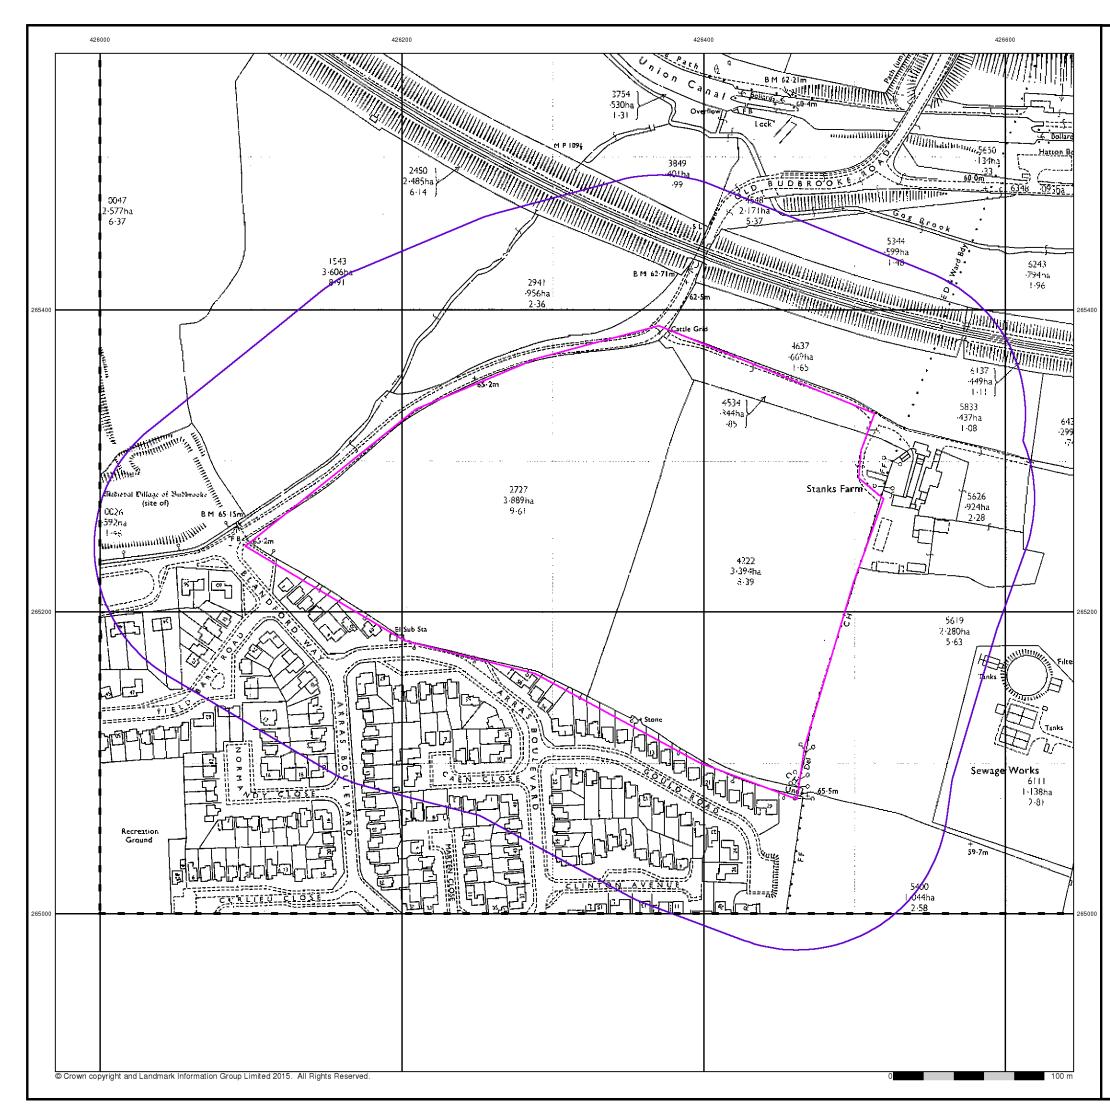

# Additional SIMs

# Published 1978 - 1992

# Source map scale - 1:2,500

The SIM cards (Ordnance Survey's `Survey of Information on Microfilm') are further, minor editions of mapping which were produced and published in between the main editions as an area was updated. They date from 1947 to 1994, and contain detailed information on buildings, roads and land-use. These maps were produced at both 1:2,500 and 1:1,250 scales.

# Map Name(s) and Date(s)

| —         |                           |                           |                           | _           |
|-----------|---------------------------|---------------------------|---------------------------|-------------|
| T         | SP2565                    | Т                         | SP2665                    | Т           |
| T         | 1992<br>1:2,500           | 1                         | 1978<br>1:2,500           | Т           |
| T         |                           | 1                         |                           | Т           |
|           |                           |                           |                           |             |
| -         |                           |                           |                           | -           |
| -<br>I    | <br>SP2564                |                           | <br>SP2664                | -           |
| <br> <br> | SP2564<br>1991<br>1:2,500 | - <mark>-</mark><br> <br> | SP2664<br>1991<br>1:2,500 | -<br>1<br>1 |