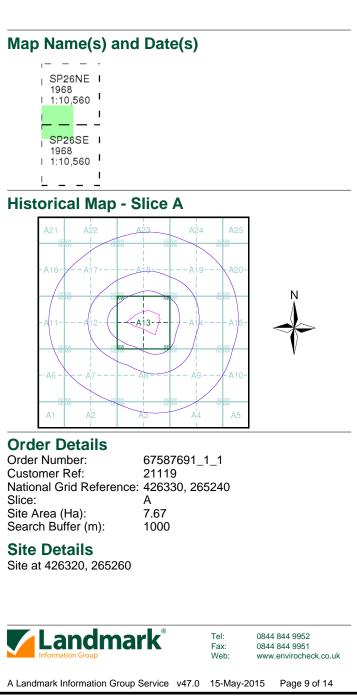

# Historical Map - Slice A

## **Order Details**

Order Number: Customer Ref: National Grid Reference: 426330, 265240 Slice: Site Area (Ha): Search Buffer (m):

67587691\_1\_1 21119 А 7.67 1000

Site at 426320, 265260

0844 844 9952 0844 844 9951 www.envirocheck.co.uk