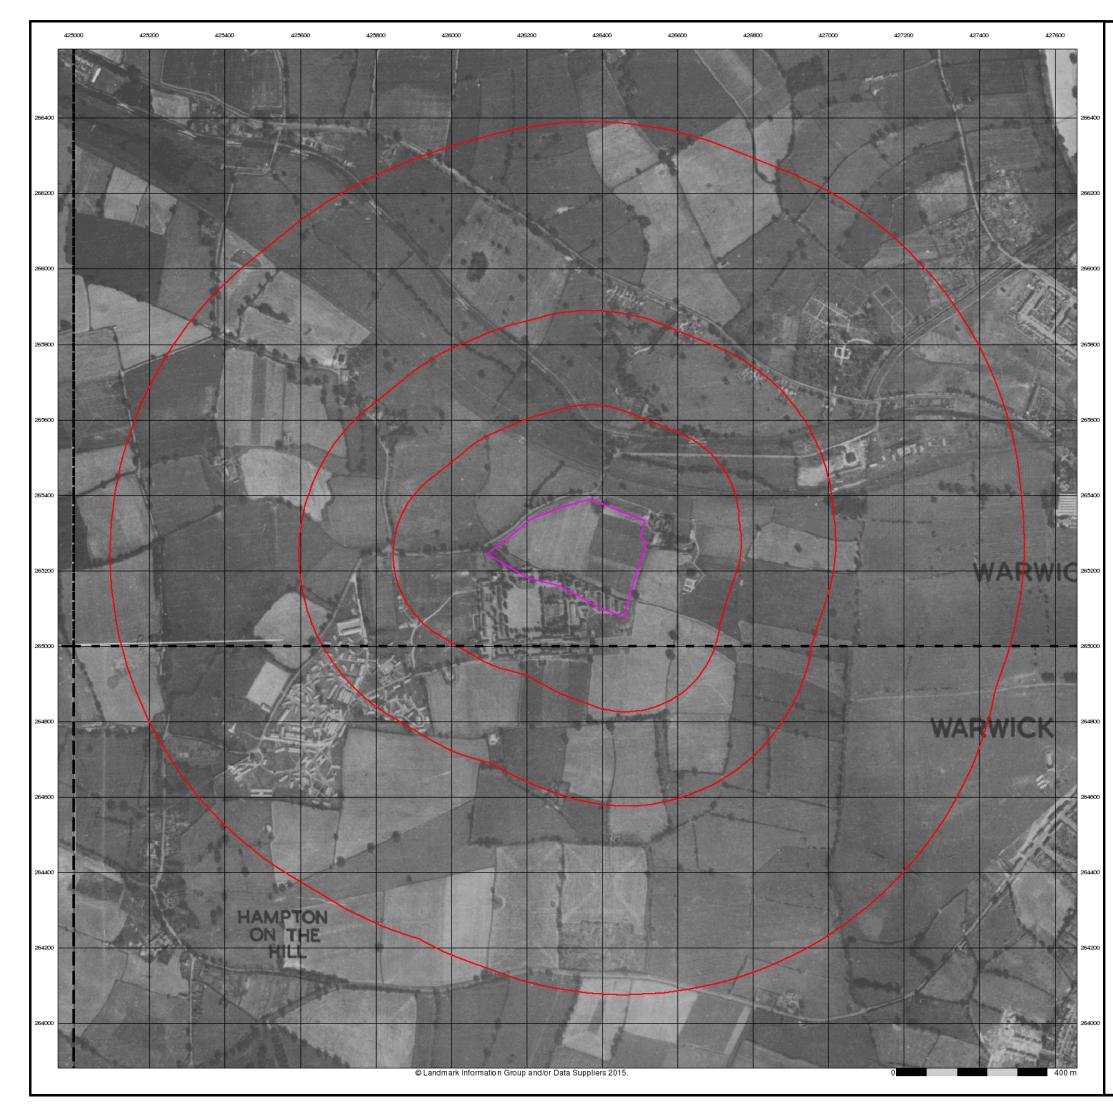

# Historical Aerial Photography

# Published 1947

# Source map scale - 1:10,560

The Historical Aerial Photos were produced by the Ordnance Survey at a scale of 1:1,250 and 1:10,560 from Air Force photography. They were produced between 1944 and 1951 as an interim measure, pending preparation of conventional mapping, due to post war resource shortages. New security measures in the 1950's meant that every photograph was rechecked for potentially unsafe information with security sites replaced by fake fields or clouds. The original editions were withdrawn and only later made available after a period of fifty years although due to the accuracy of the editing, without viewing both revisions it is not easy to spot the edits. Where available Landmark have included both revisions.

# Historical Aerial Photography - Slice A

# **Order Details**

Order Number:67587691\_1\_1Customer Ref:21119National Grid Reference:426330, 265240Slice:ASite Area (Ha):7.67Search Buffer (m):1000

Site Details Site at 426320, 265260

0844 844 9952 0844 844 9951 www.envirocheck.co.uk