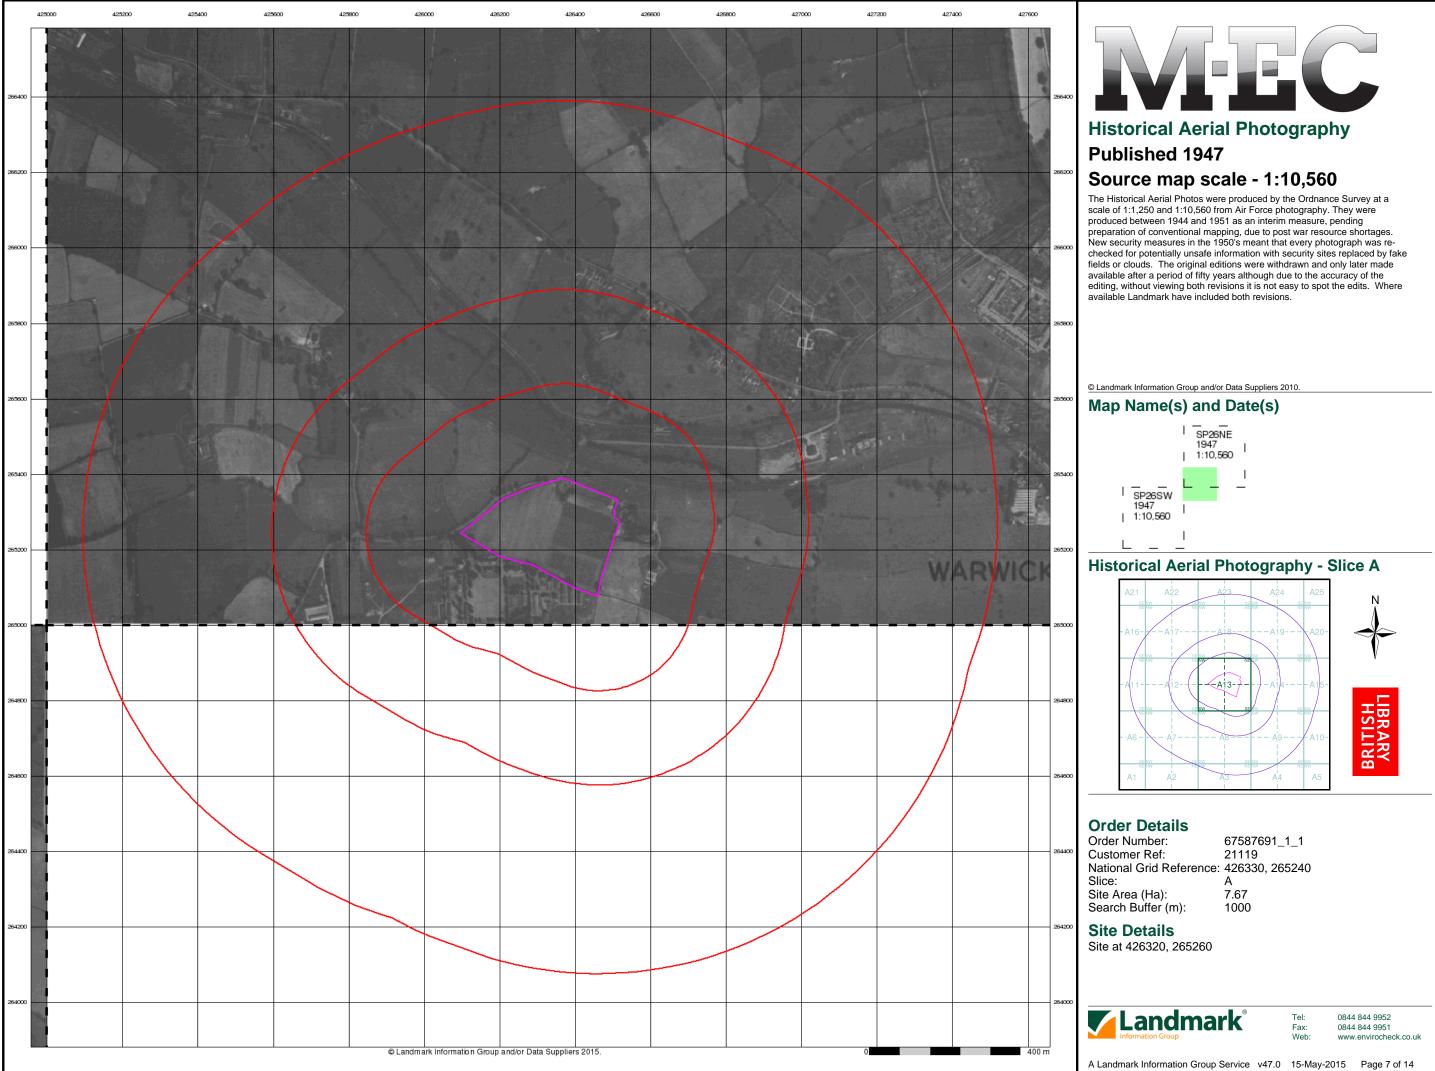

# Historical Aerial Photography

# Published 1947

# Source map scale - 1:10,560

The Historical Aerial Photos were produced by the Ordnance Survey at a scale of 1:1,250 and 1:10,560 from Air Force photography. They were produced between 1944 and 1951 as an interim measure, pending preparation of conventional mapping, due to post war resource shortages. New security measures in the 1950's meant that every photograph was rechecked for potentially unsafe information with security sites replaced by fake fields or clouds. The original editions were withdrawn and only later made available after a period of fifty years although due to the accuracy of the editing, without viewing both revisions it is not easy to spot the edits. Where available Landmark have included both revisions.

# Historical Aerial Photography - Slice A

# **Order Details**

Order Number:67587691\_1\_1Customer Ref:21119National Grid Reference:426330, 265240Slice:ASite Area (Ha):7.67Search Buffer (m):1000

Site Details Site at 426320, 265260

0844 844 9952 0844 844 9951 www.envirocheck.co.uk