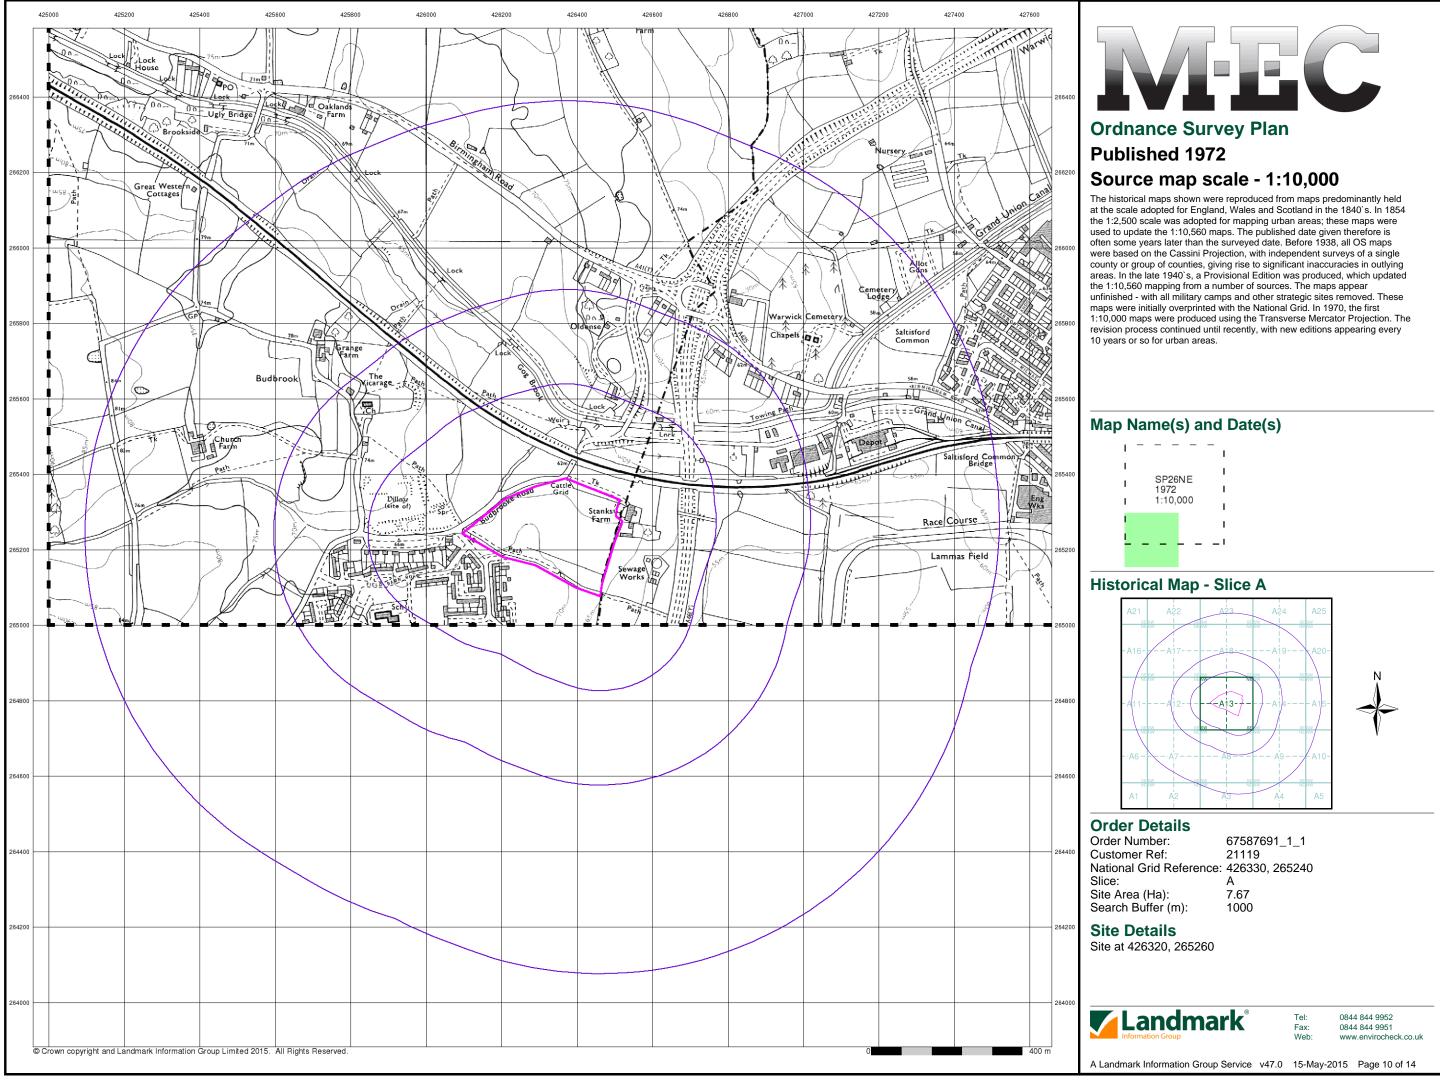

# Source map scale - 1:10,000

The historical maps shown were reproduced from maps predominantly held at the scale adopted for England, Wales and Scotland in the 1840's. In 1854 the 1:2,500 scale was adopted for mapping urban areas; these maps were used to update the 1:10,560 maps. The published date given therefore is often some years later than the surveyed date. Before 1938, all OS maps were based on the Cassini Projection, with independent surveys of a single county or group of counties, giving rise to significant inaccuracies in outlying areas. In the late 1940's, a Provisional Edition was produced, which updated the 1:10,560 mapping from a number of sources. The maps appear unfinished - with all military camps and other strategic sites removed. These maps were initially overprinted with the National Grid. In 1970, the first 1:10,000 maps were produced using the Transverse Mercator Projection. The revision process continued until recently, with new editions appearing every 10 years or so for urban areas.

# Map Name(s) and Date(s)

SP26NW SP26NE 1955 | 1955 | 1:10,560 | 1:10,560 | I - 1 SP26SW SP26SE 1955 | 1955 1:10,560 | 1:10,560 1955 Т 1 Т

# **Historical Map - Slice A**