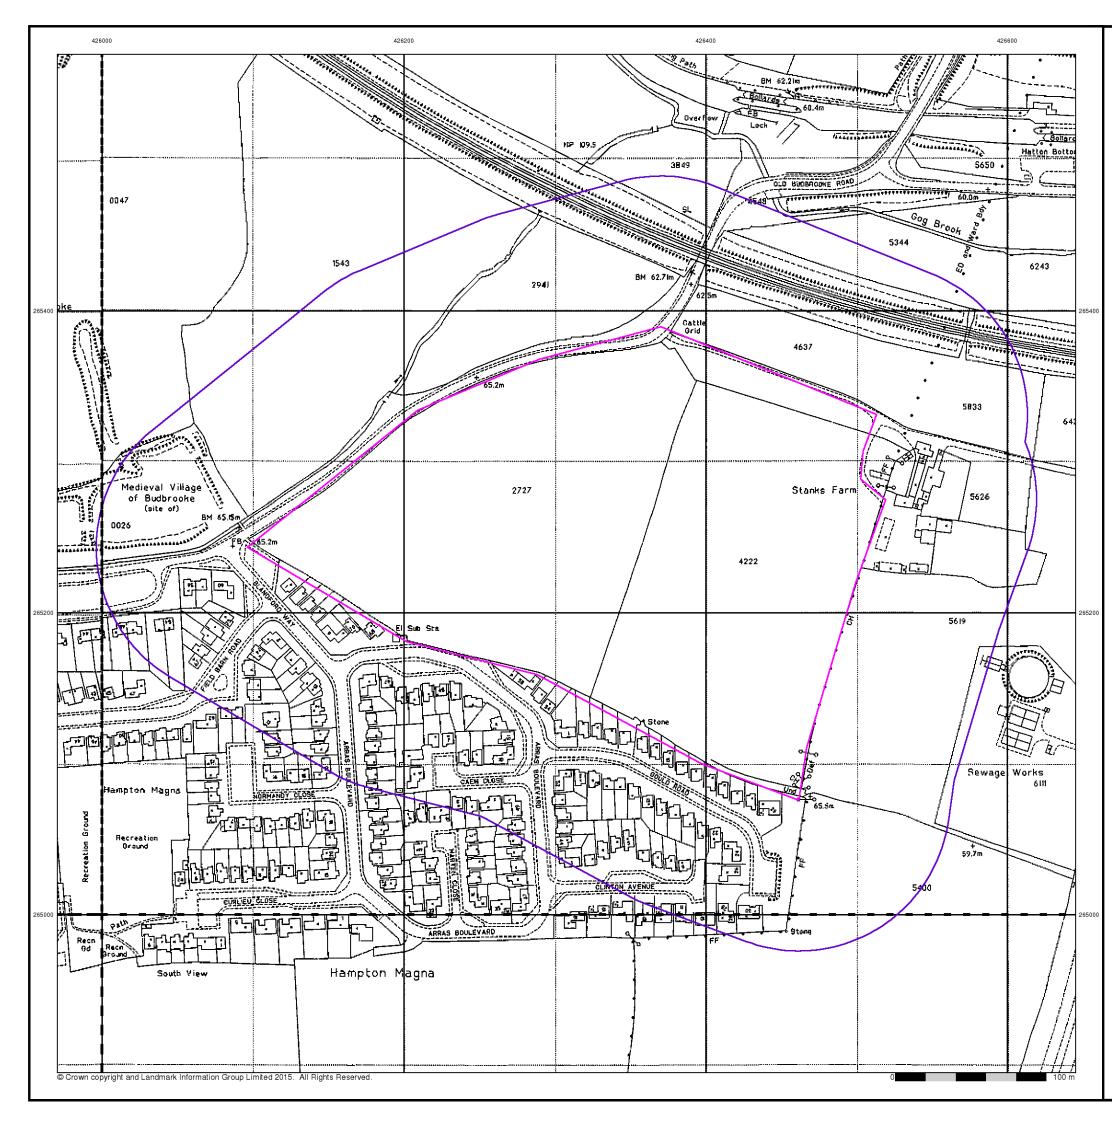

# **Historical Map - Segment A13**

## **Order Details**

Order Number: Customer Ref: National Grid Reference: 426330, 265240 Slice: А Site Area (Ha): Search Buffer (m): 7.67 100

67587691\_1\_1 21119

Site Details

0844 844 9952 0844 844 9951 www.envirocheck.co.uk