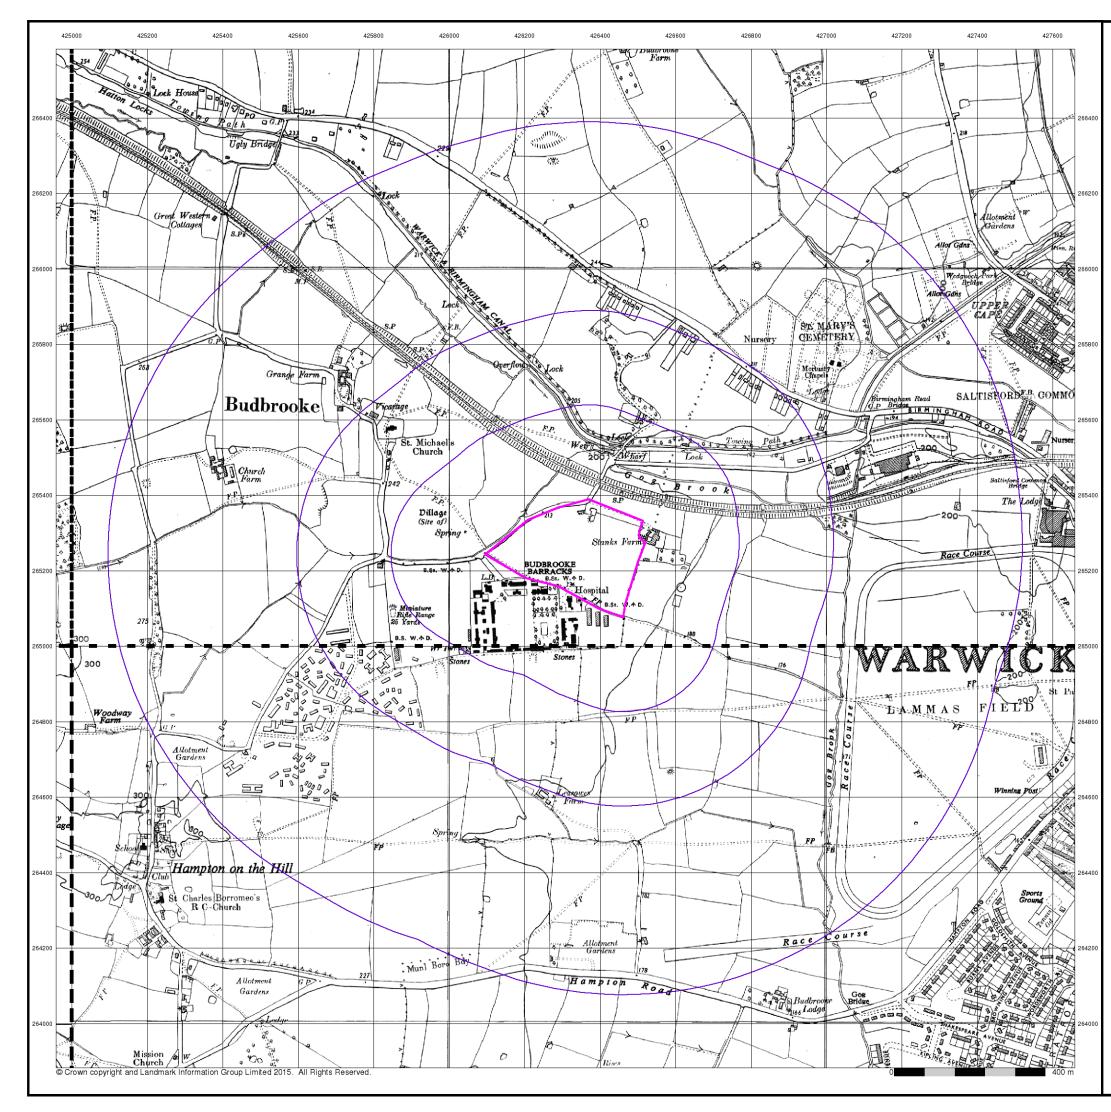

# **Historical Map - Segment A13**

# **Order Details**

Order Number:67587691\_1\_1Customer Ref:21119National Grid Reference:426330, 265240Slice:ASite Area (Ha):7.67Search Buffer (m):100

Site Details Site at 426320, 265260

0844 844 9952 0844 844 9951 www.envirocheck.co.uk