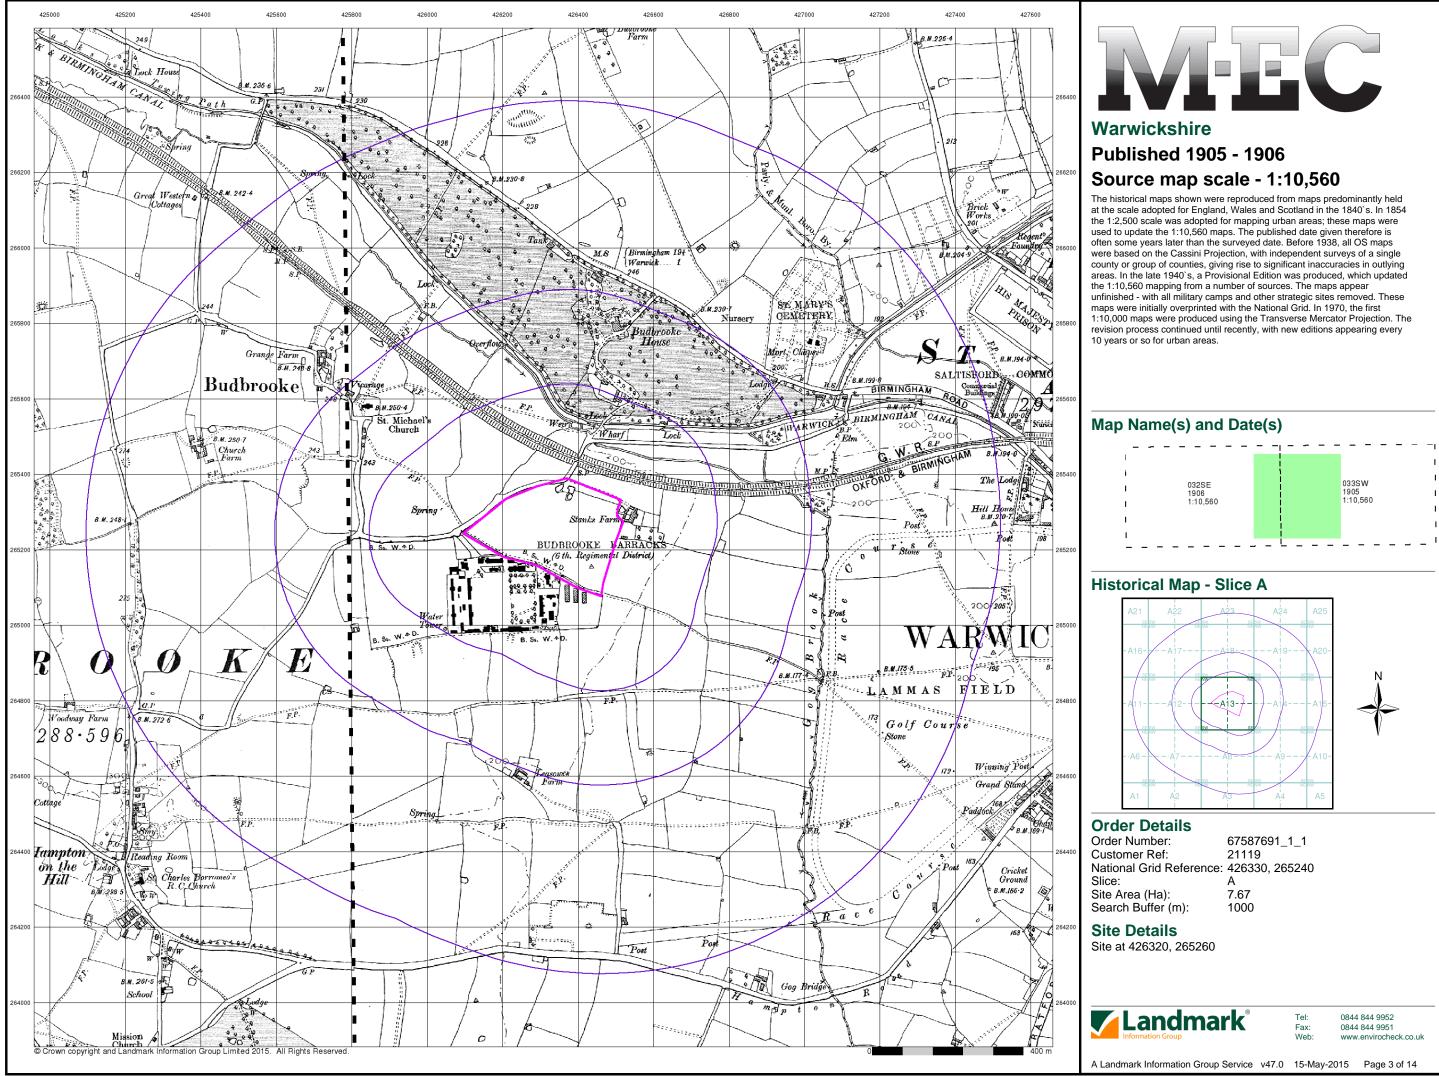

# Warwickshire

# Published 1886 - 1887

# Source map scale - 1:10,560

The historical maps shown were reproduced from maps predominantly held at the scale adopted for England, Wales and Scotland in the 1840's. In 1854 the 1:2,500 scale was adopted for mapping urban areas; these maps were used to update the 1:10,560 maps. The published date given therefore is often some years later than the surveyed date. Before 1938, all OS maps were based on the Cassini Projection, with independent surveys of a single county or group of counties, giving rise to significant inaccuracies in outlying areas. In the late 1940's, a Provisional Edition was produced, which updated the 1:10,560 mapping from a number of sources. The maps appear unfinished - with all military camps and other strategic sites removed. These maps were initially overprinted with the National Grid. In 1970, the first 1:10,000 maps were produced using the Transverse Mercator Projection. The revision process continued until recently, with new editions appearing every 10 years or so for urban areas.

# Historical Map - Slice A