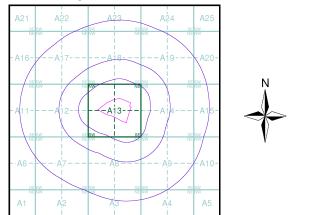

# **Historical Map - Segment A13**

## **Order Details**

Order Number: Customer Ref: National Grid Reference: 426330, 265240 Slice: А Site Area (Ha): Search Buffer (m): 7.67 100

67587691\_1\_1 21119

Site Details

0844 844 9952 0844 844 9951 www.envirocheck.co.uk