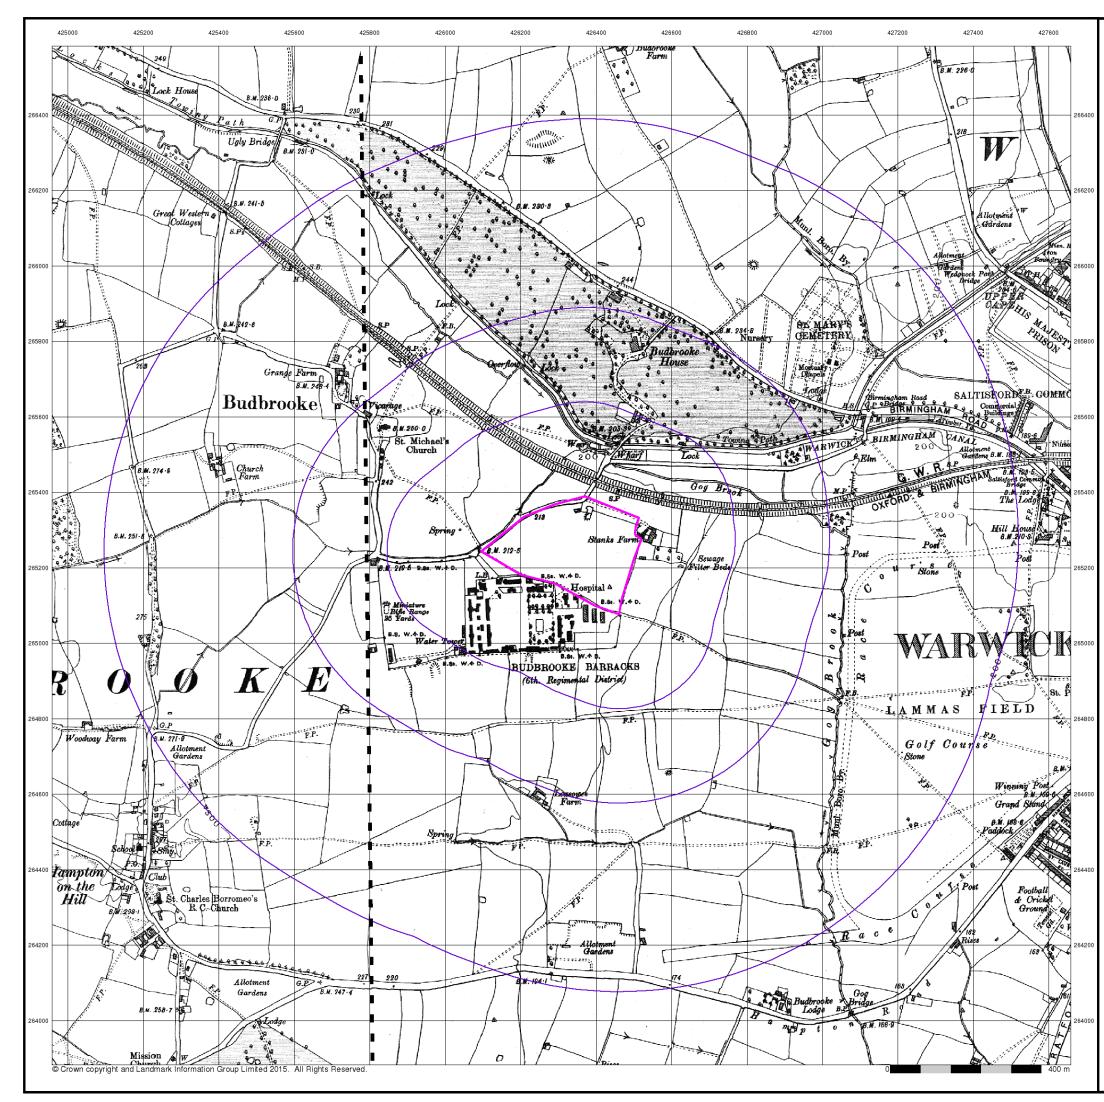

# Warwickshire

# Published 1926

# Source map scale - 1:10,560

The historical maps shown were reproduced from maps predominantly held at the scale adopted for England, Wales and Scotland in the 1840's. In 1854 the 1:2,500 scale was adopted for mapping urban areas; these maps were used to update the 1:10,560 maps. The published date given therefore is often some years later than the surveyed date. Before 1938, all OS maps were based on the Cassini Projection, with independent surveys of a single county or group of counties, giving rise to significant inaccuracies in outlying areas. In the late 1940's, a Provisional Edition was produced, which updated the 1:10,560 mapping from a number of sources. The maps appear unfinished - with all military camps and other strategic sites removed. These maps were initially overprinted with the National Grid. In 1970, the first 1:10,000 maps were produced until recently, with new editions appearing every 10 years or so for urban areas.