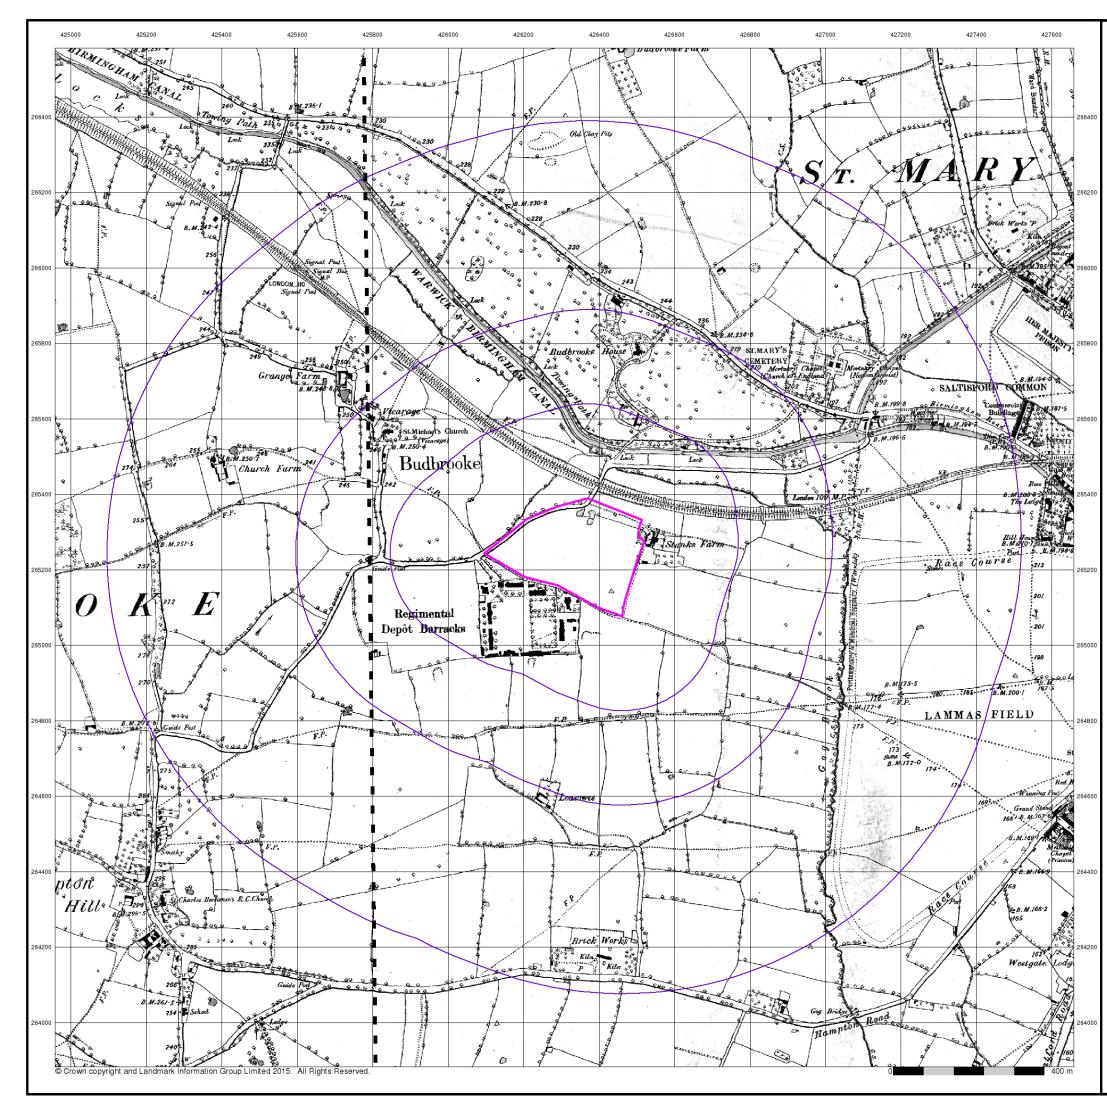

# Warwickshire

# Published 1886 - 1887

# Source map scale - 1:10,560

The historical maps shown were reproduced from maps predominantly held at the scale adopted for England, Wales and Scotland in the 1840's. In 1854 the 1:2,500 scale was adopted for mapping urban areas; these maps were used to update the 1:10,560 maps. The published date given therefore is often some years later than the surveyed date. Before 1938, all OS maps were based on the Cassini Projection, with independent surveys of a single county or group of counties, giving rise to significant inaccuracies in outlying areas. In the late 1940's, a Provisional Edition was produced, which updated the 1:10,560 mapping from a number of sources. The maps appear unfinished - with all military camps and other strategic sites removed. These maps were initially overprinted with the National Grid. In 1970, the first 1:10,000 maps were produced using the Transverse Mercator Projection. The revision process continued until recently, with new editions appearing every 10 years or so for urban areas.