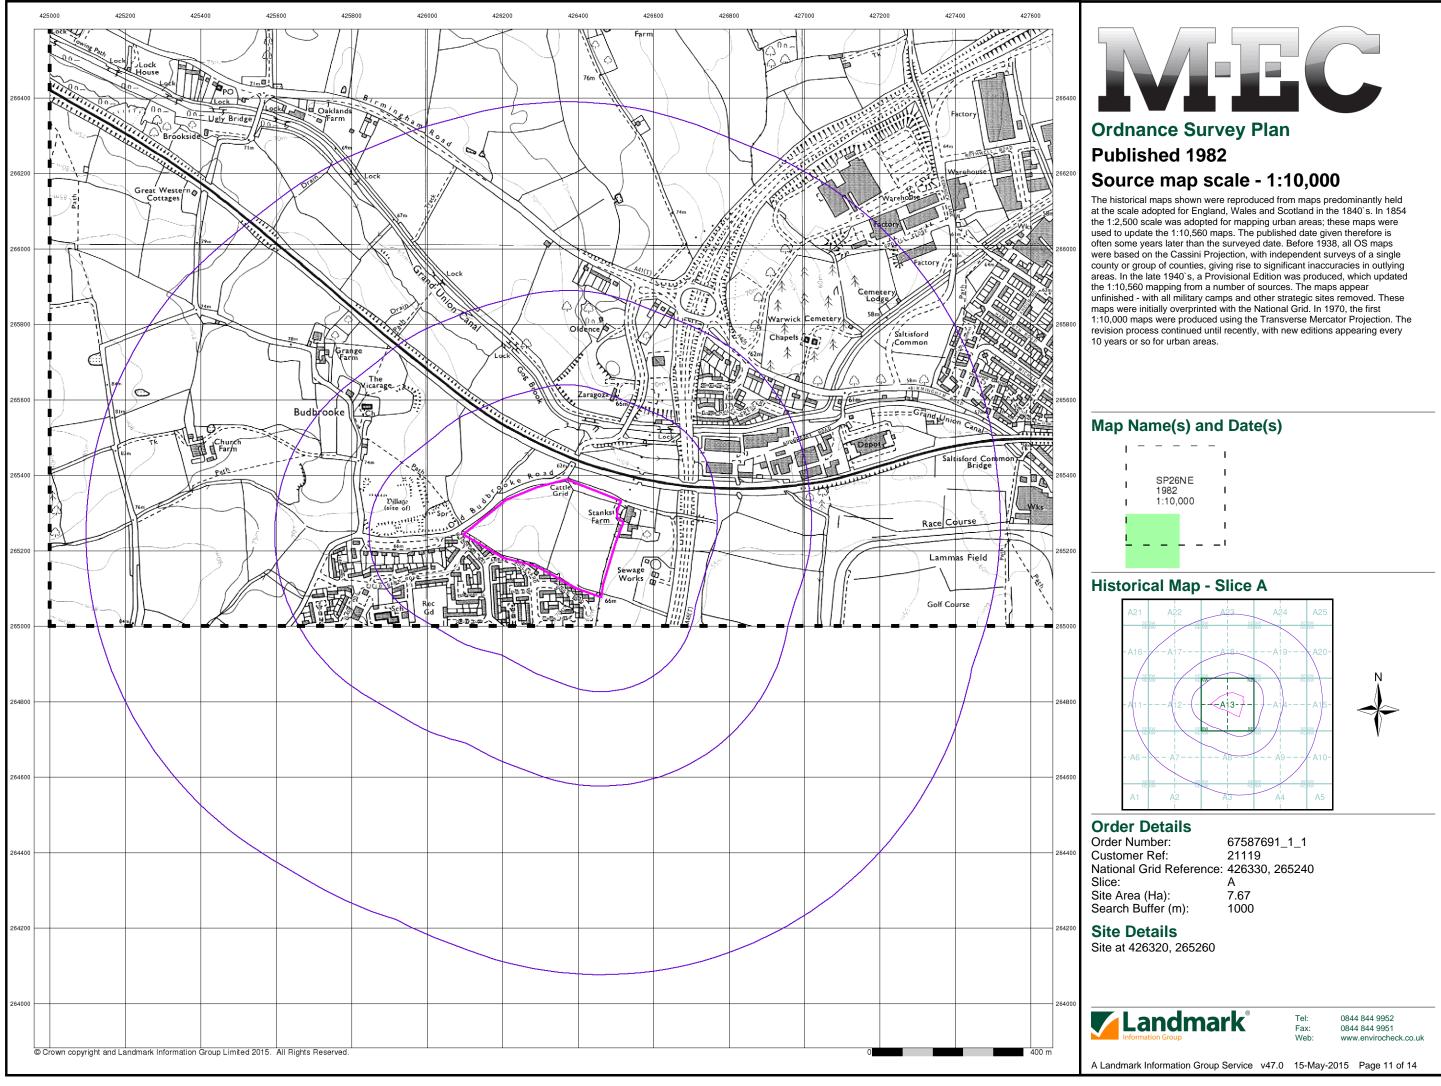

# Ordnance Survey Plan

# Published 1991 - 1993

# Source map scale - 1:10,000

The historical maps shown were reproduced from maps predominantly held at the scale adopted for England, Wales and Scotland in the 1840's. In 1854 the 1:2,500 scale was adopted for mapping urban areas; these maps were used to update the 1:10,560 maps. The published date given therefore is often some years later than the surveyed date. Before 1938, all OS maps were based on the Cassini Projection, with independent surveys of a single county or group of counties, giving rise to significant inaccuracies in outlying areas. In the late 1940's, a Provisional Edition was produced, which updated the 1:10,560 mapping from a number of sources. The maps appear unfinished - with all military camps and other strategic sites removed. These maps were initially overprinted with the National Grid. In 1970, the first 1:10,000 maps were produced using the Transverse Mercator Projection. The revision process continued until recently, with new editions appearing every 10 years or so for urban areas.