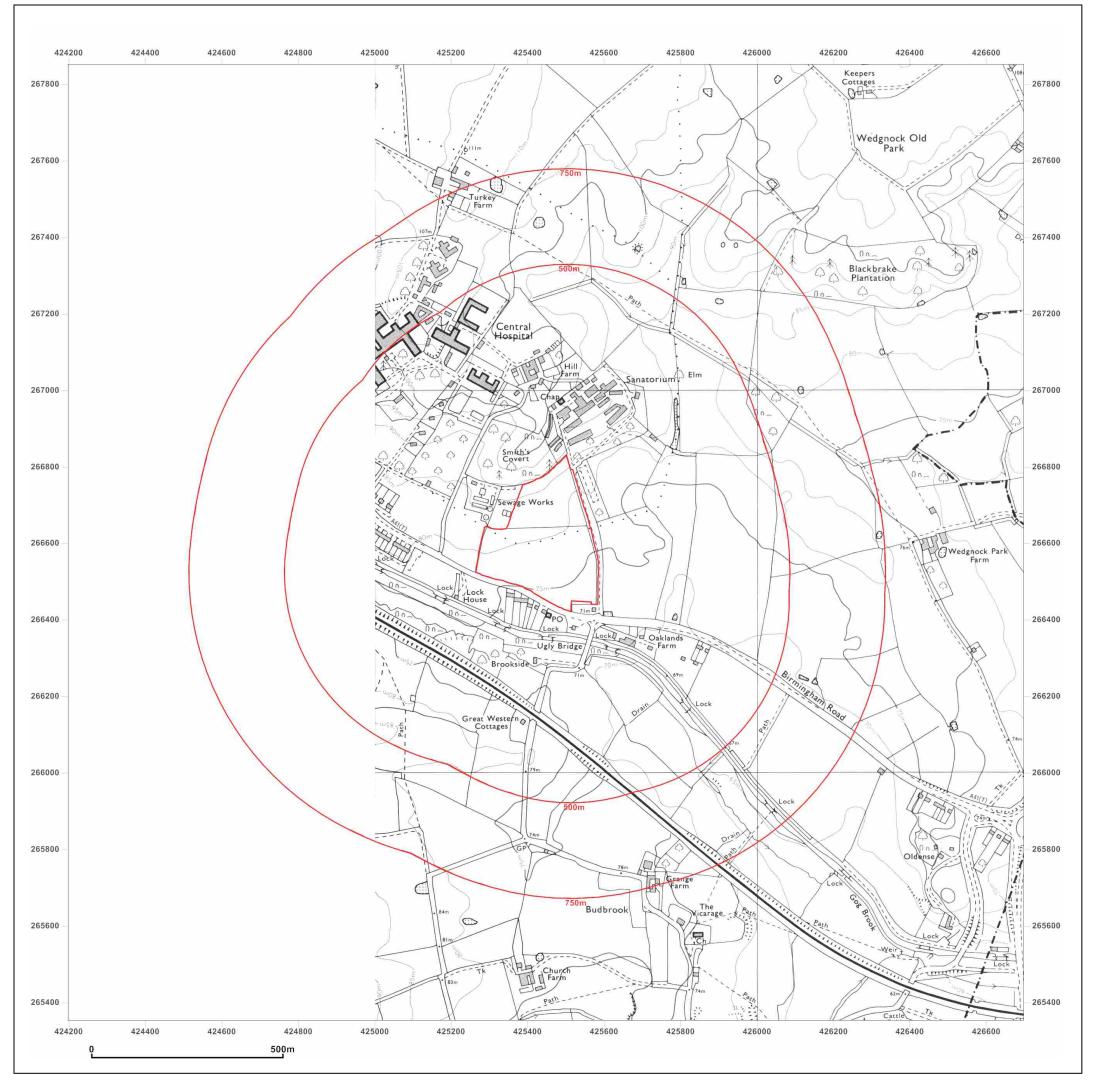

Site Details:

Warwickshire, CV35 7TF

Client Ref: EMS\_239375\_319831 Report Ref: EMS-239375\_319831 425447, 266602 Grid Ref:

Map Name: 1:10,000 Raster

Map date: 2002

1:10,000 Scale:

**Printed at:** 1:10,000