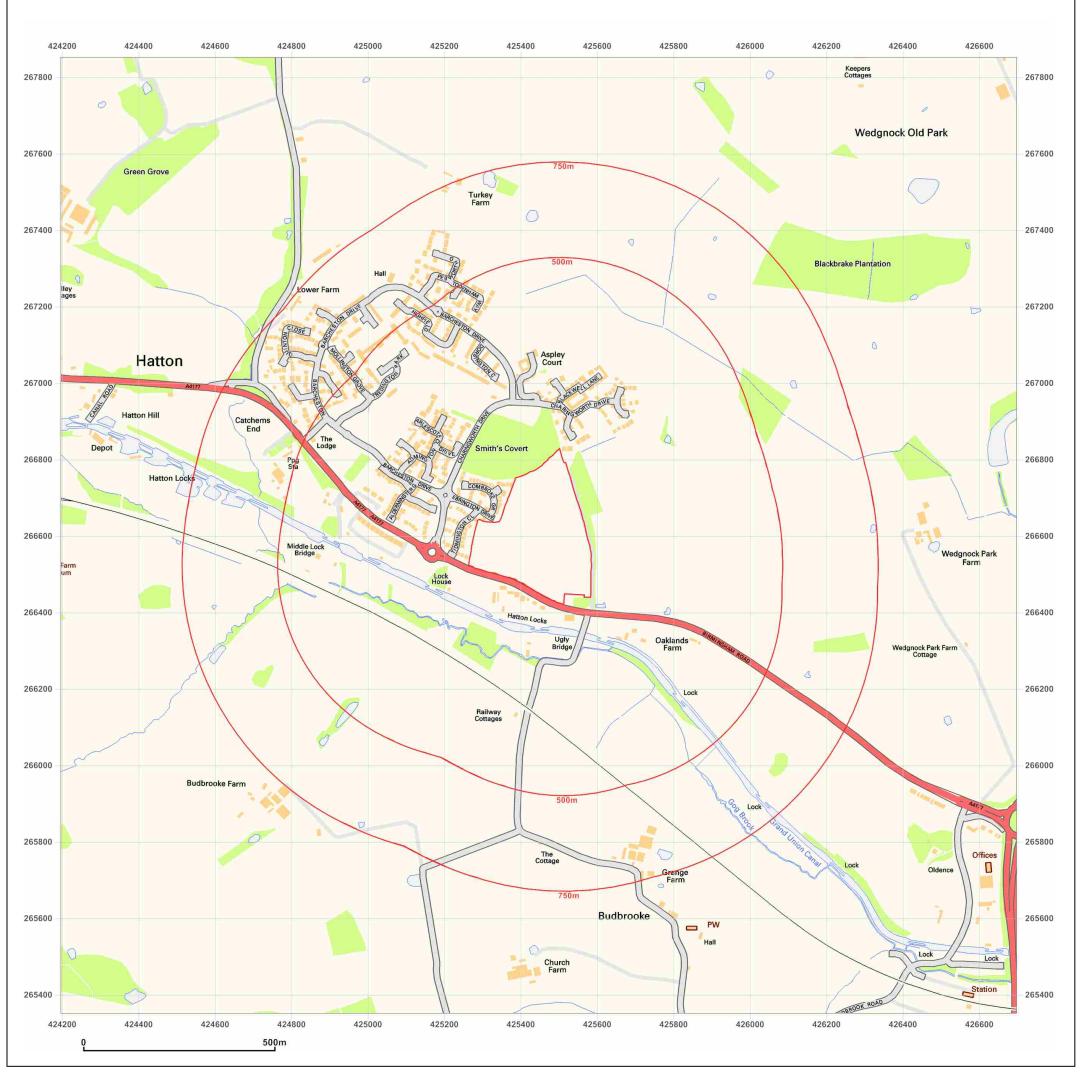

Produced by **GroundSure** GroundSure Environmental Insight www.groundsure.com



Supplied by: www.emapsite.com sales@emapsite.com

© Crown copyright and database rights 2013 Ordnance Survey 100035207

Production date: 26 February 2014







Produced by **GroundSure** GroundSure Environmental Insight www.groundsure.com



Supplied by: www.emapsite.com sales@emapsite.com

© Crown copyright and database rights 2013 Ordnance Survey 100035207

Production date: 26 February 2014



Site Details:

Warwickshire, CV35 7TF

Client Ref: EMS\_239375\_319831 Report Ref: EMS-239375\_319831 425447, 266602 Grid Ref:

Map Name: 1:10,000 Raster

Map date: 2002

1:10,000 Scale:

**Printed at:** 1:10,000



2002



Produced by **GroundSure** GroundSure Environmental Insight www.groundsure.com

Ordnance Survey® Supplied by: **Licensed Partner** www.emapsite.com sales@emapsite.com

© Crown copyright and database rights 2013 Ordnance Survey 100035207

Production date: 26 February 2014



| Warwickshi