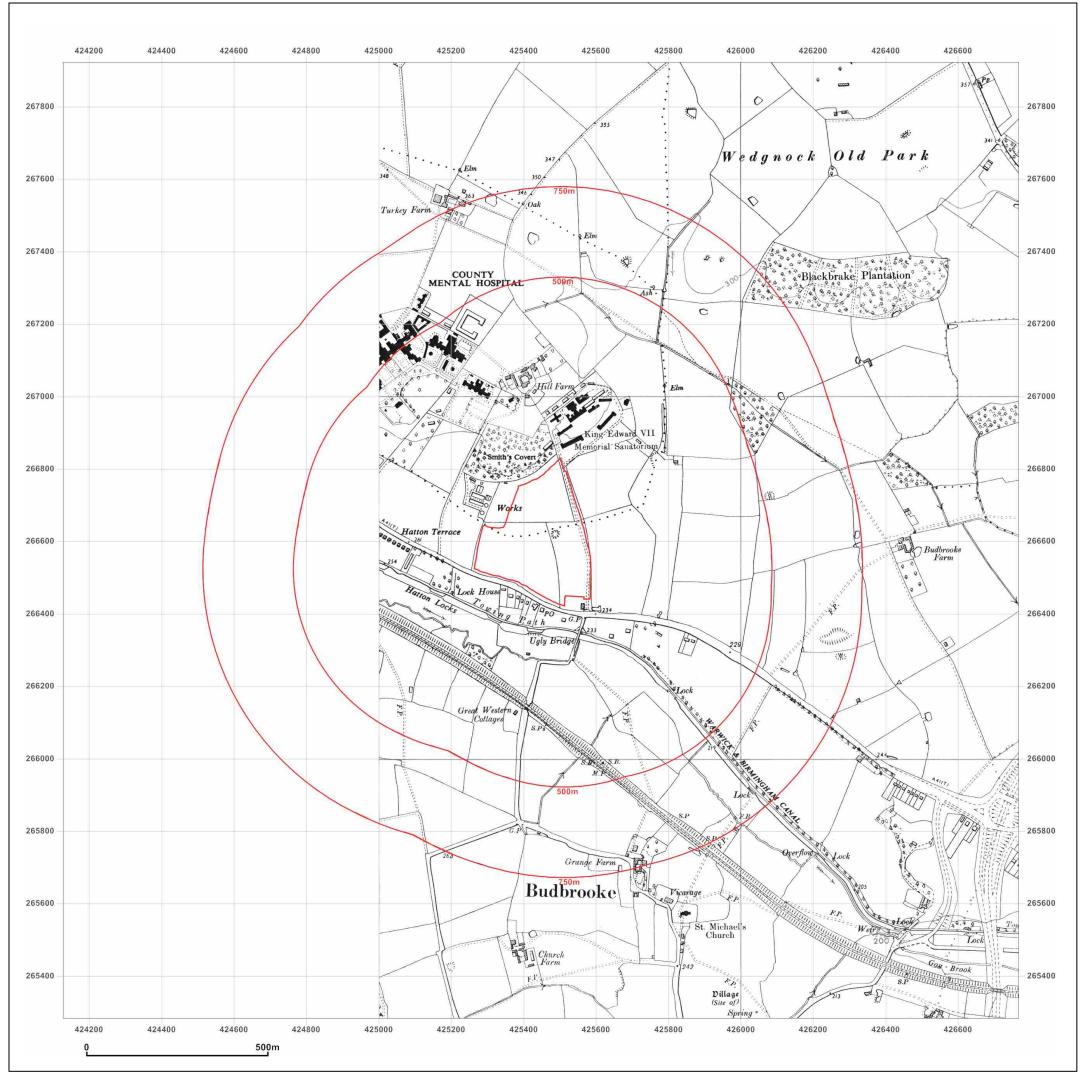

Site Details:

Warwickshire, CV35 7TF

Client Ref: EMS\_239375\_319831 Report Ref: EMS-239375\_319831 425447, 266602 Grid Ref:

Map Name: 1:10,000 Raster

Map date: 2002

1:10,000 Scale:

**Printed at:** 1:10,000