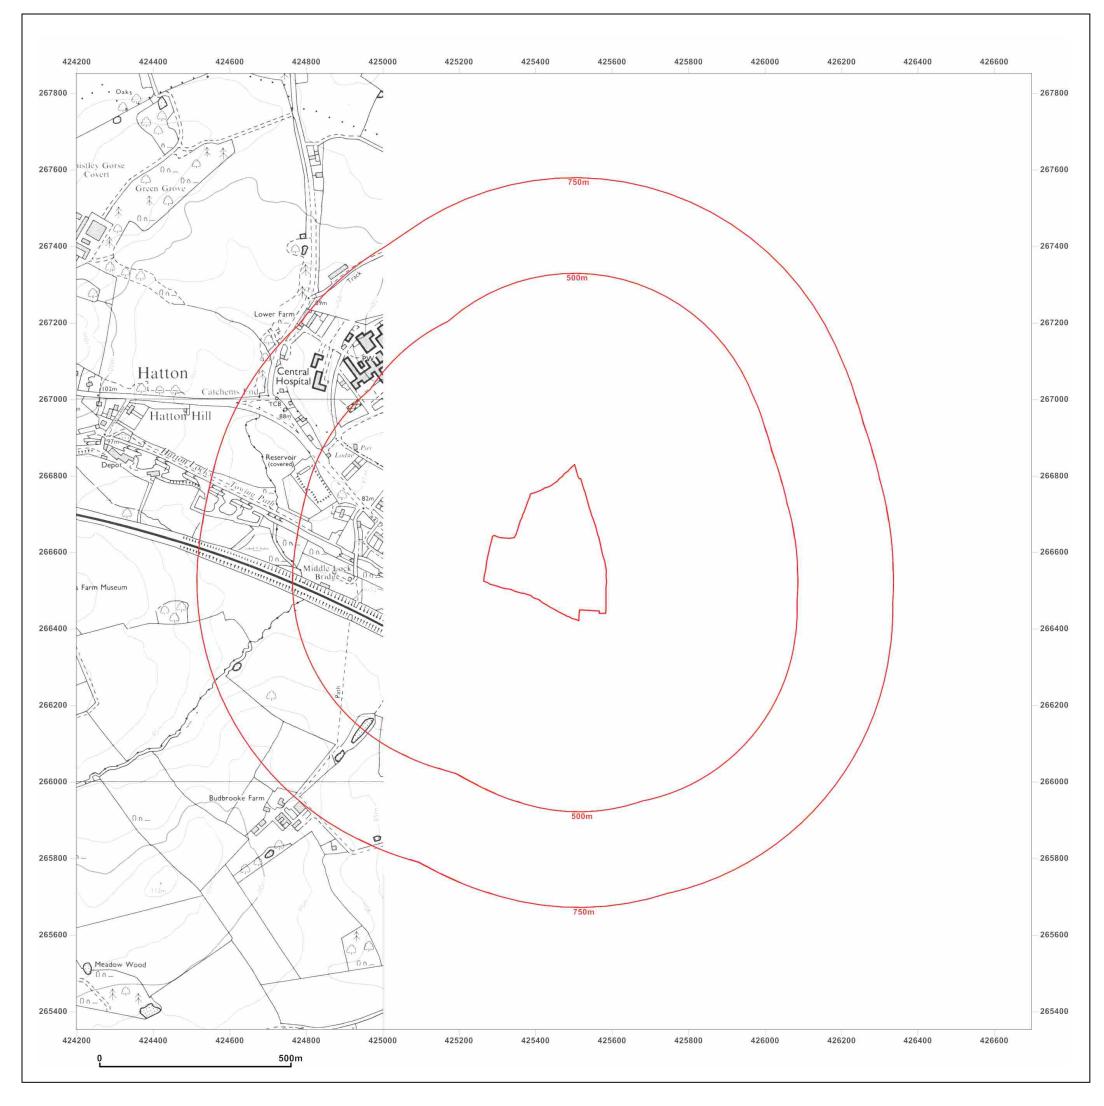

Site Details:

Warwickshire, CV35 7TF

Client Ref: EMS\_239375\_319831 Report Ref: EMS-239375\_319831 425447, 266602 Grid Ref:

Map Name: 1:10,000 Raster

Map date: 2002

1:10,000 Scale:

**Printed at:** 1:10,000