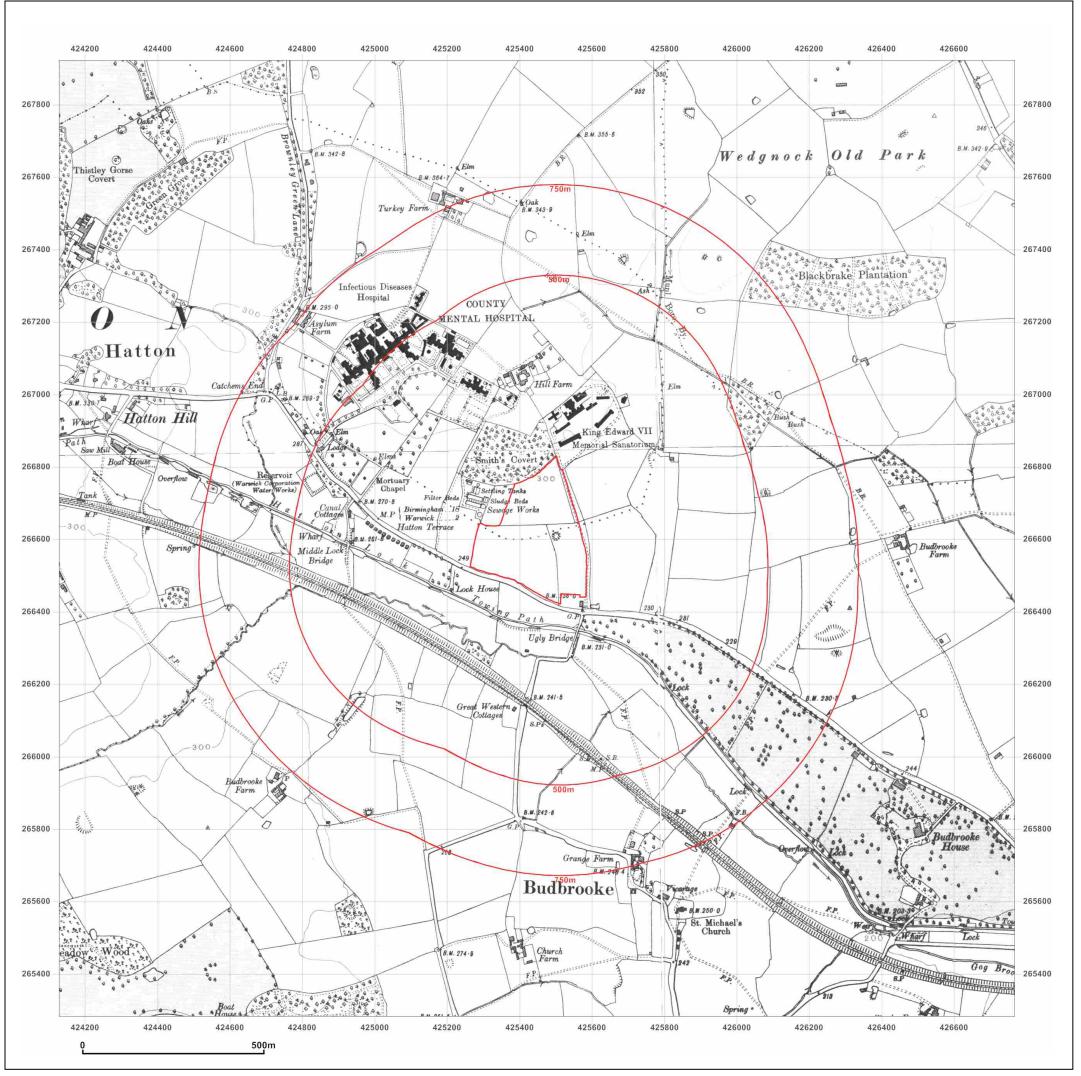

Site Details:

Warwickshire, CV35 7TF

Client Ref: EMS\_239375\_319831 Report Ref: EMS-239375\_319831 425447, 266602 Grid Ref:

Map Name: 1:10,000 Raster

Map date: 2002

1:10,000 Scale:

**Printed at:** 1:10,000