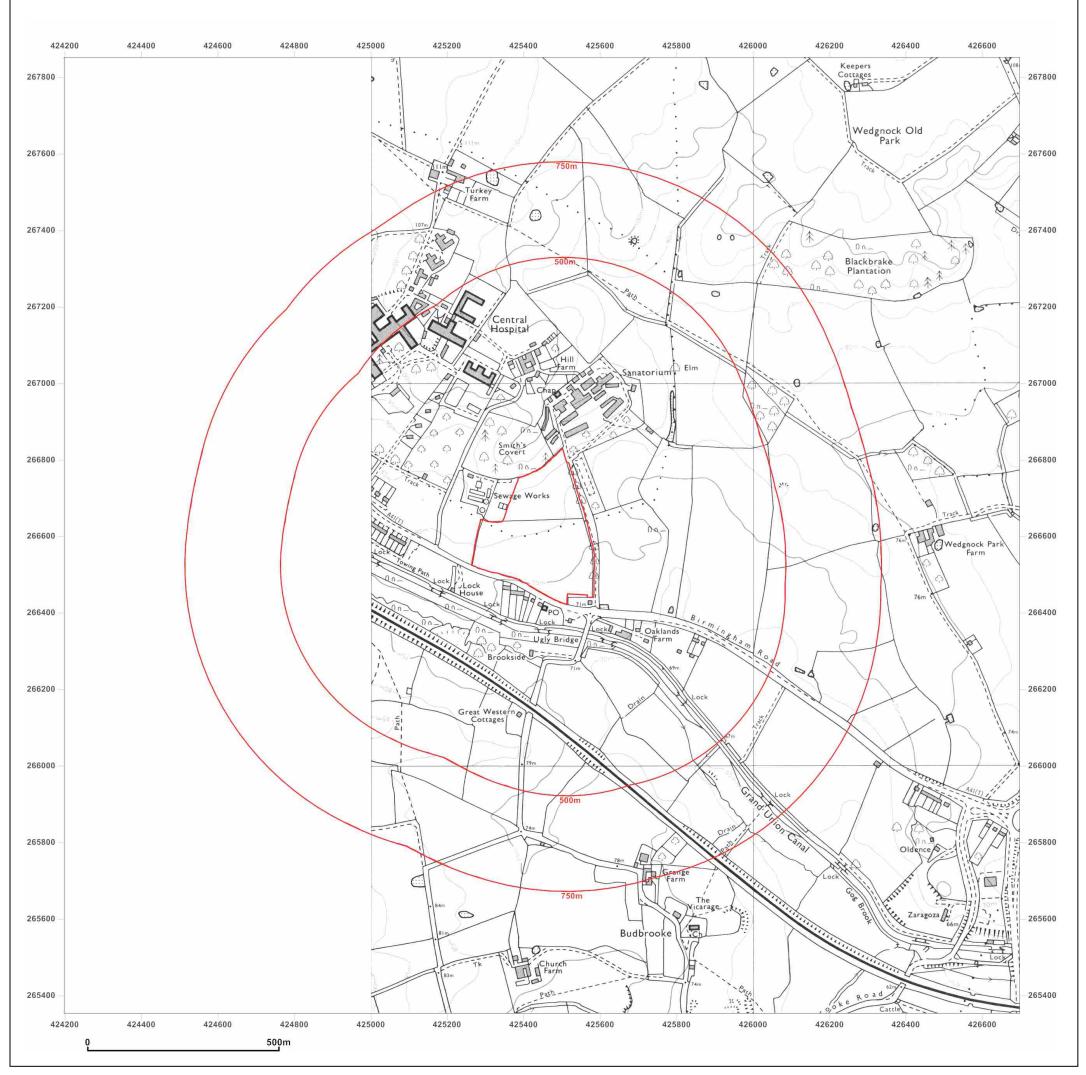

Site Details:

Warwickshire, CV35 7TF

Client Ref: EMS\_239375\_319831 Report Ref: EMS-239375\_319831 425447, 266602 Grid Ref:

Map Name: 1:10,000 Raster

Map date: 2002

1:10,000 Scale:

**Printed at:** 1:10,000