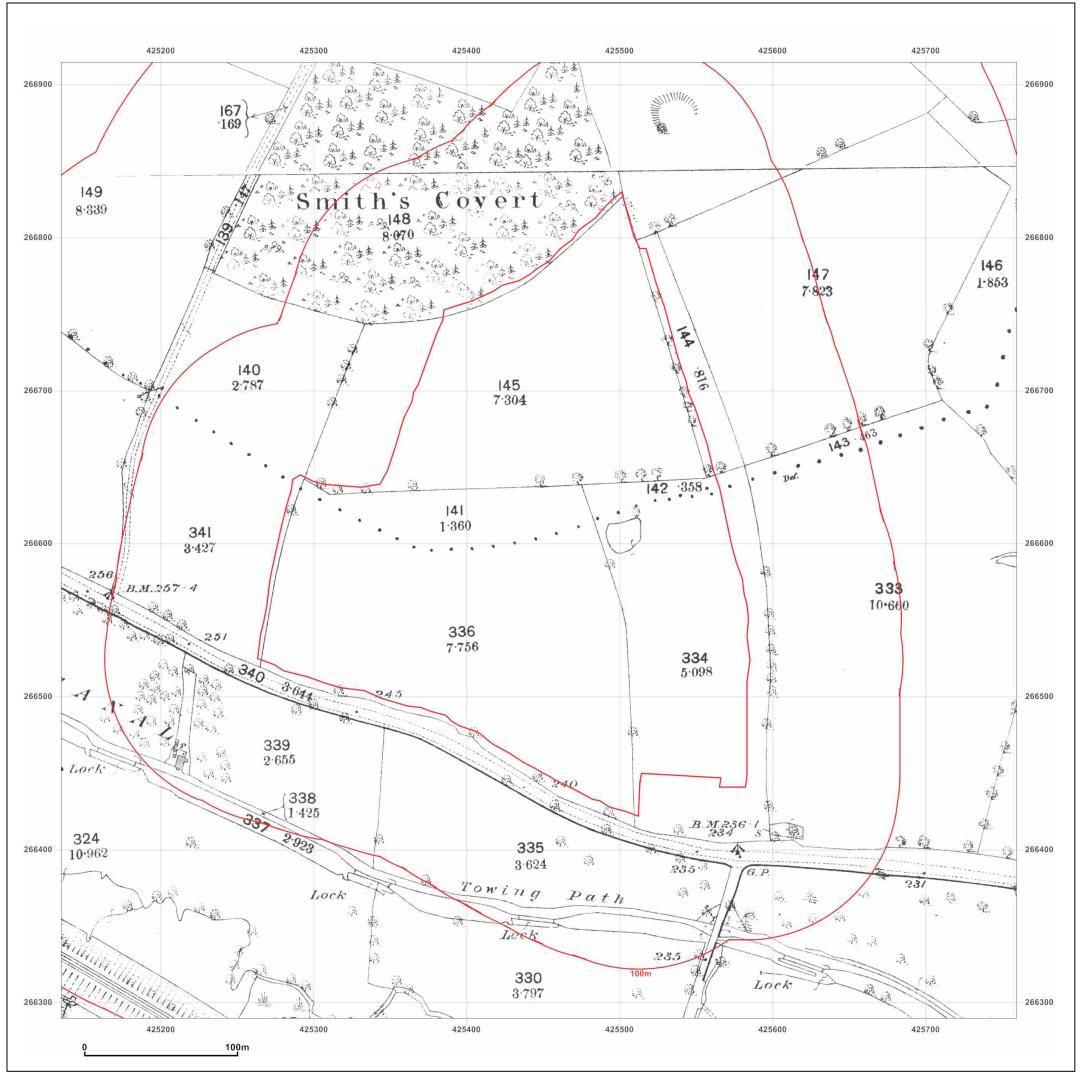

Site Details:

Warwickshire, CV35 7TF

Client Ref: EMS\_239375\_319831 Report Ref: EMS-239375\_319831 425447, 266602 Grid Ref:

Map Name: 1:10,000 Raster

Map date: 2002

1:10,000 Scale:

**Printed at:** 1:10,000