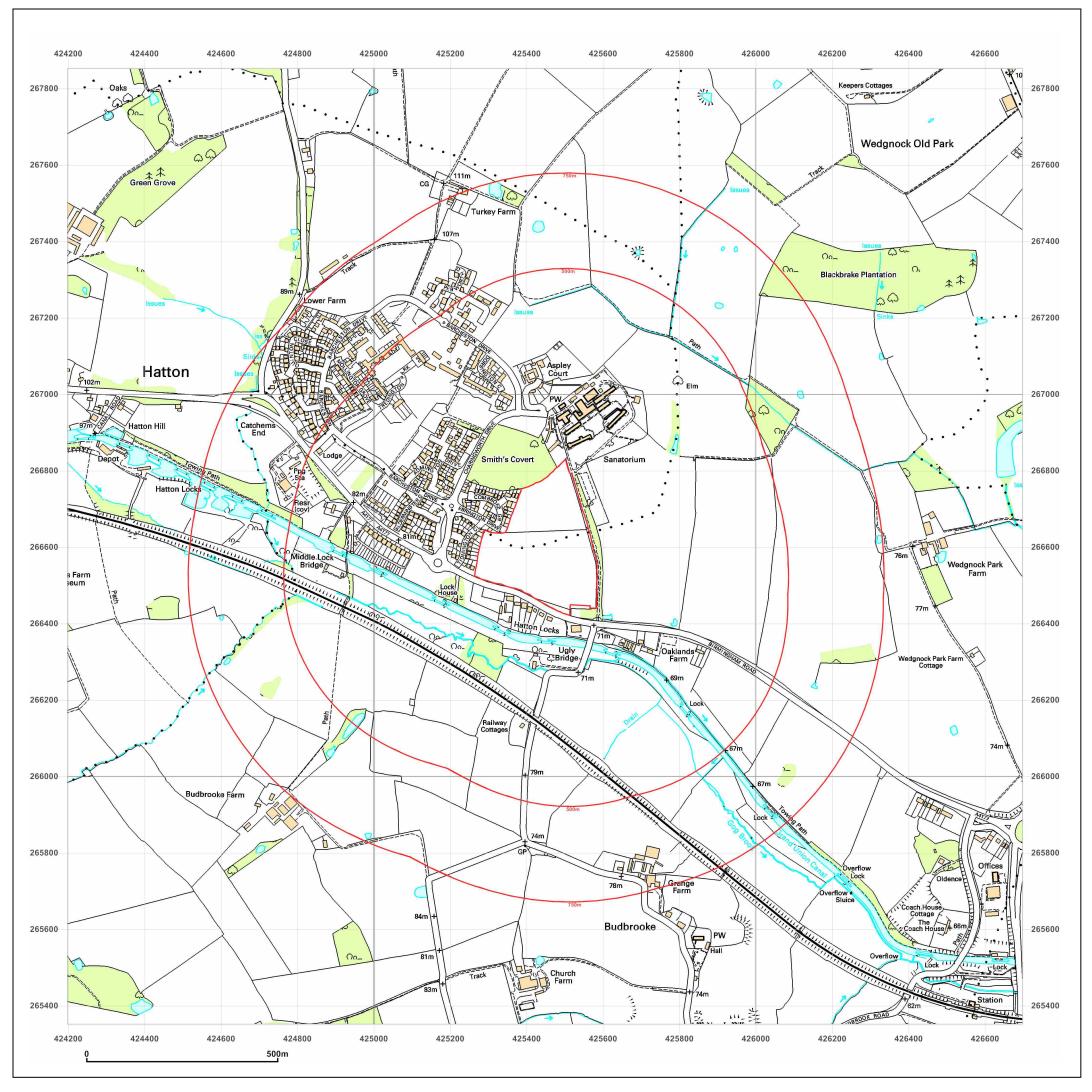

Site Details:

Warwickshire, CV35 7TF

Client Ref: EMS\_239375\_319831 Report Ref: EMS-239375\_319831 425447, 266602 Grid Ref:

Map Name: 1:10,000 Raster

Map date: 2002

1:10,000 Scale:

**Printed at:** 1:10,000