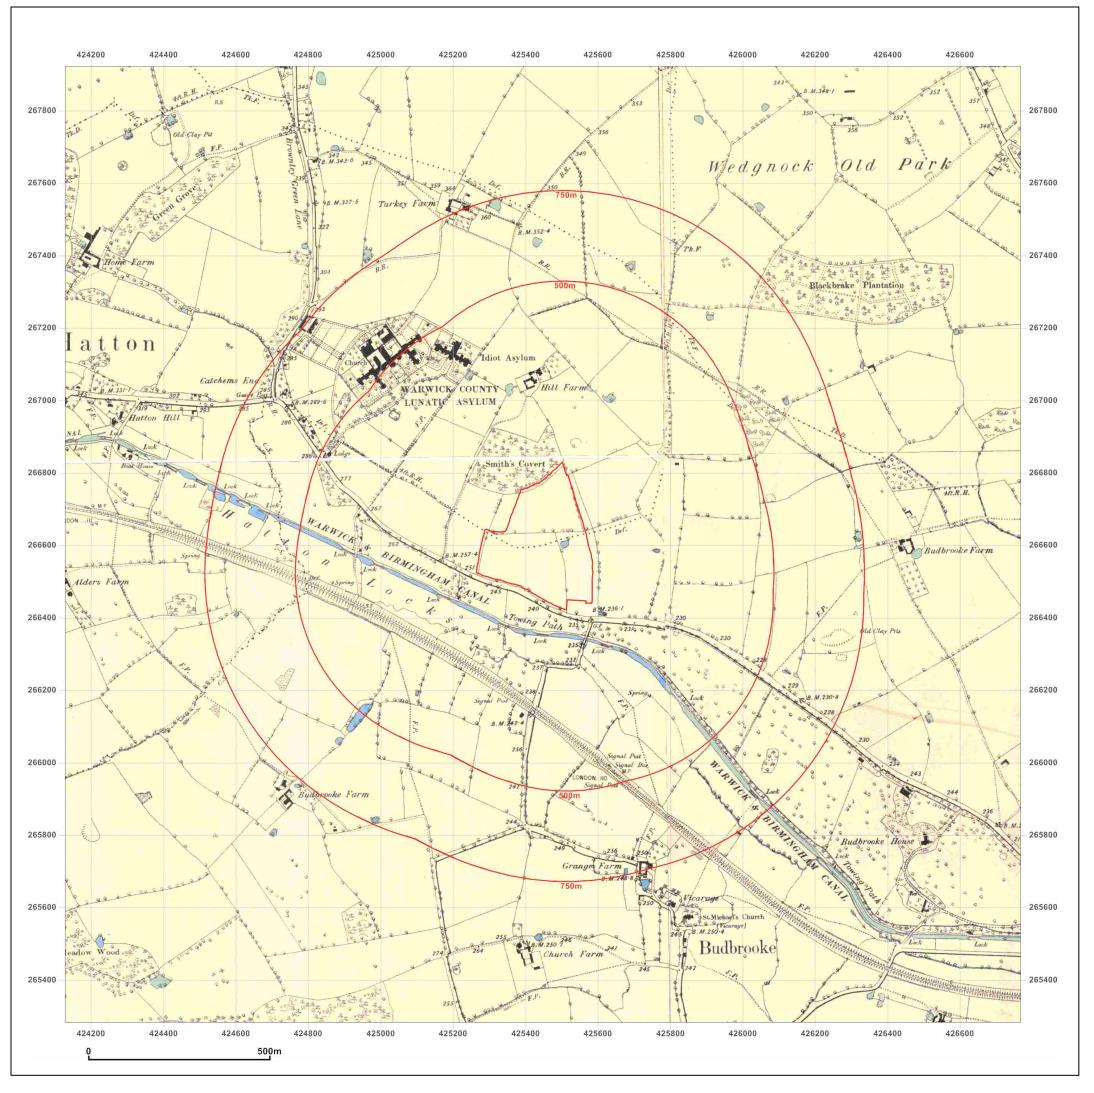

Site Details:

Warwickshire, CV35 7TF

Client Ref: EMS\_239375\_319831 Report Ref: EMS-239375\_319831 425447, 266602 Grid Ref:

Map Name: 1:10,000 Raster

Map date: 2002

1:10,000 Scale:

**Printed at:** 1:10,000