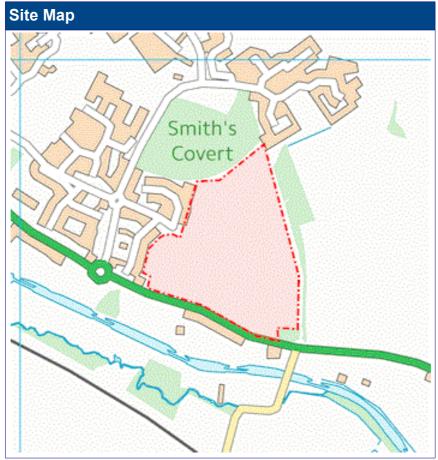

Site Details:

Warwickshire, CV35 7TF

Client Ref: EMS\_239375\_319831 Report Ref: EMS-239375\_319831 425447, 266602 Grid Ref:

Map Name: 1:10,000 Raster

Map date: 2002

1:10,000 Scale:

**Printed at:** 1:10,000