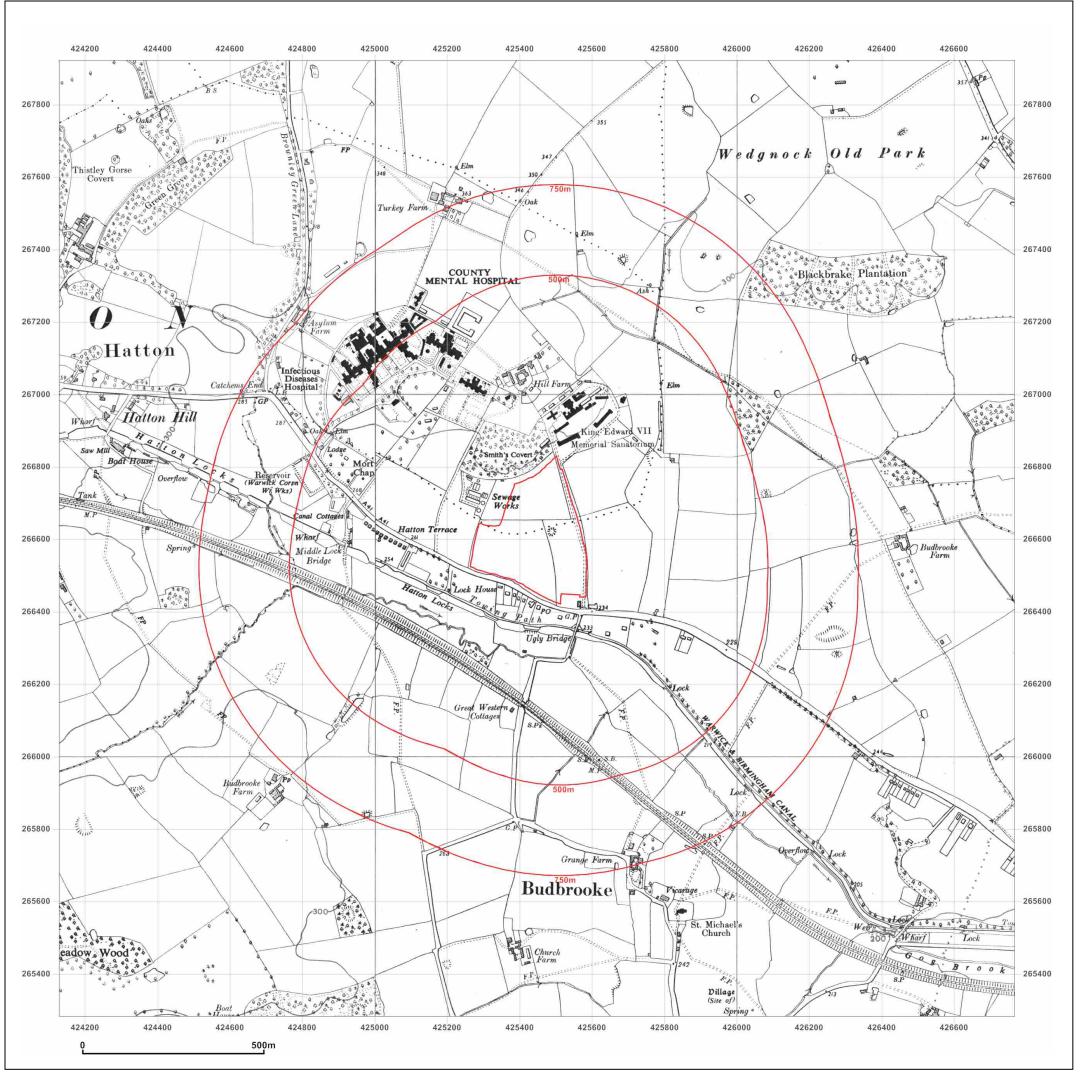

Site Details:

Warwickshire, CV35 7TF

Client Ref: EMS\_239375\_319831 Report Ref: EMS-239375\_319831 425447, 266602 Grid Ref:

Map Name: 1:10,000 Raster

Map date: 2002

1:10,000 Scale:

**Printed at:** 1:10,000