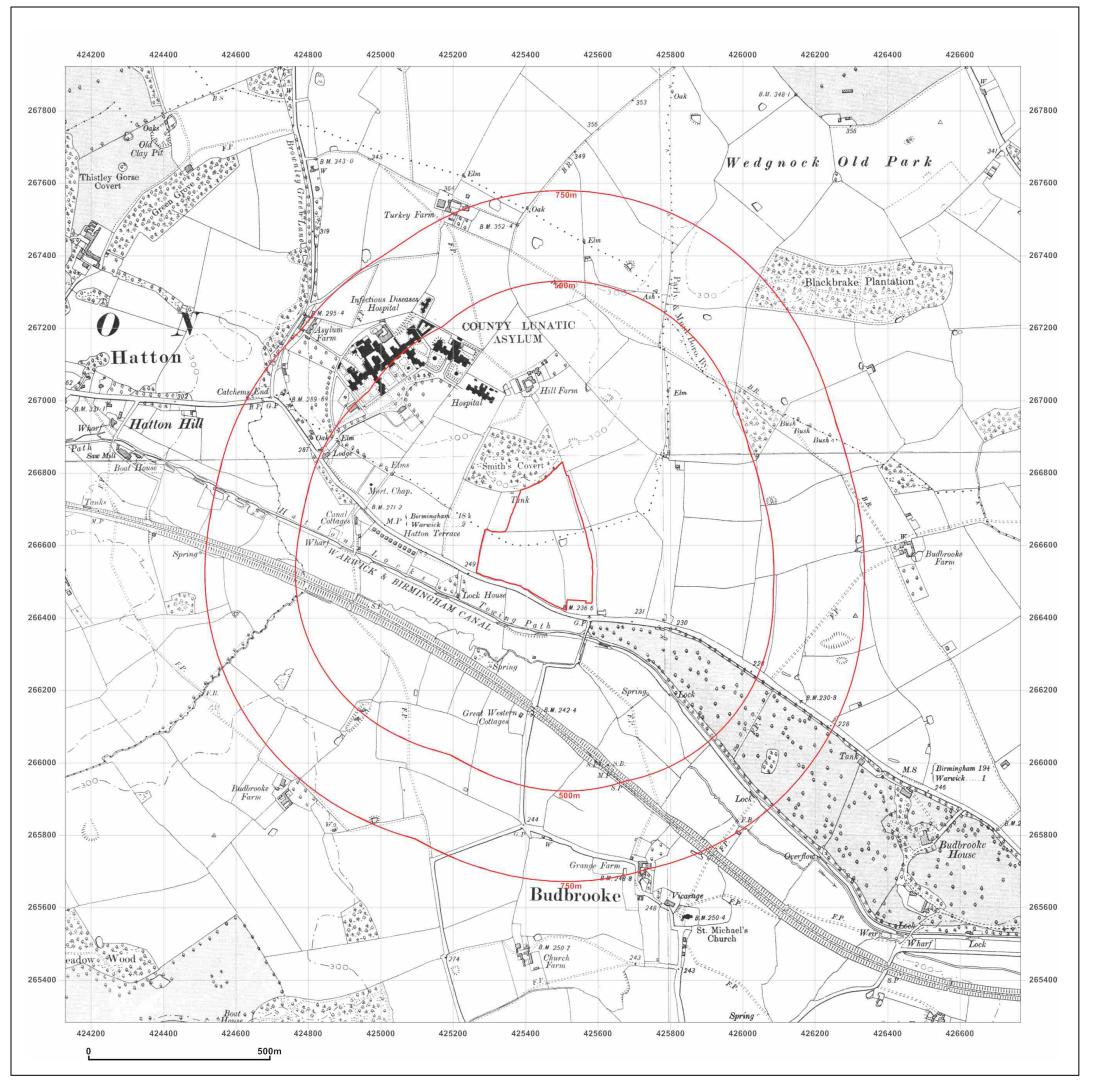

| Site Details:         |                   |                               |
|-----------------------|-------------------|-------------------------------|
| Warwickshire,CV35 7TF |                   |                               |
|                       |                   |                               |
|                       |                   |                               |
|                       |                   |                               |
| Client Ref:           | EMS_239375_319831 |                               |
|                       | EMS-239375_319831 |                               |
|                       |                   |                               |
|                       | National Grid     | N                             |
| Map date:             | 1971              | W E                           |
| Scale:                | 1:10,000          | Ţ                             |
| Printed at:           | 1:10,000          | S                             |
|                       |                   |                               |
|                       |                   |                               |
|                       |                   |                               |
|                       |                   | Surveyed 1971<br>Revised 1971 |
|                       |                   | Edition N/A<br>Copyright N/A  |
|                       |                   | Levelled N/A                  |
|                       |                   |                               |
|                       |                   |                               |
|                       |                   |                               |
|                       | 1 1               | I                             |
|                       |                   |                               |
|                       |                   |                               |
|                       |                   |                               |
|                       |                   |                               |
|                       |                   |                               |