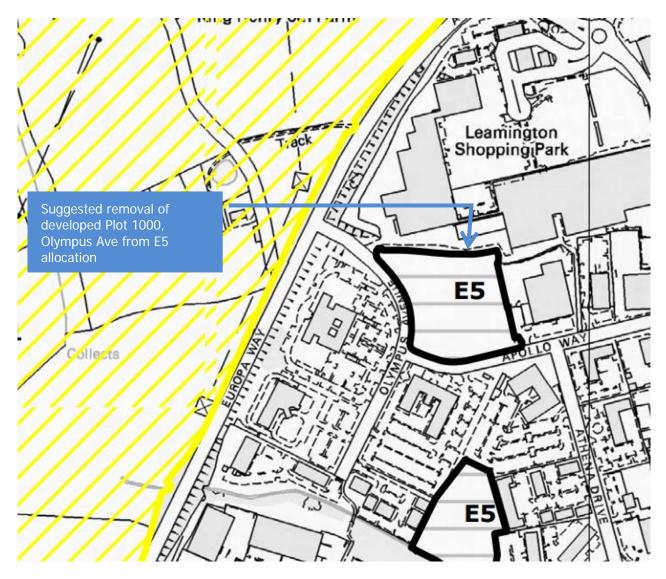

In response to the Publication Draft consultation (June 2014), an objection was made on behalf of our client in respect of the proposed allocation of land at Olympus Avenue/Apollo Way as 'committed employment land' (see extract of proposals map at page 2). Since then, planning permission has been granted and development commenced in respect of the erection of a 4 storey office building at the site known as Plot 1000 at Olympus Avenue (pp ref: W/14/1846). As the office building is nearing completion, it is considered that the proposed allocation on the proposals map should be removed to allow a consistent approach with other existing unallocated employment land (white land) within the plan. The existing employment land is considered to be appropriately safeguarded under the requirements of Policy EC3 which protects all existing employment land.

## Extract of proposals map (proposed modifications 2016)

WYG, 5<sup>th</sup> Floor, Longcross Court, 47 Newport Road, Cardiff, CF24 0AD Tel: +44 (0)29 2082 9200 Fax: +44 (0)029 2045 5321 Email: info@wyg.com www.**wyg**.com