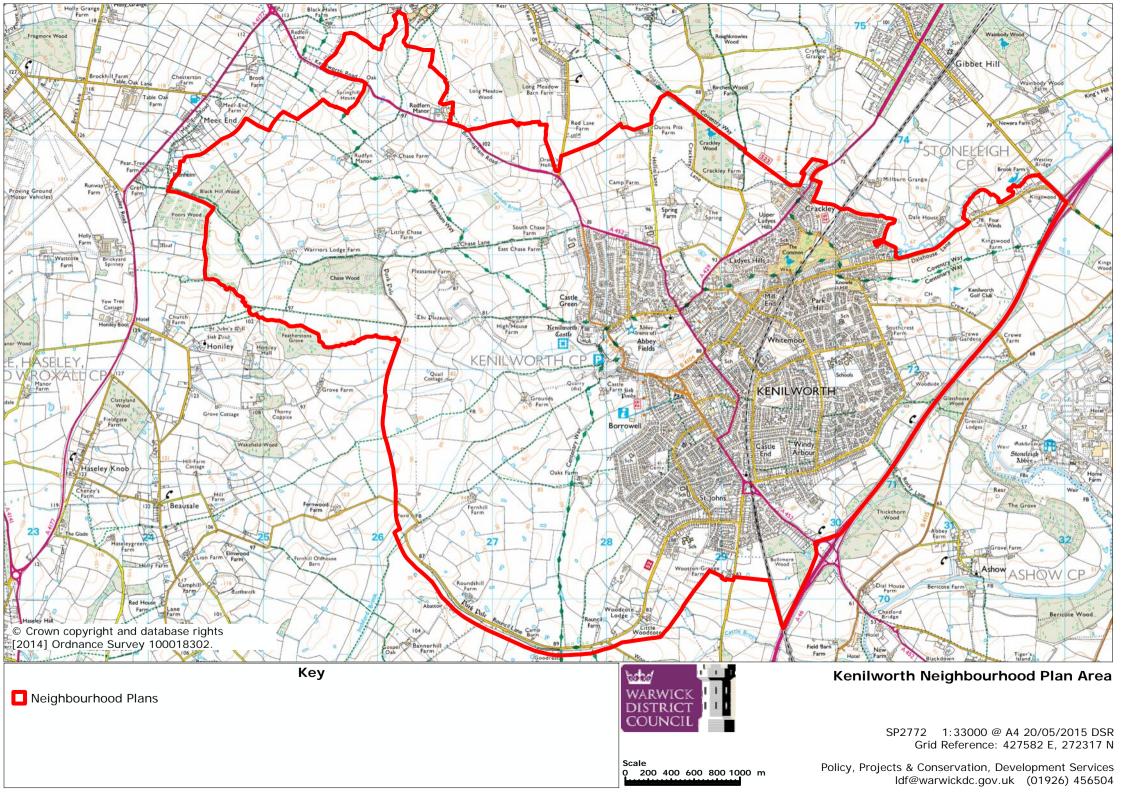

## **Decision under Regulation 7 of the Neighbourhood Planning** (General) Regulations 2012:

The application for the designation of the area defined by the boundaries of Kenilworth Town Council, as shown on the map overleaf, as a Neighbourhood Area for the purpose of neighbourhood planning is **APPROVED**.