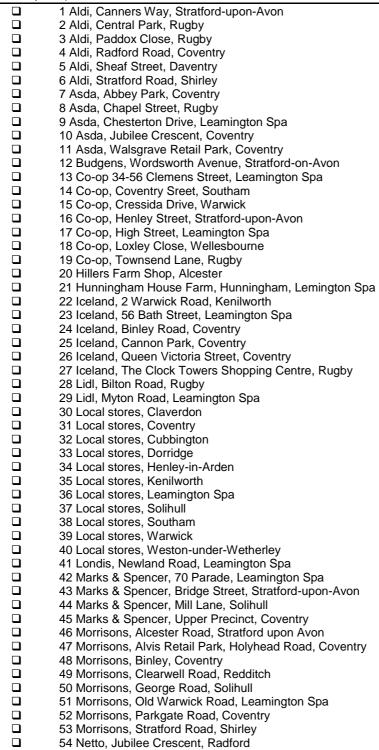

1 Aldi, Canners Way, Stratford-upon-Avon 2 Aldi, Central Park, Rugby 3 Aldi, Paddox Close, Rugby 4 Aldi, Radford Road, Coventry 5 Aldi, Sheaf Street, Daventry 6 Aldi, Stratford Road, Shirley 7 Asda, Abbey Park, Coventry 8 Asda, Chapel Street, Rugby 9 Asda, Chesterton Drive, Leamington Spa 10 Asda, Jubilee Crescent, Coventry 11 Asda, Walsgrave Retail Park, Coventry 12 Budgens, Wordsworth Avenue, Stratford-on-Avon 13 Co-op 34-56 Clemens Street, Learnington Spa 14 Co-op, Coventry Sreet, Southam 15 Co-op, Cressida Drive, Warwick 16 Co-op, Henley Street, Stratford-upon-Avon 17 Co-op, High Street, Leamington Spa 18 Co-op, Loxley Close, Wellesbourne 19 Co-op, Townsend Lane, Rugby 20 Hillers Farm Shop, Alcester 21 Hunningham House Farm, Hunningham, Lemington Spa 22 Iceland, 2 Warwick Road, Kenilworth 23 Iceland, 56 Bath Street, Leamington Spa 24 Iceland, Binley Road, Coventry 25 Iceland, Cannon Park, Coventry 26 Iceland, Queen Victoria Street, Coventry 27 Iceland, The Clock Towers Shopping Centre, Rugby 28 Lidl, Bilton Road, Rugby 29 Lidl, Myton Road, Leamington Spa 30 Local stores, Claverdon 31 Local stores, Coventry 32 Local stores, Cubbington 33 Local stores, Dorridge 34 Local stores, Henley-in-Arden 35 Local stores, Kenilworth 36 Local stores, Leamington Spa 37 Local stores, Solihull 38 Local stores, Southam 39 Local stores, Warwick 40 Local stores, Weston-under-Wetherley 41 Londis, Newland Road, Leamington Spa 42 Marks & Spencer, 70 Parade, Leamington Spa 43 Marks & Spencer, Bridge Street, Stratford-upon-Avon 44 Marks & Spencer, Mill Lane, Solihull 45 Marks & Spencer, Upper Precinct, Coventry 46 Morrisons, Alcester Road, Stratford upon Avon 47 Morrisons, Alvis Retail Park, Holyhead Road, Coventry 48 Morrisons, Binley, Coventry 49 Morrisons, Clearwell Road, Redditch 50 Morrisons, George Road, Solihull 51 Morrisons, Old Warwick Road, Leamington Spa 52 Morrisons, Parkgate Road, Coventry 53 Morrisons, Stratford Road, Shirley 54 Netto, Jubilee Crescent, Radford