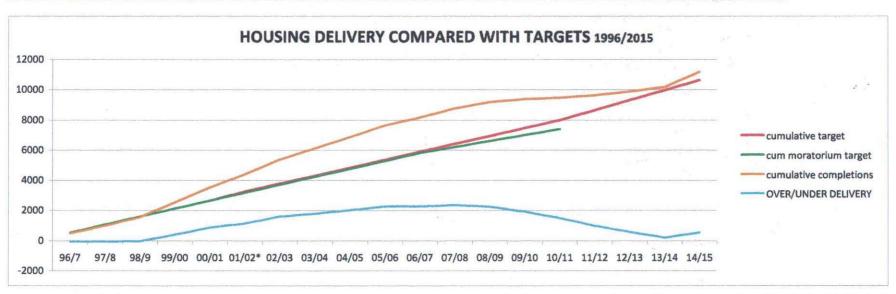

8) Has there been persistent under delivery of housing? In terms of a buffer for a five year supply of housing sites, should this be 5% or 20% in relation to para 47 of the NPPF? How should the level of completions since 2011 be taken into account? What would the requirement be for a five year supply including a buffer?

No. there has been persistent over delivery. See Appendix 2 it should definitely be 5%.

In addition, census returns confirm that significant development did take place between 1991 and 2011. In that period of 20 years, the household population increased from 113,205 to 134,590, by 21,385 persons.