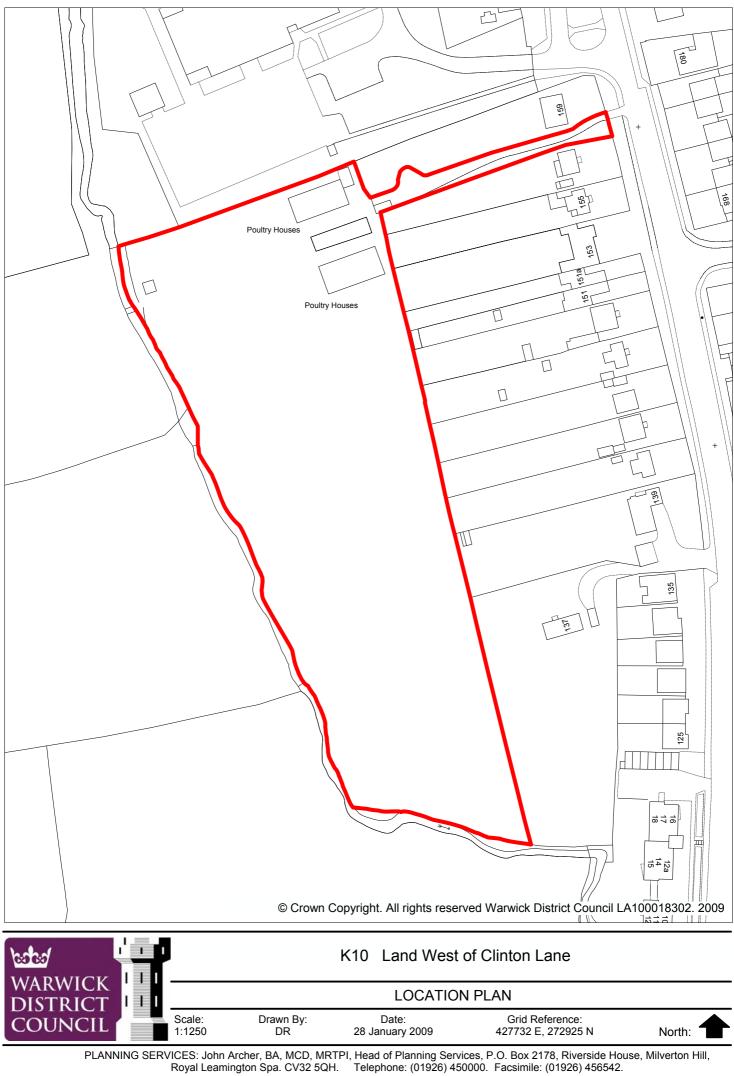

Royal Learnington Spa. CV32 5QH. Telephone: (01926) 450000. Facsimile: (01926) 456542.

| Site Ref                      | K10      | Site Name                | Land West of Clinton Lane |  |
|-------------------------------|----------|--------------------------|---------------------------|--|
| Site Size<br>(Hectares)       | 1.54     | Settlement               | Kenilworth                |  |
| Source                        | SHLAA 08 | Land Type                | Greenfield                |  |
| Adjacent/<br>Overlapping Site |          | K12 Land at Clinton Lane |                           |  |