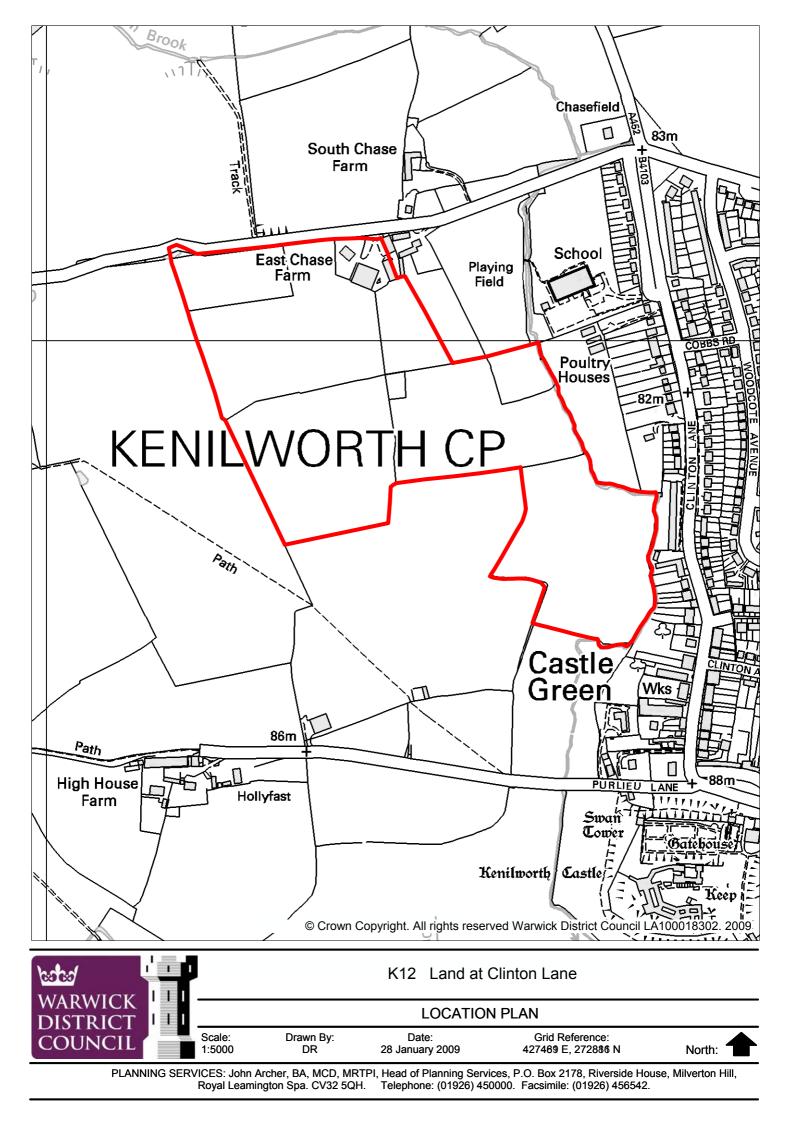

|         |  |  |  |
|                          | Jupi         |                                             | Houpii         |           | Juahn                                         |         |  |  |  |
|                          | <u>I</u>     | 1                                           |                | 1         | <u>ı                                     </u> |         |  |  |  |
| Timeframe (in terms      | 2011/16      |                                             | 2016/21        |           | 2021/26                                       |         |  |  |  |
| of practicality only)    |              |                                             |                |           |                                               |         |  |  |  |



| Site Ref                      | K13      | Site Name                         | Land at Crackley Lane/Coventry Road |  |
|-------------------------------|----------|-----------------------------------|-------------------------------------|--|
| Site Size<br>(Hectares)       | 9.01     | Settlement                        | Kenilworth                          |  |
| Source                        | SHLAA 08 | Land Type                         | Greenfield                          |  |
| Adjacent/<br>Overlapping Site |          | K14 Playing Fields, Coventry Road |                                     |  |

| Suitability for Housing                              |                   |            |               |             |              |         |  |
|--------------------------------------