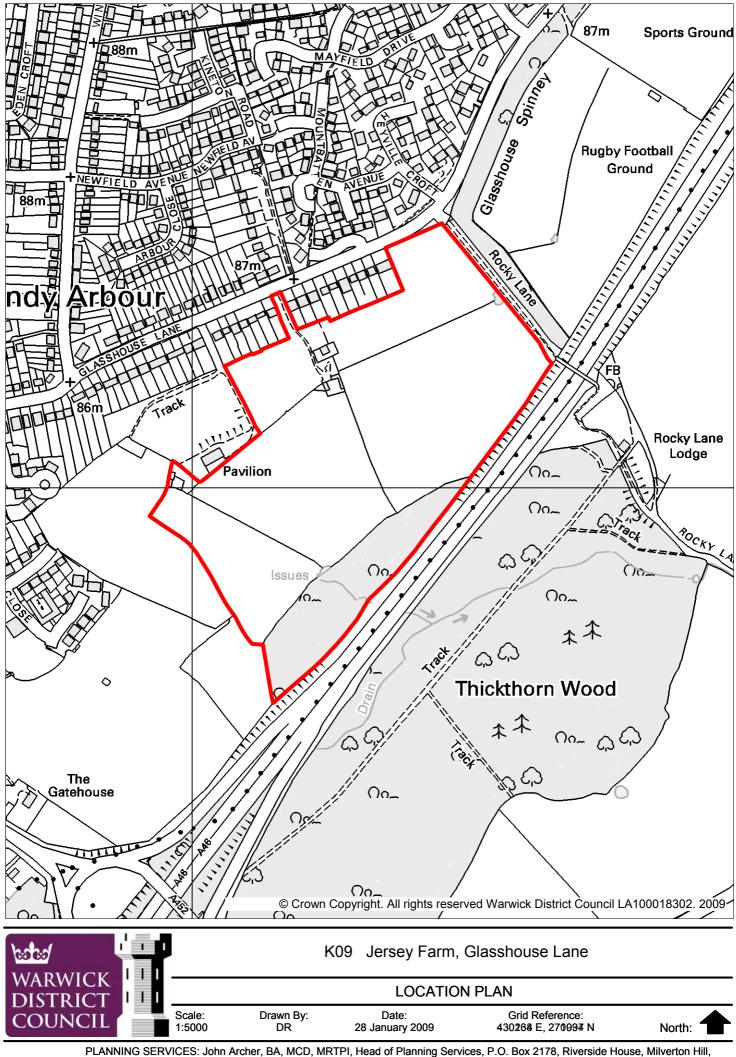

| Site Ref                     | K09      | Site Name  | Jersey Farm, Glasshouse Lane                                       |  |  |
|------------------------------|----------|------------|--------------------------------------------------------------------|--|--|
| Site Size<br>(Hectares)      | 15.47    | Settlement | Kenilworth                                                         |  |  |
| Source                       | SHLAA 08 | Land Type  | Greenfield                                                         |  |  |
| Adjacent/<br>Overlapping Sit | te       |            | Land at Thickthorn; K05 RFC Off Rocky Lane;<br>RFC Glasshouse Lane |  |  |

| Suitability for Housing          |               |                                   |                           |             |              |          |  |  |
|----------------------------------|---------------|-----------------------------------|---------------------------|-------------|--------------|----------|--|--|
| Location                         | Adjacent t    | Adjacent to Kenilworth urban area |                           |             |              |          |  |  |
|                                  |               |                                   |                           |             |              |          |  |  |
| Policy Restrictions              | Green Bel     | t                                 |                           |             |              |          |  |  |
|                                  |               |                                   |                           |             |              |          |  |  |
| Physical Constraints             | Surface w     | ater drair                        | ade notent                | tially a pr | oblem in ea  | stern    |  |  |
|                                  | part of site  | Э.                                | •                         |             |              |          |  |  |
|                                  |               |                                   |                           |             | ALC Grade    | 2        |  |  |
| Potential Impacts                |               |                                   | ow landsca<br>to south of |             |              |          |  |  |
|                                  |               |                                   |                           | 5116        |              |          |  |  |
| Environmental                    | Noise and     | air pollut                        | ion from A                | 46 to sou   | th east      |          |  |  |
| Conditions                       |               |                                   |                           |             |              |          |  |  |
| Overall Suitability              | Potentially   | <u>suitable</u>                   | subject to                | Green B     | elt amendn   | nent and |  |  |
|                                  |               |                                   | contain su                |             |              |          |  |  |
|                                  | properties    | from nois                         | se, and to p              |             |              |          |  |  |
|                                  | woodland.     |                                   |                           |             |              |          |  |  |
| Availability                     |               |                                   |                           |             |              |          |  |  |
| Available, subject to agric      | ultural tenai | ncy but ov                        | wner willing              | g to relea  | se for deve  | lopment  |  |  |
|                                  |               |                                   |                           |             |              |          |  |  |
| Achievability                    |               |                                   |                           |             |              |          |  |  |
| Achievable with a strong I       | nousing mai   | rket and s                        | subiect to a              | ppropriat   | e contributi | ions     |  |  |
| being made towards impr          |               |                                   |                           |             |              |          |  |  |
| Hausian Or it                    |               |                                   |                           |             |              |          |  |  |
| Housing Capacity Development Mix | Housing       | 50%                               | Other                     | 50%         | T            |          |  |  |
|                                  | Housing       | 50%                               | Uses                      | 50%         |              |          |  |  |
|                                  | J             | L                                 |                           | I           | 1            |          |  |  |
| Potential Capacity               | 30dph         | 232                               | 40dph                     | 310         | 50dph        | 387      |  |  |
|                                  |               |                                   |                           |             |              |          |  |  |
| Timeframe (in terms              | 2011/16       | 300                               | 2016/21                   | 0           | 2021/26      | 0        |  |  |
| of practicality only)            |               |                                   |                           |             |              |          |  |  |