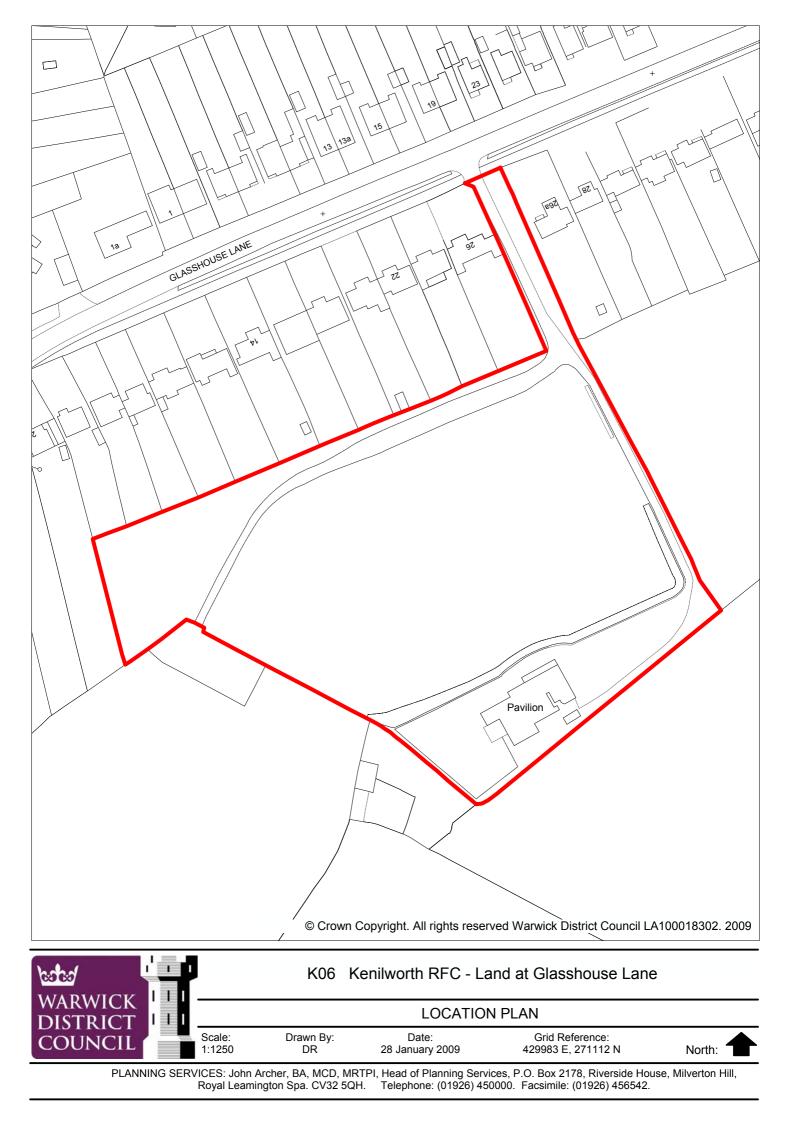

| Site Ref                     | K06      | Site Name                               | Kenilworth RFC – Land at Glasshouse<br>Lane |  |
|------------------------------|----------|-----------------------------------------|---------------------------------------------|--|
| Site Size<br>(Hectares)      | 1.76     | Settlement                              | Kenilworth                                  |  |
| Source                       | SHLAA 08 | Land Type                               | Greenfield                                  |  |
| Adjacent/<br>Overlapping Sit | te       | K01 Land at Thickthorn; K09 Jersey Farm |                                             |  |

| Suitability for Housing                                 |            |                                   |                              |             |              |          |  |
|---------------------------------------------------------|------------|-----------------------------------|------------------------------|-------------|--------------|----------|--|
| Location                                                | Adjacent t | Adjacent to Kenilworth urban area |                              |             |              |          |  |
|                                                         |            |                                   |                              |             |              |          |  |
| Policy Restrictions                                     | Green Bel  | t                                 |                              |             |              |          |  |
|                                                         | Protecting | sport an                          | d recreation                 | n facilitie | S            |          |  |
| Physical Constraints                                    | None       |                                   |                              |             |              |          |  |
|                                                         |            |                                   |                              |             |              |          |  |
| Potential Impacts                                       | Impact on  | area of l                         | ow landsca                   | ne value    |              |          |  |
|                                                         | Impact on  |                                   |                              | pe value    | •            |          |  |
| <b>F</b> using and state                                | Opticfact  |                                   |                              |             |              |          |  |
| Environmental<br>Conditions                             | Satisfacto | ry                                |                              |             |              |          |  |
|                                                         |            |                                   |                              |             |              |          |  |
| Overall Suitability                                     |            |                                   | , subject to<br>ed sports fa |             | elt amendn   | nent and |  |
|                                                         |            |                                   |                              | aciinties.  |              |          |  |
| Availability                                            |            |                                   |                              |             |              |          |  |
| Owner has expressed will                                |            |                                   |                              |             |              | ç        |  |
| operational issues, in orde improved sports facilities. |            |                                   |                              |             |              |          |  |
| delivery of housing.                                    | NU allema  |                                   | currently av                 | allable a   | nu may uei   | ay       |  |
|                                                         |            |                                   |                              |             |              |          |  |
| Achievability                                           | -          | <u> </u>                          |                              |             |              |          |  |
| Achievable with a strong here being made towards impre  |            |                                   |                              |             | e contributi | ons      |  |
|                                                         |            |                                   |                              | 5.          |              |          |  |
| Housing Capacity                                        |            | -                                 |                              |             |              |          |  |
| Development Mix                                         | Housing    | 67%                               | Other                        | 33%         |              |          |  |
|                                                         |            |                                   | Uses                         |             |              |          |  |
| Potential Capacity                                      | 30dph      | 35                                | 40dph                        | 47          | 50dph        | 59       |  |
|                                                         |            |                                   |                              |             |              |          |  |
| Timeframe (in terms                                     | 2011/16    | 0                                 | 2016/21                      | 50          | 2021/26      | 0        |  |
| of practicality only)                                   |            |                                   |                              |             |              |          |  |