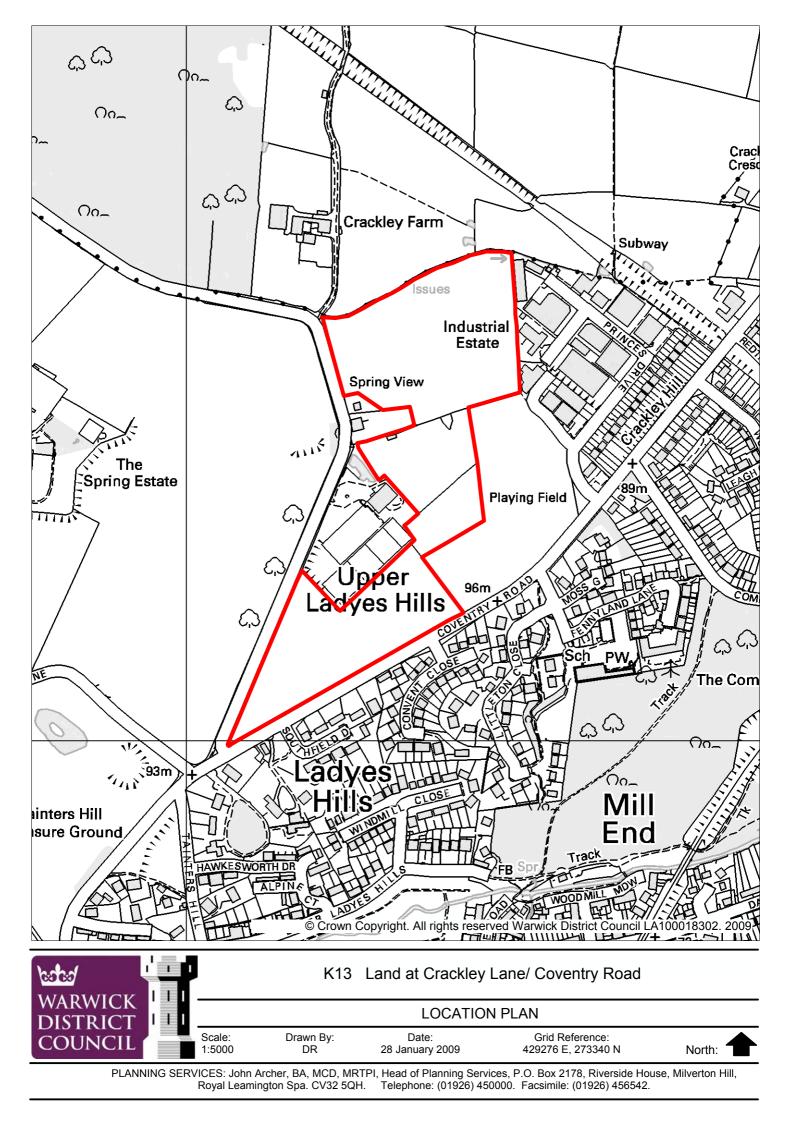

Uses          |             |              |         |  |
|                                                      |                   |            | 40 -1 1       |             | 5011         |         |  |
| Potential Capacity                                   | 30dph 40dph 50dph |            |               |             |              |         |  |
|                                                      |                   |            |               |             |              |         |  |
| Timeframe (in terms                                  | 2011/16           |            | 2016/21       |             | 2021/26      |         |  |
| of practicality only)                                |                   |            |               |             |              |         |  |



| Site Ref                              | K14      | Site Name    | Playing Fields, Coventry Road |
|---------------------------------------|----------|--------------|-------------------------------|
| Site Size<br>(Hectares)               | 3.13     | Settlement   | Kenilworth                    |
| Source                                | SHLAA 08 | Land Type    | Greenfield                    |
| Adjacent/K13 CrackleyOverlapping Site |          | K13 Crackley | Lane/ Coventry Road           |

| Suitability for Housing                                                            |                                                             |                                         |         |  |  |  |  |
|-----------------------------------------------------------------------------------