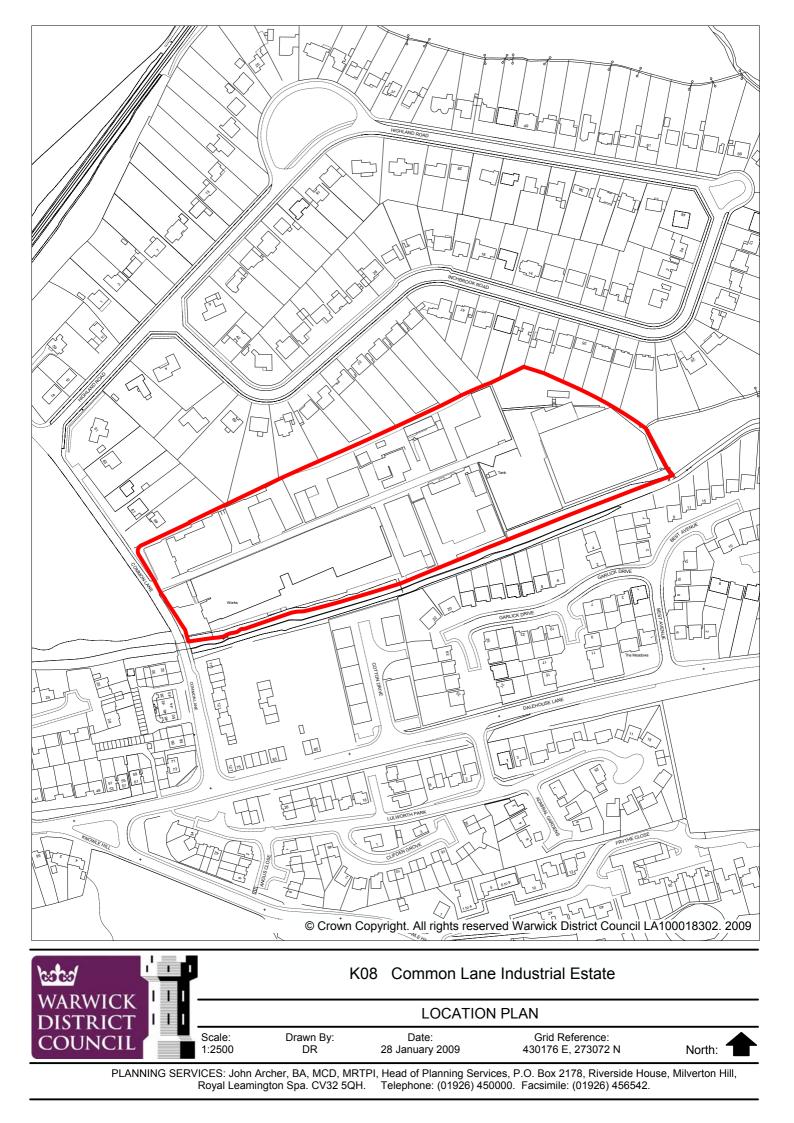

| Site Ref                      | K08      | Site Name                  | Common Lane Industrial Estate |  |
|-------------------------------|----------|----------------------------|-------------------------------|--|
| Site Size<br>(Hectares)       | 2.97     | Settlement                 | Kenilworth                    |  |
| Source                        | SHLAA 08 | Land Type                  | Previously Developed          |  |
| Adjacent/<br>Overlapping Site |          | K04 East of Inchbrook Road |                               |  |

| Suitability for Housing                               |                                          |                                                                                                                                                                                                      |                           |            |               |        |  |  |
|-------------------------------------------------------|------------------------------------------|------------------------------------------------------------------------------------------------------------------------------------------------------------------------------------------------------|---------------------------|------------|---------------|--------|--|--|
| Location                                              | Existing bu                              | uilt up are                                                                                                                                                                                          | ea                        |            |               |        |  |  |
| Policy Restrictions                                   | Protecting                               | Protecting Employment Land and Buildings                                                                                                                                                             |                           |            |               |        |  |  |
| Physical Constraints                                  | site is with<br>Probable o<br>buildings. | Finham Brook forms southern boundary and this part of<br>site is within Flood Risk Zones 2, 3A and 3B.<br>Probable contamination. Asbestos present on some<br>buildings.<br>Poor site configuration. |                           |            |               |        |  |  |
| Potential Impacts                                     | Kenilworth side of Co                    |                                                                                                                                                                                                      |                           | ture Res   | erve on opp   | oosite |  |  |
| Environmental<br>Conditions                           | Satisfactor                              | гу                                                                                                                                                                                                   |                           |            |               |        |  |  |
| Overall Suitability                                   |                                          |                                                                                                                                                                                                      | flood risk,<br>nd contami |            | configurati   | on on  |  |  |
| Availability                                          |                                          |                                                                                                                                                                                                      |                           |            |               |        |  |  |
| Not currently available. La vacant and on the market. |                                          | e-owners                                                                                                                                                                                             | ship. Some                | e building | is in use, of | thers  |  |  |
| Achievability                                         |                                          |                                                                                                                                                                                                      |                           |            |               |        |  |  |
|                                                       |                                          |                                                                                                                                                                                                      |                           |            |               |        |  |  |
| Housing Capacity                                      |                                          |                                                                                                                                                                                                      |                           | 1          | 1             |        |  |  |
| Development Mix                                       | Housing                                  |                                                                                                                                                                                                      | Other<br>Uses             |            |               |        |  |  |
| Potential Capacity                                    | 30dph                                    | 30dph 40dph 50dph                                                                                                                                                                                    |                           |            |               |        |  |  |
| Timeframe (in terms of practicality only)             | 2011/16                                  |                                                                                                                                                                                                      | 2016/21                   |            | 2021/26       |        |  |  |