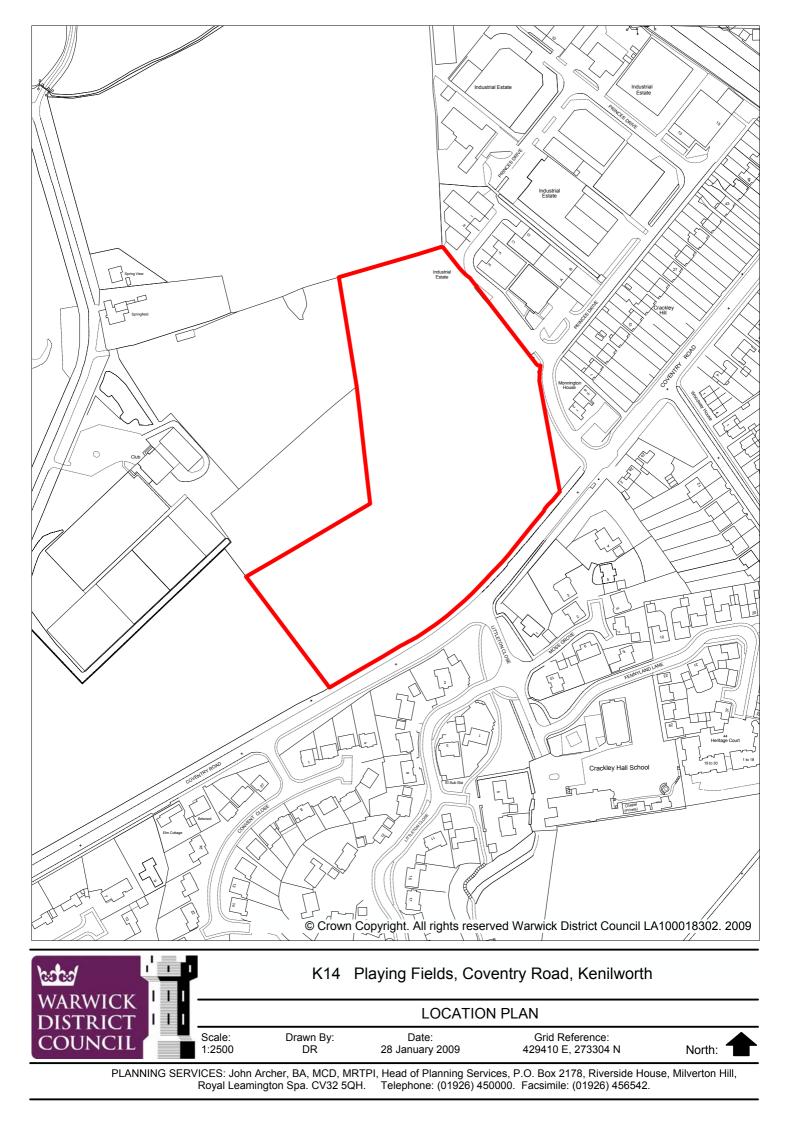

| Heusing                                                     | Other                                   |         |  |  |  |  |
| Development Mix                                                                    | Housing                                                     | Other<br>Uses                           |         |  |  |  |  |
| Potential Capacity                                                                 | 30dph                                                       | 40dph                                   | 50dph   |  |  |  |  |
| Timeframe (in terms of practicality only)                                          | 2011/16                                                     | 2016/21                                 | 2021/26 |  |  |  |  |



| Site Ref                      | K15  | Site Name  | Talisman Theatre Site |
|-------------------------------|------|------------|-----------------------|
| Site Size<br>(Hectares)       | 0.13 | Settlement | Kenilworth            |
| Source                        | WDC  | Land Type  | Previously developed  |
| Adjacent/<br>Overlapping Site |      |            |                       |

| Suitability for Housing                   |                      |                                      |               |           |              |      |  |  |
|-------------------------------------------|----------------------|--------------------------------------|---------------|-----------|--------------|------|--|--|
| Location                                  | Existing b           | uilt up ar