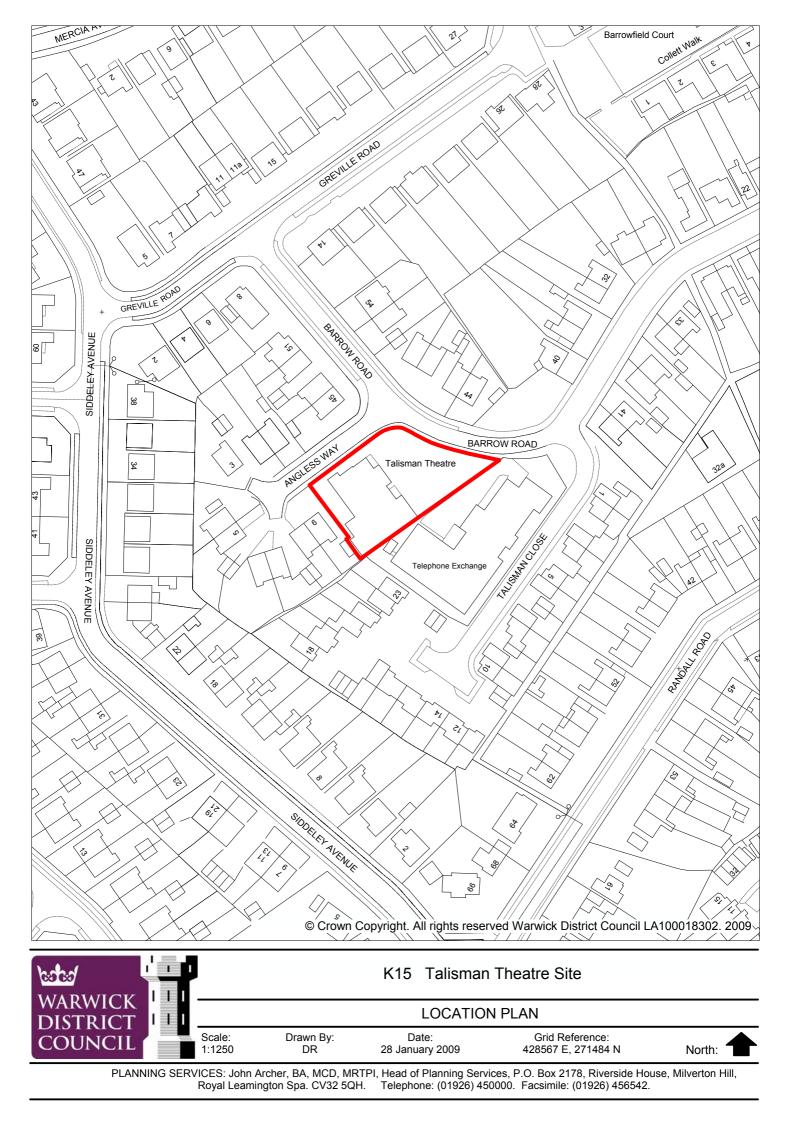

to ma                 | rket.                |                                      |               |           |              |      |  |  |
| Housing Capacity                          |                      |                                      | 1             | 1         | 1            |      |  |  |
| Development Mix                           | Housing              | 100%                                 | Other<br>Uses |           |              |      |  |  |
| Potential Capacity                        | 30dph                | 4                                    | 40dph         | 5         | 50dph        | 6    |  |  |
| Timeframe (in terms of practicality only) | 2011/16              | 0                                    | 2016/21       | 5         | 2021/26      | 0    |  |  |



| Site Ref                      | K16  | Site Name  | Land at Southbank Road |
|-------------------------------|------|------------|------------------------|
| Site Size<br>(Hectares)       | 0.59 | Settlement | Kenilworth             |
| Source                        | WDC  | Land Type  | Previously developed   |
| Adjacent/<br>Overlapping Site |      |            |                        |

| Suitability for Housing                       |               |                                                      |            |            |               |    |  |  |
|-----------------------------------------------|---------------|------------------------------------------------------|------------|------------|---------------|----|--|--|
| Location                                      | Exis