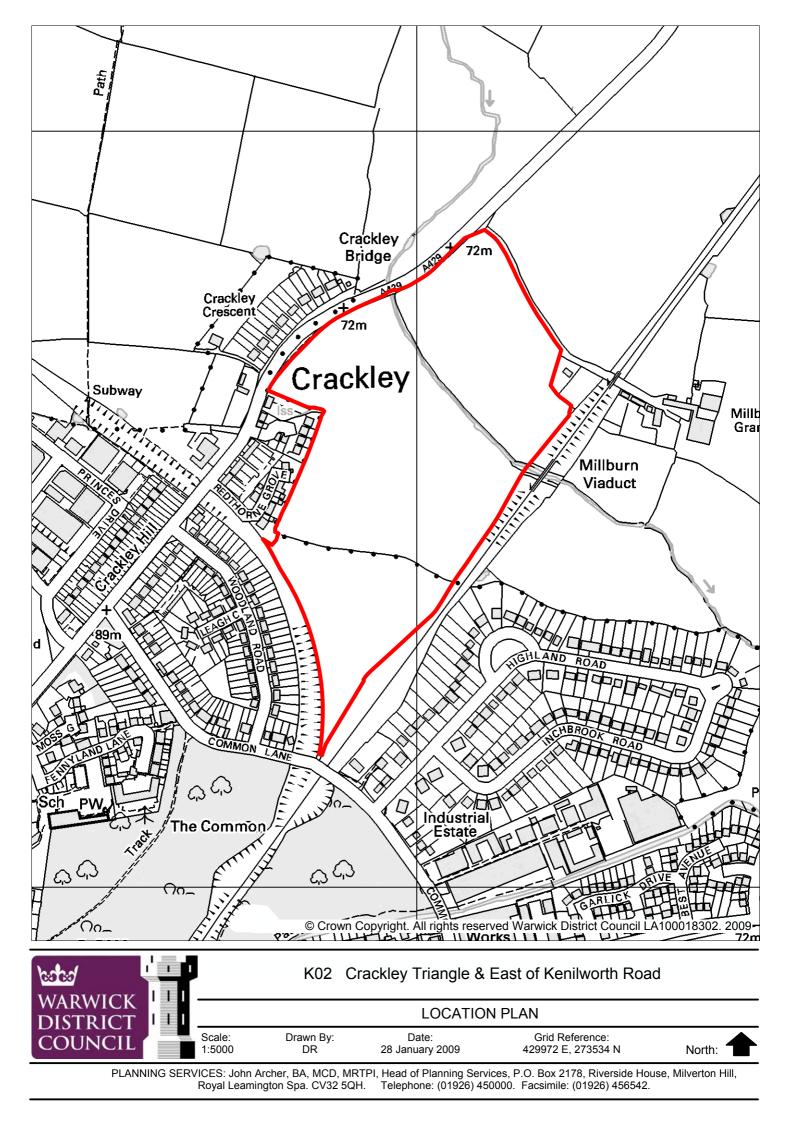

Royal Learnington Spa. CV32 5QH.

| Site Ref                      | K02      | Site Name  | Crackley Triangle & East of Kenilworth<br>Road |
|-------------------------------|----------|------------|------------------------------------------------|
| Site Size<br>(Hectares)       | 14.26    | Settlement | Kenilworth                                     |
| Source                        | SHLAA 08 | Land Type  | Greenfield                                     |
| Adjacent/<br>Overlapping Site |          |            |                                                |

| Suitability for Housing   |              |                                   |              |            |                            |           |  |
|---------------------------|--------------|-----------------------------------|--------------|------------|----------------------------|-----------|--|
| Location                  | Adjacent t   | Adjacent to Kenilworth urban area |              |            |                            |           |  |
|                           |              |                                   |              |            |                            |           |  |
| Policy Restrictions       | Part Gree    | n Belt                            |              |            |                            |           |  |
|                           |              |                                   |              |            |                            |           |  |
| Physical Constraints      | Flood Risk   | Zones 2                           | 3A & 3B      | run throu  | gh northerr                | n part of |  |
|                           | site.        |                                   | ,            |            | 9                          |           |  |
|                           |              |                                   | uthern part  |            |                            |           |  |
| Potential Impacts         |              |                                   | gh landsca   |            |                            |           |  |
|                           |              |                                   |              |            | area of Ke                 |           |  |
|                           |              |                                   |              |            | ally importa<br>aration be |           |  |
|                           |              |                                   |              |            | ry and avo                 |           |  |
|                           | coalescen    |                                   |              |            | <b>,</b>                   | - 5       |  |
|                           |              | of promir                         | nent trees w | with TPO   | s on weste                 | rn        |  |
|                           | boundary.    |                                   |              |            | ( .                        |           |  |
| Environmental             | Noise from   |                                   | ailway emb   | bankmen    | ts                         |           |  |
| Conditions                |              | Tailway                           |              |            |                            |           |  |
| Conditions                |              |                                   |              |            |                            |           |  |
| Overall Suitability       | Not suitab   | le due to                         | flooding co  | onstraints | , landscap                 | e         |  |
|                           |              |                                   |              |            | orth in a n                |           |  |
|                           |              |                                   |              | •          | veen Kenil                 | worth     |  |
| Availability              |              | itry is pai                       | ticularly se | ensitive.  |                            |           |  |
| Owner has expressed willi | naness to re | elease lar                        | nd for deve  | lopment    |                            |           |  |
|                           | 0            |                                   |              | -          |                            |           |  |
|                           |              |                                   |              |            |                            |           |  |
| Achievability             |              |                                   |              |            |                            |           |  |
|                           |              |                                   |              |            |                            |           |  |
| Housing Capacity          |              |                                   |              |            |                            |           |  |
| Development Mix           | Housing      |                                   | Other        |            |                            |           |  |
|                           |              |                                   | Uses         |            |                            |           |  |
| Detential Operation       |              |                                   |              |            |                            |           |  |
| Potential Capacity        | 30dph        |                                   | 40dph        |            | 50dph                      |           |  |
|                           |              |                                   |              |            |                            |           |  |
| Timeframe (in terms       | 2011/16      |                                   | 2016/21      |            | 2021/26                    |           |  |
| of practicality only)     |              |                                   |              |            |                            |           |  |