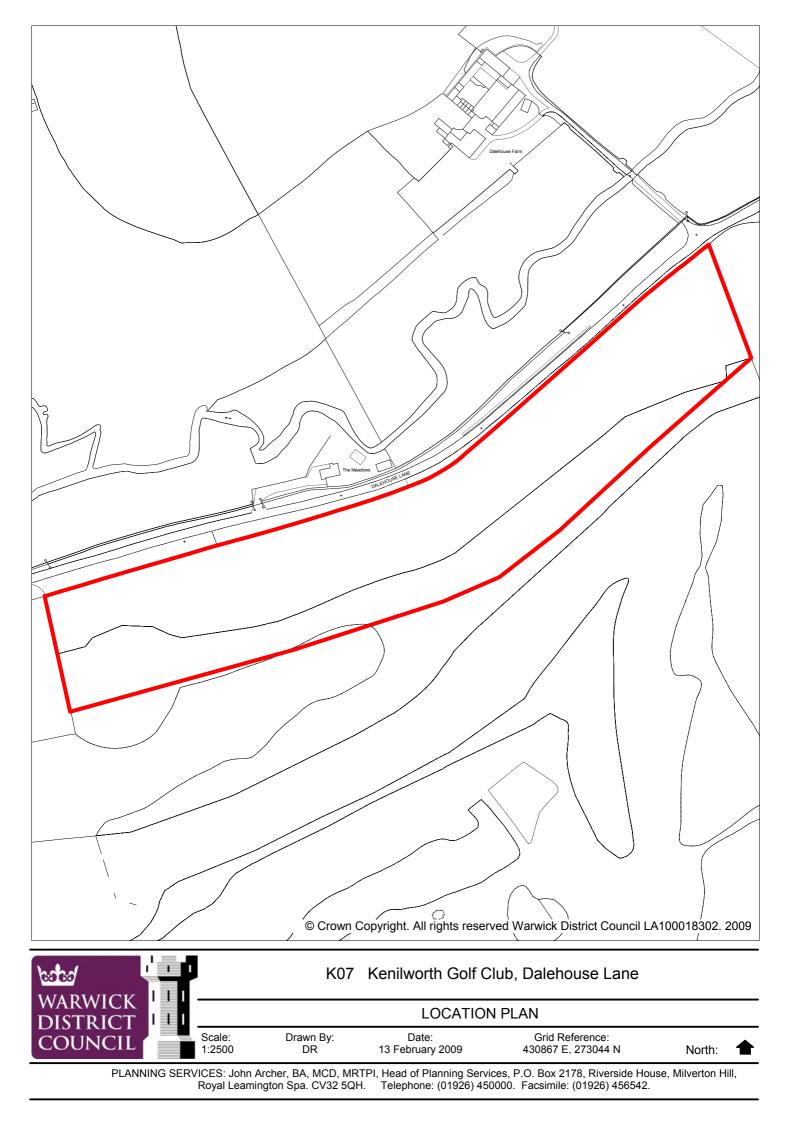

| Site Ref                      | K07      | Site Name  | Kenilworth Golf Club, Dalehouse Lane |
|-------------------------------|----------|------------|--------------------------------------|
| Site Size<br>(Hectares)       | 4.02     | Settlement | Kenilworth                           |
| Source                        | SHLAA 08 | Land Type  | Greenfield                           |
| Adjacent/<br>Overlapping Site |          |            |                                      |

| Quitability for House    |                   |                                                    |              |             |             |          |  |  |
|--------------------------|-------------------|----------------------------------------------------|--------------|-------------|-------------|----------|--|--|
| Suitability for Housing  |                   |                                                    |              |             |             |          |  |  |
| Location                 | Open coun         | Open countryside and not adjacent to built up area |              |             |             |          |  |  |
| Policy Restrictions      | Green Belt        |                                                    |              |             |             |          |  |  |
| Folicy Restrictions      |                   |                                                    | d recreation | o focilitio | <b>c</b>    |          |  |  |
|                          | FIDIECIIIIg       | sport an                                           |              | Tacilite    | 5           |          |  |  |
| Physical Constraints     | Linear conf       | iguratio                                           | n of site    |             |             |          |  |  |
|                          |                   |                                                    |              |             |             |          |  |  |
| Potential Impacts        |                   |                                                    | nigh landsca |             | е.          |          |  |  |
|                          | Dalehouse         | Lane lir                                           | near potenti | al SINC     |             |          |  |  |
| Environmental            | Satisfactor       | v                                                  |              |             |             |          |  |  |
| Conditions               |                   | ,                                                  |              |             |             |          |  |  |
|                          |                   |                                                    |              |             |             |          |  |  |
| Overall Suitability      | Not suitable      | e due to                                           | location, w  | hich is s   | eparated fr | om       |  |  |
|                          | urban area        | , and im                                           | pact on are  | a of high   | ilandscape  | e value. |  |  |
|                          |                   |                                                    |              | -           |             |          |  |  |
|                          |                   |                                                    |              |             |             |          |  |  |
| Availability             |                   |                                                    |              |             |             |          |  |  |
| Owner has expressed will | ingness to re     | lease la                                           | nd for deve  | lopment     |             |          |  |  |
|                          |                   |                                                    |              |             |             |          |  |  |
| Achievability            |                   |                                                    |              |             |             |          |  |  |
|                          |                   |                                                    |              |             |             |          |  |  |
|                          |                   |                                                    |              |             |             |          |  |  |
|                          |                   |                                                    |              |             |             |          |  |  |
| Housing Capacity         |                   |                                                    |              |             |             |          |  |  |
| Development Mix          | Housing           |                                                    | Other        |             |             |          |  |  |
|                          | _                 |                                                    | Uses         |             |             |          |  |  |
|                          |                   |                                                    |              |             |             |          |  |  |
| Potential Capacity       | 30dph 40dph 50dph |                                                    |              |             |             |          |  |  |
|                          |                   |                                                    |              |             |             |          |  |  |
|                          |                   |                                                    |              |             | 1           |          |  |  |
| Timeframe (in terms      | 2011/16           |                                                    | 2016/21      |             | 2021/26     |          |  |  |
| of practicality only)    |                   |                                                    |              |             |             |          |  |  |