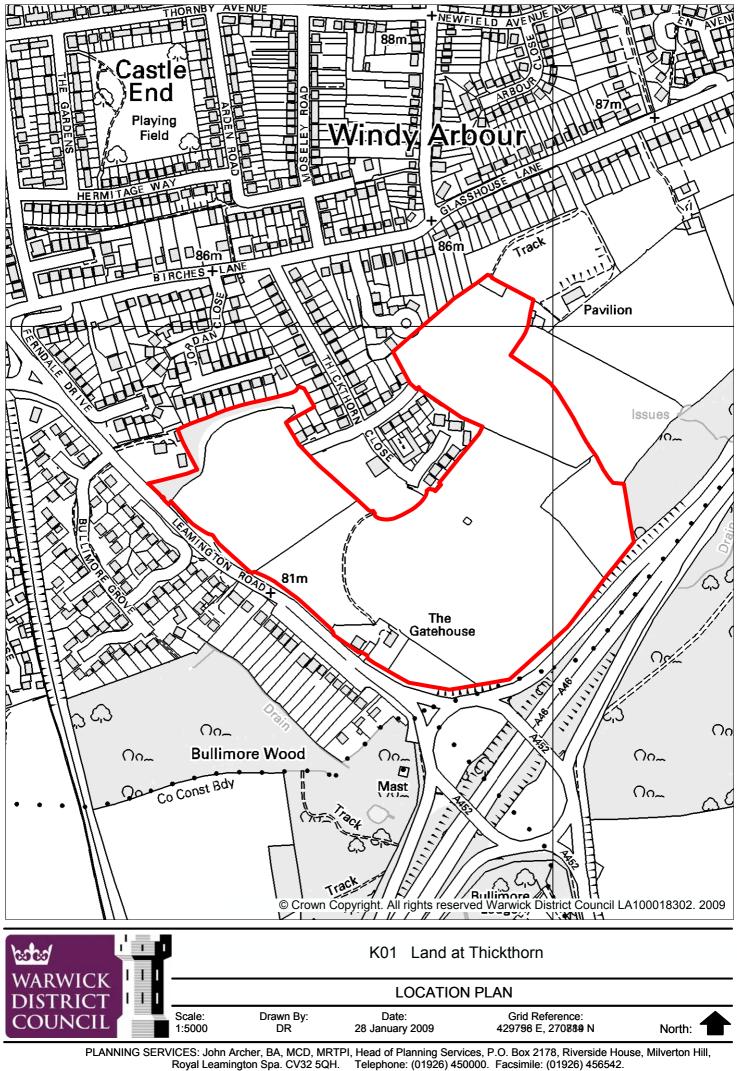

| Site Ref                      | K01      | Site Name                           | Land at Thickthorn |  |
|-------------------------------|----------|-------------------------------------|--------------------|--|
| Site Size<br>(Hectares)       | 16.51    | Settlement                          | Kenilworth         |  |
| Source                        | SHLAA 08 | Land Type                           | Greenfield         |  |
| Adjacent/<br>Overlapping Site |          | K06 Kenilworth RFC; K09 Jersey Farm |                    |  |

| Suitability for Housing                                                                                                                    |                                                                                                                                                                                                |                                                                                                                                                        |              |         |         |     |  |
|--------------------------------------------------------------------------------------------------------------------------------------------|------------------------------------------------------------------------------------------------------------------------------------------------------------------------------------------------|--------------------------------------------------------------------------------------------------------------------------------------------------------|--------------|---------|---------|-----|--|
| Location                                                                                                                                   | Adjacent t                                                                                                                                                                                     | o Kenilwo                                                                                                                                              | orth urban a | area    |         |     |  |
| Policy Restrictions                                                                                                                        | Green Bel                                                                                                                                                                                      | Green Belt                                                                                                                                             |              |         |         |     |  |
| Physical Constraints                                                                                                                       | Surface w                                                                                                                                                                                      | A number of mature trees which are subject to TPOs<br>Surface water drainage potentially a problem in eastern<br>part of site.                         |              |         |         |     |  |
| Potential Impacts                                                                                                                          | Part of bo                                                                                                                                                                                     | Impact on area of low landscape value.<br>Part of boundary adjacent to Ancient Woodland<br>Impact on setting of Grade II listed Manor adjacent to site |              |         |         |     |  |
| Environmental<br>Conditions                                                                                                                |                                                                                                                                                                                                | Southern boundary of site subject to noise and air pollution from A46.                                                                                 |              |         |         |     |  |
| Overall Suitability                                                                                                                        | Potentially suitable, subject to Green Belt amendment and significant buffer to contain surface water, protect properties from noise, and to protect the listed building and ancient woodland. |                                                                                                                                                        |              |         |         |     |  |
| Availability                                                                                                                               |                                                                                                                                                                                                |                                                                                                                                                        |              |         |         |     |  |
| Available for mixed use de                                                                                                                 | evelopment                                                                                                                                                                                     | (housing                                                                                                                                               | and emplo    | yment). |         |     |  |
| Achievability                                                                                                                              |                                                                                                                                                                                                |                                                                                                                                                        |              |         |         |     |  |
| Achievable with a strong housing market and subject to appropriate contributions being made towards improving infrastructure and services. |                                                                                                                                                                                                |                                                                                                                                                        |              |         |         |     |  |
| Housing Capacity Development Mix                                                                                                           | Housing                                                                                                                                                                                        | 50%                                                                                                                                                    | Other        | 50%     | [       |     |  |
|                                                                                                                                            | incusing                                                                                                                                                                                       | 5070                                                                                                                                                   | Uses         |         |         |     |  |
| Potential Capacity                                                                                                                         | 30dph                                                                                                                                                                                          | 248                                                                                                                                                    | 40dph        | 330     | 50dph   | 413 |  |
| Timeframe (in terms<br>of practicality only)                                                                                               | 2011/16                                                                                                                                                                                        | 300                                                                                                                                                    | 2016/21      | 0       | 2021/26 | 0   |  |