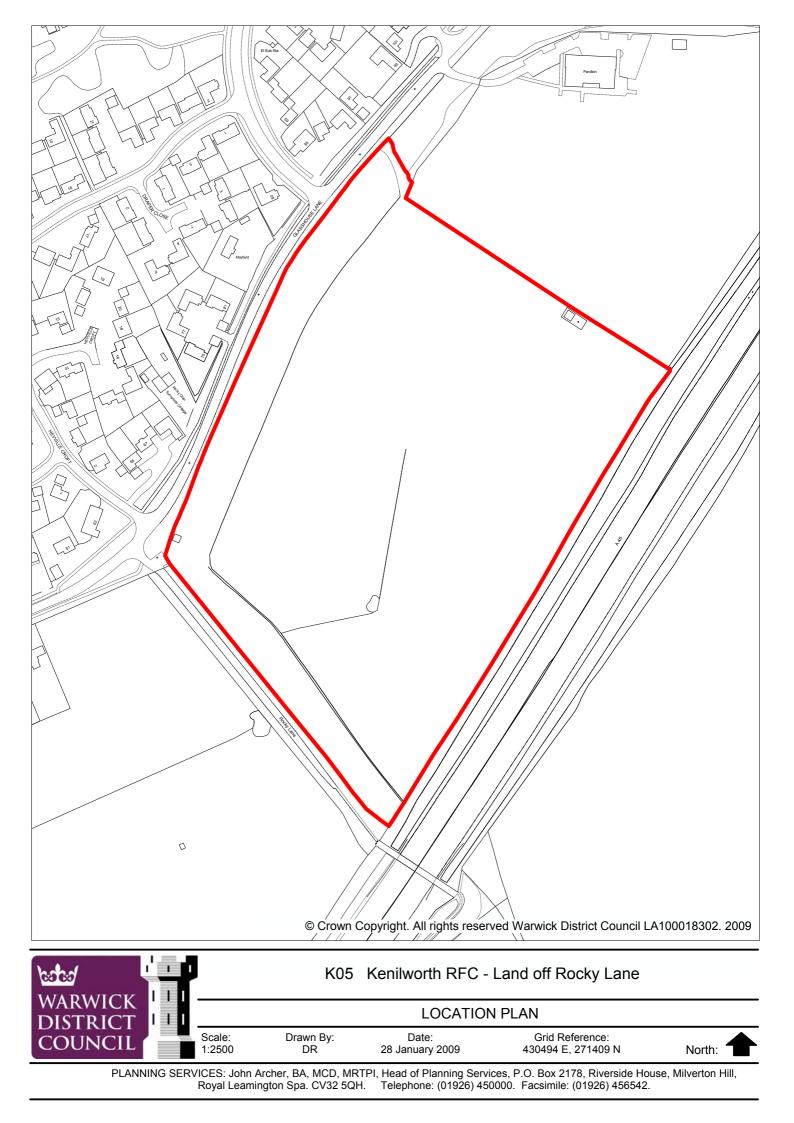

| Site Ref                      | K05      | Site Name       | Kenilworth RFC - Land off Rocky Lane |  |
|-------------------------------|----------|-----------------|--------------------------------------|--|
| Site Size<br>(Hectares)       | 7.72     | Settlement      | Kenilworth                           |  |
| Source                        | SHLAA 08 | Land Type       | Greenfield                           |  |
| Adjacent/<br>Overlapping Site |          | K09 Jersey Farm |                                      |  |

| Suitability for Housing                                                                                                       |                                                                                                                                            |                                                                                                                                                    |              |           |                                             |     |  |  |
|-------------------------------------------------------------------------------------------------------------------------------|--------------------------------------------------------------------------------------------------------------------------------------------|----------------------------------------------------------------------------------------------------------------------------------------------------|--------------|-----------|---------------------------------------------|-----|--|--|
| Location                                                                                                                      | Adjacent t                                                                                                                                 | Adjacent to Kenilworth urban area                                                                                                                  |              |           |                                             |     |  |  |
| Policy Restrictions                                                                                                           |                                                                                                                                            | Green Belt<br>Protecting sport and recreation facilities                                                                                           |              |           |                                             |     |  |  |
| Physical Constraints                                                                                                          | Surface was part of site                                                                                                                   | Significant trees on boundary<br>Surface water drainage potentially a problem in eastern<br>part of site.<br>The site is classified as ALC Grade 2 |              |           |                                             |     |  |  |
| Potential Impacts                                                                                                             | Potential S                                                                                                                                | Impact on area of low landscape value.<br>Potential SINC along north- and south-western<br>boundaries                                              |              |           |                                             |     |  |  |
| Environmental<br>Conditions                                                                                                   | Noise fron                                                                                                                                 | n A46                                                                                                                                              |              |           |                                             |     |  |  |
| Overall Suitability                                                                                                           | provision                                                                                                                                  | of improv                                                                                                                                          | ed alternati | ve sports | elt amendn<br>s facilities a<br>tect SINCs. | nd  |  |  |
| Availability<br>Owner has expressed will<br>operational issues in orde<br>improved sports facilities.<br>delivery of housing. | r to release                                                                                                                               | land for                                                                                                                                           | developme    | nt to ena | ble the deliv                               |     |  |  |
| Achievability                                                                                                                 |                                                                                                                                            |                                                                                                                                                    |              |           |                                             |     |  |  |
| Achievable with a strong heing made towards impr                                                                              | Achievable with a strong housing market and subject to appropriate contributions being made towards improving infrastructure and services. |                                                                                                                                                    |              |           |                                             |     |  |  |
| Housing Capacity                                                                                                              |                                                                                                                                            |                                                                                                                                                    | 1            | I         | 1                                           |     |  |  |
| Development Mix                                                                                                               | Housing                                                                                                                                    | Housing50%Other50%UsesUses                                                                                                                         |              |           |                                             |     |  |  |
| Potential Capacity                                                                                                            | 30dph                                                                                                                                      | 115                                                                                                                                                | 40dph        | 154       | 50dph                                       | 193 |  |  |
| Timeframe (in terms of practicality only)                                                                                     | 2011/16                                                                                                                                    | 0                                                                                                                                                  | 2016/21      | 150       | 2021/26                                     | 0   |  |  |