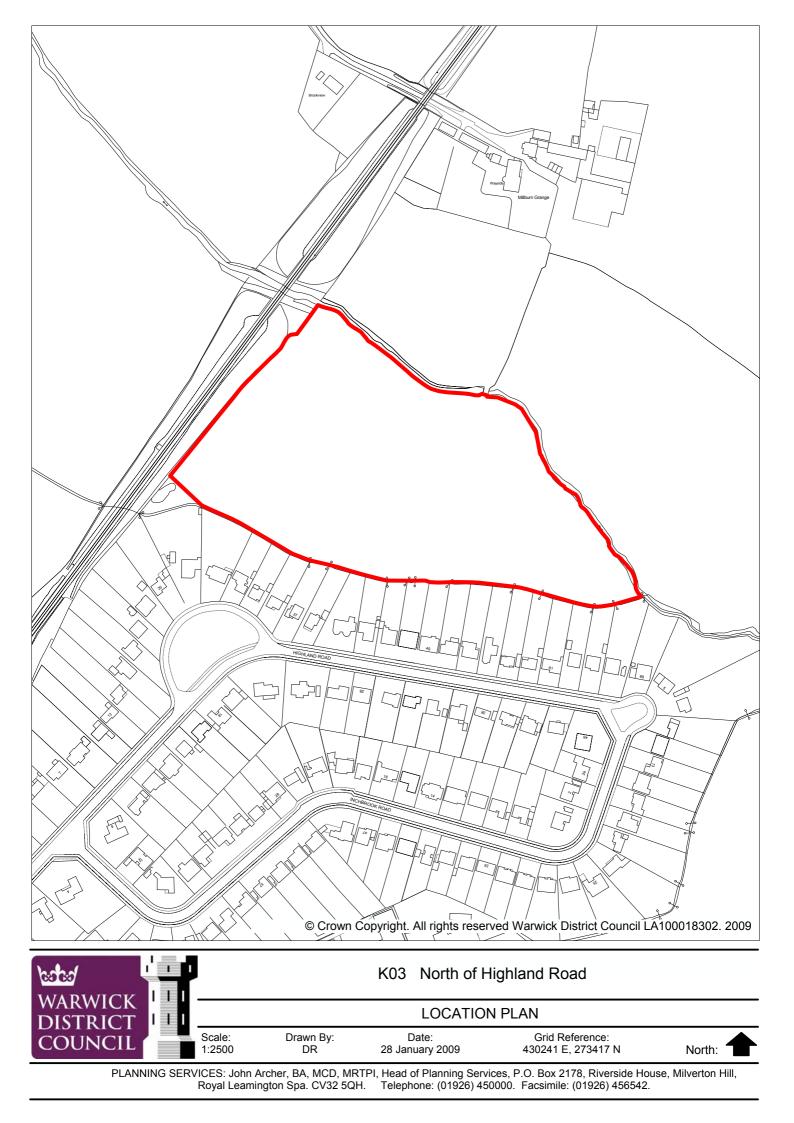

| Site Ref                      | K03      | Site Name  | North of Highland Road |
|-------------------------------|----------|------------|------------------------|
| Site Size<br>(Hectares)       | 3.26     | Settlement | Kenilworth             |
| Source                        | SHLAA 08 | Land Type  | Greenfield             |
| Adjacent/<br>Overlapping Site |          |            |                        |

| Suitability for Housing          |                           |           |               |             |             |          |  |
|----------------------------------|---------------------------|-----------|---------------|-------------|-------------|----------|--|
| Location                         | Adjacent to               | Kenilwo   | orth urban a  | area        |             |          |  |
|                                  |                           |           |               |             |             |          |  |
| Policy Restrictions              | Green Belt                |           |               |             |             |          |  |
|                                  |                           |           |               |             |             |          |  |
|                                  |                           |           |               | - <b>f</b>  |             |          |  |
| Physical Constraints             | No means adjoining la     |           |               |             |             |          |  |
|                                  | Flood Risk                |           |               |             |             |          |  |
|                                  | site                      |           |               |             |             |          |  |
| Potential Impacts                | Within an a developme     |           |               |             |             | nilworth |  |
|                                  | into an area              |           |               |             |             |          |  |
|                                  | landscape                 |           |               |             |             |          |  |
|                                  | the town ar               |           |               | of Coven    | try and avo | iding    |  |
|                                  | Coalcocord                |           | iemento.      |             |             |          |  |
| Environmental                    | Noise from                | railway   | line          |             |             |          |  |
| Conditions                       |                           |           |               |             |             |          |  |
| Overall Suitability              | Not suitable              | e due to  | flooding a    | nd acces    | s constrair | its,     |  |
|                                  | landscape                 |           |               |             |             |          |  |
|                                  | a northerly<br>Kenilworth |           |               |             |             | ween     |  |
| Availability                     | rtoniwortin               |           |               | intioulurly |             |          |  |
| Owner has expressed will         | ingness to re             | lease sit | e for devel   | opment      |             |          |  |
| Achievability                    |                           |           |               |             |             |          |  |
| Admevability                     |                           |           |               |             |             |          |  |
|                                  |                           |           |               |             |             |          |  |
| Housing Capacity Development Mix | Housing                   |           | Other         | 1           |             |          |  |
|                                  | Housing                   |           | Other<br>Uses |             |             |          |  |
|                                  | L                         |           |               | •           | ı           |          |  |
| Potential Capacity               | 30dph   40dph   50dph     |           |               |             |             |          |  |
|                                  |                           |           |               |             |             |          |  |
| Timeframe (in terms              | 2011/16                   |           | 2016/21       |             | 2021/26     |          |  |
| of practicality only)            |                           |           |               |             |             |          |  |