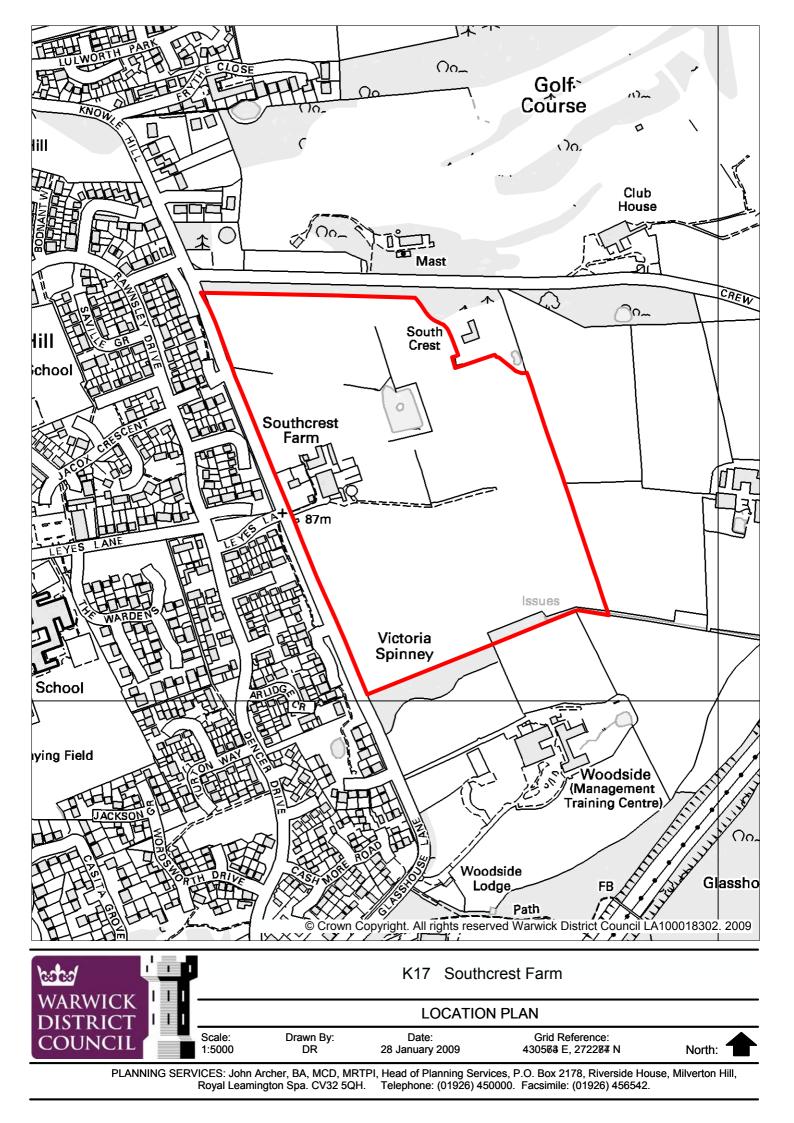

| Site Ref                     | K09      | Site Name  | Jersey Farm, Glasshouse Lane                                       |  |  |
|------------------------------|----------|------------|--------------------------------------------------------------------|--|--|
| Site Size<br>(Hectares)      | 15.47    | Settlement | Kenilworth                                                         |  |  |
| Source                       | SHLAA 08 | Land Type  | Greenfield                                                         |  |  |
| Adjacent/<br>Overlapping Sit | te       |            | Land at Thickthorn; K05 RFC Off Rocky Lane;<br>RFC Glasshouse Lane |  |  |

| Suitability for Housing          |               |                                   |                           |             |              |          |  |  |
|----------------------------------|---------------|-----------------------------------|---------------------------|-------------|--------------|----------|--|--|
| Location                         | Adjacent t    | Adjacent to Kenilworth urban area |                           |             |              |          |  |  |
|                                  |               |                                   |                           |             |              |          |  |  |
| Policy Restrictions              | Green Bel     | t                                 |                           |             |              |          |  |  |
|                                  |               |                                   |                           |             |              |          |  |  |
| Physical Constraints             | Surface w     | ater drair                        | ade notent                | tially a pr | oblem in ea  | stern    |  |  |
|                                  | part of site  | Э.                                | •                         |             |              |          |  |  |
|                                  |               |                                   |                           |             | ALC Grade    | 2        |  |  |
| Potential Impacts                |               |                                   | ow landsca<br>to south of |             |              |          |  |  |
|                                  |               |                                   |                           | 5116        |              |          |  |  |
| Environmental                    | Noise and     | air pollut                        | ion from A                | 46 to sou   | th east      |          |  |  |
| Conditions                       |               |                                   |                           |             |              |          |  |  |
| Overall Suitability              | Potentially   | <u>suitable</u>                   | subject to                | Green B     | elt amendn   | nent and |  |  |
|                                  |               |                                   | contain su                |             |              |          |  |  |
|                                  | properties    | from nois                         | se, and to p              |             |              |          |  |  |
|                                  | woodland.     |                                   |                           |             |              |          |  |  |
| Availability                     |               |                                   |                           |             |              |          |  |  |
| Available, subject to agric      | ultural tenai | ncy but ov                        | wner willing              | g to relea  | se for deve  | lopment  |  |  |
|                                  |               |                                   |                           |             |              |          |  |  |
| Achievability                    |               |                                   |                           |             |              |          |  |  |
| Achievable with a strong I       | nousing mai   | rket and s                        | subiect to a              | ppropriat   | e contributi | ions     |  |  |
| being made towards impr          |               |                                   |                           |             |              |          |  |  |
| Hausian Or it                    |               |                                   |                           |             |              |          |  |  |
| Housing Capacity Development Mix | Housing       | 50%                               | Other                     | 50%         | T            |          |  |  |
|                                  | Housing       | 50%                               | Uses                      | 50%         |              |          |  |  |
|                                  | J             | L                                 |                           | I           | 1            |          |  |  |
| Potential Capacity               | 30dph         | 232                               | 40dph                     | 310         | 50dph        | 387      |  |  |
|                                  |               |                                   |                           |             |              |          |  |  |
| Timeframe (in terms              | 2011/16       | 300                               | 2016/21                   | 0           | 2021/26      | 0        |  |  |
| of practicality only)            |               |                                   |                           |             |              |          |  |  |