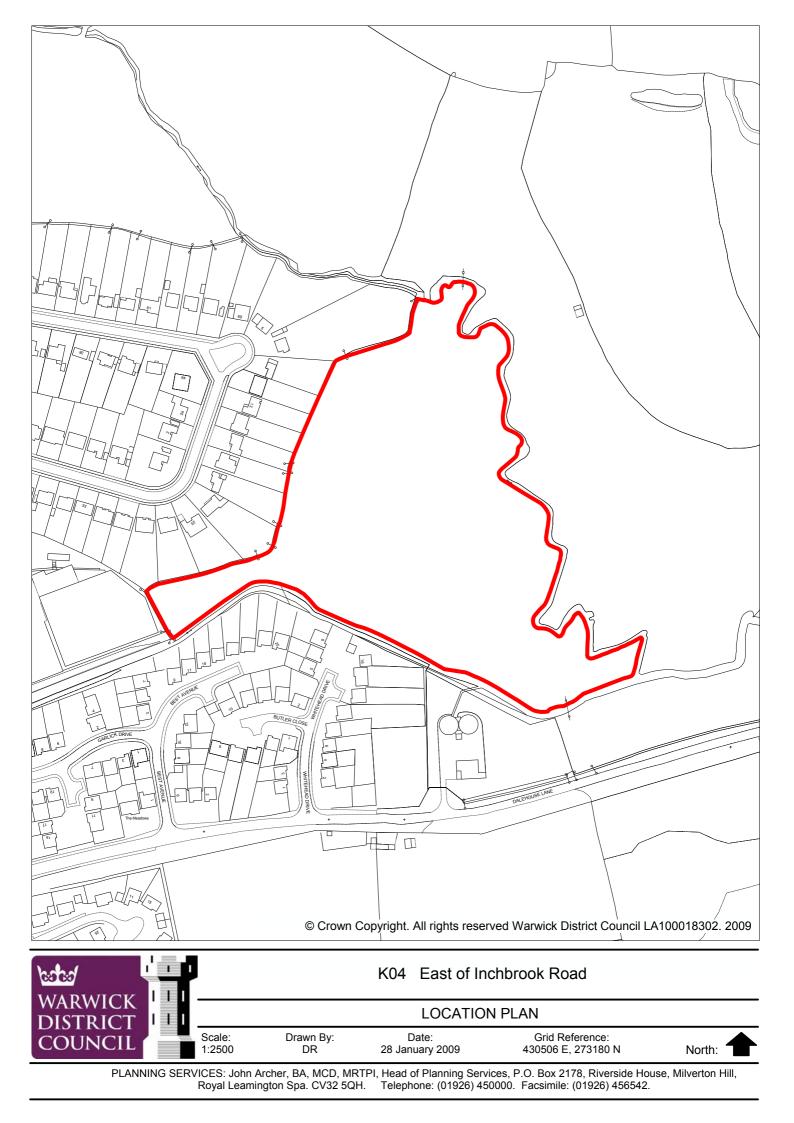

| Site Ref                      | K04      | Site Name                         | East of Inchbrook Road |  |
|-------------------------------|----------|-----------------------------------|------------------------|--|
| Site Size<br>(Hectares)       | 3.67     | Settlement                        | Kenilworth             |  |
| Source                        | SHLAA 08 | Land Type                         | Greenfield             |  |
| Adjacent/<br>Overlapping Site |          | K08 Common Lane Industrial Estate |                        |  |

| Suitability for Housing   |              |                                   |                         |           |             |         |  |
|---------------------------|--------------|-----------------------------------|-------------------------|-----------|-------------|---------|--|
| Location                  | Adjacent t   | Adjacent to Kenilworth urban area |                         |           |             |         |  |
|                           |              |                                   |                         |           |             |         |  |
| Policy Restrictions       | Green Bel    | t                                 |                         |           |             |         |  |
|                           |              |                                   |                         |           |             |         |  |
| Physical Constraints      | No means     | of acces                          | s and there             | efore dep | endant up   | on      |  |
|                           |              |                                   | emolition of            |           |             |         |  |
|                           |              |                                   | o sides by<br>Risk Zone |           |             | out 75% |  |
|                           |              |                                   |                         | 5 Z, OA Q | 50.         |         |  |
| Potential Impacts         | Within an    | area of h                         | igh landsca             | ape value | <b>)</b> .  |         |  |
| Environmental             | Satisfacto   | ry                                |                         |           |             |         |  |
| Conditions                |              |                                   |                         |           |             |         |  |
| Overall Suitability       |              |                                   | flooding an             |           |             |         |  |
|                           | potential la | andscape                          | e impact wh             | nich cann | ot be over  | come    |  |
| Availability              |              |                                   |                         |           |             |         |  |
| Owner has expressed will  | ngness to re | elease sit                        | te for devel            | opment    |             |         |  |
| Achievability             |              |                                   |                         |           |             |         |  |
| Not achievable unless sec | uring acces  | s from ac                         | ljoining dev            | velopmen  | it or land. |         |  |
| Housing Capacity          |              |                                   |                         |           |             |         |  |
| Development Mix           | Housing      |                                   | Other<br>Uses           |           |             |         |  |
|                           |              |                                   |                         |           |             |         |  |
| Potential Capacity        | 30dph        | 30dph 40dph 50dph                 |                         |           |             |         |  |
|                           | 1            | 1                                 | 1                       | 1         | ı           | 1       |  |
| Timeframe (in terms       | 2011/16      |                                   | 2016/21                 |           | 2021/26     |         |  |
| of practicality only)     |              |                                   |                         |           |             |         |  |