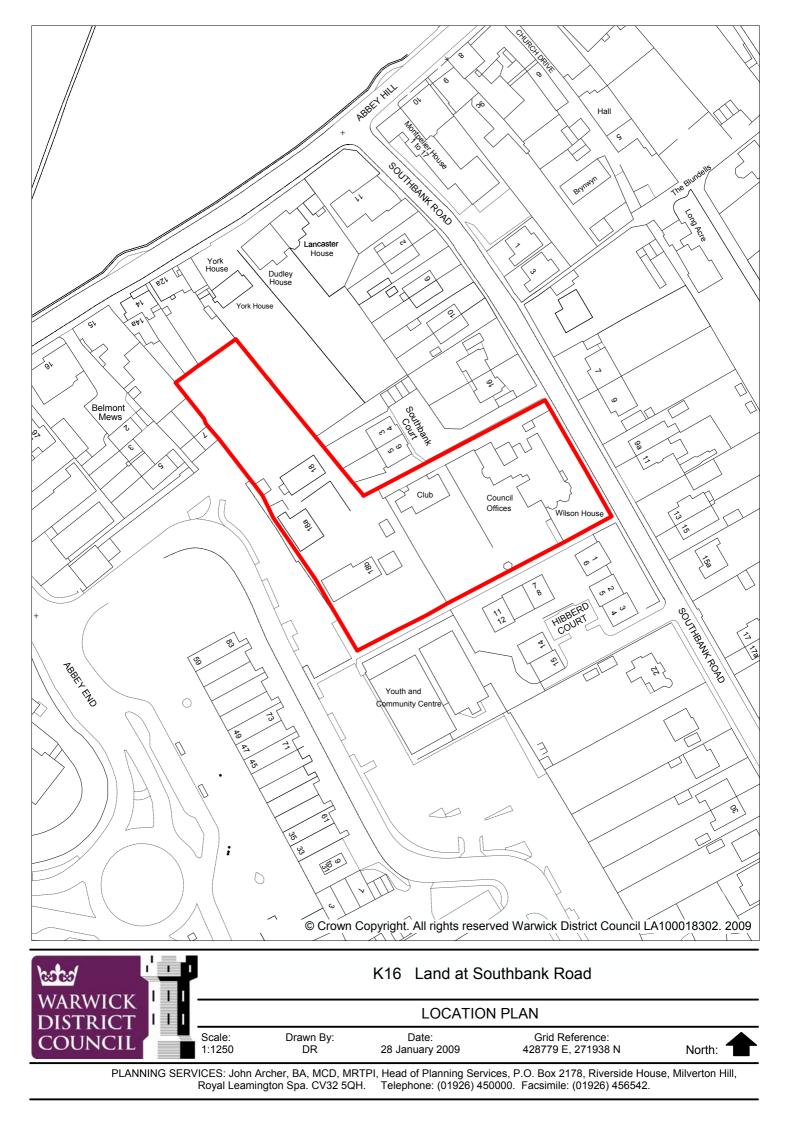

|            |            |               |    |  |  |
| Development Mix                               | Housing       | 67%                                                  | Other      | 33%        | -             |    |  |  |
|                                               | nousing       | Housing67%Other33%UsesUses                           |            |            |               |    |  |  |
| Potential Capacity                            | 30dph         | 12                                                   | 40dph      | 16         | 50dph         | 20 |  |  |
| Timeframe (in terms of practicality only)     | 2011/16       | 0                                                    | 2016/21    | 20         | 2021/26       | 0  |  |  |



| Site Ref                      | K17   | Site Name  | Southcrest Farm |
|-------------------------------|-------|------------|-----------------|
| Site Size<br>(Hectares)       | 16.79 | Settlement | Kenilworth      |
| Source                        | SHLAA | Land Type  | Greenfield      |
| Adjacent/<br>Overlapping Site |       |            |                 |

| Suitability for Housing    |                                                             |             |              |            |              |          |
|----------------------------|-------------------------------------------------------------|-------------|--------------|------------|--------------|----------|
| Location                   | Adjacent t                                                  | o Kenilwo   | ort