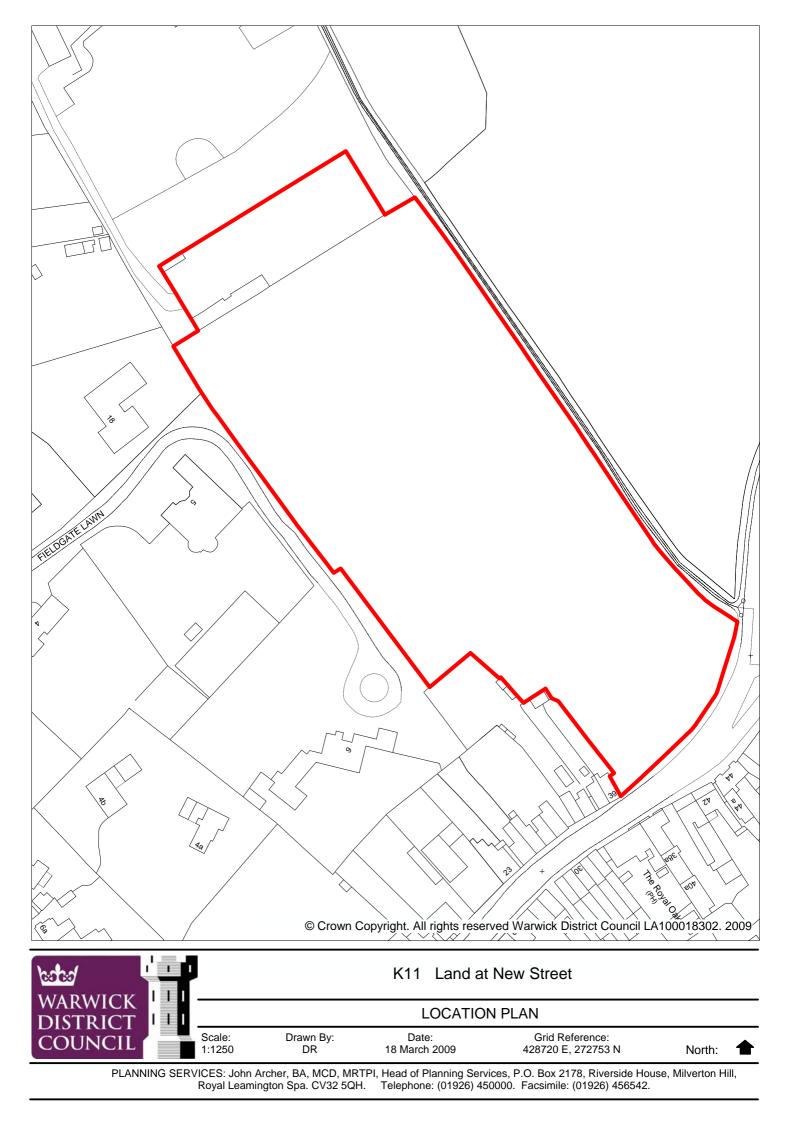

| 0363                        |           |             |      |  |
| Potential Capacity       | 30dph                             |             | 40dph                       |           | 50dph       |      |  |
|                          | •                                 |             | •                           |           | •           |      |  |
|                          |                                   | ·           |                             |           |             |      |  |
| Timeframe (in terms      | 2011/16                           |             | 2016/21                     |           | 2021/26     |      |  |
| of practicality only)    |                                   |             |                             |           |             |      |  |



| Site Ref                      | K12      | Site Name                | Land at Clinton Lane |  |
|-------------------------------|----------|--------------------------|----------------------|--|
| Site Size<br>(Hectares)       | 16.5     | Settlement               | Kenilworth           |  |
| Source                        | SHLAA 08 | Land Type                | Greenfield           |  |
| Adjacent/<br>Overlapping Site |          | K10 West of Clinton Lane |                      |  |

| Suitability for Housing  |              |                                             |                |           |                                               |         |  |  |  |
|--------------------------|--------------|---------------------------------------------|----------------|-----------|---