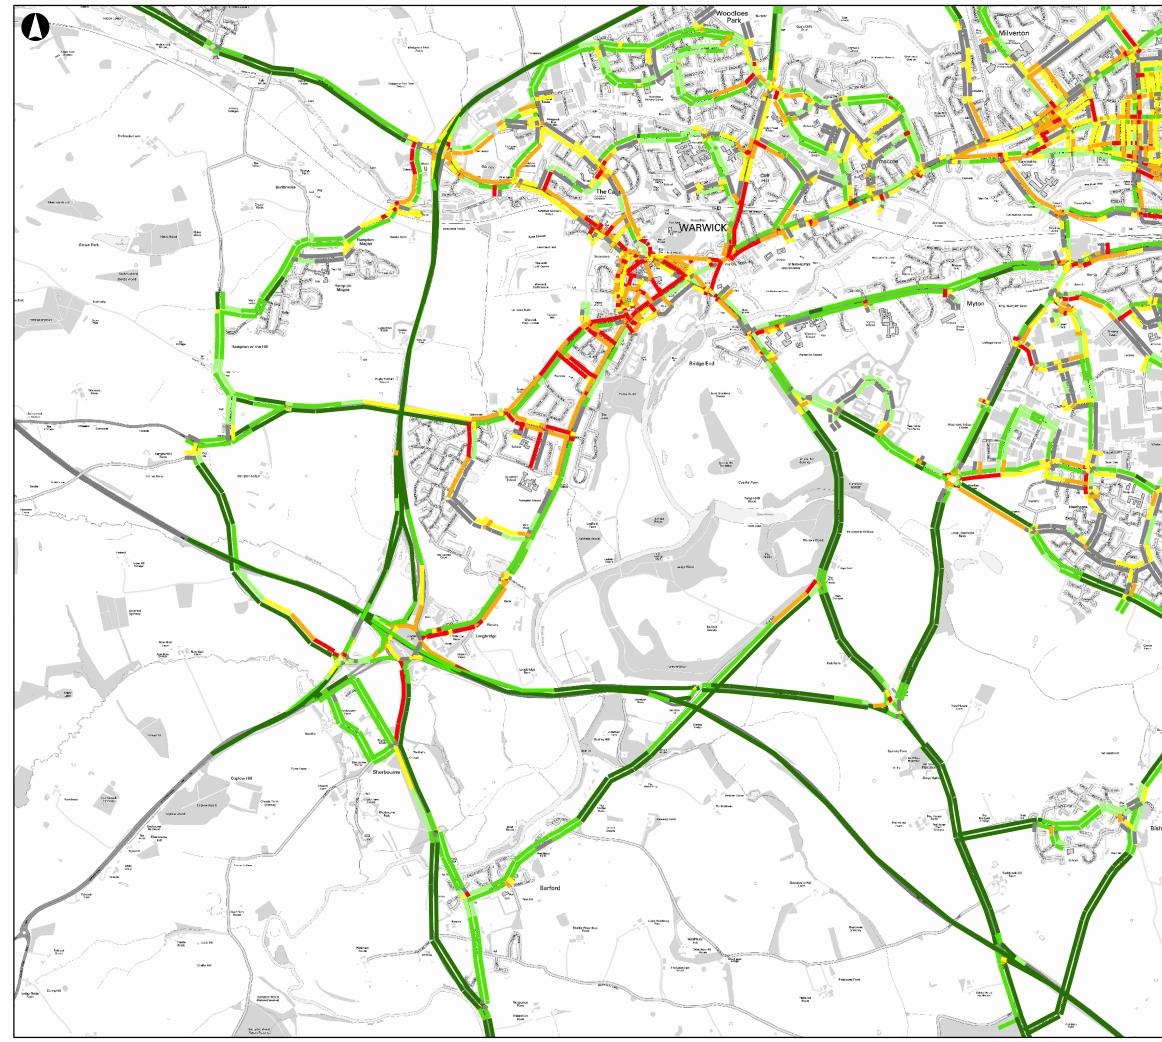

## 2028 Preferred Option No NRR South PM Mean Speed Plot

Scale at A3 N.T.S.

Job No 211439-19

Drawing No MS 024

## Drawing Status

Information

Issue

P1