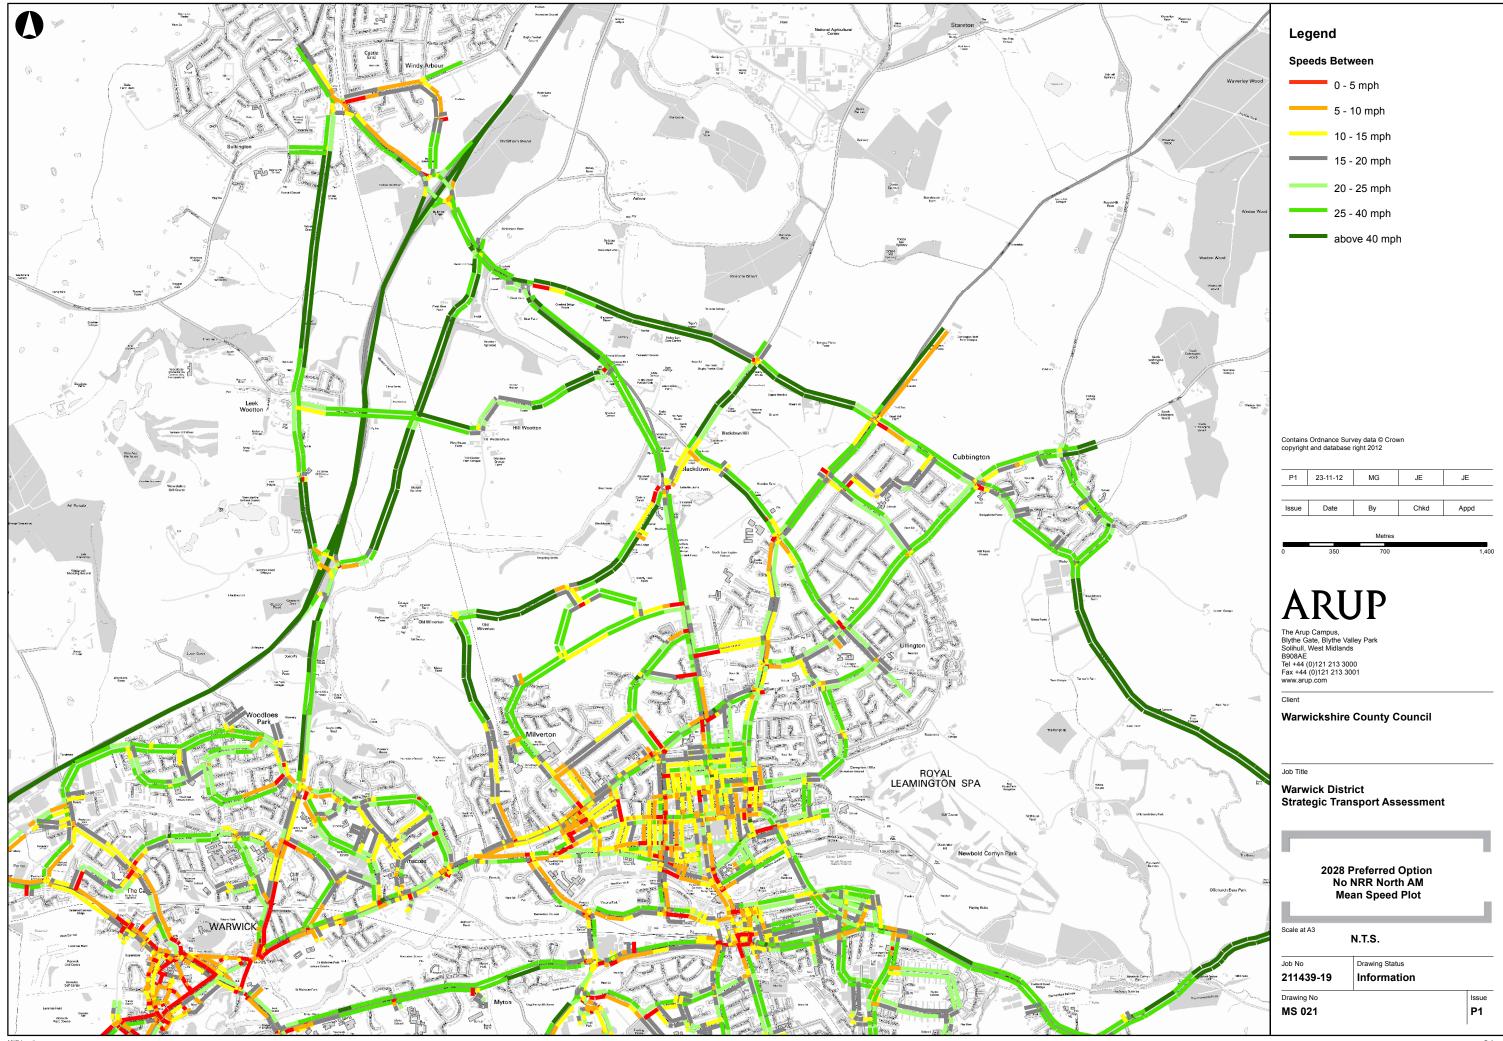

#### 2028 Preferred Option No NRR South AM Mean Speed Plot

Scale at A3 N.T.S. Job No 211439-19 Inform

Drawing No

Drawing Status Information

Issue

P1