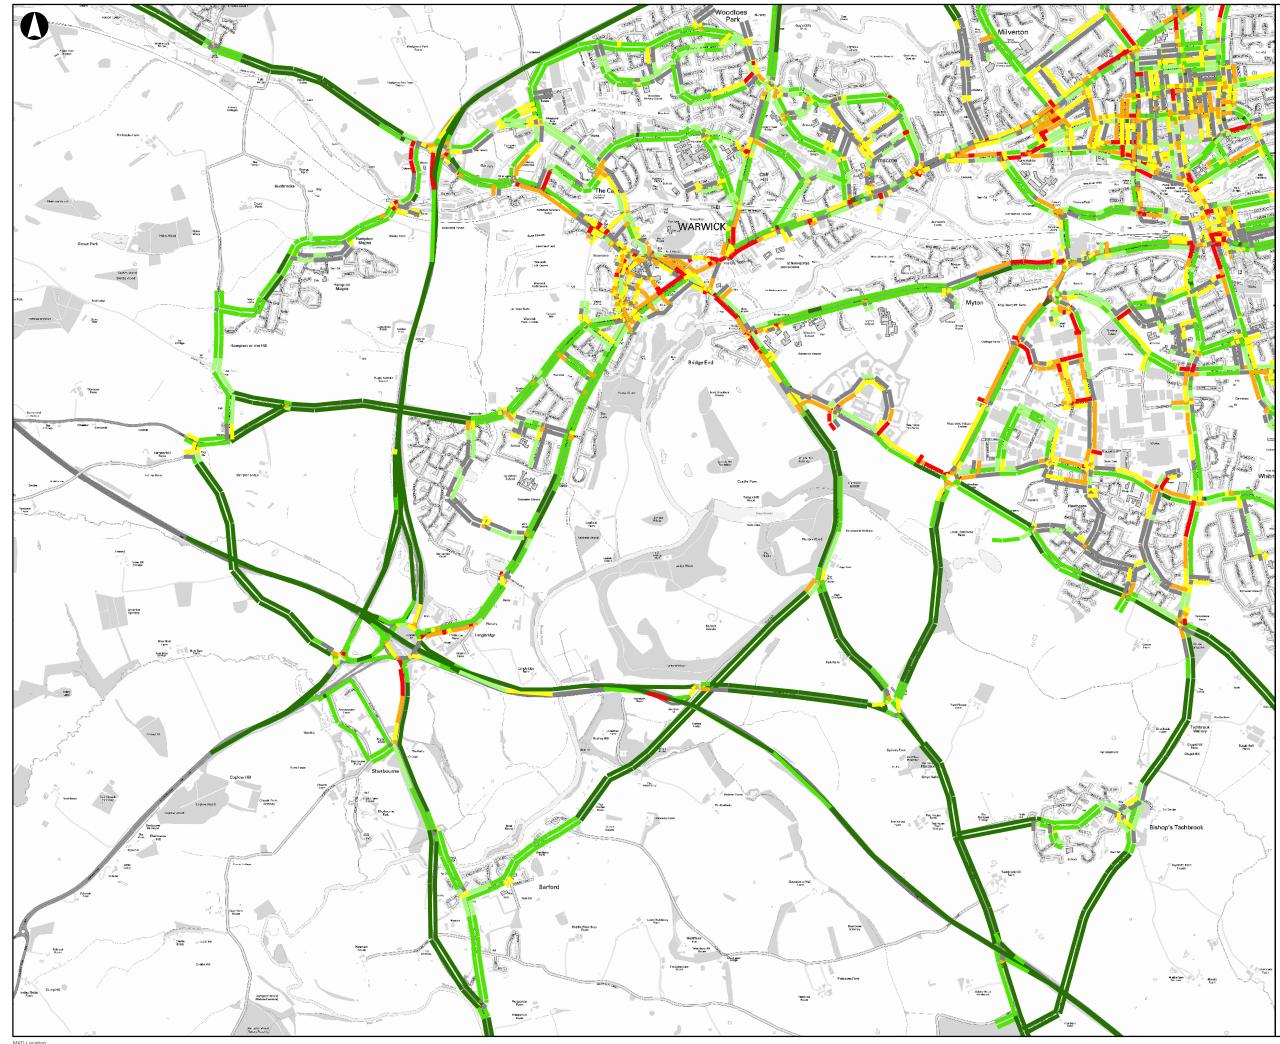

## Legend Speeds Between 0 - 5 mph 5 - 10 mph 10 - 15 mph 15 - 20 mph 20 - 25 mph 25 - 40 mph above 40 mph

Contains Ordnance Survey data © Crown copyright and database right 2012

| P1    | 23-11-12 | MG | JE   | JE   |
|-------|----------|----|------|------|
|       |          |    |      |      |
| Issue | Date     | Ву | Chkd | Appd |

|   |     | Metres |       |
|---|-----|--------|-------|
| 0 | 350 | 700    | 1,400 |
|   |     |        |       |

# ARUP

The Arup Campus, Biythe Gate, Biythe Valley Park Solihuli, West Midlands B908AE Tel +44 (0)121 213 3000 Fax +44 (0)121 213 3001 www.arup.com

Client

#### Warwickshire County Council

Job Title

#### Warwick District Strategic Transport Assessment