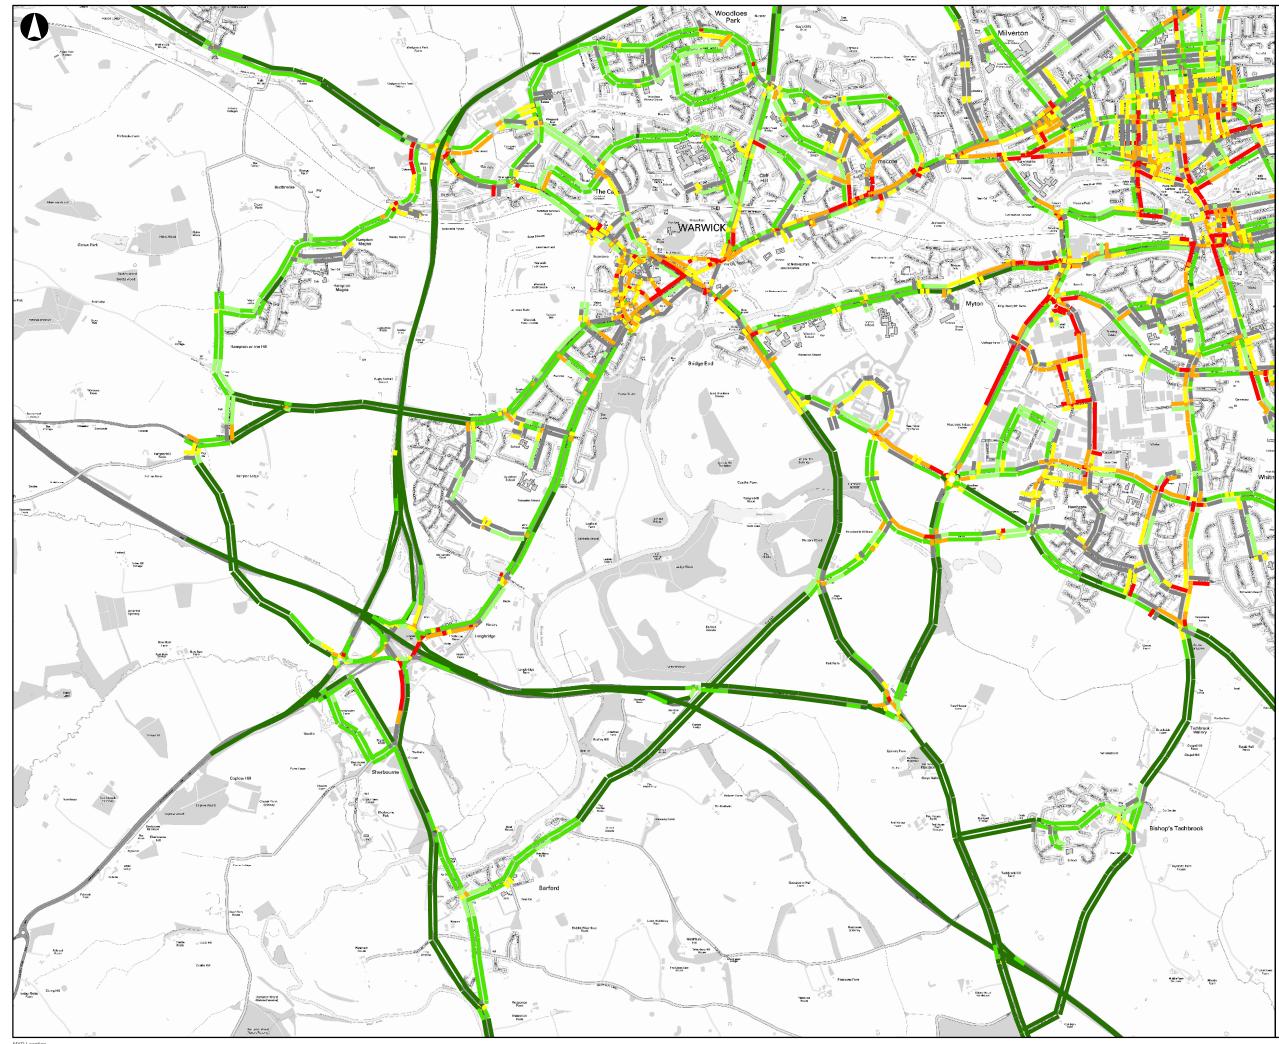

## 2028 Southern Focus Plus CWG South PM Mean Speed Plot

Scale at A3

### N.T.S.

Drawing Status

Job No 211439-19

Drawing No MS 020

## Information

Issue P1