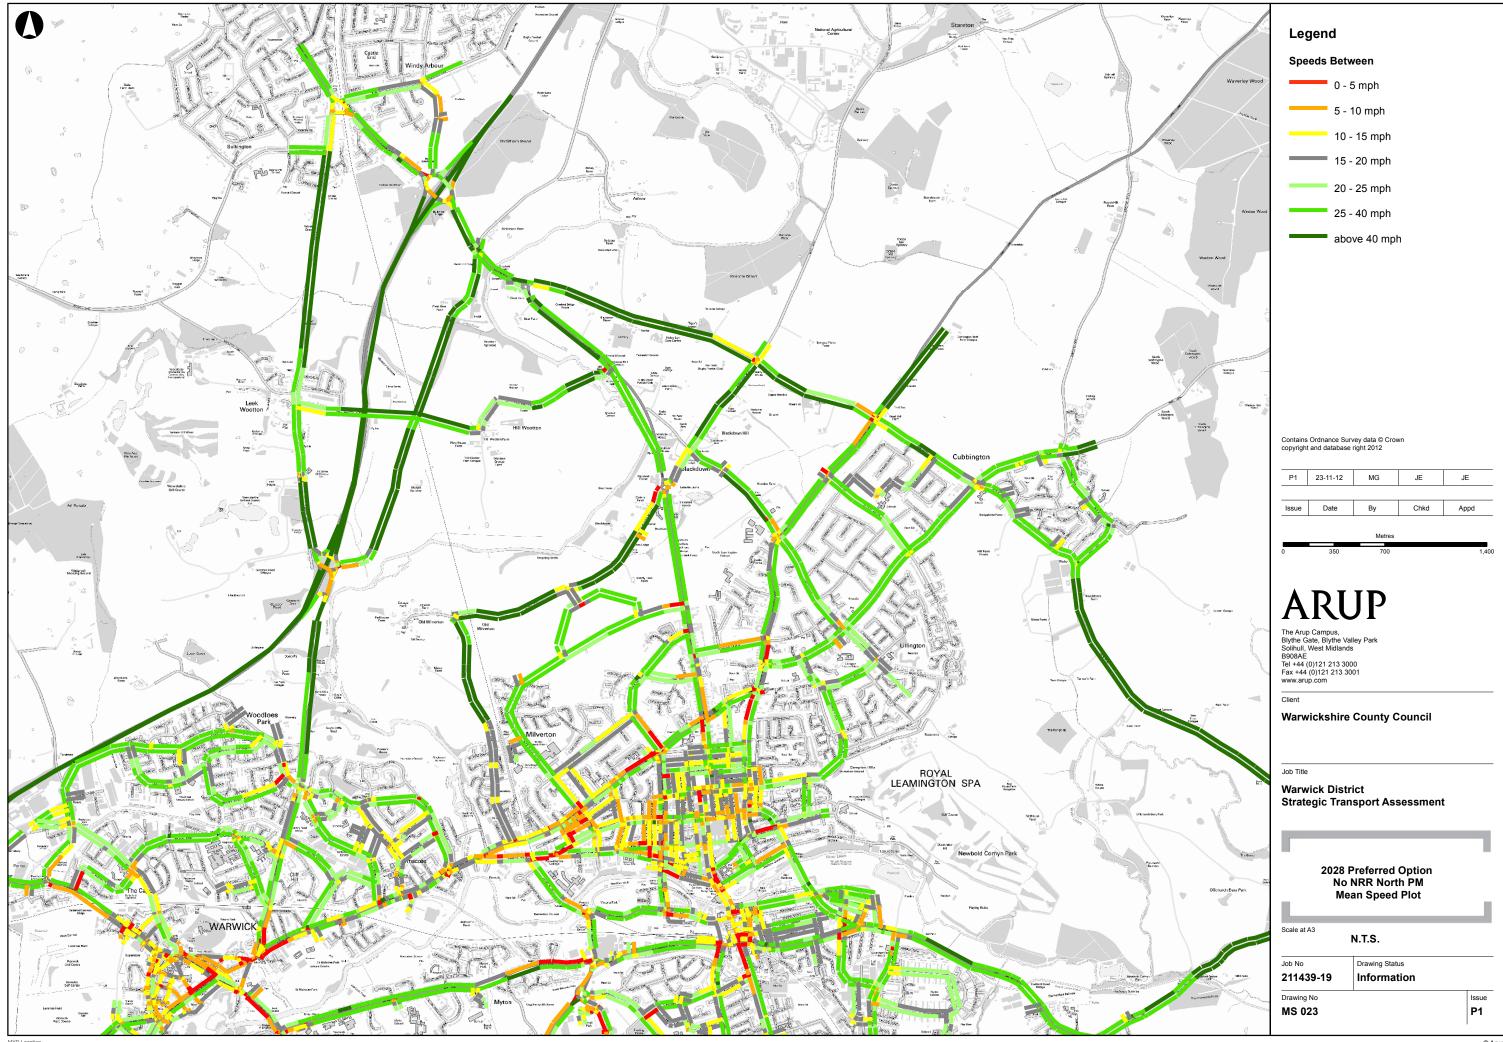

## Legend Speeds Between 0 - 5 mph 5 - 10 mph 10 - 15 mph 15 - 20 mph 20 - 25 mph 25 - 40 mph above 40 mph

Contains Ordnance Survey data © Crown copyright and database right 2012

| P1    | 23-11-12 | MG | JE   | JE   |
|-------|----------|----|------|------|
|       |          |    |      |      |
| Issue | Date     | Ву | Chkd | Appd |

|   |     | Metres |       |
|---|-----|--------|-------|
| 0 | 350 | 700    | 1,400 |
|   |     |        |       |

# ARUP

The Arup Campus, Biythe Gate, Biythe Valley Park Solihuli, West Midlands B908AE Tel +44 (0)121 213 3000 Fax +44 (0)121 213 3001 www.arup.com

Client

#### Warwickshire County Council

Job Title

#### Warwick District Strategic Transport Assessment