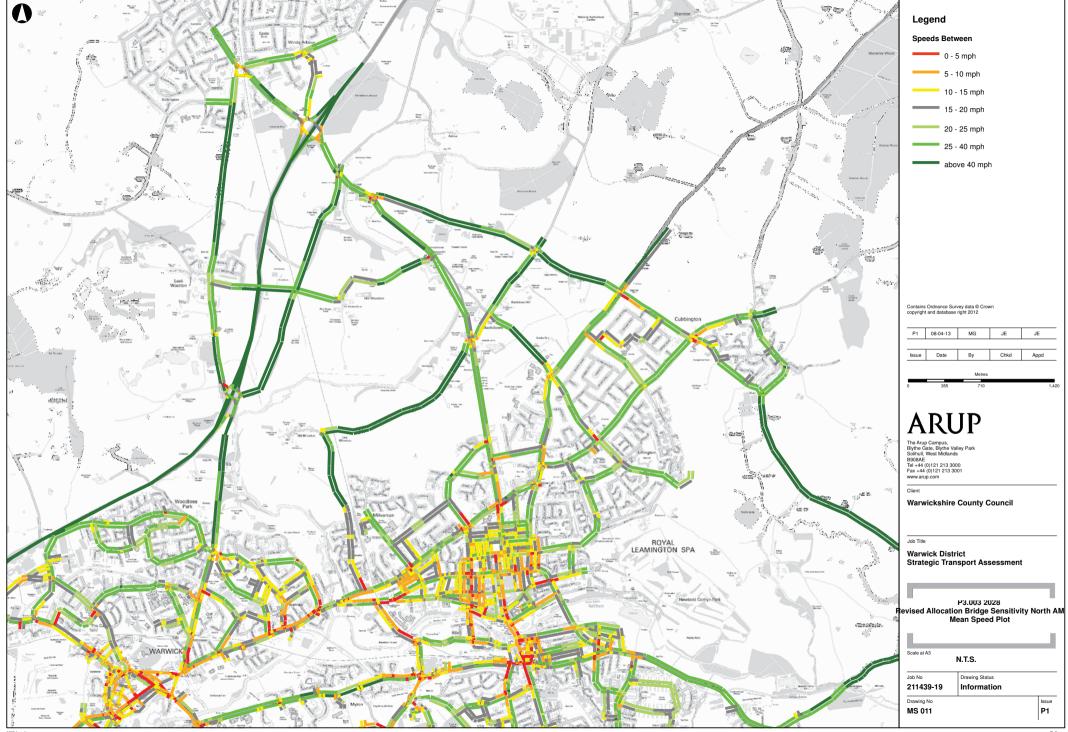

MS 011 P3.001 2028 Bridge Sensitivity North AM

MS 012 P3.001 2028 Bridge Sensitivity South AM

MS 013 P3.001 2028 Bridge Sensitivity North PM

MS 014 P3.001 2028 Bridge Sensitivity South PM

MS 015 P3.005 2028 Warwick Town North AM