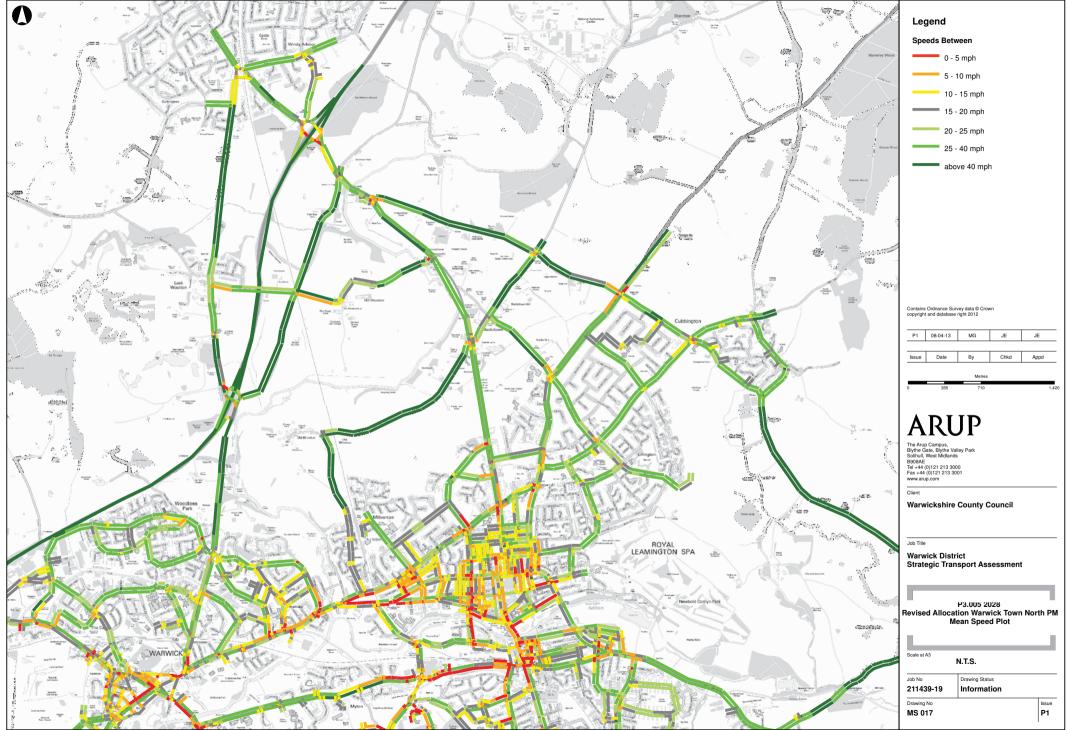

MS 016 P3.001 2028 Warwick Town South AM

MS 017 P3.005 2028 Warwick Town North PM

MS 018 P3.001 2028 Warwick Town South PM

MS 019 P3.006 2028 P&R North AM

MS 020 P3.006 2028 P&R South AM

MS 021 P3.006 2028 P&R North PM