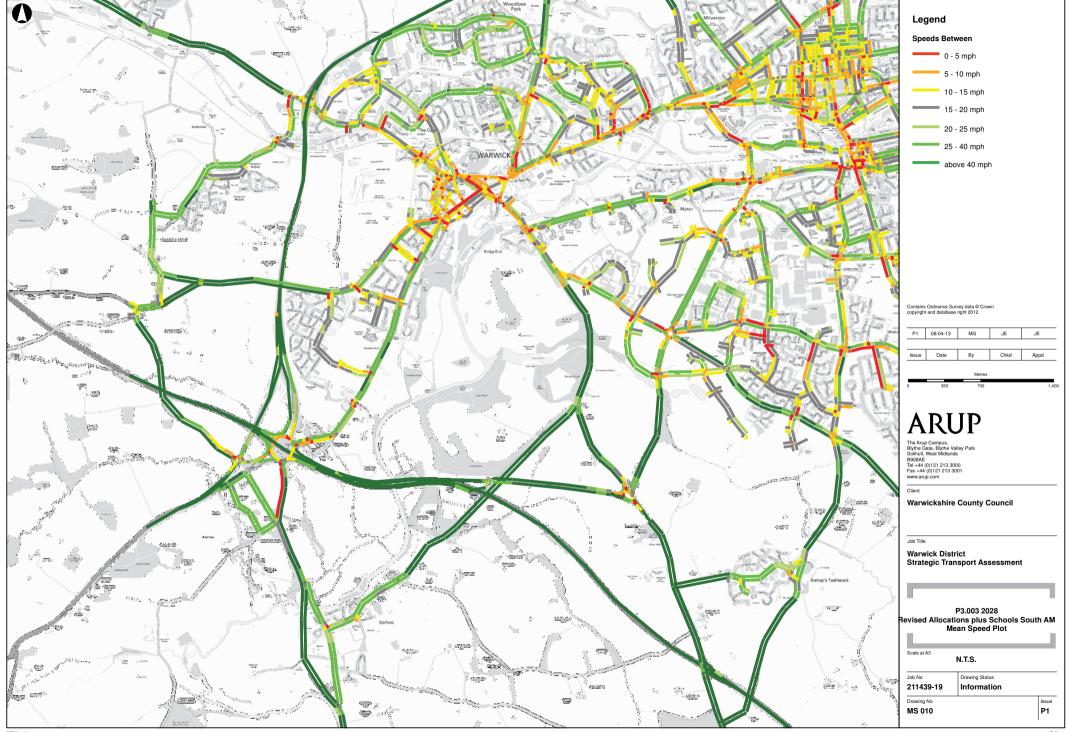

MS 006 P3.002 Revised Allocations PN South AM

MS 007 P3.002 Revised Allocations PN North PM

MS 008 P3.002 Revised Allocations PN South PM

MS 009 P3.003 Revised Allocations plus Schools North AM

MS 010 P3.003 Revised Allocations plus Schools South AM