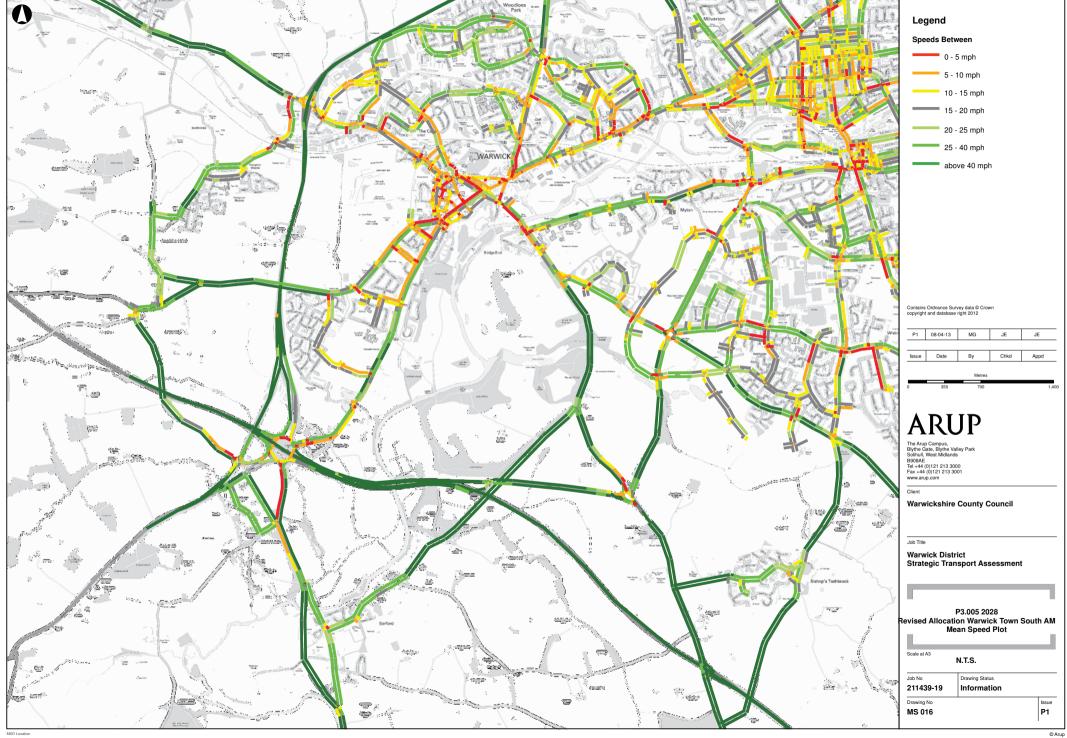

MS 016 P3.001 2028 Warwick Town South AM

MS 017 P3.005 2028 Warwick Town North PM

MS 018 P3.001 2028 Warwick Town South PM

MS 019 P3.006 2028 P&R North AM

MS 020 P3.006 2028 P&R South AM

MS 021 P3.006 2028 P&R North PM