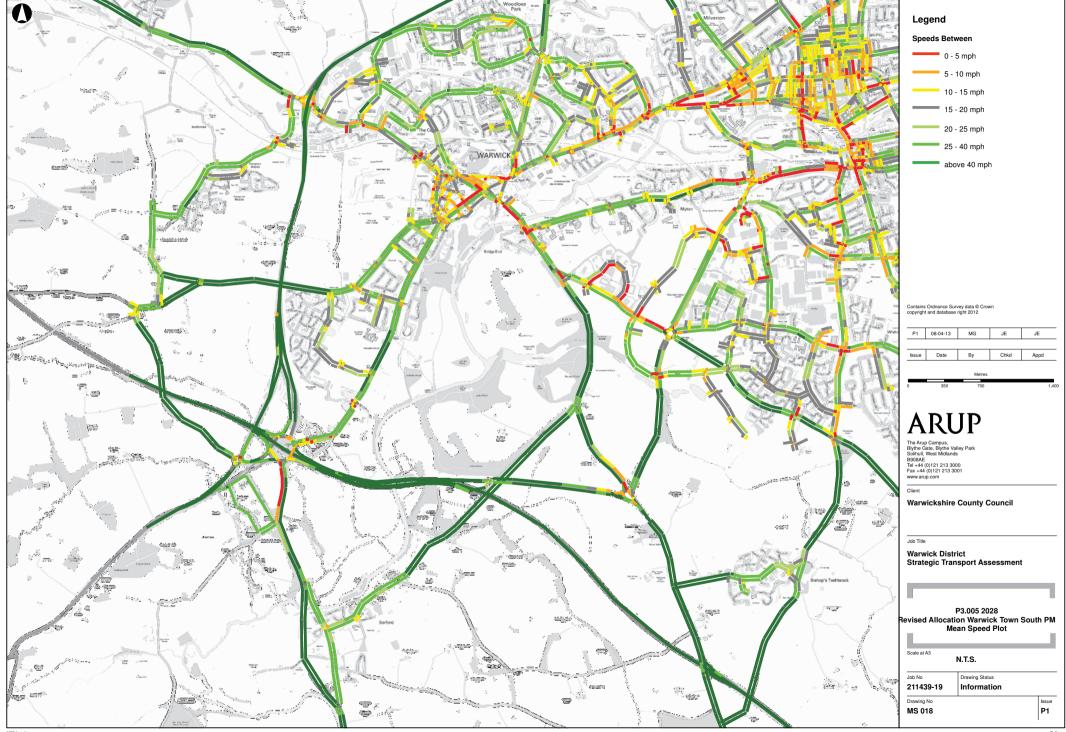

MS 016 P3.001 2028 Warwick Town South AM

MS 017 P3.005 2028 Warwick Town North PM

MS 018 P3.001 2028 Warwick Town South PM

MS 019 P3.006 2028 P&R North AM

MS 020 P3.006 2028 P&R South AM

MS 021 P3.006 2028 P&R North PM