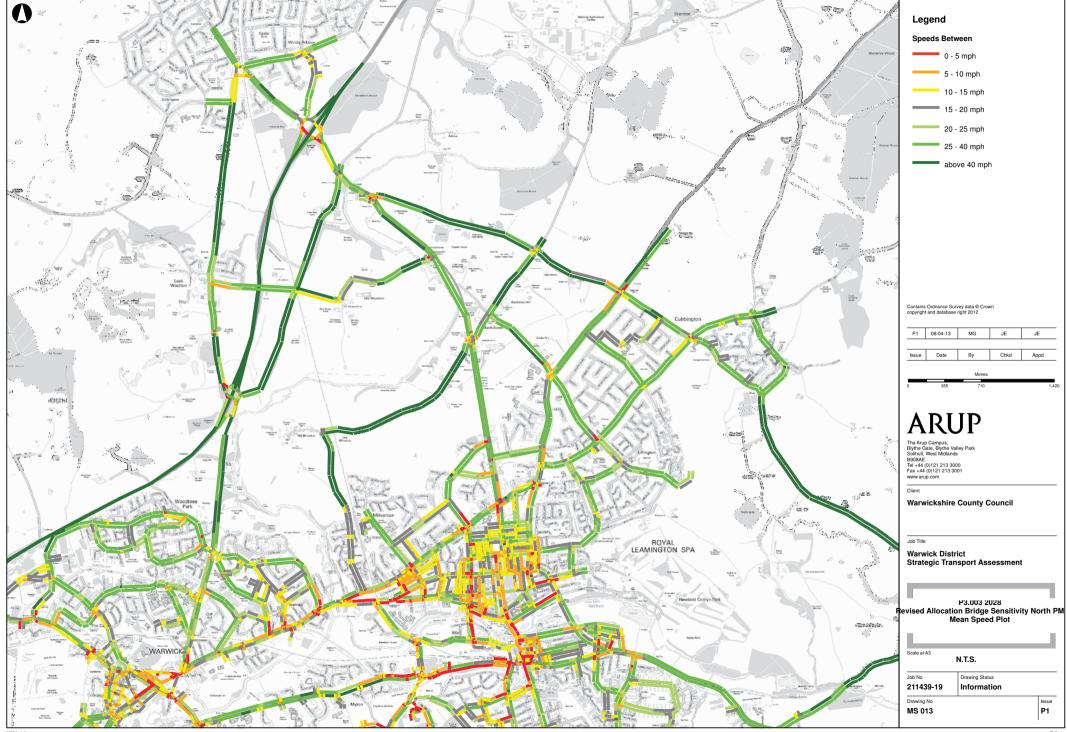

MS 011 P3.001 2028 Bridge Sensitivity North AM

MS 012 P3.001 2028 Bridge Sensitivity South AM

MS 013 P3.001 2028 Bridge Sensitivity North PM

MS 014 P3.001 2028 Bridge Sensitivity South PM

MS 015 P3.005 2028 Warwick Town North AM