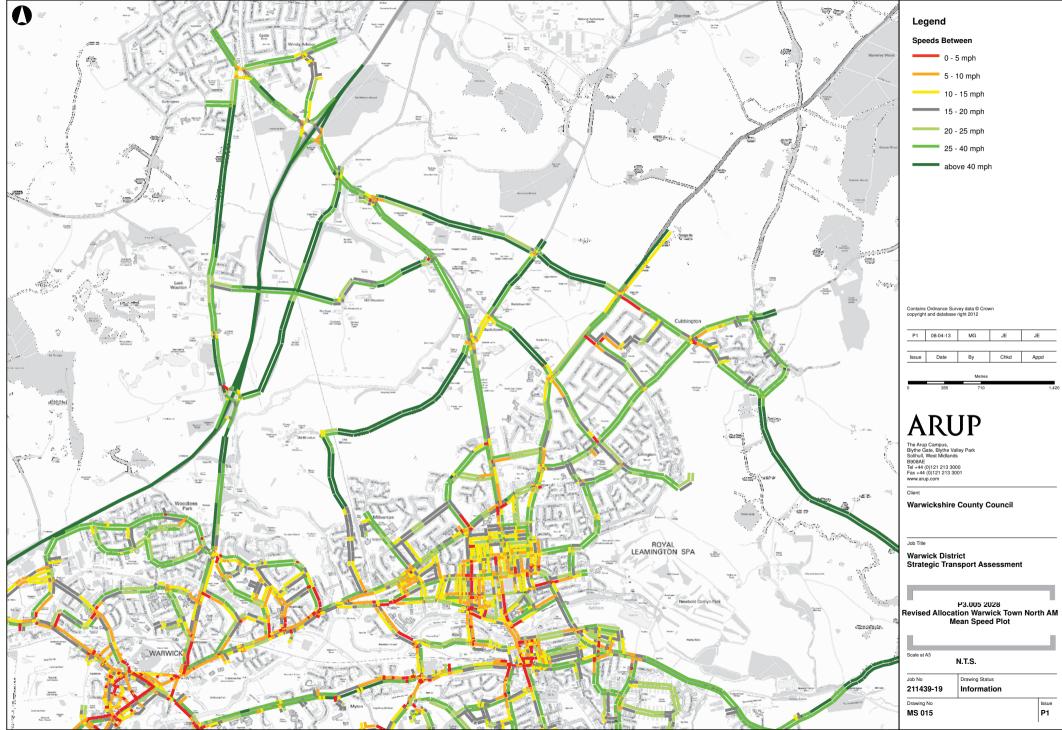

MS 011 P3.001 2028 Bridge Sensitivity North AM

MS 012 P3.001 2028 Bridge Sensitivity South AM

MS 013 P3.001 2028 Bridge Sensitivity North PM

MS 014 P3.001 2028 Bridge Sensitivity South PM

MS 015 P3.005 2028 Warwick Town North AM