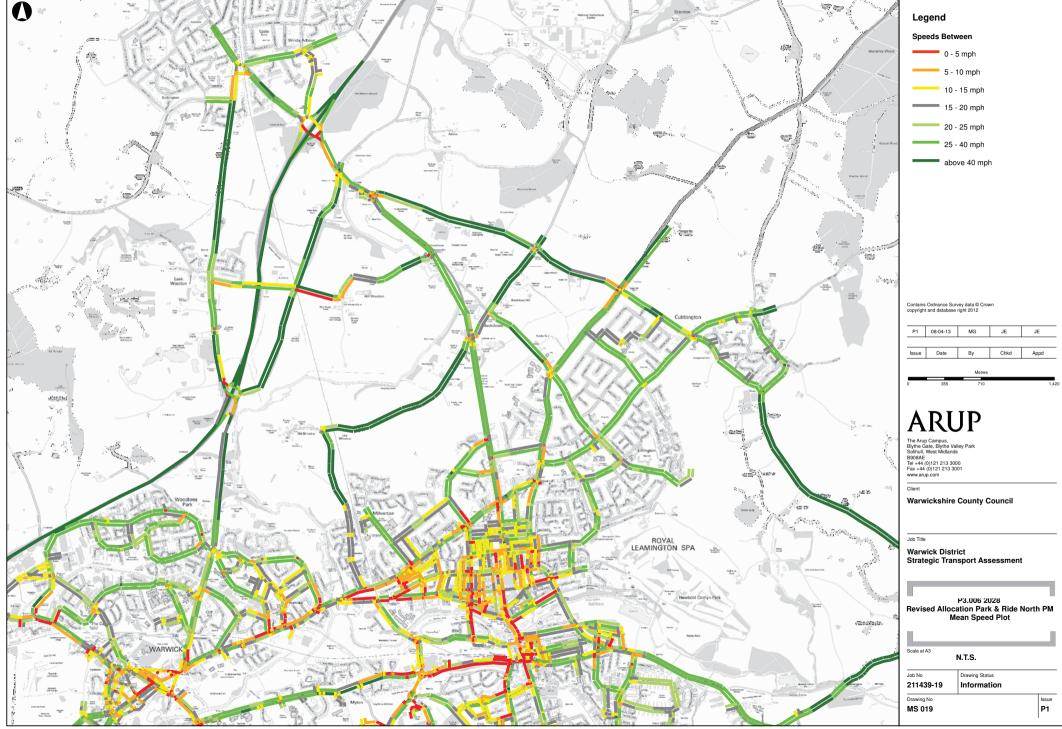

MS 016 P3.001 2028 Warwick Town South AM

MS 017 P3.005 2028 Warwick Town North PM

MS 018 P3.001 2028 Warwick Town South PM

MS 019 P3.006 2028 P&R North AM

MS 020 P3.006 2028 P&R South AM

MS 021 P3.006 2028 P&R North PM