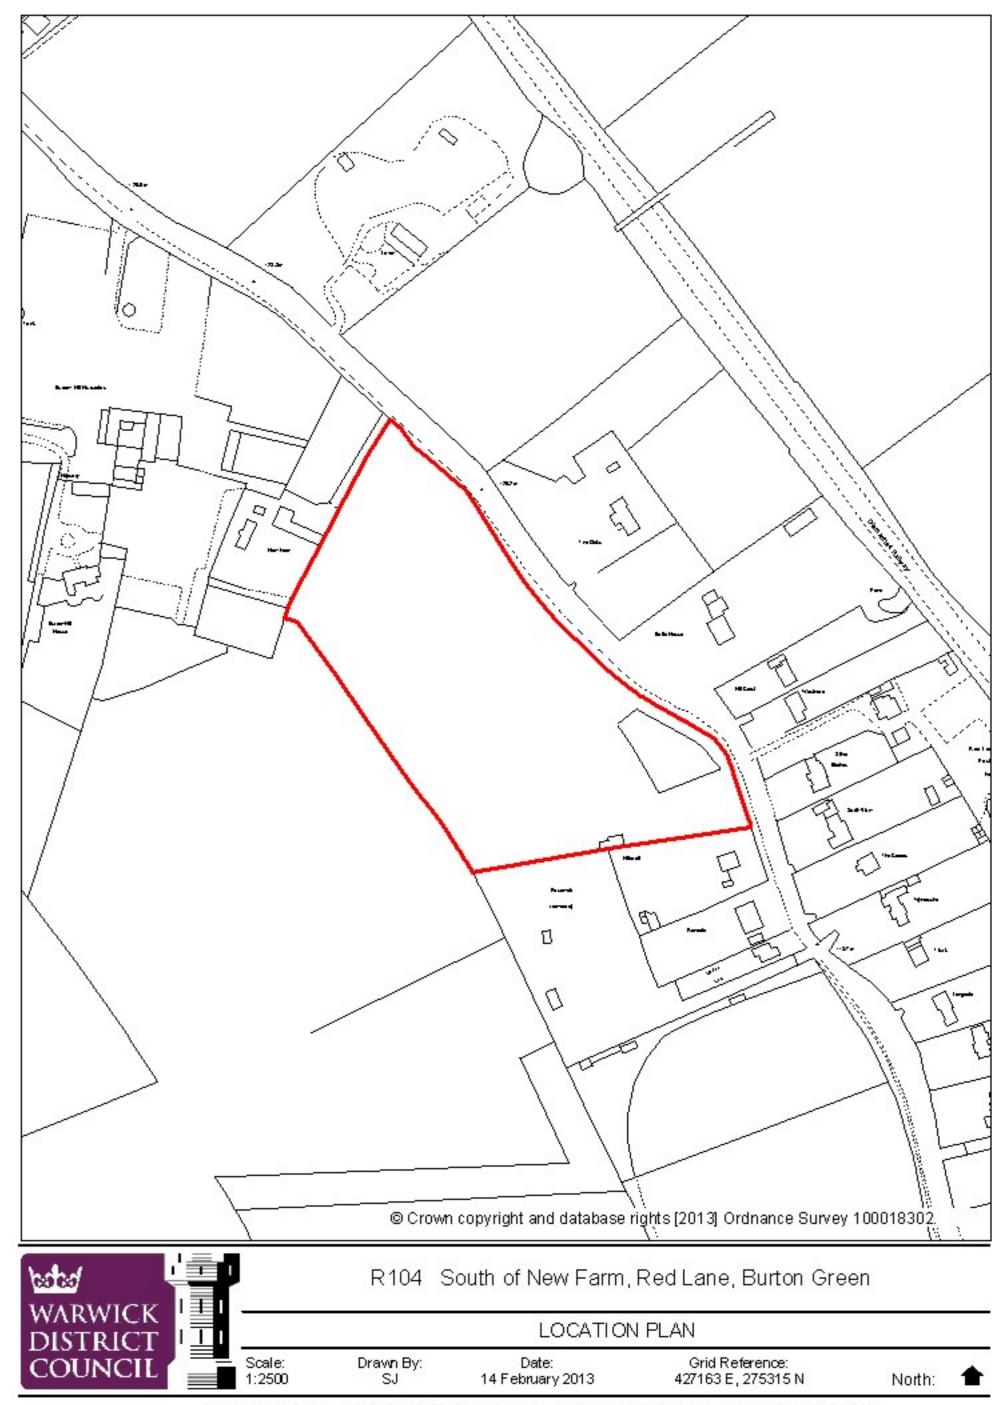

Scale: 1:1250 @A4 Drawn By: SJ Date: 14 February 2013

Riverside House, Milverton Hill, Royal Learnington Spa, Warwickshire. CV32 5HZ

Tel: 01926 410410





Scale: 1:1250 @A4 Drawn By: SJ Date: 14 February 2013

Riverside House, Milverton Hill, Royal Learnington Spa, Warwickshire. CV32 5HZ

Tel: 01926 410410







Scale: 1:2500 @A4 Drawn By: SJ Date: 14 February 2013

Riverside House, Milverton Hill, Royal Learnington Spa, Warwickshire. CV32 5HZ

























LOCATION PLAN

Scale: Drawn By: Date: 1:1250 SJ 14 February 2013

Grid Reference: 427161 E, 275456 N











LOCATION PLAN

 Scale:
 Drawn By:
 Date:
 Grid

 1:3000
 SJ
 14 February 2013
 42254

Grid Reference: 422547 E, 266229 N





Drawn By: Scale: Date: 1:2500 SJ 14 February 2013

Grid Reference: 421130 E, 267056 N

North: