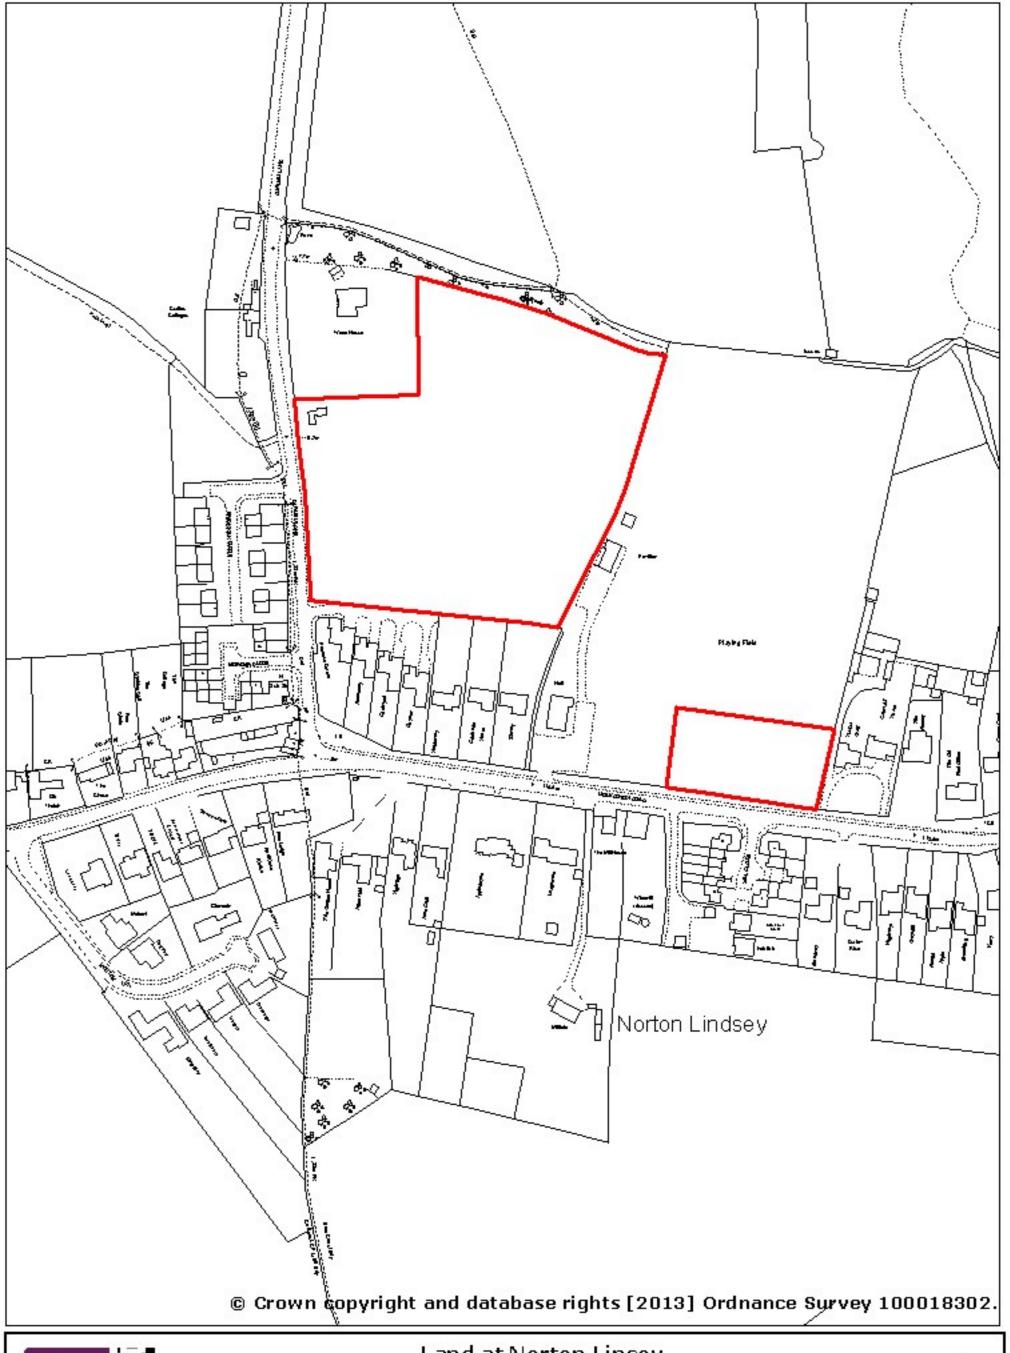

Scale: 1:1250 @A4 Drawn By: SJ Date: 14 February 2013

Riverside House, Milverton Hill, Royal Learnington Spa, Warwickshire. CV32 5HZ

Tel: 01926 410410

Scale: 1:1250 @A4 Drawn By: SJ Date: 14 February 2013

Riverside House, Milverton Hill, Royal Learnington Spa, Warwickshire. CV32 5HZ

Tel: 01926 410410

Scale: 1:2500 @A4 Drawn By: SJ Date: 14 February 2013

Riverside House, Milverton Hill, Royal Learnington Spa, Warwickshire. CV32 5HZ