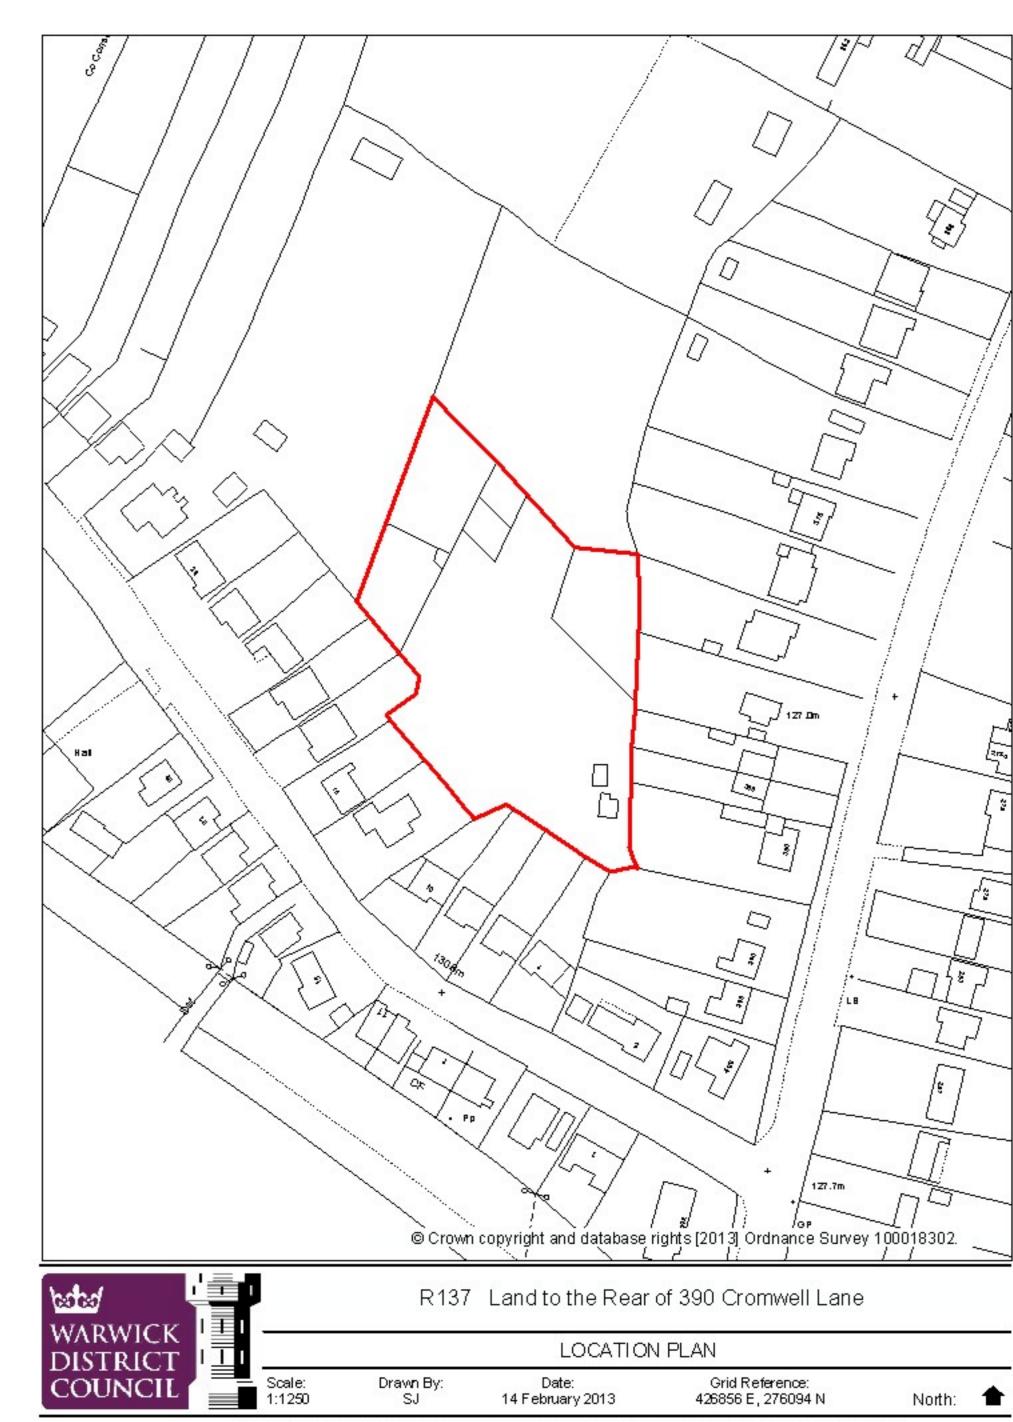

Scale: 1:1250 @A4 Drawn By: SJ Date: 14 February 2013

Riverside House, Milverton Hill, Royal Learnington Spa, Warwickshire. CV32 5HZ

Tel: 01926 410410





Scale: 1:1250 @A4 Drawn By: SJ Date: 14 February 2013

Riverside House, Milverton Hill, Royal Learnington Spa, Warwickshire. CV32 5HZ

Tel: 01926 410410







Scale: 1:2500 @A4 Drawn By: SJ Date: 14 February 2013

Riverside House, Milverton Hill, Royal Learnington Spa, Warwickshire. CV32 5HZ

























LOCATION PLAN

Scale: Drawn By: Date: 1:1250 SJ 14 February 2013

Grid Reference: 427161 E, 275456 N











LOCATION PLAN

 Scale:
 Drawn By:
 Date:
 Grid

 1:3000
 SJ
 14 February 2013
 42254

Grid Reference: 422547 E, 266229 N





Drawn By: Scale: Date: 1:2500 SJ 14 February 2013

Grid Reference: 421130 E, 267056 N

North: