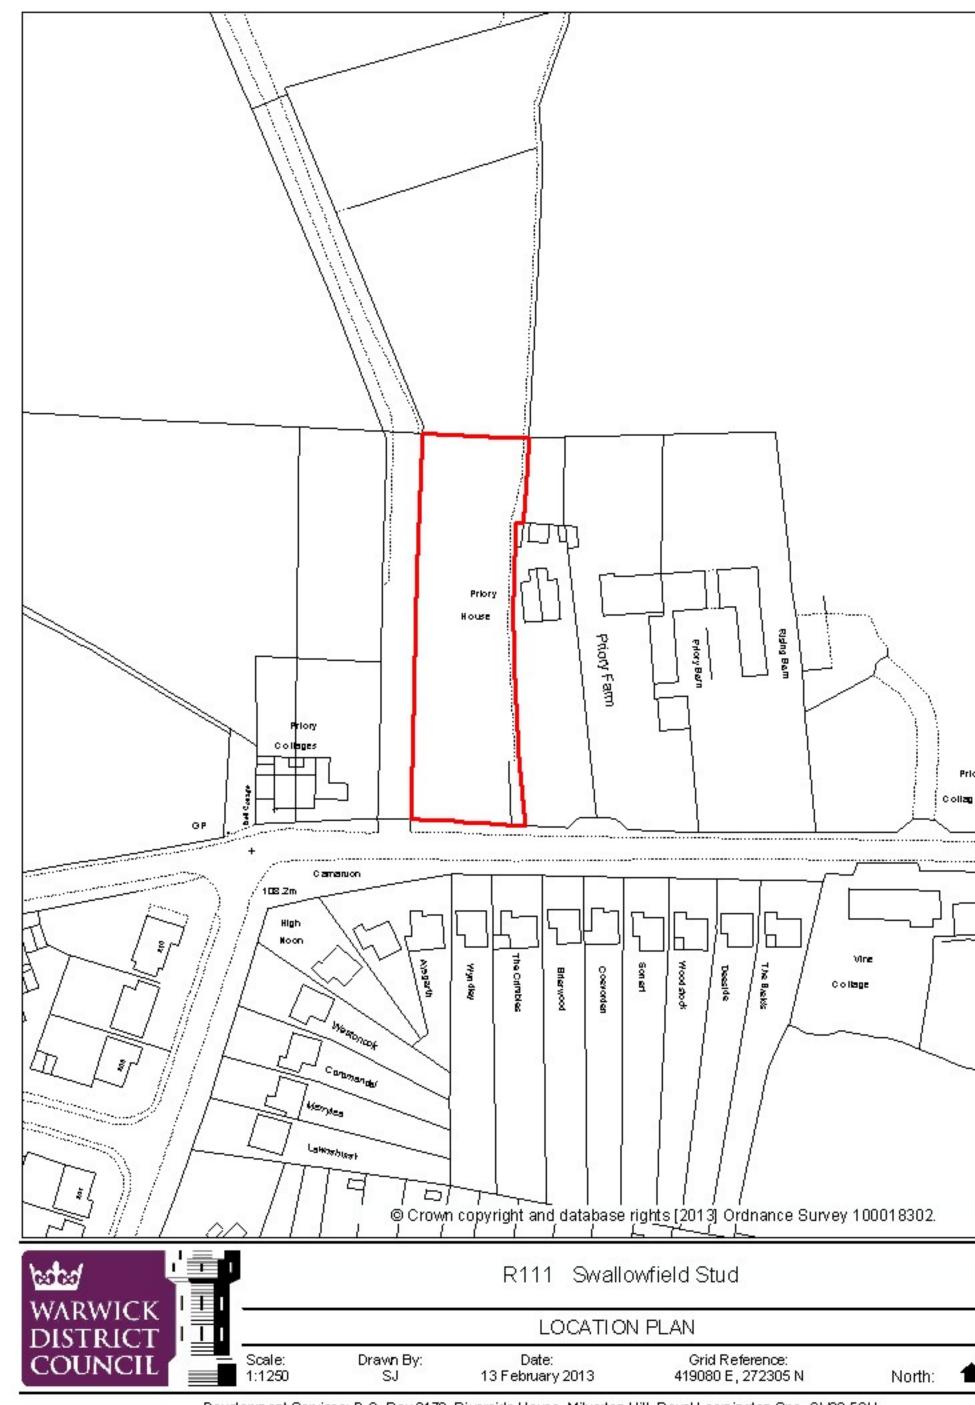

Scale: 1:1250 @A4 Drawn By: SJ Date: 14 February 2013

Riverside House, Milverton Hill, Royal Learnington Spa, Warwickshire. CV32 5HZ

Tel: 01926 410410





Scale: 1:1250 @A4 Drawn By: SJ Date: 14 February 2013

Riverside House, Milverton Hill, Royal Learnington Spa, Warwickshire. CV32 5HZ

Tel: 01926 410410







Scale: 1:2500 @A4 Drawn By: SJ Date: 14 February 2013

Riverside House, Milverton Hill, Royal Learnington Spa, Warwickshire. CV32 5HZ

























LOCATION PLAN

Scale: Drawn By: Date: 1:1250 SJ 14 February 2013

Grid Reference: 427161 E, 275456 N











LOCATION PLAN

 Scale:
 Drawn By:
 Date:
 Grid

 1:3000
 SJ
 14 February 2013
 42254

Grid Reference: 422547 E, 266229 N





Drawn By: Scale: Date: 1:2500 SJ 14 February 2013

Grid Reference: 421130 E, 267056 N

North: