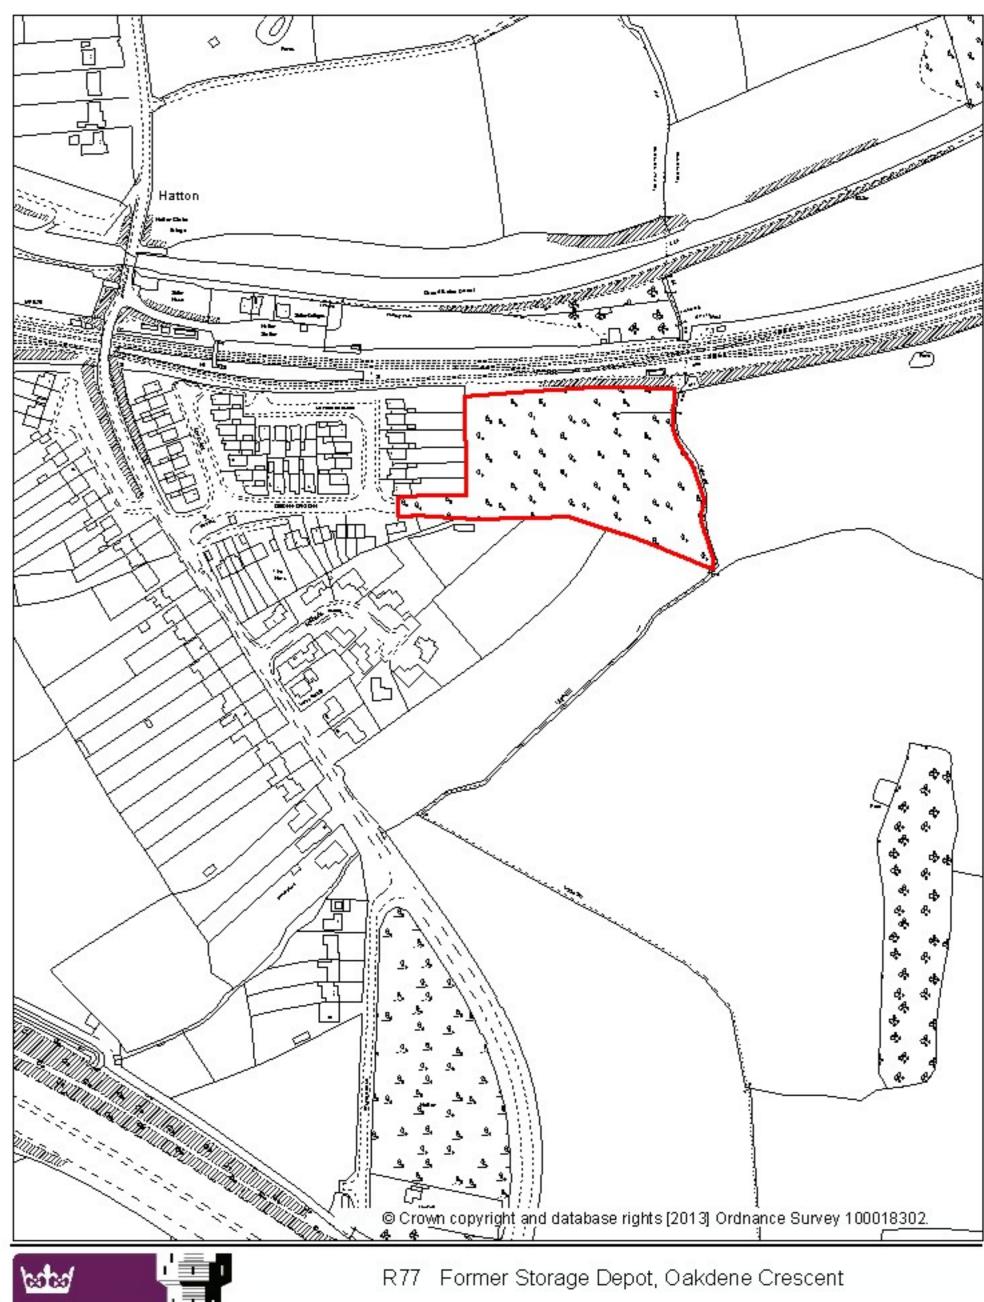

Scale: 1:1250 @A4 Drawn By: SJ Date: 14 February 2013

Riverside House, Milverton Hill, Royal Learnington Spa, Warwickshire. CV32 5HZ

Tel: 01926 410410





Scale: 1:1250 @A4 Drawn By: SJ Date: 14 February 2013

Riverside House, Milverton Hill, Royal Learnington Spa, Warwickshire. CV32 5HZ

Tel: 01926 410410







Scale: 1:2500 @A4 Drawn By: SJ Date: 14 February 2013

Riverside House, Milverton Hill, Royal Learnington Spa, Warwickshire. CV32 5HZ

























LOCATION PLAN

Scale: Drawn By: Date: 1:1250 SJ 14 February 2013

Grid Reference: 427161 E, 275456 N











LOCATION PLAN

 Scale:
 Drawn By:
 Date:
 Grid

 1:3000
 SJ
 14 February 2013
 42254

Grid Reference: 422547 E, 266229 N





Drawn By: Scale: Date: 1:2500 SJ 14 February 2013

Grid Reference: 421130 E, 267056 N

North: