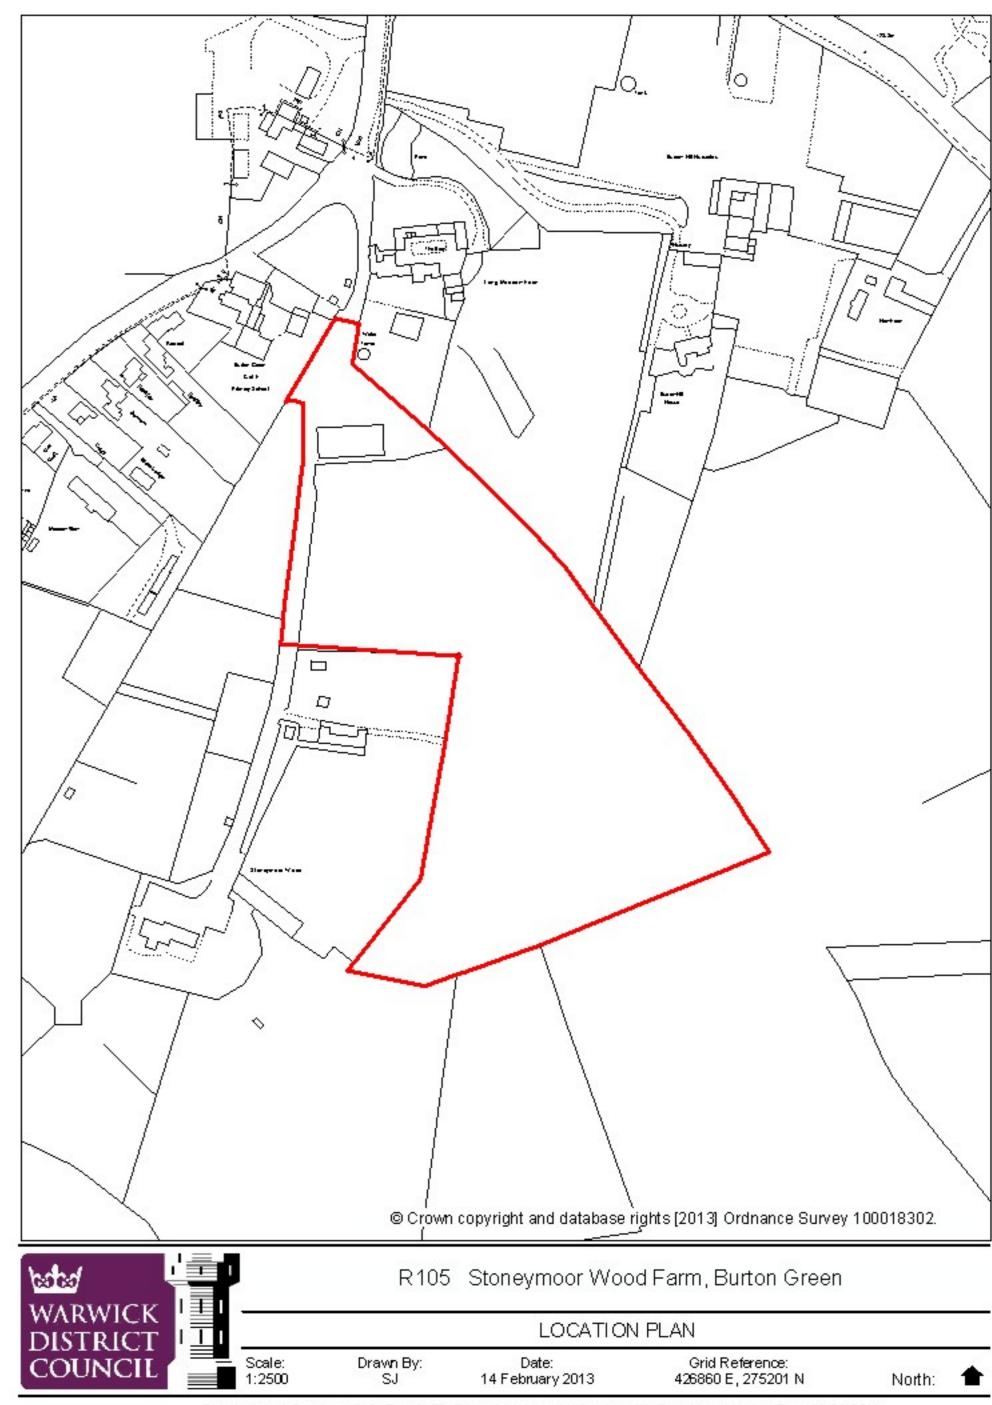

Scale: 1:1250 @A4 Drawn By: SJ Date: 14 February 2013

Riverside House, Milverton Hill, Royal Learnington Spa, Warwickshire. CV32 5HZ

Tel: 01926 410410





Scale: 1:1250 @A4 Drawn By: SJ Date: 14 February 2013

Riverside House, Milverton Hill, Royal Learnington Spa, Warwickshire. CV32 5HZ

Tel: 01926 410410







Scale: 1:2500 @A4 Drawn By: SJ Date: 14 February 2013

Riverside House, Milverton Hill, Royal Learnington Spa, Warwickshire. CV32 5HZ

























LOCATION PLAN

Scale: Drawn By: Date: 1:1250 SJ 14 February 2013

Grid Reference: 427161 E, 275456 N











LOCATION PLAN

 Scale:
 Drawn By:
 Date:
 Grid

 1:3000
 SJ
 14 February 2013
 42254

Grid Reference: 422547 E, 266229 N





Drawn By: Scale: Date: 1:2500 SJ 14 February 2013

Grid Reference: 421130 E, 267056 N

North: