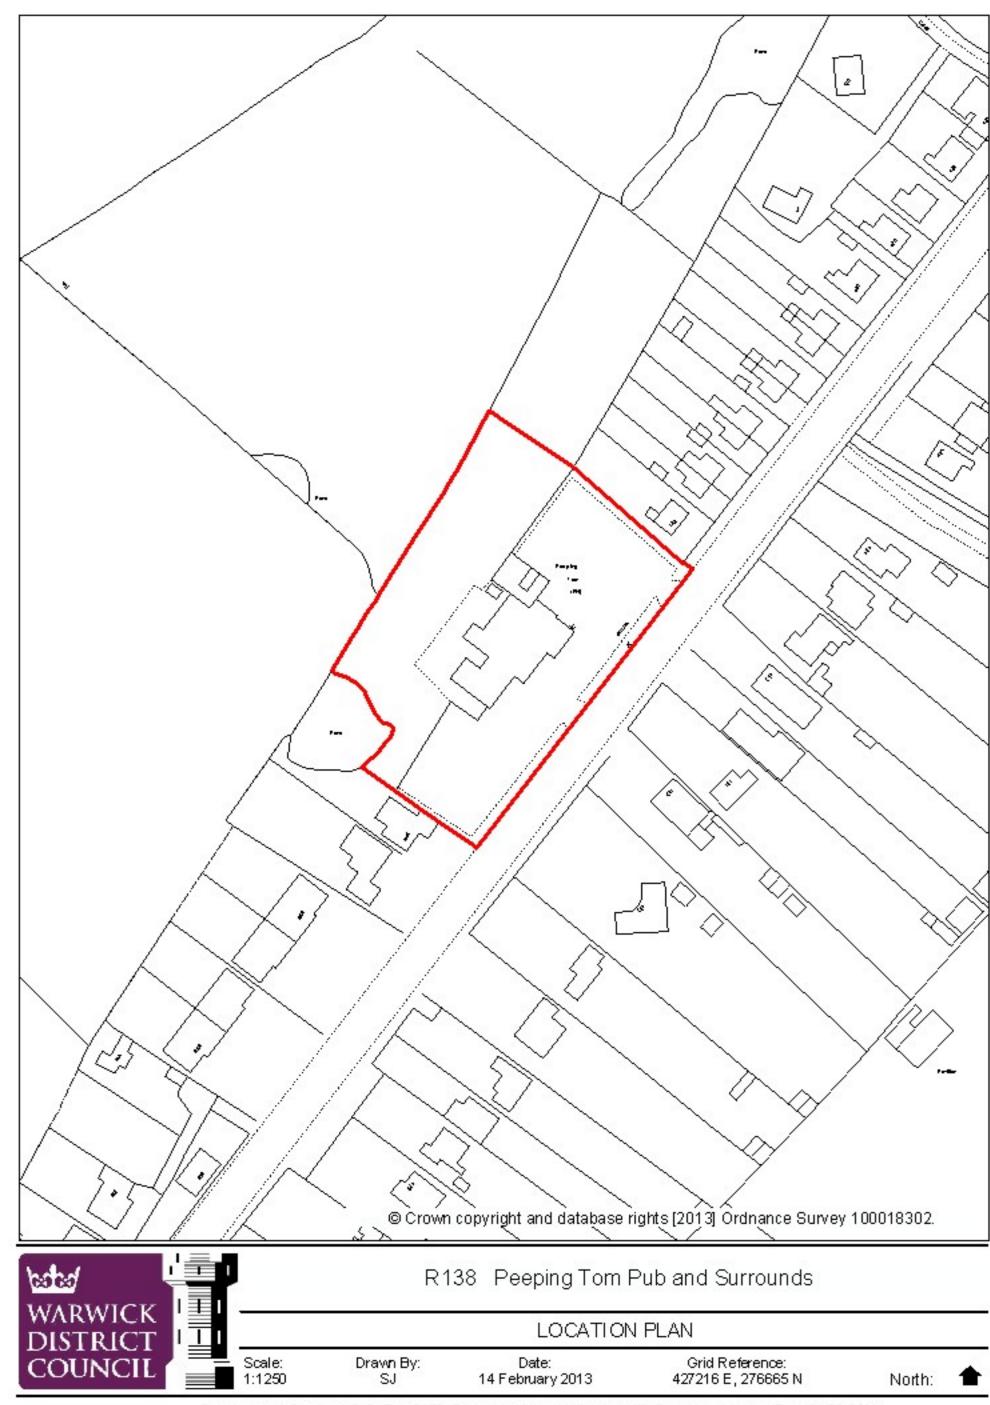

Scale: 1:1250 @A4 Drawn By: SJ Date: 14 February 2013

Riverside House, Milverton Hill, Royal Learnington Spa, Warwickshire. CV32 5HZ

Tel: 01926 410410





Scale: 1:1250 @A4 Drawn By: SJ Date: 14 February 2013

Riverside House, Milverton Hill, Royal Learnington Spa, Warwickshire. CV32 5HZ

Tel: 01926 410410







Scale: 1:2500 @A4 Drawn By: SJ Date: 14 February 2013

Riverside House, Milverton Hill, Royal Learnington Spa, Warwickshire. CV32 5HZ

























LOCATION PLAN

Scale: Drawn By: Date: 1:1250 SJ 14 February 2013

Grid Reference: 427161 E, 275456 N











LOCATION PLAN

 Scale:
 Drawn By:
 Date:
 Grid

 1:3000
 SJ
 14 February 2013
 42254

Grid Reference: 422547 E, 266229 N





Drawn By: Scale: Date: 1:2500 SJ 14 February 2013

Grid Reference: 421130 E, 267056 N

North: