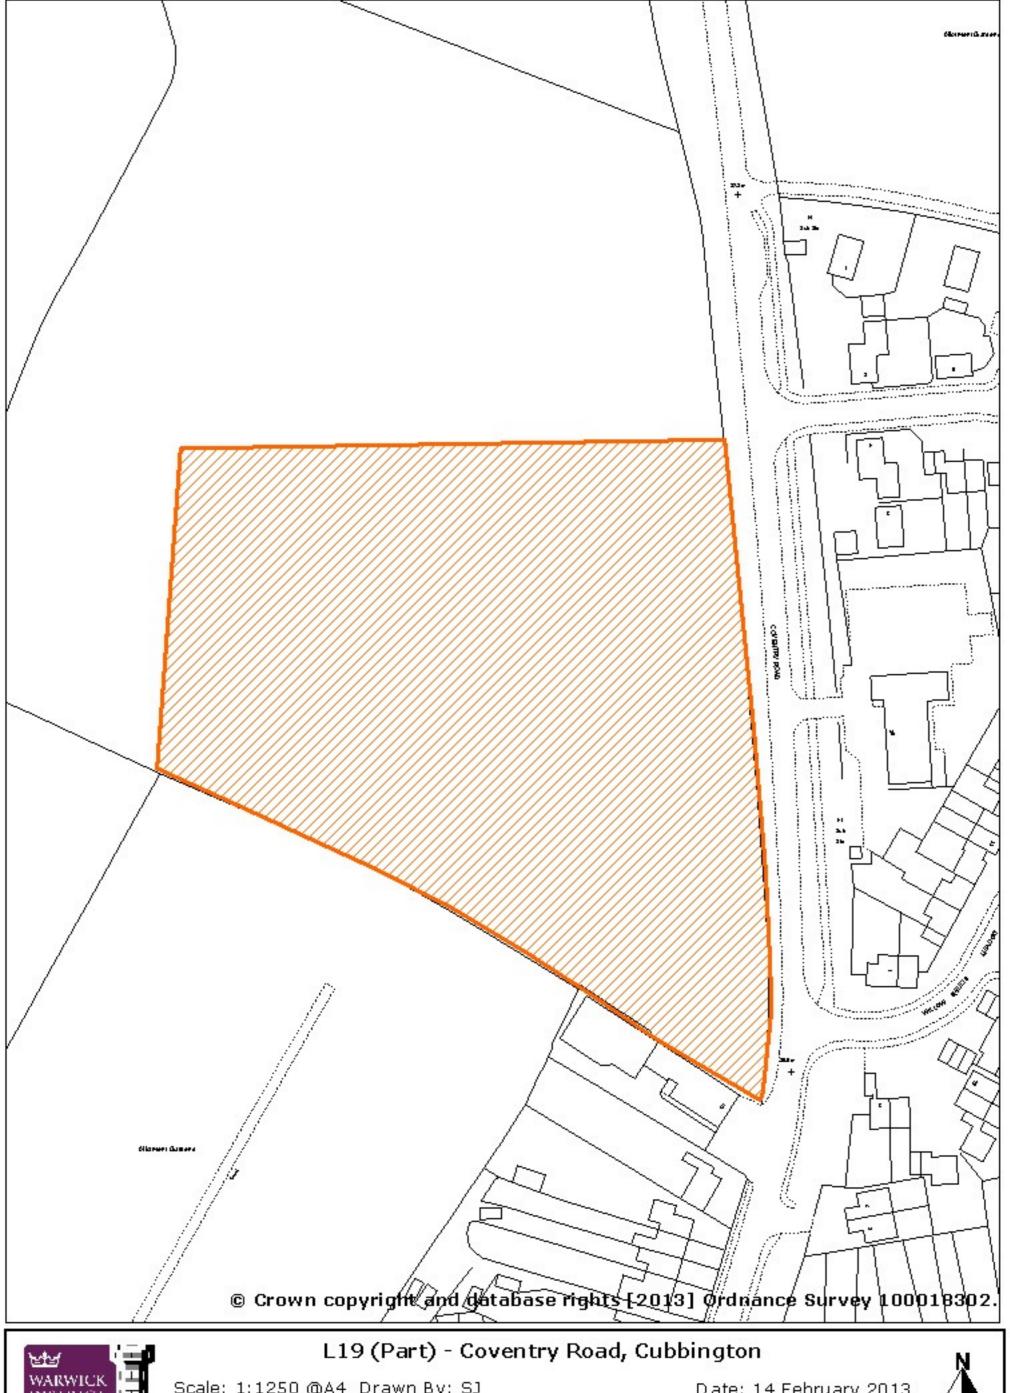

Scale: 1:1250 @A4 Drawn By: SJ Date: 14 February 2013

Riverside House, Milverton Hill, Royal Learnington Spa, Warwickshire. CV32 5HZ

Tel: 01926 410410

Scale: 1:1250 @A4 Drawn By: SJ Date: 14 February 2013