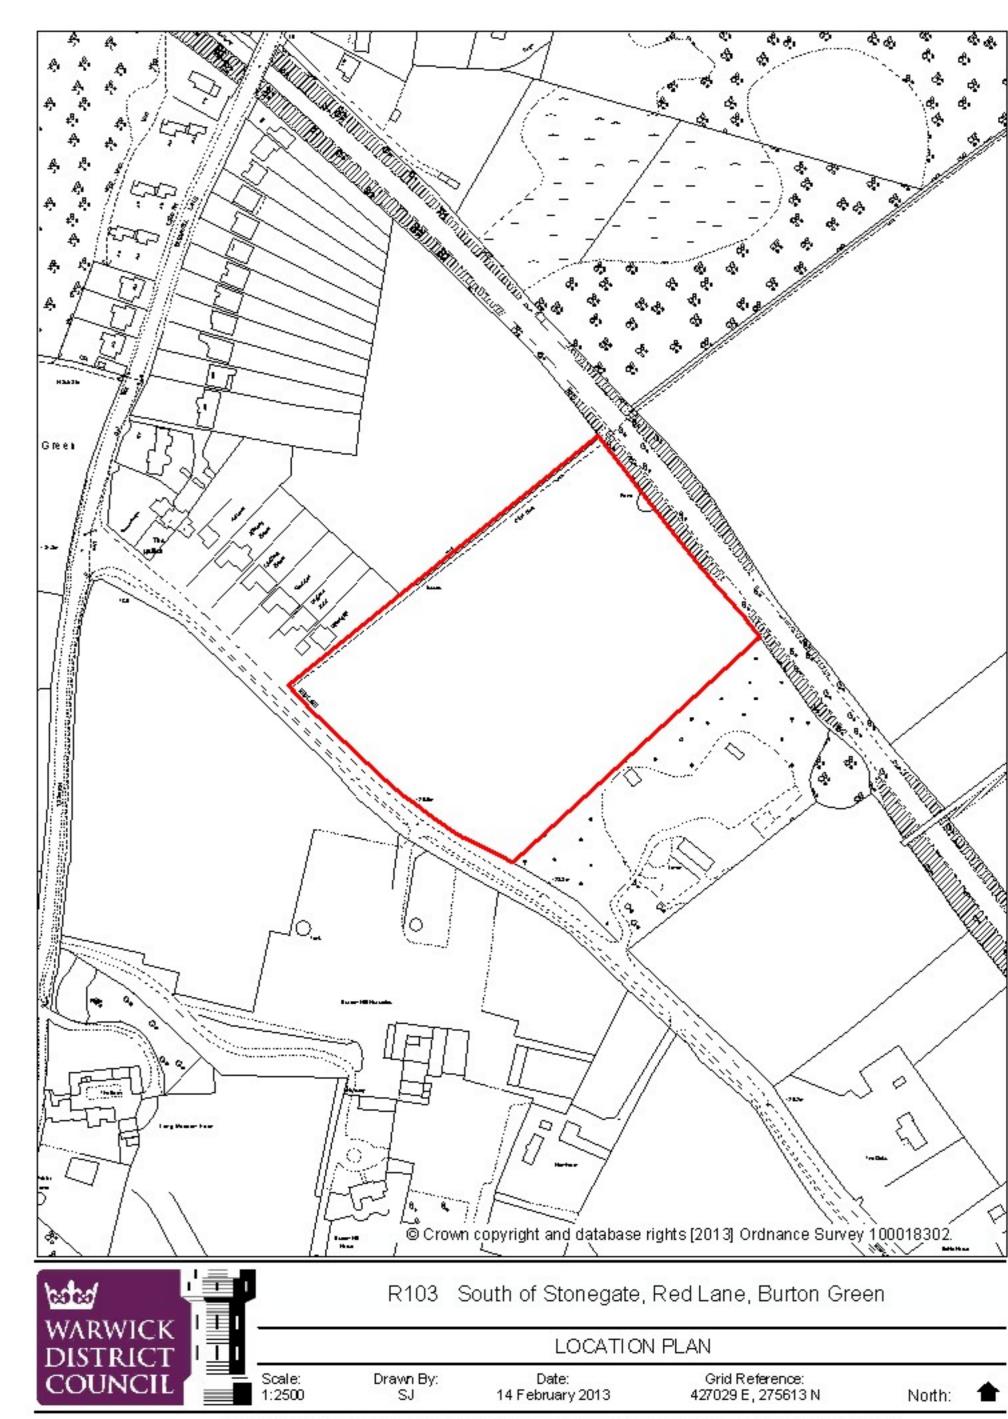

Drawn By: Scale: Date: 1:2500 SJ 14 February 2013

Grid Reference: 421130 E, 267056 N

North: