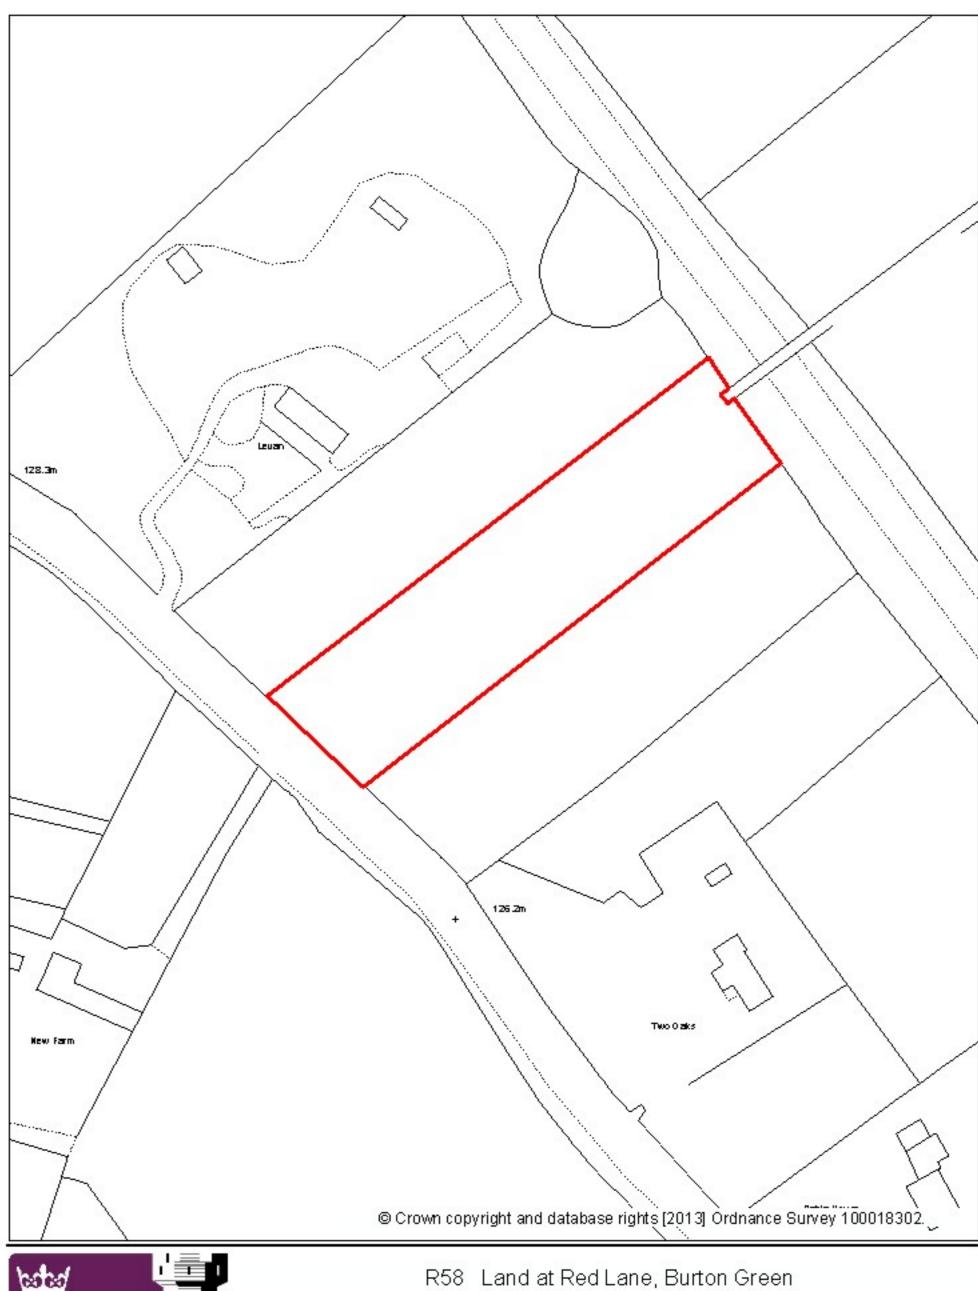

Scale: 1:1250 @A4 Drawn By: SJ Date: 14 February 2013

Riverside House, Milverton Hill, Royal Learnington Spa, Warwickshire. CV32 5HZ

Tel: 01926 410410





Scale: 1:1250 @A4 Drawn By: SJ Date: 14 February 2013

Riverside House, Milverton Hill, Royal Learnington Spa, Warwickshire. CV32 5HZ

Tel: 01926 410410







Scale: 1:2500 @A4 Drawn By: SJ Date: 14 February 2013

Riverside House, Milverton Hill, Royal Learnington Spa, Warwickshire. CV32 5HZ

























LOCATION PLAN

Scale: Drawn By: Date: 1:1250 SJ 14 February 2013

Grid Reference: 427161 E, 275456 N











LOCATION PLAN

 Scale:
 Drawn By:
 Date:
 Grid

 1:3000
 SJ
 14 February 2013
 42254

Grid Reference: 422547 E, 266229 N





Drawn By: Scale: Date: 1:2500 SJ 14 February 2013

Grid Reference: 421130 E, 267056 N

North: