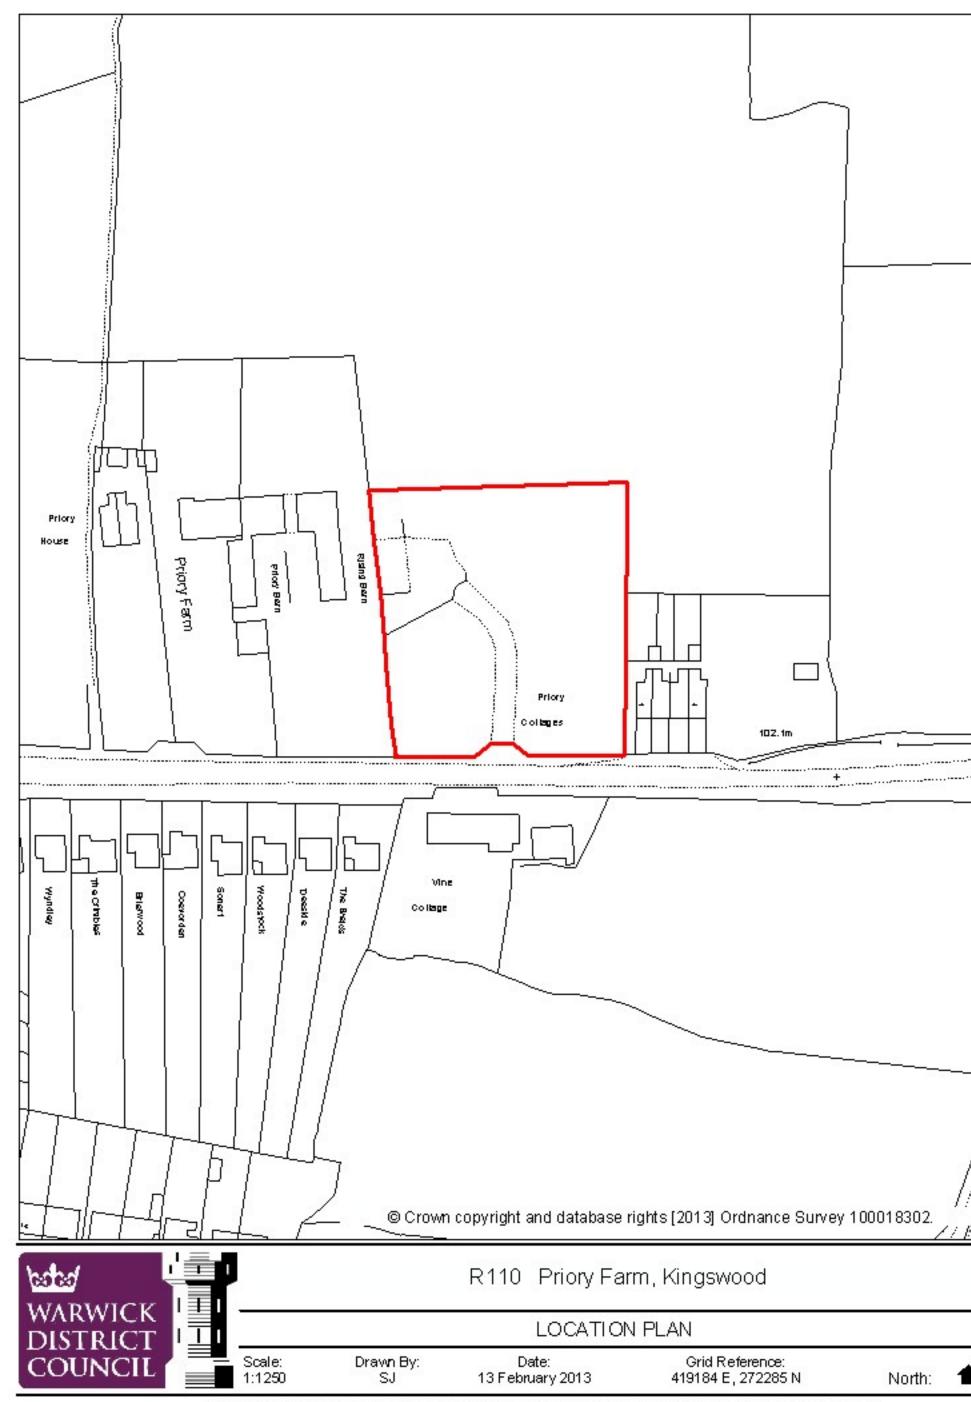

Scale: 1:1250 @A4 Drawn By: SJ Date: 14 February 2013

Riverside House, Milverton Hill, Royal Learnington Spa, Warwickshire. CV32 5HZ

Tel: 01926 410410





Scale: 1:1250 @A4 Drawn By: SJ Date: 14 February 2013

Riverside House, Milverton Hill, Royal Learnington Spa, Warwickshire. CV32 5HZ

Tel: 01926 410410







Scale: 1:2500 @A4 Drawn By: SJ Date: 14 February 2013

Riverside House, Milverton Hill, Royal Learnington Spa, Warwickshire. CV32 5HZ

























LOCATION PLAN

Scale: Drawn By: Date: 1:1250 SJ 14 February 2013

Grid Reference: 427161 E, 275456 N











LOCATION PLAN

 Scale:
 Drawn By:
 Date:
 Grid

 1:3000
 SJ
 14 February 2013
 42254

Grid Reference: 422547 E, 266229 N





Drawn By: Scale: Date: 1:2500 SJ 14 February 2013

Grid Reference: 421130 E, 267056 N

North: