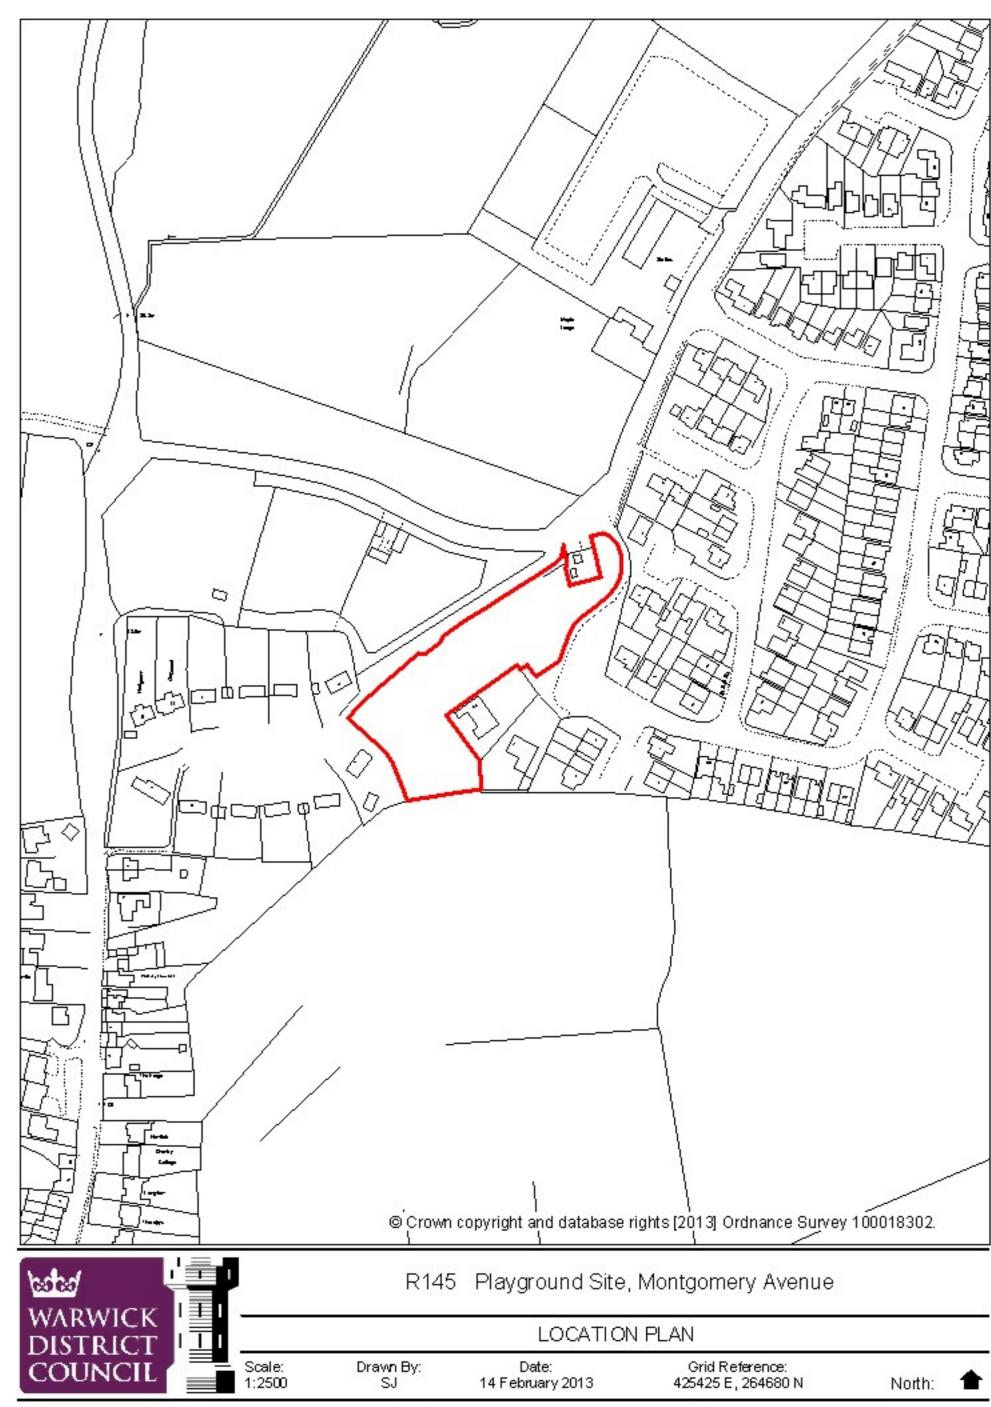

Scale: 1:1250 @A4 Drawn By: SJ Date: 14 February 2013

Riverside House, Milverton Hill, Royal Learnington Spa, Warwickshire. CV32 5HZ

Tel: 01926 410410





Scale: 1:1250 @A4 Drawn By: SJ Date: 14 February 2013

Riverside House, Milverton Hill, Royal Learnington Spa, Warwickshire. CV32 5HZ

Tel: 01926 410410







Scale: 1:2500 @A4 Drawn By: SJ Date: 14 February 2013

Riverside House, Milverton Hill, Royal Learnington Spa, Warwickshire. CV32 5HZ

























LOCATION PLAN

Scale: Drawn By: Date: 1:1250 SJ 14 February 2013

Grid Reference: 427161 E, 275456 N











LOCATION PLAN

 Scale:
 Drawn By:
 Date:
 Grid

 1:3000
 SJ
 14 February 2013
 42254

Grid Reference: 422547 E, 266229 N





Drawn By: Scale: Date: 1:2500 SJ 14 February 2013

Grid Reference: 421130 E, 267056 N

North: