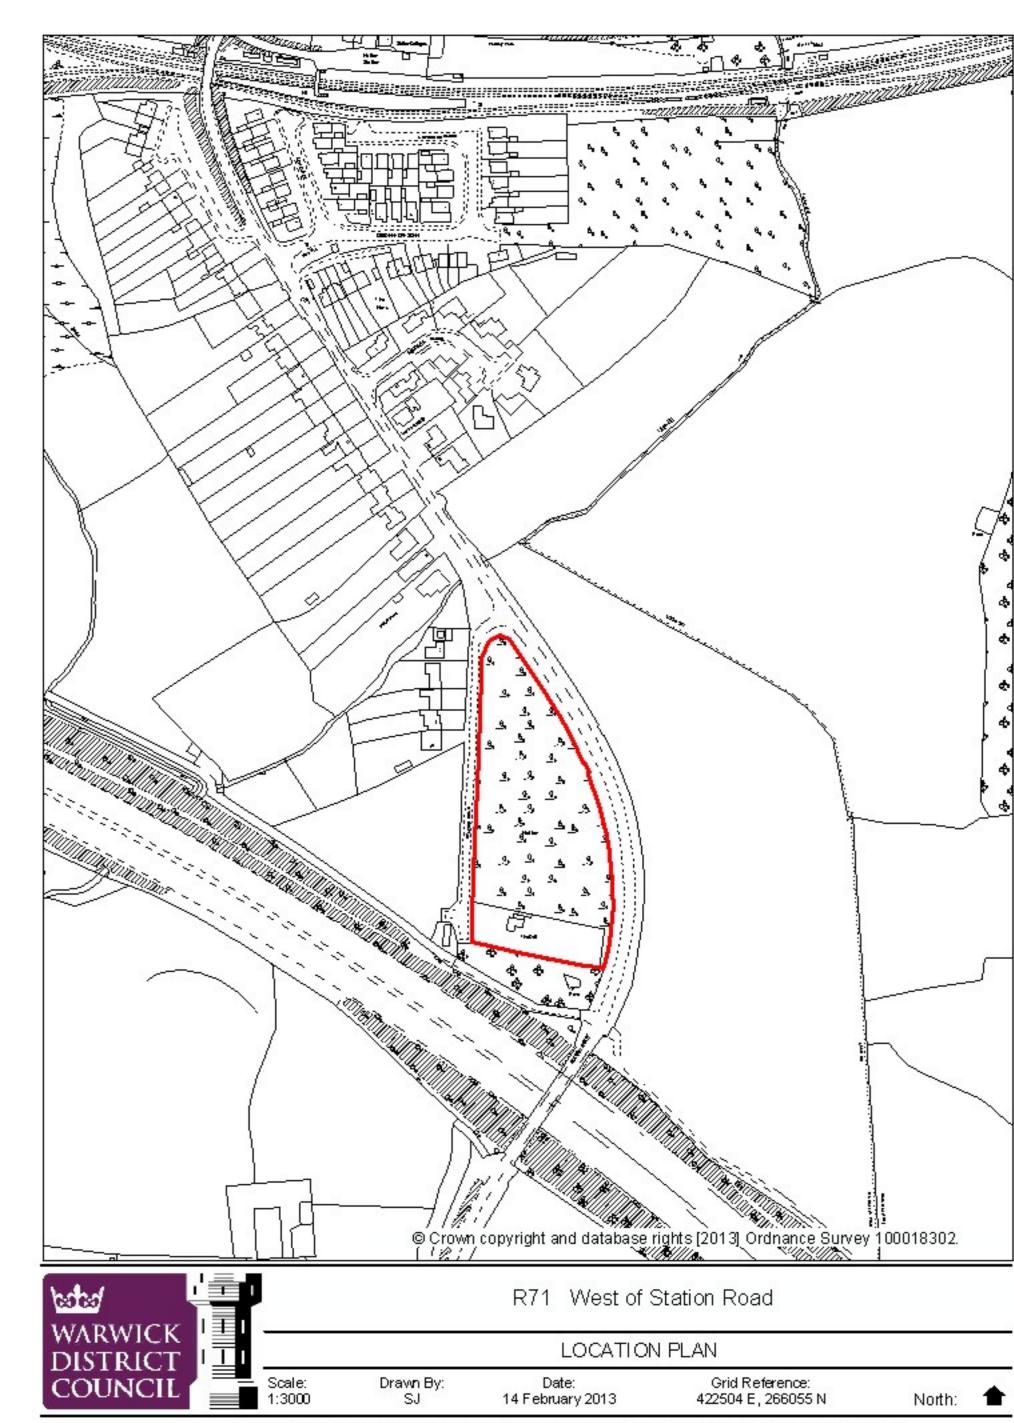

Drawn By: Scale: Date: 1:2500 SJ 14 February 2013

Grid Reference: 421130 E, 267056 N

North: