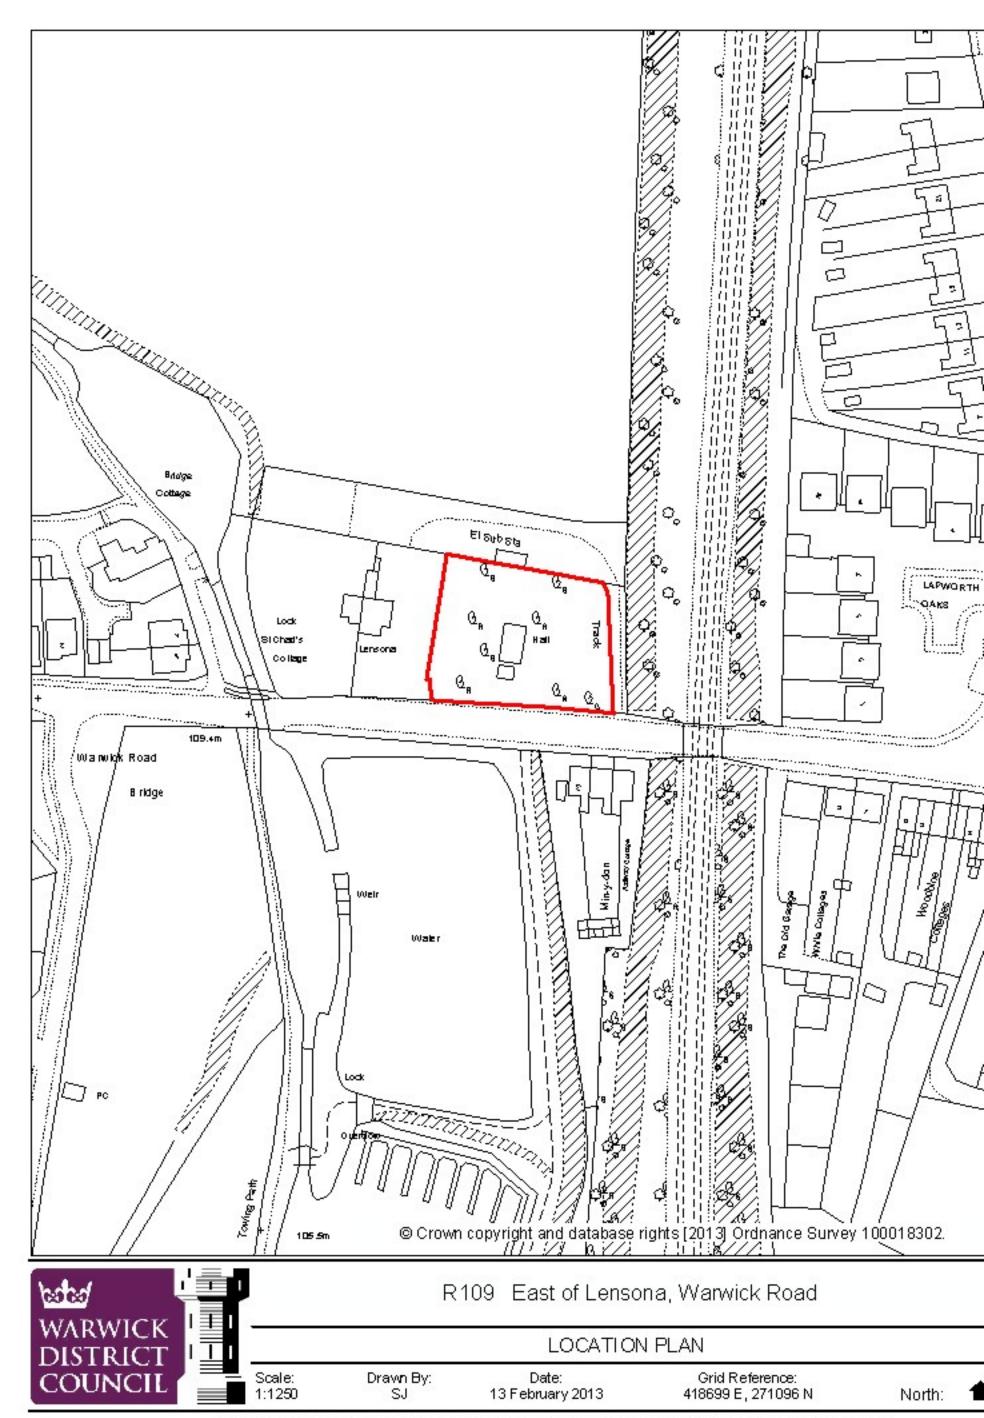

Scale: 1:1250 @A4 Drawn By: SJ Date: 14 February 2013

Riverside House, Milverton Hill, Royal Learnington Spa, Warwickshire. CV32 5HZ

Tel: 01926 410410





Scale: 1:1250 @A4 Drawn By: SJ Date: 14 February 2013

Riverside House, Milverton Hill, Royal Learnington Spa, Warwickshire. CV32 5HZ

Tel: 01926 410410







Scale: 1:2500 @A4 Drawn By: SJ Date: 14 February 2013

Riverside House, Milverton Hill, Royal Learnington Spa, Warwickshire. CV32 5HZ

























LOCATION PLAN

Scale: Drawn By: Date: 1:1250 SJ 14 February 2013

Grid Reference: 427161 E, 275456 N











LOCATION PLAN

 Scale:
 Drawn By:
 Date:
 Grid

 1:3000
 SJ
 14 February 2013
 42254

Grid Reference: 422547 E, 266229 N





Drawn By: Scale: Date: 1:2500 SJ 14 February 2013

Grid Reference: 421130 E, 267056 N

North: