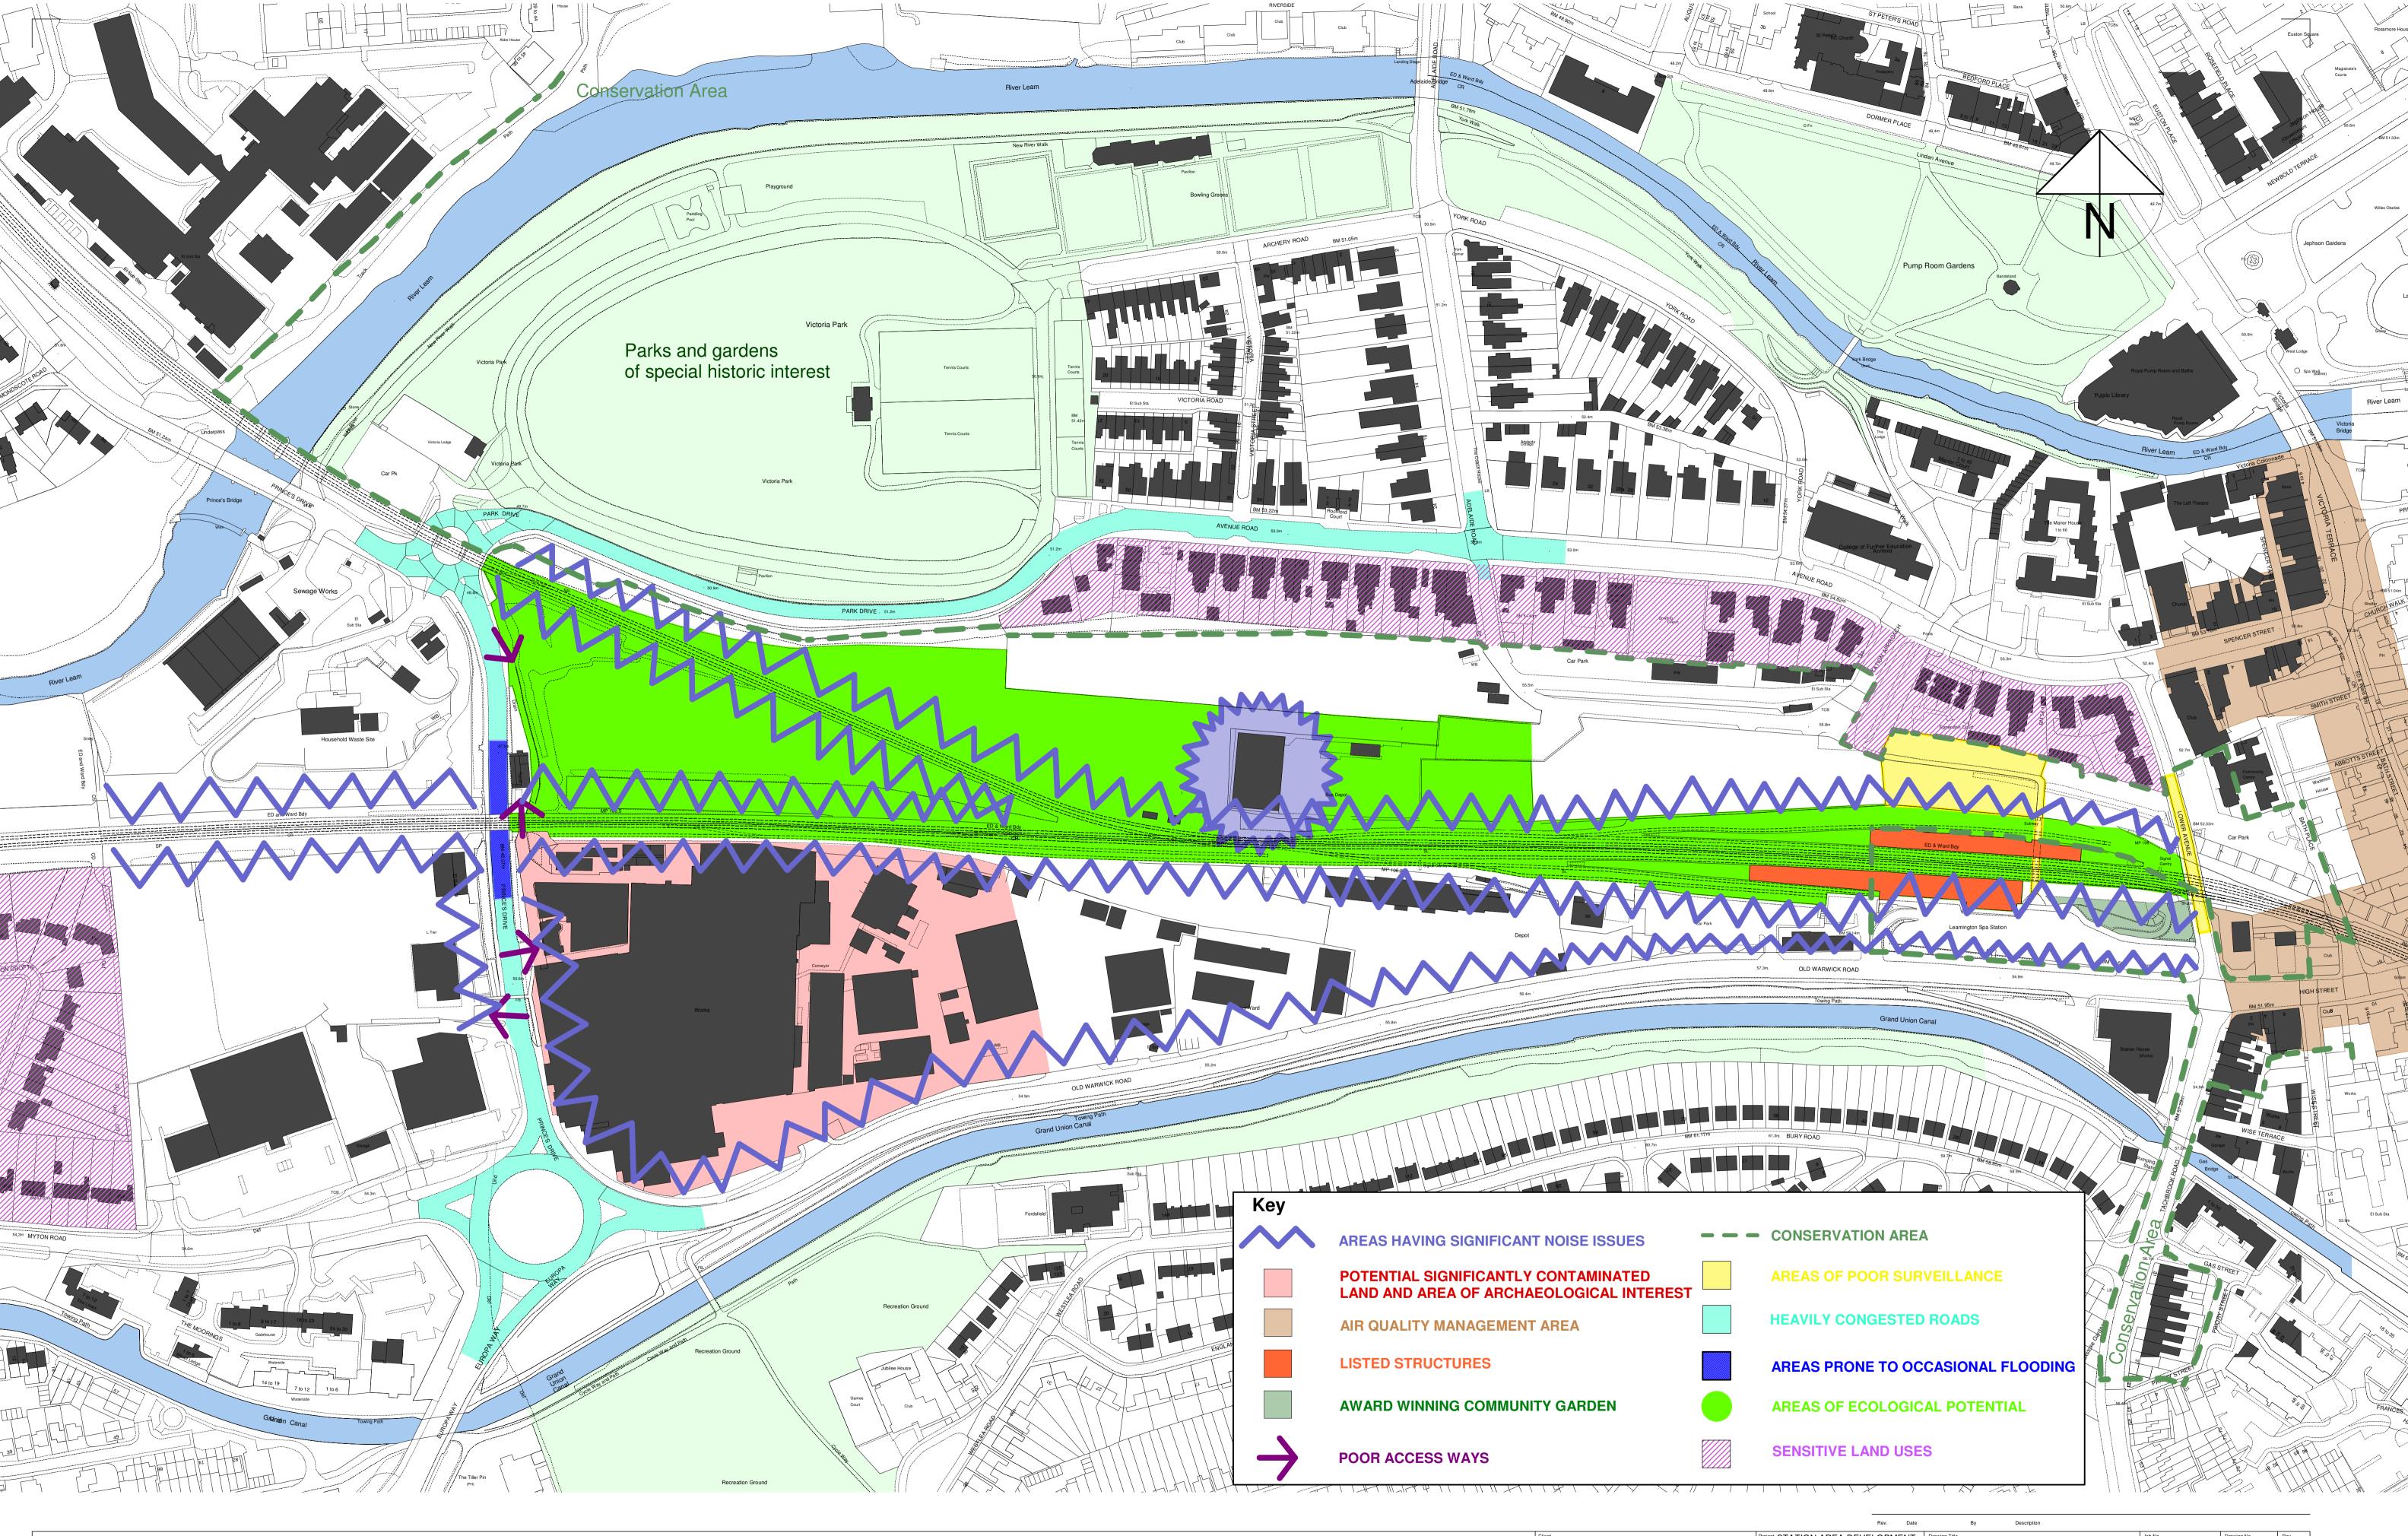

## PLAN - 04 - STATION AREA - ROYAL LEAMING

This drawing is the property of Turner Woolford Sharp, Copyright is reserved by them and this drawing is issued on the condition that it is not copied either wholly or in part without the consent in writing of Turner Woolford Sharp. Figured dimensions to be checked on site before commencement of any work or shop drawings. This drawing must be read in conjunction with project specification.

|                             |                                 | Rev. Date                                                | By Description   |                                      |                                             |
|-----------------------------|---------------------------------|----------------------------------------------------------|------------------|--------------------------------------|---------------------------------------------|
| GTON SPA : CONSTRAINTS PLAN | Client WARWICK DISTRICT COUNCIL | Project STATION AREA DEVELOPMENT<br>ROYAL LEAMINGTON SPA | CONSTRAINTS PLAN | Job No.<br>AL08453                   | Drawing No. Rev.                            |
|                             | PLANNING Drawn                  |                                                          | TURNER WOOLF     | TURNER WOOLFORD SHARP ARCHITECTS LTD |                                             |
|                             | MAY 2008 Scale 1:1500@A1        |                                                          |                  |                                      | 3 3 1 H P.<br>iil : admin@twsarchitects.com |