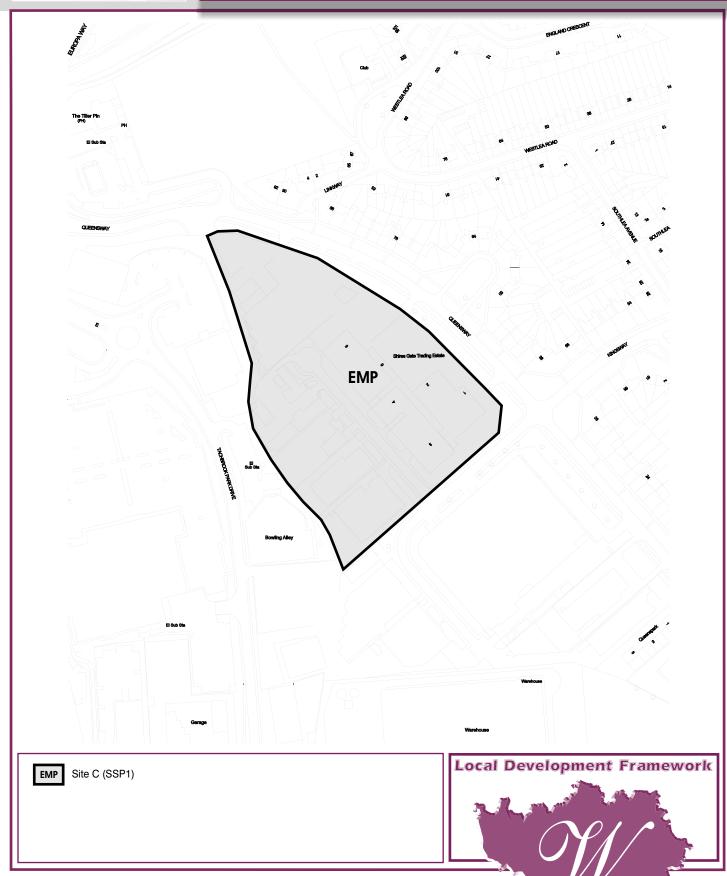

Warwick District Council LA100018302 2008

Adopted Local Plan Employment Allocation
Land at Queensway, Leamington Spa : PLAN C

Planning Services : J Archer, BA., MCD., MRTPI., Head of Planning. P.O. Box 2178, Riverside House, Milverton Hill, Leamington Spa, Warwickshire. CV32 5QH

Website: www.warwickdc.gov.uk Switchboard: (01926) 450000 Facsimile: (01926) 456542

Crown Copyright. All rights reserved Warwick District Council LA100018302 2008

Adopted Local Plan Employment Allocation Land Rear of Homebase, Prince's Drive, Leamington Spa # PLAN D