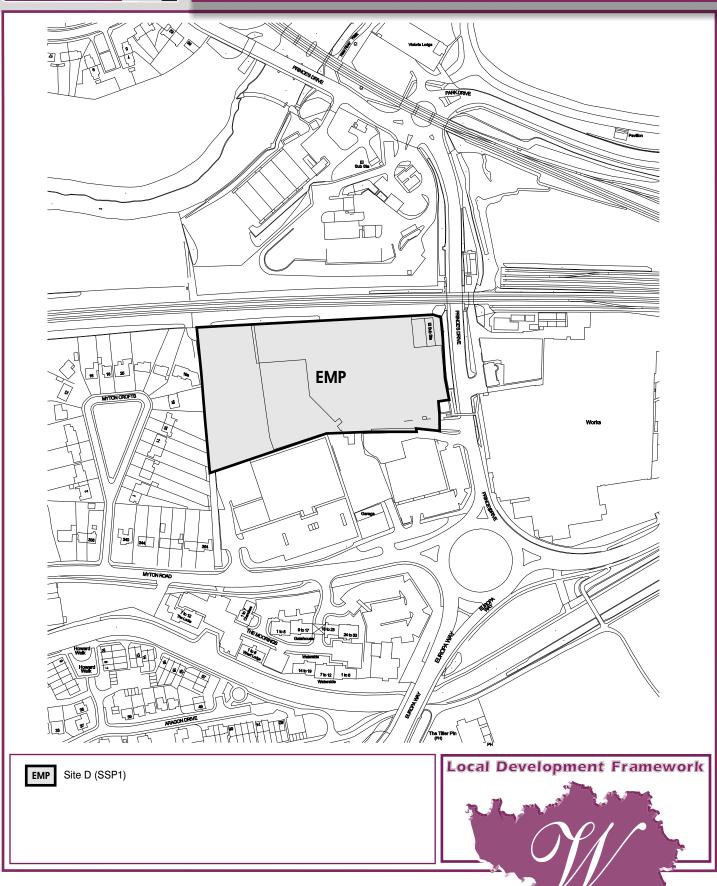

Website: www.warwickdc.gov.uk Switchboard: (01926) 450000 Facsimile: (01926) 456542

Crown Copyright. All rights reserved Warwick District Council LA100018302 2008

Adopted Local Plan Employment Allocation Land Rear of Homebase, Prince's Drive, Leamington Spa # PLAN D

Planning Services : J Archer, BA., MCD., MRTPI., Head of Planning. P.O. Box 2178, Riverside House, Milverton Hill, Leamington Spa, Warwickshire. CV32 5QH

Website: www.warwickdc.gov.uk Switchboard: (01926) 450000 Facsimile: (01926) 456542