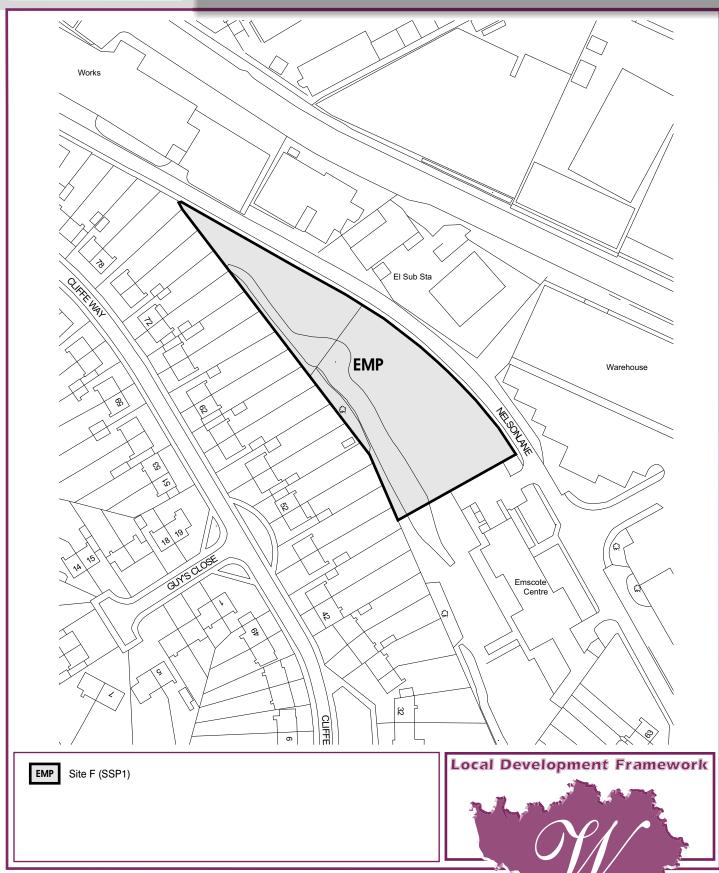

Website: www.warwickdc.gov.uk Switchboard: (01926) 450000 Facsimile: (01926) 456542

Crown Copyright. All rights reserved /arwick District Council LA100018302 2008

Adopted Local Plan Employment Allocation Land at Nelson Lane, Warwick : PLAN F

Planning Services : J Archer, BA., MCD., MRTPI., Head of Planning. P.O. Box 2178, Riverside House, Milverton Hill, Leamington Spa, Warwickshire. CV32 5QH

Website: www.warwickdc.gov.uk Switchboard: (01926) 450000 Facsimile: (01926) 456542