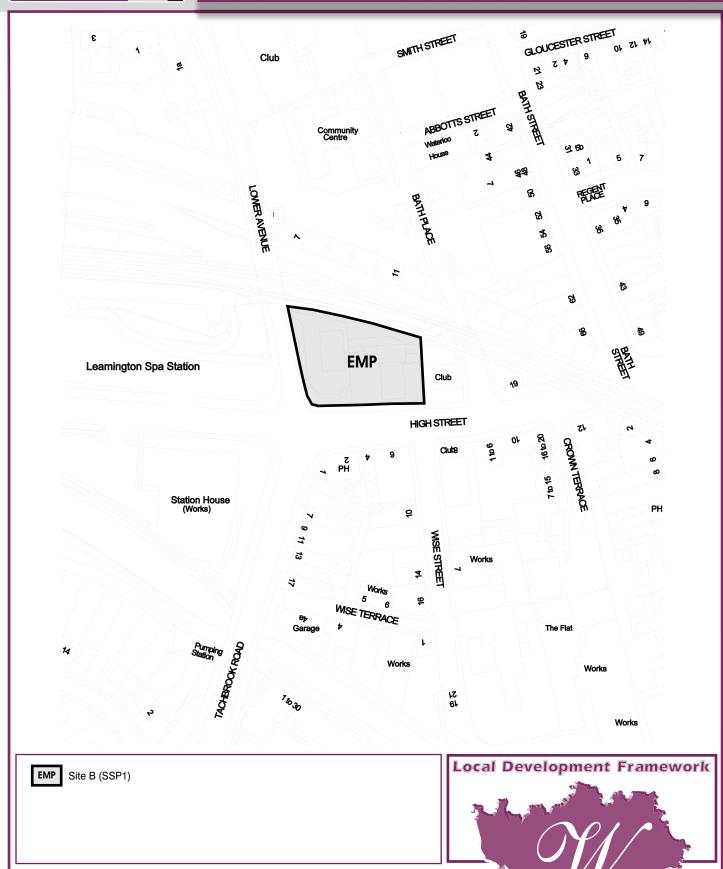

Website: www.warwickdc.gov.uk Switchboard: (01926) 450000 Facsimile: (01926) 456542

Varwick District Council LA100018302 2008

Adopted Local Plan Employment Allocation Land at High Street/Lower Avenue, Leamington Spa : PLAN B

Planning Services : J Archer, BA., MCD., MRTPI., Head of Planning. P.O. Box 2178, Riverside House, Milverton Hill, Leamington Spa, Warwickshire. CV32 5QH

Website: www.warwickdc.gov.uk Switchboard: (01926) 450000 Facsimile: (01926) 456542

Warwick District Council LA100018302 2008

Adopted Local Plan Employment Allocation
Land at Queensway, Leamington Spa : PLAN C

Planning Services : J Archer, BA., MCD., MRTPI., Head of Planning. P.O. Box 2178, Riverside House, Milverton Hill, Leamington Spa, Warwickshire. CV32 5QH